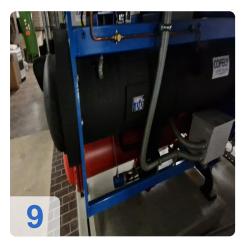

# Used ENGIE (Covely) Quantum II X030 270 kW turbo compressor

Year of manufacture 2012

#### 2x units available

- H 2-4 1KA01 Quantum 270 kW = 37473 Bh
- H 2-4 1KA02 Quantum 270 kW = 37338 Bh

# **Dimensions and Weight:**

Weight: 2.080 kg