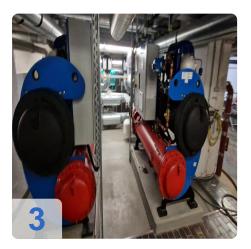

#### Technical data:

- Compressor type: TT 300 H6-1-ST-D-O-CE
- Refrigerating capacity: 270 kW per unit
- Refrigerant: R134aFilling quantity: 120kg
- Power requirement: 54 kW eachEvaporator: VRMH46.64.200.4
- Refrigerant: Water
- Refrigerant quantity: 38.6/46.3 m³/h
  GLT connection: Mod-Bus interface

#### Other options:

- Start-up bypass
- EMC class
- NH isolator
- Shims (stored in control cabinet)
- Flow monitor cooling water (stored in the control cabinet)

According to ENGIE, Quantum chillers can be easily converted to 513A refrigerant.