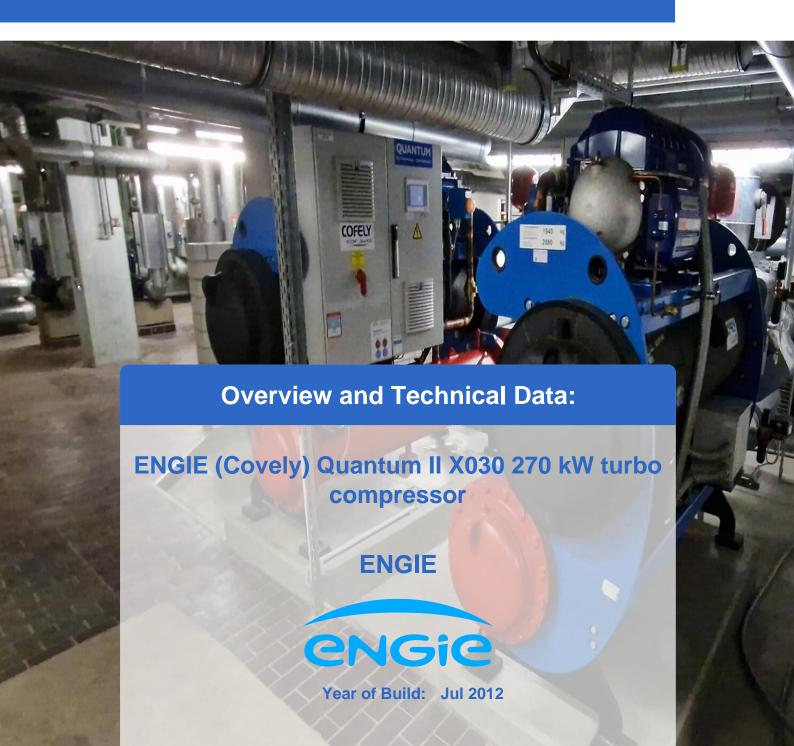

# Used ENGIE (Covely) Quantum II X030 270 kW turbo compressor

Year of manufacture 2012

#### Technical data:

- Compressor type: TT 300 H6-1-ST-D-O-CE
- Refrigerating capacity: 270 kW per unit
- Refrigerant: R134aFilling quantity: 120kg
- Power requirement: 54 kW eachEvaporator: VRMH46.64.200.4
- Refrigerant: Water
- Refrigerant quantity: 38.6/46.3 m³/h
  GLT connection: Mod-Bus interface