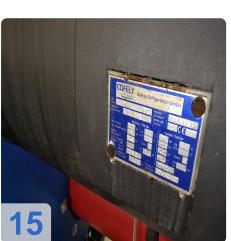

#### Technical data:

- Compressor type: TT 300 H6-1-ST-D-O-CE
- Refrigerating capacity: 270 kW per unit
- Refrigerant: R134aFilling quantity: 120kg
- Power requirement: 54 kW eachEvaporator: VRMH46.64.200.4
- Refrigerant: Water
- Refrigerant quantity: 38.6/46.3 m³/h
  GLT connection: Mod-Bus interface

# **Images:**

Page 5

Generated on 15.05.2024 Page 8