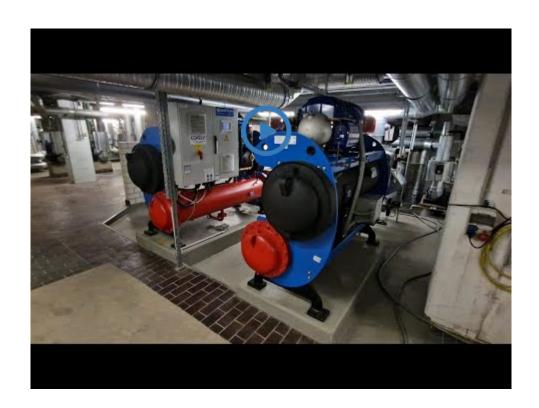

# Used ENGIE (Covely) Quantum II X030 270 kW turbo compressor

Year of manufacture 2012

#### 2x units available

- H 2-4 1KA01 Quantum 270 kW = 37473 Bh
- H 2-4 1KA02 Quantum 270 kW = 37338 Bh

#### Technical data:

- Compressor type: TT 300 H6-1-ST-D-O-CE
- Refrigerating capacity: 270 kW per unit
- Refrigerant: R134aFilling quantity: 120kg
- Power requirement: 54 kW eachEvaporator: VRMH46.64.200.4
- Refrigerant: Water
- Refrigerant quantity: 38.6/46.3 m³/h
  GLT connection: Mod-Bus interface