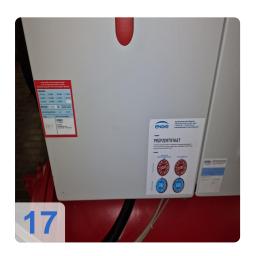

s of the refrigerant selected

Generated on 15.05.2024 Page 2



#### **Quantum Series Features:**

- Turbo liquid chillers for applications from 250kW to 3MW.
- Oil-free system
- High operational reliability
- Low maintenance, low vibration and quiet operation
- Multiple compressor design
- Precise control of the recooling process through variable capacity control
- Highest energy efficiency with excellent coefficients of performance (COP)



## **Technical Data:**

### **Technical Data:**

Control: CNC

Machine Hours: 37473

# **Dimensions and Weight:**

Weight: 2.080 kg

## **Buyer Information:**

Condition: Very good condition

Available: Q1

Sold as:

EXW (Ex Works - Incoterm)

VAT: 19 %

Buyers Premium: 16 % Location: Germany



# **Images:**











Page 5



































Generated on 15.05.2024 Page 8



# Video:



Generated on 15.05.2024 Page 9



|                    | and the second s |                               |
|--------------------|------------------------------------------------------------------------------------------------------------------------------------------------------------------------------------------------------------------------------------------------------------------------------------------------------------------------------------------------------------------------------------------------------------------------------------------------------------------------------------------------------------------------------------------------------------------------------------------------------------------------------------