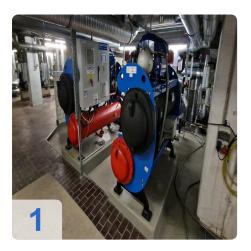

# Used ENGIE (Covely) Quantum II X030 270 kW turbo compressor

Year of manufacture 2012

#### 2x units available

- H 2-4 1KA01 Quantum 270 kW = 37473 Bh
- H 2-4 1KA02 Quantum 270 kW = 37338 Bh