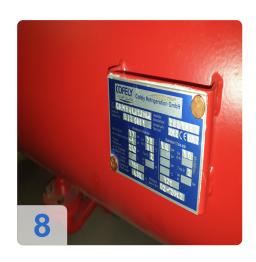

#### Technical data:

- Compressor type: TT 300 H6-1-ST-D-O-CE
- Refrigerating capacity: 270 kW per unit
- Refrigerant: R134aFilling quantity: 120kg
- Power requirement: 54 kW eachEvaporator: VRMH46.64.200.4
- Refrigerant: Water
- Refrigerant quantity: 38.6/46.3 m³/h
  GLT connection: Mod-Bus interface

### **Technical Data:**

Control: CNC

Machine Hours: 37473