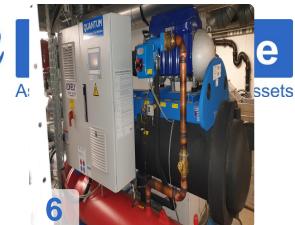

# Used ENGIE (Covely) Quantum II X030 270 kW turbo compressor

Year of manufacture 2012

#### 2x units available

- H 2-4 1KA01 Quantum 270 kW = 37473 Bh
- H 2-4 1KA02 Quantum 270 kW = 37338 Bh

# **Images:**

Page 5

Generated on 15.05.2024 Page 8