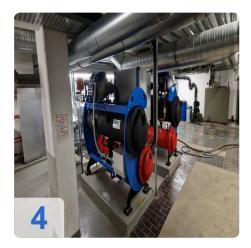

# Used ENGIE (Covely) Quantum II X030 270 kW turbo compressor

Year of manufacture 2012

#### 2x units available

- H 2-4 1KA01 Quantum 270 kW = 37473 Bh
- H 2-4 1KA02 Quantum 270 kW = 37338 Bh

# **Images:**

Page 5

Generated on 15.05.2024 Page 8