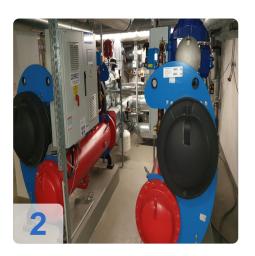

# Used ENGIE (Covely) Quantum II X030 270 kW turbo compressor

Year of manufacture 2012

#### 2x units available

- H 2-4 1KA01 Quantum 270 kW = 37473 Bh
- H 2-4 1KA02 Quantum 270 kW = 37338 Bh

# **Images:**

Page 5

Generated on 15.05.2024 Page 8