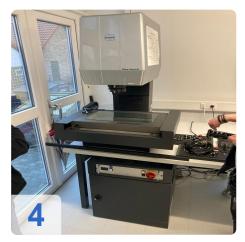

## Used WERTH Video Check IP 400x200 3D CNC

3D CNC multi-sensor coordinate measuring machine with cross table

Last calibration: September 2021

WINWERTH software version 4.02 with WINDOWS interface and file manager

#### Technical data:

Sensor head: Zoom optics MAG stage 9
Workpiece size: 400 x 200 x 200 mm

• max. workpiece weight: 30kg

Measuring range X: from -351.00 to 46.00 mm
Measuring range Y: from -35.00 to 168.30 mm

# **Dimensions and Weight:**

Height: 1.900 mm Length: 2.000 mm Width: 950 mm Weight: 300 kg