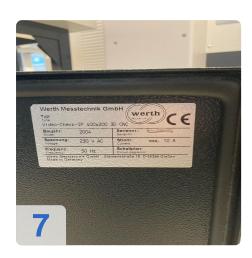

## Used WERTH Video Check IP 400x200 3D CNC

3D CNC multi-sensor coordinate measuring machine with cross table

Last calibration: September 2021

WINWERTH software version 4.02 with WINDOWS interface and file manager

Measuring range Z: from -143.70 to 69.60 mm

Resolution: 0.1 ?m
Voltage: 230 V AC
Current: max. 10 A
Frequency: 50 Hz

The WERT VideoCheck-IP has been regularly maintained, including software and sensor head.