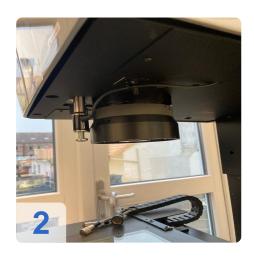

Optical measuring device in modular design for non-contact measurement, equipped with three independent infinitely variable illumination modes and fitted with a telecentric measuring lens.