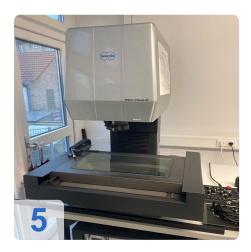

## Used WERTH Video Check IP 400x200 3D CNC

3D CNC multi-sensor coordinate measuring machine with cross table

Last calibration: September 2021

WINWERTH software version 4.02 with WINDOWS interface and file manager

Optical measuring device in modular design for non-contact measurement, equipped with three independent infinitely variable illumination modes and fitted with a telecentric measuring lens.