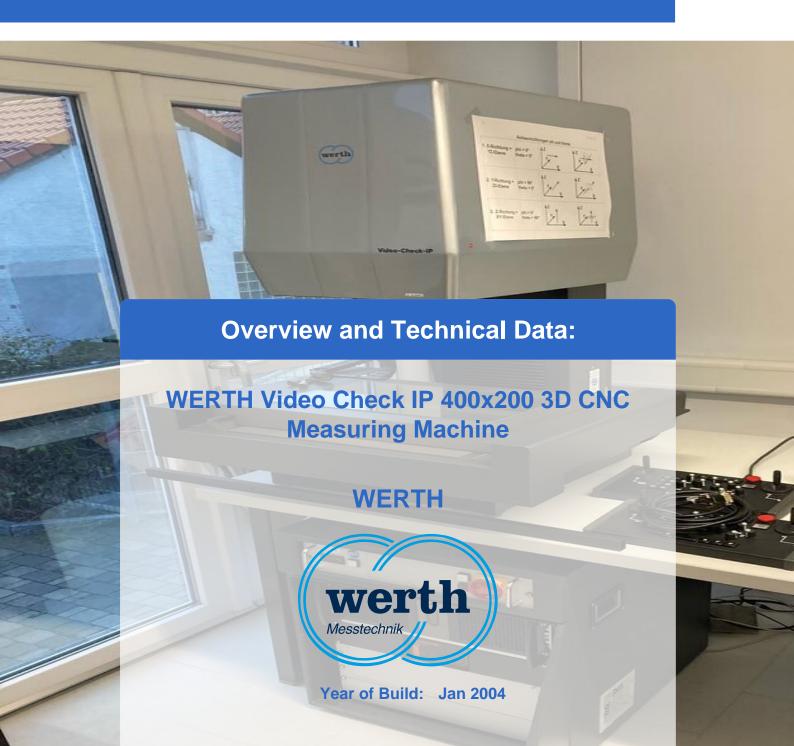

## Used WERTH Video Check IP 400x200 3D CNC

3D CNC multi-sensor coordinate measuring machine with cross table

Last calibration: September 2021

WINWERTH software version 4.02 with WINDOWS interface and file manager

#### Technical data:

Sensor head: Zoom optics MAG stage 9
Workpiece size: 400 x 200 x 200 mm

• max. workpiece weight: 30kg

Measuring range X: from -351.00 to 46.00 mm
Measuring range Y: from -35.00 to 168.30 mm

Measuring range Z: from -143.70 to 69.60 mm

Resolution: 0.1 ?m
Voltage: 230 V AC
Current: max. 10 A
Frequency: 50 Hz

The WERT VideoCheck-IP has been regularly maintained, including software and sensor head.

# **Dimensions and Weight:**

Height: 1.900 mm Length: 2.000 mm Width: 950 mm Weight: 300 kg