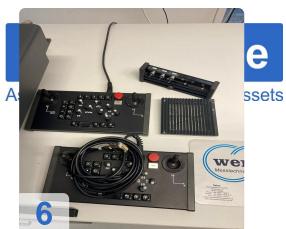

# Constant voltage controller for highest accuracy and long-term stability in the production and measuring room

Controller Movement X and Y is generated by magnetic force and gravity. Voltage changes due to expansion are thus avoided by reducing friction and backlash, resulting in very high long-term stability. Applications are e.g. in the tool and machine building, automotive, electrical, pharmaceutical, plastics, rubber or glass industries.

#### Further advantages

Generated on 13.05.2024 Page 2

- Low length measurement deviations predestine the unit for multi-probe technology
- WinWerth® measuring software
- Graphical user interface enables efficient and simple operation