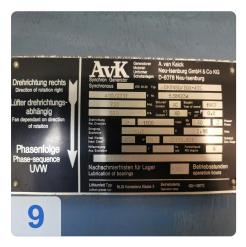

## MTU 6V 396 TC 42 with AvK (A. van Kaick) DKBN80/500-4TS generator 500 kVA

Commissioning: 1987

Technical data:

- Engine Manufacturer: MTU
- Engine type: 6V 396 TC 42
- Engine power: 440 kW /21500 1/min
- Generator Manufacturer: AvK (A. van Kaick)
- Generator type: DKBN80/500-4TS
- Generator power: 500 kVA

### **Technical Data:**