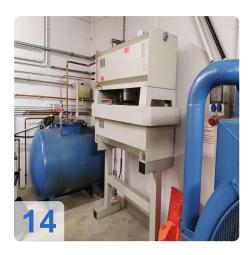

### Used emergency generator for sale

## MTU 6V 396 TC 42 with AvK (A. van Kaick) DKBN80/500-4TS generator 500 kVA

Commissioning: 1987

Technical data:

- Engine Manufacturer: MTU
- Engine type: 6V 396 TC 42
- Engine power: 440 kW /21500 1/min
- Generator Manufacturer: AvK (A. van Kaick)
- Generator type: DKBN80/500-4TS
- Generator power: 500 kVA