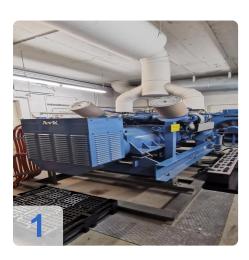

# **Overview and Technical Data:**

MTU 6V396TC42 with AvK DKBN80/500-4TS Generator 500 kVA

## MTU 6V 396 TC 42 with AvK (A. van Kaick) DKBN80/500-4TS generator 500 kVA

Commissioning: 1987

Technical data:

- Engine Manufacturer: MTU
- Engine type: 6V 396 TC 42
- Engine power: 440 kW /21500 1/min
- Generator Manufacturer: AvK (A. van Kaick)
- Generator type: DKBN80/500-4TS
- Generator power: 500 kVA