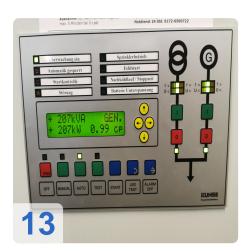

- Switchgear Type : Emergency switchgear N2-800/00+3+3
- Mains parallel operation with re-synchronisation
- and sprinkler operation d
- Rated power : 500kVA
- Rated voltage : 400/231V
- Frequency : 50Hz
- Rated current : 722A
- Control voltage : 24V DC
- Protection class : IP42
- Regulation : VDE 0100-718

The switchgear is designed for operation with one generator and mains. Please refer to the cover sheet of these instructions for the nameplate data (nominal values).

The system may only be operated with the specified nominal data. A transfer synchronisation to the mains or to the generator is provided.