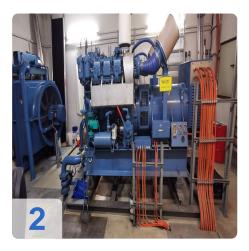

# **Overview and Technical Data:**

MTU 6V396TC42 with AvK DKBN80/500-4TS Generator 500 kVA

## MTU 6V 396 TC 42 with AvK (A. van Kaick) DKBN80/500-4TS generator 500 kVA

Commissioning: 1987

Technical data:

- Engine Manufacturer: MTU
- Engine type: 6V 396 TC 42
- Engine power: 440 kW /21500 1/min
- Generator Manufacturer: AvK (A. van Kaick)
- Generator type: DKBN80/500-4TS
- Generator power: 500 kVA