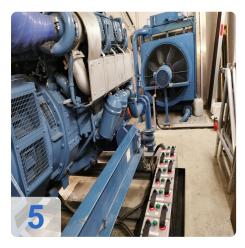

# **Overview and Technical Data:**

MTU 6V396TC42 with AvK DKBN80/500-4TS Generator 500 kVA

## MTU 6V 396 TC 42 with AvK (A. van Kaick) DKBN80/500-4TS generator 500 kVA

Commissioning: 1987

Technical data:

- Engine Manufacturer: MTU
- Engine type: 6V 396 TC 42
- Engine power: 440 kW /21500 1/min
- Generator Manufacturer: AvK (A. van Kaick)
- Generator type: DKBN80/500-4TS
- Generator power: 500 kVA

- Switchgear Type : Emergency switchgear N2-800/00+3+3
- Mains parallel operation with re-synchronisation
- and sprinkler operation d
- Rated power : 500kVA
- Rated voltage : 400/231V
- Frequency : 50Hz
- Rated current : 722A
- Control voltage : 24V DC
- Protection class : IP42
- Regulation : VDE 0100-718