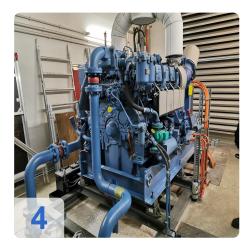

# **Overview and Technical Data:**

MTU 6V396TC42 with AvK DKBN80/500-4TS Generator 500 kVA

## MTU 6V 396 TC 42 with AvK (A. van Kaick) DKBN80/500-4TS generator 500 kVA

Commissioning: 1987

Technical data:

- Engine Manufacturer: MTU
- Engine type: 6V 396 TC 42
- Engine power: 440 kW /21500 1/min
- Generator Manufacturer: AvK (A. van Kaick)
- Generator type: DKBN80/500-4TS
- Generator power: 500 kVA