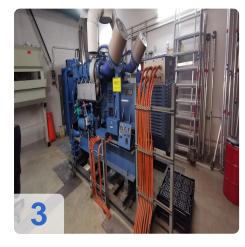

# **Overview and Technical Data:**

MTU 6V396TC42 with AvK DKBN80/500-4TS Generator 500 kVA

## MTU 6V 396 TC 42 with AvK (A. van Kaick) DKBN80/500-4TS generator 500 kVA

Commissioning: 1987

Technical data:

- Engine Manufacturer: MTU
- Engine type: 6V 396 TC 42
- Engine power: 440 kW /21500 1/min
- Generator Manufacturer: AvK (A. van Kaick)
- Generator type: DKBN80/500-4TS
- Generator power: 500 kVA