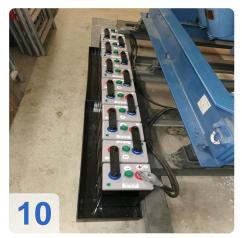

- Switchgear Type : Emergency switchgear N2-800/00+3+3
- Mains parallel operation with re-synchronisation
- and sprinkler operation d
- Rated power : 500kVA
- Rated voltage : 400/231V
- Frequency : 50Hz
- Rated current : 722A
- Control voltage : 24V DC
- Protection class : IP42
- Regulation : VDE 0100-718

The switchgear is designed for operation with one generator and mains. Please refer to the cover sheet of these instructions for the nameplate data (nominal values).

The system may only be operated with the specified nominal data. A transfer synchronisation to the mains or to the generator is provided.