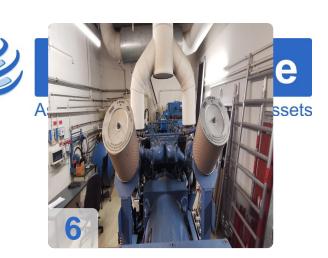

# **Overview and Technical Data:**

MTU 6V396TC42 with AvK DKBN80/500-4TS Generator 500 kVA

## MTU 6V 396 TC 42 with AvK (A. van Kaick) DKBN80/500-4TS generator 500 kVA

Commissioning: 1987

Technical data:

- Engine Manufacturer: MTU
- Engine type: 6V 396 TC 42
- Engine power: 440 kW /21500 1/min
- Generator Manufacturer: AvK (A. van Kaick)
- Generator type: DKBN80/500-4TS
- Generator power: 500 kVA