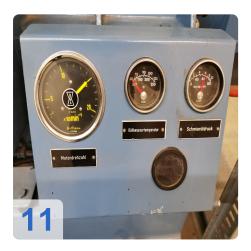

## MTU 6V 396 TC 42 with AvK (A. van Kaick) DKBN80/500-4TS generator 500 kVA

Commissioning: 1987

Technical data:

- Engine Manufacturer: MTU
- Engine type: 6V 396 TC 42
- Engine power: 440 kW /21500 1/min
- Generator Manufacturer: AvK (A. van Kaick)
- Generator type: DKBN80/500-4TS
- Generator power: 500 kVA

- Switchgear Type : Emergency switchgear N2-800/00+3+3
- Mains parallel operation with re-synchronisation
- and sprinkler operation d
- Rated power : 500kVA
- Rated voltage : 400/231V
- Frequency : 50Hz
- Rated current : 722A
- Control voltage : 24V DC
- Protection class : IP42
- Regulation : VDE 0100-718