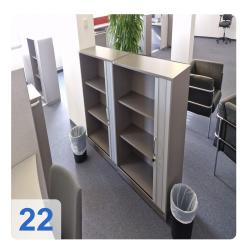

#### Manufacturer PLANMÖBEL- See PDF - Planmöbel Series

- Desks in various versions of half, round 1/4 or whole (table top in beige / frames in brown)
- Mobile pedestals with number board and 3 drawers /drawer and HR insert
- Filing cabinets larger than 2 OH (with plinth)
- Shelves
- Sideboards up to 3 OH (with plinth)
- Corner boards
- Meeting tables with round meeting extension