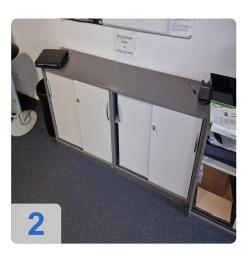

#### Manufacturer PLANMÖBEL- See PDF - Planmöbel Series

- Desks in various versions of half, round 1/4 or whole (table top in beige / frames in brown)
- Mobile pedestals with number board and 3 drawers /drawer and HR insert
- Filing cabinets larger than 2 OH (with plinth)
- Shelves
- Sideboards up to 3 OH (with plinth)
- Corner boards
- Meeting tables with round meeting extension

# Manufacturer WINI - See both PDFs - Wini and other furniture & Wini furniture 3

- Individual workstations
- Conference tables
- Mobile pedestals with number board and 3 drawer or drawer and HR insert
- Filing cabinets larger than 2 OH (with plinth)
- Sideboards up to 3 OH (with plinth)
- Lift tables
- Extension boards
- Partition walls
- Floor lamps
- Wardrobe
- Hanging file cabinet (HR cabinet)
- Manufacturer BMA / Axia- See PDF Conference chairs
- Conference chairs with armrests