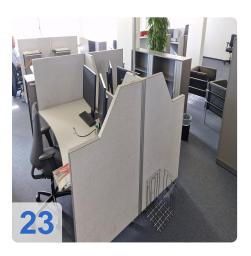

# Manufacturer WINI - See both PDFs - Wini and other furniture & Wini furniture 3

- Individual workstations
- Conference tables
- Mobile pedestals with number board and 3 drawer or drawer and HR insert
- Filing cabinets larger than 2 OH (with plinth)
- Sideboards up to 3 OH (with plinth)
- Lift tables
- Extension boards
- Partition walls
- Floor lamps
- Wardrobe
- Hanging file cabinet (HR cabinet)
- Manufacturer BMA / Axia- See PDF Conference chairs
- Conference chairs with armrests