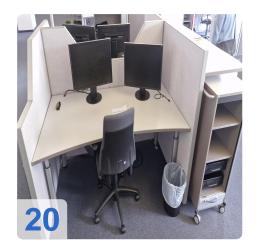

# Manufacturer WINI - See both PDFs - Wini and other furniture & Wini furniture 3

- Individual workstations
- Conference tables
- Mobile pedestals with number board and 3 drawer or drawer and HR insert
- Filing cabinets larger than 2 OH (with plinth)
- Sideboards up to 3 OH (with plinth)
- Lift tables
- Extension boards
- Partition walls
- Floor lamps
- Wardrobe
- Hanging file cabinet (HR cabinet)
- Manufacturer BMA / Axia- See PDF Conference chairs
- Conference chairs with armrests