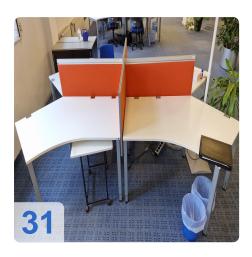

# Manufacturer WINI - See both PDFs - Wini and other furniture & Wini furniture 3

- Individual workstations
- Conference tables
- Mobile pedestals with number board and 3 drawer or drawer and HR insert
- Filing cabinets larger than 2 OH (with plinth)
- Sideboards up to 3 OH (with plinth)
- Lift tables
- Extension boards
- Partition walls
- Floor lamps
- Wardrobe
- Hanging file cabinet (HR cabinet)
- Manufacturer BMA / Axia- See PDF Conference chairs
- Conference chairs with armrests