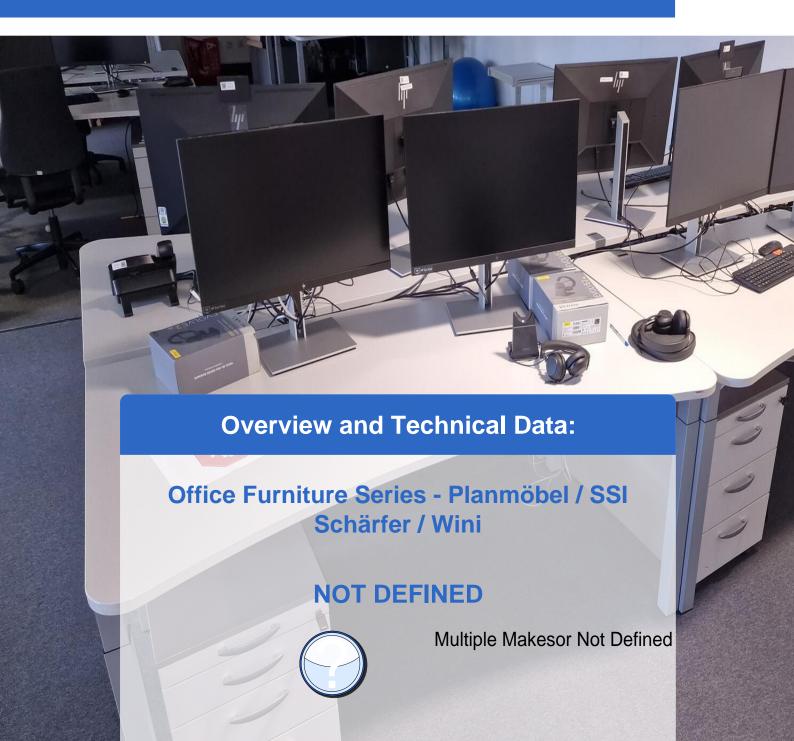

#### Manufacturer PLANMÖBEL- See PDF - Planmöbel Series

- Desks in various versions of half, round 1/4 or whole (table top in beige / frames in brown)
- Mobile pedestals with number board and 3 drawers /drawer and HR insert
- Filing cabinets larger than 2 OH (with plinth)
- Shelves
- Sideboards up to 3 OH (with plinth)
- Corner boards
- Meeting tables with round meeting extension

#### Manufacturer SSI SCHÄFER - See PDF - SSI Schäfer Series

• 15x electr. height-adjustable desks 160 x 80 mm

# Manufacturer WINI - See both PDFs - Wini and other furniture & Wini furniture 3

- Individual workstations
- Conference tables
- Mobile pedestals with number board and 3 drawer or drawer and HR insert
- Filing cabinets larger than 2 OH (with plinth)
- Sideboards up to 3 OH (with plinth)
- Lift tables
- Extension boards
- Partition walls
- Floor lamps
- Wardrobe
- Hanging file cabinet (HR cabinet)
- Manufacturer BMA / Axia- See PDF Conference chairs
- Conference chairs with armrests