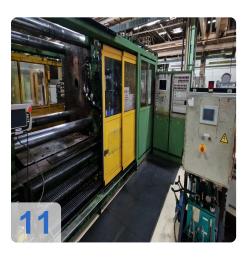

# Used DEMAG D1250 injection moulding machine for sale

Control Siemens S5 115U

Technical data:

• Clamping group:

o Clamping force: 1.250 tons

o Tie bar span distance: 1.200 x 1.200 mm

Mould-holders plates dimensions: 1.750 x 1.750 mm

o Mould thickness min. / max.: 1.150 mm. - 600 mm

Max. opening travel: 1.750 mm

o Fixed side centering: 250 mm

Movable centering: 250 mm

• Injection group:

o Screw diam.: 130 mm

o Injection pressure: 1.400 bar