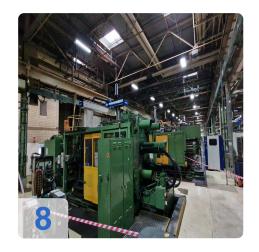

# Used DEMAG D1250 injection moulding machine for sale

Control Siemens S5 115U

Technical data:

• Clamping group:

o Clamping force: 1.250 tons

o Tie bar span distance: 1.200 x 1.200 mm

Mould-holders plates dimensions: 1.750 x 1.750 mm

Injection volume (calculated): 6.505 cm3

• Overall dimensions:13,2 x 3,1 x 3,5m

• Weights:

Clamping unit: 43 tonsinjection unit: 15tons

o Total: 58 tons

Comments:

Still under Power and fully functional

Looking for a fully functional injection molding machine with handling? Look no further than our DEMAG model D1250. This large injection molding machine boasts an impressive 1250 tons shooting force, making it a powerhouse for all your molding needs.

At 13.2 x 3.1 x 3.5 in dimensions, this machine is a true giant in the injection molding world. But don't let its size fool you - it's also incredibly agile, with a total weight of just 58t. Of that weight, the clamping unit accounts for 43t and the injection unit for 15t.