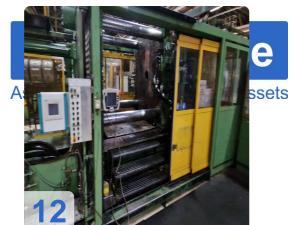

# Used DEMAG D1250 injection moulding machine for sale

Control Siemens S5 115U

Technical data:

• Clamping group:

o Clamping force: 1.250 tons

o Tie bar span distance: 1.200 x 1.200 mm

Mould-holders plates dimensions: 1.750 x 1.750 mm

Injection volume (calculated): 6.505 cm3

• Overall dimensions:13,2 x 3,1 x 3,5m

• Weights:

Clamping unit: 43 tonsinjection unit: 15tons

o Total: 58 tons

Comments:

Still under Power and fully functional

Looking for a fully functional injection molding machine with handling? Look no further than our DEMAG model D1250. This large injection molding machine boasts an impressive 1250 tons shooting force, making it a powerhouse for all your molding needs.

Constructed in 1983, this machine features Siemens S5 115U control, ensuring precision and accuracy in every molding cycle. The included removal injection unit comes with a fence and belt, while the handling from Sepro provides seamless integration with your existing production line.

At 13.2 x 3.1 x 3.5 in dimensions, this machine is a true giant in the injection molding world. But don't let its size fool you - it's also incredibly agile, with a total weight of just 58t. Of that weight, the clamping unit accounts for 43t and the injection unit for 15t.