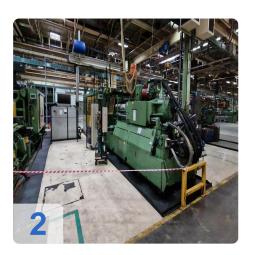

# Used DEMAG D1250 injection moulding machine for sale

Control Siemens S5 115U

Technical data:

• Clamping group:

o Clamping force: 1.250 tons

o Tie bar span distance: 1.200 x 1.200 mm

Mould-holders plates dimensions: 1.750 x 1.750 mm

At 13.2 x 3.1 x 3.5 in dimensions, this machine is a true giant in the injection molding world. But don't let its size fool you - it's also incredibly agile, with a total weight of just 58t. Of that weight, the clamping unit accounts for 43t and the injection unit for 15t.