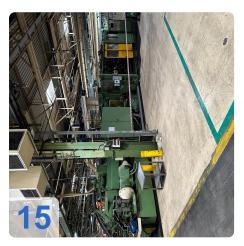

# Used DEMAG D1250 injection moulding machine for sale

Control Siemens S5 115U

Technical data:

• Clamping group:

o Clamping force: 1.250 tons

o Tie bar span distance: 1.200 x 1.200 mm

Mould-holders plates dimensions: 1.750 x 1.750 mm

Injection volume (calculated): 6.505 cm3

• Overall dimensions:13,2 x 3,1 x 3,5m

• Weights:

Clamping unit: 43 tonsinjection unit: 15tons

o Total: 58 tons

Comments:

Still under Power and fully functional

Looking for a fully functional injection molding machine with handling? Look no further than our DEMAG model D1250. This large injection molding machine boasts an impressive 1250 tons shooting force, making it a powerhouse for all your molding needs.

At 13.2 x 3.1 x 3.5 in dimensions, this machine is a true giant in the injection molding world. But don't let its size fool you - it's also incredibly agile, with a total weight of just 58t. Of that weight, the clamping unit accounts for 43t and the injection unit for 15t.