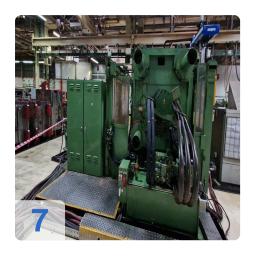

# Used DEMAG D1250 injection moulding machine for sale

Control Siemens S5 115U

Technical data:

• Clamping group:

o Clamping force: 1.250 tons

o Tie bar span distance: 1.200 x 1.200 mm

Mould-holders plates dimensions: 1.750 x 1.750 mm

o Mould thickness min. / max.: 1.150 mm. - 600 mm

Max. opening travel: 1.750 mm

o Fixed side centering: 250 mm

Movable centering: 250 mm

• Injection group:

o Screw diam.: 130 mm

o Injection pressure: 1.400 bar