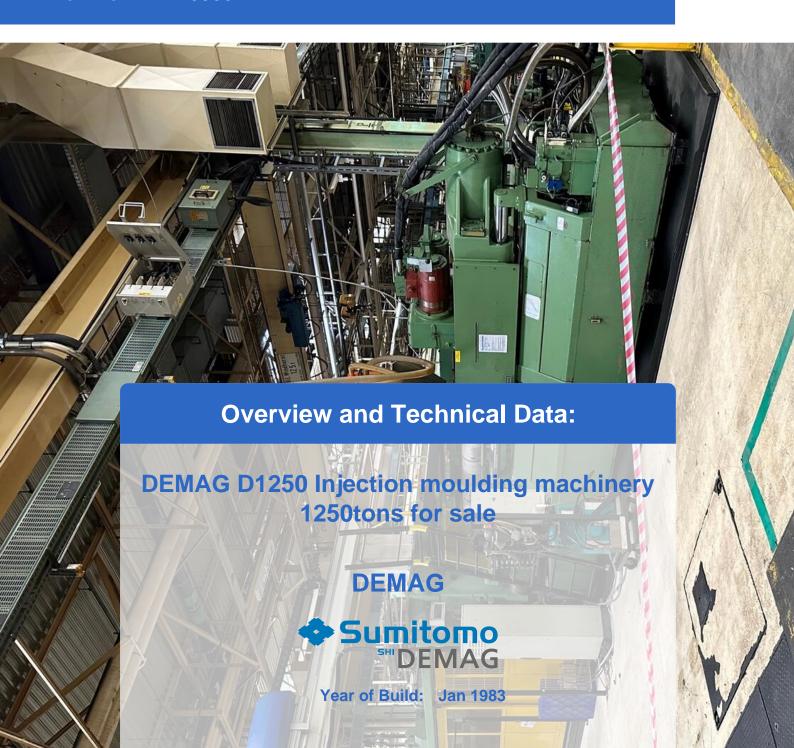

# Used DEMAG D1250 injection moulding machine for sale

Control Siemens S5 115U

Technical data:

• Clamping group:

o Clamping force: 1.250 tons

o Tie bar span distance: 1.200 x 1.200 mm

Mould-holders plates dimensions: 1.750 x 1.750 mm

At 13.2 x 3.1 x 3.5 in dimensions, this machine is a true giant in the injection molding world. But don't let its size fool you - it's also incredibly agile, with a total weight of just 58t. Of that weight, the clamping unit accounts for 43t and the injection unit for 15t.