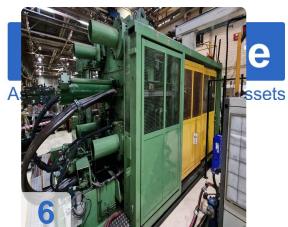

# Used DEMAG D1250 injection moulding machine for sale

Control Siemens S5 115U

Technical data:

• Clamping group:

o Clamping force: 1.250 tons

o Tie bar span distance: 1.200 x 1.200 mm

Mould-holders plates dimensions: 1.750 x 1.750 mm

Constructed in 1983, this machine features Siemens S5 115U control, ensuring precision and accuracy in every molding cycle. The included removal injection unit comes with a fence and belt, while the handling from Sepro provides seamless integration with your existing production line.