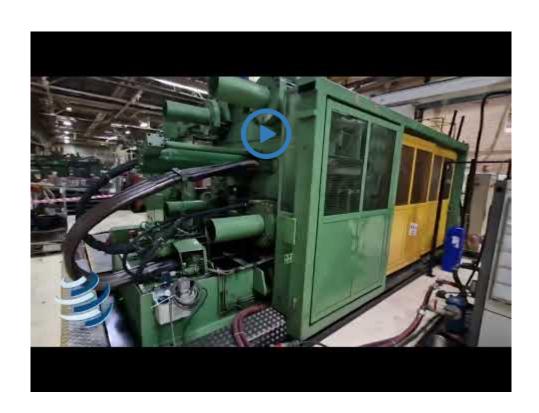

# Used DEMAG D1250 injection moulding machine for sale

Control Siemens S5 115U

Technical data:

• Clamping group:

o Clamping force: 1.250 tons

o Tie bar span distance: 1.200 x 1.200 mm

Mould-holders plates dimensions: 1.750 x 1.750 mm

Injection volume (calculated): 6.505 cm3

• Overall dimensions:13,2 x 3,1 x 3,5m

• Weights:

Clamping unit: 43 tonsinjection unit: 15tons

o Total: 58 tons

Comments:

Still under Power and fully functional

Looking for a fully functional injection molding machine with handling? Look no further than our DEMAG model D1250. This large injection molding machine boasts an impressive 1250 tons shooting force, making it a powerhouse for all your molding needs.

At 13.2 x 3.1 x 3.5 in dimensions, this machine is a true giant in the injection molding world. But don't let its size fool you - it's also incredibly agile, with a total weight of just 58t. Of that weight, the clamping unit accounts for 43t and the injection unit for 15t.