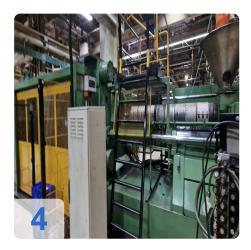

# Used DEMAG D1250 injection moulding machine for sale

Control Siemens S5 115U

Technical data:

• Clamping group:

o Clamping force: 1.250 tons

o Tie bar span distance: 1.200 x 1.200 mm

Mould-holders plates dimensions: 1.750 x 1.750 mm

o Mould thickness min. / max.: 1.150 mm. - 600 mm

Max. opening travel: 1.750 mm

o Fixed side centering: 250 mm

Movable centering: 250 mm

• Injection group:

o Screw diam.: 130 mm

o Injection pressure: 1.400 bar

Injection volume (calculated): 6.505 cm3

• Overall dimensions:13,2 x 3,1 x 3,5m

• Weights:

Clamping unit: 43 tonsinjection unit: 15tons

o Total: 58 tons

Comments:

Still under Power and fully functional

Looking for a fully functional injection molding machine with handling? Look no further than our DEMAG model D1250. This large injection molding machine boasts an impressive 1250 tons shooting force, making it a powerhouse for all your molding needs.