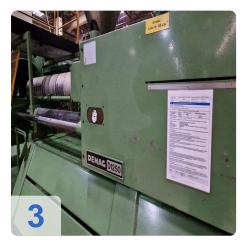

applications.

Thanks to its high shooting force and precision control, this machine is capable of producing large plastic products with ease. And with our assistance in dismantling and loading, you can repurpose this machine to create similar-sized plastic products for a variety of industries.

So if you're looking for a versatile and reliable injection molding machine that can handle even the most demanding applications, look no further than our DEMAG model D1250. Contact us today to learn more about how this machine can benefit your business.



## **Technical Data:**

#### **Technical Data:**

Control: SIEMENS

## **Buyer Information:**

Condition: Normal wear

Available: Sold

Sold as:

EXW (Ex Works - Incoterm)

VAT: 19 %

Buyers Premium: 18 % Location: Germany



## **Images:**











Page 5

































#### Video:





| OR          | Code for | https://www. | accet_trade   | dalanl     | nrint/n | df/node/7374  |
|-------------|----------|--------------|---------------|------------|---------|---------------|
| <b>U</b> IN | Code loi | HILLPS.//WWW | .a55ti-ii aut | 3.UE/EII/I |         | ui/ii0ue//3/4 |

#### **Asset-Trade**

**Assessment and Sale of Used Assets world wide** 

**Am Sonnenhof 16** 

47800 Krefeld

**Germany** 

Tel.: +49 2151 32500 33