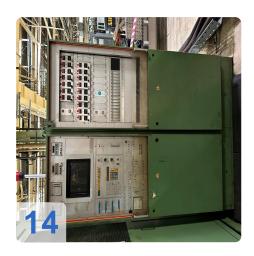

Constructed in 1983, this machine features Siemens S5 115U control, ensuring precision and accuracy in every molding cycle. The included removal injection unit comes with a fence and belt, while the handling from Sepro provides seamless integration with your existing production line.

#### **Technical Data:**

Control: SIEMENS