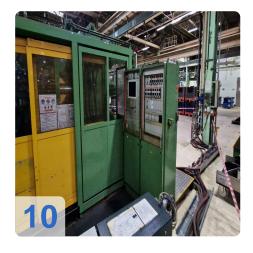

Constructed in 1983, this machine features Siemens S5 115U control, ensuring precision and accuracy in every molding cycle. The included removal injection unit comes with a fence and belt, while the handling from Sepro provides seamless integration with your existing production line.

#### **Technical Data:**

Control: SIEMENS