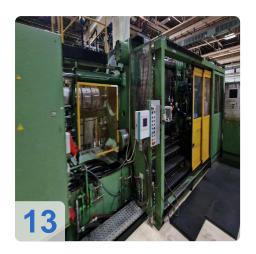

# Used DEMAG D1250 injection moulding machine for sale

Control Siemens S5 115U

Technical data:

• Clamping group:

o Clamping force: 1.250 tons

o Tie bar span distance: 1.200 x 1.200 mm

Mould-holders plates dimensions: 1.750 x 1.750 mm

Injection volume (calculated): 6.505 cm3

• Overall dimensions:13,2 x 3,1 x 3,5m

• Weights:

Clamping unit: 43 tonsinjection unit: 15tons

o Total: 58 tons

Comments:

Still under Power and fully functional

Looking for a fully functional injection molding machine with handling? Look no further than our DEMAG model D1250. This large injection molding machine boasts an impressive 1250 tons shooting force, making it a powerhouse for all your molding needs.

Constructed in 1983, this machine features Siemens S5 115U control, ensuring precision and accuracy in every molding cycle. The included removal injection unit comes with a fence and belt, while the handling from Sepro provides seamless integration with your existing production line.

At 13.2 x 3.1 x 3.5 in dimensions, this machine is a true giant in the injection molding world. But don't let its size fool you - it's also incredibly agile, with a total weight of just 58t. Of that weight, the clamping unit accounts for 43t and the injection unit for 15t.