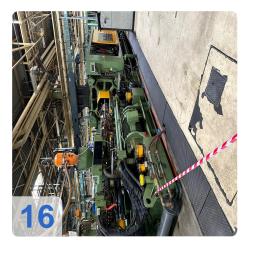

# Used Klöckner Windsor W1000 -86 injection moulding machine for sale

CNC Controls Siemens S5 150U

Wittmann Handling

Technical data:

Clamping unit

Clamping force: 10000 kNOpening stroke: 1488 mm

o Distance between bars: 1190x1190 mm

Mould height min: 500 mmMould height max: 4054 g

• Injection Unit

Screw diameter: >115 mm
Stroke Volumn: 4770 CM³
Injection pressure:1800 bar

Weights:

Clamping unit: 63 tonsinjection unit: 27tons

o Total: 90 tons

• Dimentions: 12,5 x 3 x 3,5m

This Windsor W1000 Injection Moulding Machine was manufactured in 1985 in Germany. This machine can operate with a clamping force of 10000 kN and an injection pressure of 1800 bar. Must be noted that there is a complete, functioning card set including installation frame of the same machine.