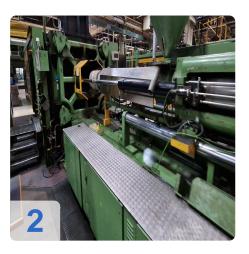

# Used Klöckner Windsor W1000 -86 injection moulding machine for sale

CNC Controls Siemens S5 150U

Wittmann Handling

Technical data:

Clamping unit

Clamping force: 10000 kNOpening stroke: 1488 mm

o Distance between bars: 1190x1190 mm

Mould height min: 500 mmMould height max: 4054 g

• Injection Unit

Screw diameter: >115 mm
Stroke Volumn: 4770 CM³
Injection pressure:1800 bar

Weights:

Clamping unit: 63 tonsinjection unit: 27tons

o Total: 90 tons

• Dimentions: 12,5 x 3 x 3,5m

This Windsor W1000 Injection Moulding Machine was manufactured in 1985 in Germany. This machine can operate with a clamping force of 10000 kN and an injection pressure of 1800 bar. Must be noted that there is a complete, functioning card set including installation frame of the same machine.