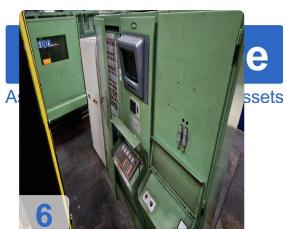

Mould height min: 500 mmMould height max: 4054 g

• Injection Unit

Screw diameter: >115 mm
Stroke Volumn: 4770 CM³
Injection pressure:1800 bar

Weights:

Clamping unit: 63 tonsinjection unit: 27tons

o Total: 90 tons

• Dimentions: 12,5 x 3 x 3,5m

This Windsor W1000 Injection Moulding Machine was manufactured in 1985 in Germany. This machine can operate with a clamping force of 10000 kN and an injection pressure of 1800 bar. Must be noted that there is a complete, functioning card set including installation frame of the same machine.



# Technical Data:

#### **Technical Data:**

Control: SIEMENS

## **Buyer Information:**

Condition: Normal wear Available: Immediately

Sold as:

EXW (Ex Works - Incoterm)

VAT: 19 %

Buyers Premium: 18 % Location: Germany



# **Images:**











































Generated on 21.05.2024 Page 7



| $\cap$ | Codofor  | hatte out hansen | COCOL LUCIO   | wind/w | df/node/7377            |
|--------|----------|------------------|---------------|--------|-------------------------|
|        |          |                  | ACCEPTAINE    |        | (017/11(0)(0)(2)//.5//. |
|        | OUGU IUI |                  | idoott ti ddo |        | MI/IIOMO/IOII           |

### **Asset-Trade**

**Assessment and Sale of Used Assets world wide** 

**Am Sonnenhof 16** 

47800 Krefeld

**Germany** 

Tel.: +49 2151 32500 33