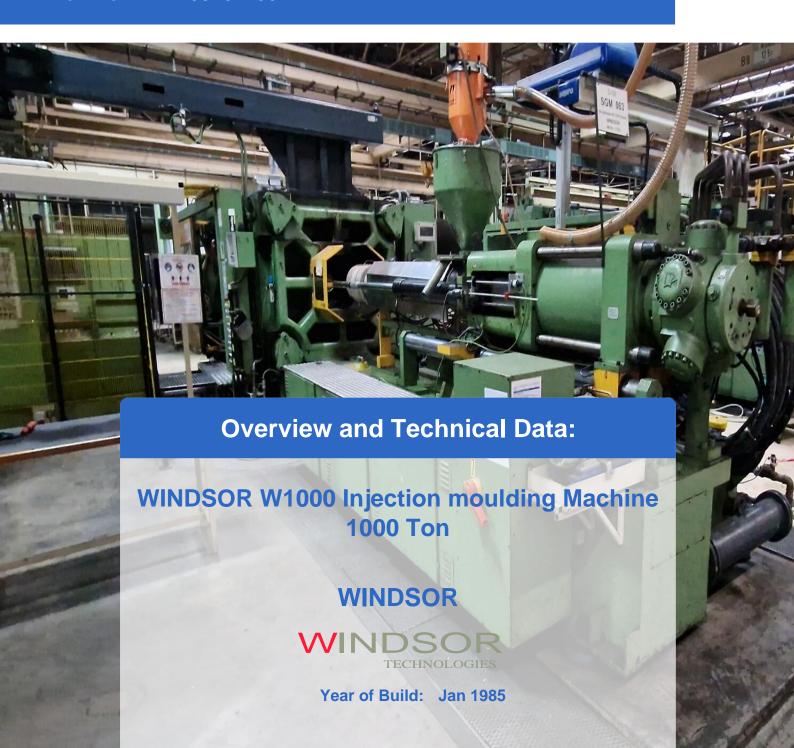

# Used Klöckner Windsor W1000 -86 injection moulding machine for sale

CNC Controls Siemens S5 150U

Wittmann Handling

Technical data:

Clamping unit

Clamping force: 10000 kNOpening stroke: 1488 mm

o Distance between bars: 1190x1190 mm

• Dimentions: 12,5 x 3 x 3,5m

This Windsor W1000 Injection Moulding Machine was manufactured in 1985 in Germany. This machine can operate with a clamping force of 10000 kN and an injection pressure of 1800 bar. Must be noted that there is a complete, functioning card set including installation frame of the same machine.