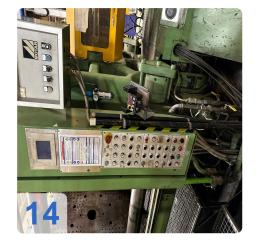

500 mmMould height max: 4054 g

• Injection Unit

Screw diameter: >115 mm
Stroke Volumn: 4770 CM³
Injection pressure:1800 bar

Weights:

Clamping unit: 63 tonsinjection unit: 27tons

o Total: 90 tons

• Dimentions: 12,5 x 3 x 3,5m

This Windsor W1000 Injection Moulding Machine was manufactured in 1985 in Germany. This machine can operate with a clamping force of 10000 kN and an injection pressure of 1800 bar. Must be noted that there is a complete, functioning card set including installation frame of the same machine.



# Technical Data:

#### **Technical Data:**

Control: SIEMENS

## **Buyer Information:**

Condition: Normal wear Available: Immediately

Sold as:

EXW (Ex Works - Incoterm)

VAT: 19 %

Buyers Premium: 18 % Location: Germany



# **Images:**











































Generated on 21.05.2024 Page 7



| $\cap$ | Codofor  | hatte out hansen | COCOL LUCIO   | wind/w | df/node/7377            |
|--------|----------|------------------|---------------|--------|-------------------------|
|        |          |                  | ACCEPTAINE    |        | (017/11(0)(0)(2)//.5//. |
|        | OUGU IUI |                  | idoott ti ddo |        | MI/IIOMO/IOII           |

### **Asset-Trade**

**Assessment and Sale of Used Assets world wide** 

**Am Sonnenhof 16** 

47800 Krefeld

**Germany** 

Tel.: +49 2151 32500 33