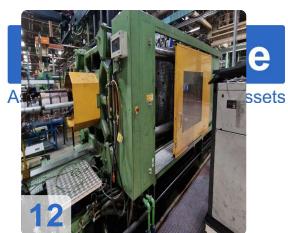

# Used Klöckner Windsor W1000 -86 injection moulding machine for sale

CNC Controls Siemens S5 150U

Wittmann Handling

Technical data:

Clamping unit

Clamping force: 10000 kNOpening stroke: 1488 mm

o Distance between bars: 1190x1190 mm

Mould height min: 500 mmMould height max: 4054 g

• Injection Unit

Screw diameter: >115 mm
Stroke Volumn: 4770 CM³
Injection pressure:1800 bar

Weights:

Clamping unit: 63 tonsinjection unit: 27tons

o Total: 90 tons

• Dimentions: 12,5 x 3 x 3,5m

This Windsor W1000 Injection Moulding Machine was manufactured in 1985 in Germany. This machine can operate with a clamping force of 10000 kN and an injection pressure of 1800 bar. Must be noted that there is a complete, functioning card set including installation frame of the same machine.