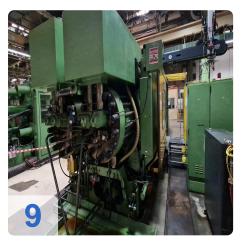

# Used Klöckner Windsor W1000 -86 injection moulding machine for sale

CNC Controls Siemens S5 150U

Wittmann Handling

Technical data:

Clamping unit

Clamping force: 10000 kNOpening stroke: 1488 mm

o Distance between bars: 1190x1190 mm

Mould height min: 500 mmMould height max: 4054 g

• Injection Unit

Screw diameter: >115 mm
Stroke Volumn: 4770 CM³
Injection pressure:1800 bar

Weights:

Clamping unit: 63 tonsinjection unit: 27tons

o Total: 90 tons

• Dimentions: 12,5 x 3 x 3,5m

This Windsor W1000 Injection Moulding Machine was manufactured in 1985 in Germany. This machine can operate with a clamping force of 10000 kN and an injection pressure of 1800 bar. Must be noted that there is a complete, functioning card set including installation frame of the same machine.