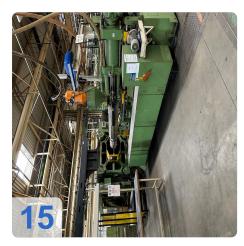

# Used Klöckner Windsor W1000 -86 injection moulding machine for sale

CNC Controls Siemens S5 150U

Wittmann Handling

Technical data:

Clamping unit

Clamping force: 10000 kNOpening stroke: 1488 mm

o Distance between bars: 1190x1190 mm

Mould height min: 500 mmMould height max: 4054 g

• Injection Unit

Screw diameter: >115 mm
Stroke Volumn: 4770 CM³
Injection pressure:1800 bar

Weights:

Clamping unit: 63 tonsinjection unit: 27tons

o Total: 90 tons

• Dimentions: 12,5 x 3 x 3,5m

This Windsor W1000 Injection Moulding Machine was manufactured in 1985 in Germany. This machine can operate with a clamping force of 10000 kN and an injection pressure of 1800 bar. Must be noted that there is a complete, functioning card set including installation frame of the same machine.