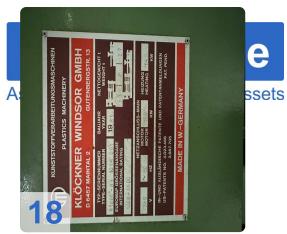

• Dimentions: 12,5 x 3 x 3,5m

This Windsor W1000 Injection Moulding Machine was manufactured in 1985 in Germany. This machine can operate with a clamping force of 10000 kN and an injection pressure of 1800 bar. Must be noted that there is a complete, functioning card set including installation frame of the same machine.