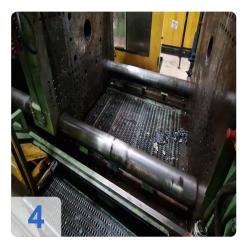

# Used Klöckner Windsor W1000 -86 injection moulding machine for sale

CNC Controls Siemens S5 150U

Wittmann Handling

Technical data:

Clamping unit

Clamping force: 10000 kNOpening stroke: 1488 mm

o Distance between bars: 1190x1190 mm

Mould height min: 500 mmMould height max: 4054 g

• Injection Unit

Screw diameter: >115 mm
Stroke Volumn: 4770 CM³
Injection pressure:1800 bar

Weights:

Clamping unit: 63 tonsinjection unit: 27tons

o Total: 90 tons

• Dimentions: 12,5 x 3 x 3,5m

This Windsor W1000 Injection Moulding Machine was manufactured in 1985 in Germany. This machine can operate with a clamping force of 10000 kN and an injection pressure of 1800 bar. Must be noted that there is a complete, functioning card set including installation frame of the same machine.