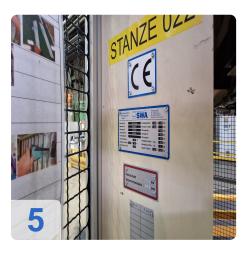

# Used SWA punching machine 400kN automotive plastic

- CNC Controls: Siemens
- Tool type: Pressure generator with punching tool

Technical data:

- Table surface (WxD): 2200 x 1100 mm
- Clamping force: 400 kN
- Opening width: 1000 mm
- Opening force: 180 kN
- Follow-up time: 194 ms
- Safety distance: 388 (to be 520) mm
- Operating pressure hydraulics: max. 250 bar
- Operating pressure pneumatics: min. 6 bar
- Hydr. tank capacity: 300 I
- Connected load: 30 kW
- Operating voltage and frequency: 400 V/ 50 Hz
- Weight: 9500 kg