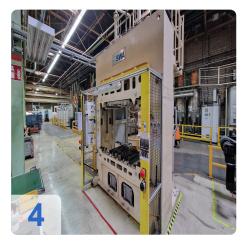

# Used SWA punching machine 400kN automotive plastic

- CNC Controls: Siemens
- Tool type: Pressure generator with punching tool

Technical data:

- Table surface (WxD): 2200 x 1100 mm
- Clamping force: 400 kN
- Opening width: 1000 mm
- Opening force: 180 kN
- Follow-up time: 194 ms
- Safety distance: 388 (to be 520) mm
- Operating pressure hydraulics: max. 250 bar
- Operating pressure pneumatics: min. 6 bar
- Hydr. tank capacity: 300 I
- Connected load: 30 kW
- Operating voltage and frequency: 400 V/ 50 Hz
- Weight: 9500 kg

Still under Power. Further data on request

The SWA hydraulic plastic presses with 400kn are perfect for trimming automotive car door panels. Built in 2012, these presses are affordable and well-suited for a second production life. With their robust construction and reliable performance, they offer an excellent value for businesses looking to expand their production capabilities.

#### **Dimensions and Weight:**

Height: 4.200 mm Length: 3.240 mm Width: 3.110 mm Weight: 9.500 kg