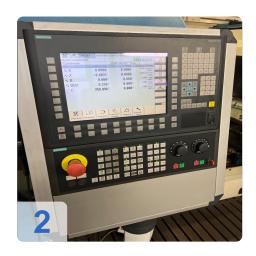

# Used VOUMARD 200 CNC B-L6-T4-U2 Cylindrical grinding machine

- Estimated running time: 50.000 70.000 hrs.
- Control: Siemens 840Dsl
- 2018 General overhaul scope of retrofit (carried out by ELSA retrofit GmbH)
  - Converter for controlling HF spindles, power 20 kVA
  - Interfaces to external units such as spindle cooling, belt filter, control panel, incl. gallows.

#### Technical data:

- Grinding diameter min.: 12 mm
- Grinding diameter max.: 200 mm
- Max. workpiece length: 600 mm
- Max. workpiece weight: 120 kg
- Swing diameter:
  - o Above the workpiece table: 230 mm
  - o In front of the workpiece table: 350 mm
- Axis movement:
  - Longitudinal travel (Z-axis): 500 mm
  - o Transverse travel (X-axis): 120 mm
  - o Headstock (U-axis) 150 mm
  - B-axis swivel range: -15 / + 2 °
  - Resolution B-axis: 0,0001°
  - Grinding headstock resolution: 0.001°.
- · Feed rate:
  - Z-axis n(longitudinal travel): 0 99.99 mm/min
  - o X-axis (cross travel): 0 99.99 mm/min
  - o Rapid traverse Z: 15 m/min
  - Rapid traverse X: 5 m/min
- Spindles: 4 pcs:
  - Max. speed (1x): 7500 rpm
  - o Max. speed (2x): 18000 rpm
  - Speed max. (1x): 24000 rpm
- Grinding spindle motor: 4.3 / 4.8 kW
- Compressed air connection: 5 bar

#### **Technical Data:**

Control: SINUMERIK 840D sl

Machine Hours: 50000