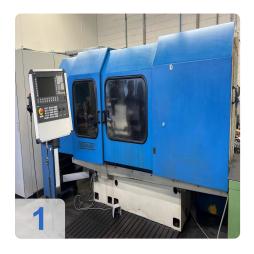

Generated on 13.05.2024 Page 2

Page 3

- Connection 50 Hz: 3x 380 Volt
- Dressing device hydraulic
- Coolant device
- Paper filter system
- Extraction system
- Lighting
- Machine weight: approx. 4500 kg

The Voumard 200 CNC is a CNC-controlled high precision internal grinder with a 2 spindle turret. It is suitable for grinding complex internal shapes and is also capable of cylindrical and face grinding

Typical applications are grinding operations on parts for:

- Hydraulic components
- Spindles
- Bearings
- Gears

VOUMARD systems are suitable for a large variety of parts manufactured in large batches (like diesel common rail and hydraulics-pneumatics components) or low quantities (like high precision bearings and machines spindles components).