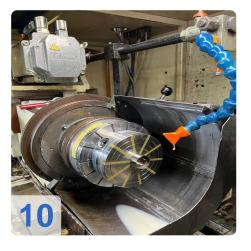

Generated on 13.05.2024 Page 2

Page 3

- Connection 50 Hz: 3x 380 Volt
- Dressing device hydraulic
- Coolant device
- Paper filter system
- Extraction system
- Lighting
- Machine weight: approx. 4500 kg

The Voumard 200 CNC is a CNC-controlled high precision internal grinder with a 2 spindle turret. It is suitable for grinding complex internal shapes and is also capable of cylindrical and face grinding