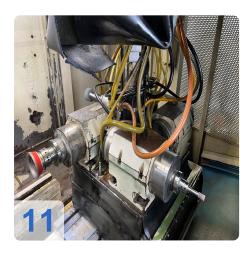

Generated on 13.05.2024 Page 2

Page 3

- Connection 50 Hz: 3x 380 Volt
- Dressing device hydraulic
- Coolant device
- Paper filter system
- Extraction system
- Lighting
- Machine weight: approx. 4500 kg

The Voumard 200 CNC is a CNC-controlled high precision internal grinder with a 2 spindle turret. It is suitable for grinding complex internal shapes and is also capable of cylindrical and face grinding