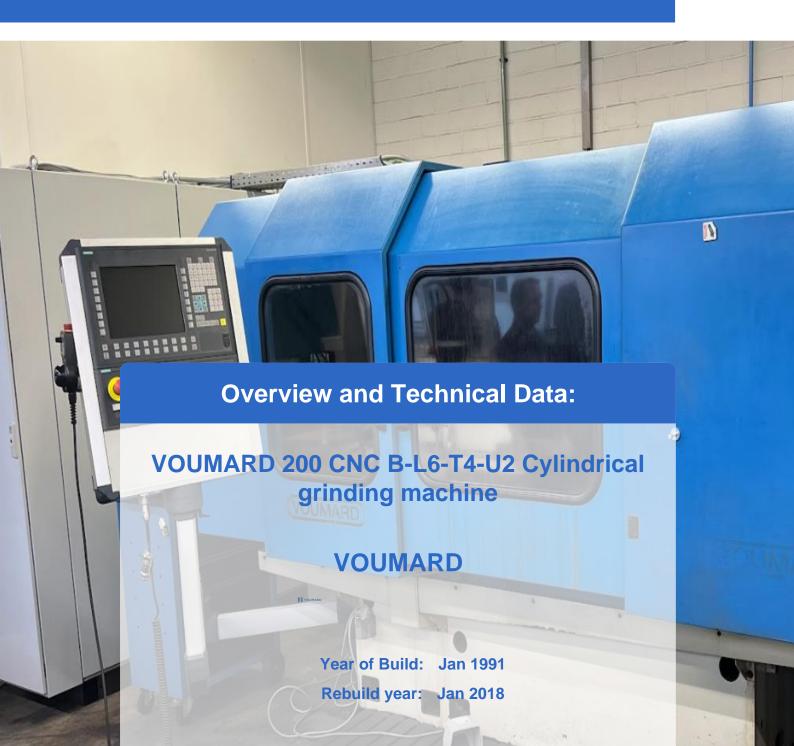

# Used VOUMARD 200 CNC B-L6-T4-U2 Cylindrical grinding machine

- Estimated running time: 50.000 70.000 hrs.
- Control: Siemens 840Dsl
- 2018 General overhaul scope of retrofit (carried out by ELSA retrofit GmbH)
  - Converter for controlling HF spindles, power 20 kVA
  - Interfaces to external units such as spindle cooling, belt filter, control panel, incl. gallows.

Generated on 13.05.2024 Page 2

Page 3

- Connection 50 Hz: 3x 380 Volt
- Dressing device hydraulic
- Coolant device
- Paper filter system
- Extraction system
- Lighting
- Machine weight: approx. 4500 kg

The Voumard 200 CNC is a CNC-controlled high precision internal grinder with a 2 spindle turret. It is suitable for grinding complex internal shapes and is also capable of cylindrical and face grinding