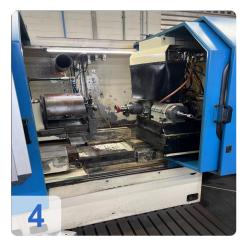

# Used VOUMARD 200 CNC B-L6-T4-U2 Cylindrical grinding machine

- Estimated running time: 50.000 70.000 hrs.
- Control: Siemens 840Dsl
- 2018 General overhaul scope of retrofit (carried out by ELSA retrofit GmbH)
  - Converter for controlling HF spindles, power 20 kVA
  - Interfaces to external units such as spindle cooling, belt filter, control panel, incl. gallows.

Generated on 13.05.2024 Page 2

Page 3

- Connection 50 Hz: 3x 380 Volt
- Dressing device hydraulic
- Coolant device
- Paper filter system
- Extraction system
- Lighting
- Machine weight: approx. 4500 kg

The Voumard 200 CNC is a CNC-controlled high precision internal grinder with a 2 spindle turret. It is suitable for grinding complex internal shapes and is also capable of cylindrical and face grinding