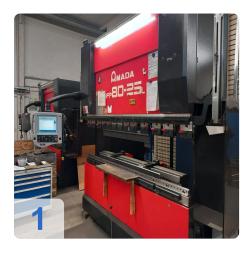

### **Technical Data:**

### **Technical Data:**

Control: CNC

Machine Hours: 8514