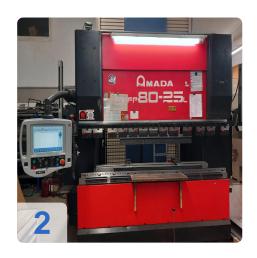

# Used AMADA HFP 80 25 L - Long stroke Press brake

#### Hours about 8500

**Technical Data:** 

• Strength: 80 Tons

• Folding length: 2500.0 mm

• Distance between uprights: 2125.0 mm

• Throat: 420.0 mm

Vertical stroke: 350.0 mm

Working speedAxis number: 7.0Motor power: 9.0 kW

Hole: No

-----

Length x width x height  $3920.0 \text{ mm} \times 2450.0 \text{ mm} \times 2770.0 \text{ mm}$ 

Weight: 6500 kg

AMADA's punching machines are equipped with the latest technologies, such as electric drive systems and sophisticated automatic tool changer options. Functions for threading, forming, marking and even bending make these machines cost-effective all-rounders. The robust, solid turret made of a special cast iron alloy ensures excellent wear resistance. The laser-hardened tool bores ensure efficiency and a long service life.