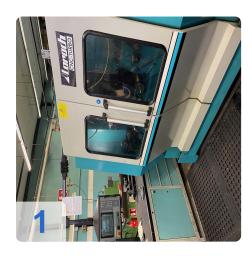

According to Loroch, a circuit board seems to be defective on this machine, which is why there are problems with referencing, approx. 800 Euro

Powerful service centre for metal-cutting circular saw blades