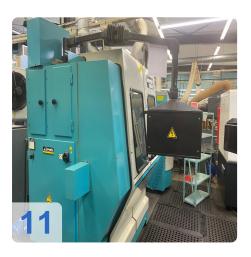

ic grinding wheels
- CAD programme for own tooth form programming
- A fire extinguishing system Kraft and Bauer
- Extraction as well as cleaning system with magnetic separator
- Coolant oil
- Total power requirement: 1.1 kW

According to Loroch, a circuit board seems to be defective on this machine, which is why there are problems with referencing, approx. 800 Euro

Powerful service centre for metal-cutting circular saw blades



## **Technical Data:**

#### **Technical Data:**

Control: CNC

## **Dimensions and Weight:**

Height: 1.850 mm Length: 1.550 mm Width: 800 mm Weight: 925 kg

## **Buyer Information:**

Condition: Repairs required Available: Immediately

Sold as:

EXW (Ex Works - Incoterm)

VAT: 19 %

Buyers Premium: 18 % Location: Germany



## **Images:**



























Generated on 11.05.2024 Page 6



|          |          |               | -    | _   |       |             |          |        |         |         |          |
|----------|----------|---------------|------|-----|-------|-------------|----------|--------|---------|---------|----------|
| ۱.       | 2        | $\Gamma \cap$ | da i | for | httne | //www.asset | -trade c | la/an/ | nrint/n | ndf/nac | 10/77/13 |
| <br>K II | <b>\</b> |               | uc   |     |       |             |          |        |         |         | ICII TO  |

#### **Asset-Trade**

**Assessment and Sale of Used Assets world wide** 

**Am Sonnenhof 16** 

47800 Krefeld

**Germany** 

Tel.: +49 2151 32500 33