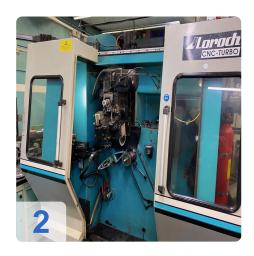

# Used LORCH CNC Turbo 910 saw blade sharpening machine

#### Technische Daten;

- Grinding range:
  - o Min. saw blade Ø: approx. Ø 80 mm
  - o Max. Saw blade Ø: approx. Ø 910 mm
  - o Smallest tooth pitch: approx. 16
  - Largest tooth pitch: approx. 999
  - o Max. saw blade width Saw blade width: approx. 8 mm
  - o Min. tooth height: approx. 1.2 mm
  - o Max. tooth height Tooth height: approx. 14 mm
- Grinding wheels up to 250 mm
- Grinding wheel width: approx. 1.5 18 mm
- Spindle speed: 50-220 rpm
- X-axis: 510 mm
- Y-axis: 910 mm
- Lateral chamfering or bevelling up to max. 45 degrees
- Working speed: approx. 15 180 teeth / min
- Drive power: approx. 1.1 kW
- Dressing unit for ceramic grinding wheels
- Grinding with CBN + DIA + ceramic grinding wheels
- CAD programme for own tooth form programming
- A fire extinguishing system Kraft and Bauer
- Extraction as well as cleaning system with magnetic separator
- Coolant oil
- Total power requirement: 1.1 kW