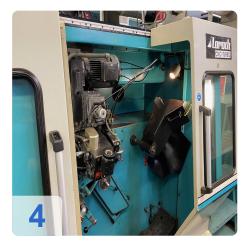

# Used LORCH CNC Turbo 910 saw blade sharpening machine

#### Technische Daten;

- Grinding range:
  - o Min. saw blade Ø: approx. Ø 80 mm
  - o Max. Saw blade Ø: approx. Ø 910 mm
  - o Smallest tooth pitch: approx. 16
  - Largest tooth pitch: approx. 999
  - o Max. saw blade width Saw blade width: approx. 8 mm
  - o Min. tooth height: approx. 1.2 mm
  - o Max. tooth height Tooth height: approx. 14 mm
- Grinding wheels up to 250 mm
- Grinding wheel width: approx. 1.5 18 mm
- Spindle speed: 50-220 rpm
- X-axis: 510 mm
- Y-axis: 910 mm
- Lateral chamfering or bevelling up to max. 45 degrees
- Working speed: approx. 15 180 teeth / min
- Drive power: approx. 1.1 kW
- Dressing unit for ceramic grinding wheels
- Grinding with CBN + DIA + ceramic grinding wheels
- CAD programme for own tooth form programming
- A fire extinguishing system Kraft and Bauer
- Extraction as well as cleaning system with magnetic separator
- Coolant oil
- Total power requirement: 1.1 kW