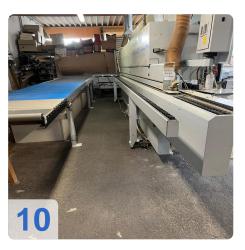

#### Used HOMAG BRANDT Profiline KDF 650 with LigMatech Ecomat ZHR Retrun

Controls Power Control PC 20+

Single-sided edge banding machine for processing straight workpiece edges and for gluing and reworking various edge materials in longitudinal and transverse throughfeed.

#### **Technical Data:**

- Workpiece thickness: 8 60 mm
- Workpiece width
  - o min. 70 mm (for workpiece thickness 12-22 mm)
  - o min. 120 mm (for workpiece thickness 23-40 mm)
  - o min. d150 mm (for workpiece thickness 41-60 mm
- Workpiece protrusion: 38 mm
- Edge material roll 0.4 3 mm
- roll diameter max. 830 mm
- Edge material strips 0.4 12 mm
- Working height 950 mm
- Feed rate 8 -18 m/min
- Feed rate max. with profile cutter 11 m/min
- Feed max. with profile cutter in conjunction with VKNR 4839 14 m/min
- Unit equipment
- Joining unit 2 x 2.2kW; 200 Hz
- Gluing unit A12 Workpiece preheating, quickmelt application unit, glue reactivation (infrared emitter), automatic edge magazine with reinforced pre-cutting shears, pressure zone with driven main pressure roller and 3 free-running holding pressure rollers.
- Cross-cut unit bevel/straight 2x 0.35 kW; 12000 rpm
- Pneumatic 2-point adjustment of cross-cuts
- Pre-milling unit 2 x 0.55 kW; 12000 rpm counter rotation
- Multifunction profile trimming unit 2 x 0.4 kW; 200 Hz; 12000 rpm
- Profile scraper With quick-change heads
- Glue joint scraper
- Buffing unit 2x 0.18 kW
- Pneumatic package for caps and scraper
- Power Control PC 20+ electronic control unit
- Pneumatic connection Min. 6 bar