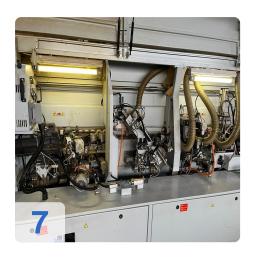

#### Used HOMAG BRANDT Profiline KDF 650 with LigMatech Ecomat ZHR Retrun

Controls Power Control PC 20+

Single-sided edge banding machine for processing straight workpiece edges and for gluing and reworking various edge materials in longitudinal and transverse throughfeed.

#### **Technical Data:**

- Workpiece thickness: 8 60 mm
- Workpiece width
  - o min. 70 mm (for workpiece thickness 12-22 mm)
  - o min. 120 mm (for workpiece thickness 23-40 mm)
  - o min. d150 mm (for workpiece thickness 41-60 mm
- Workpiece protrusion: 38 mm
- Edge material roll 0.4 3 mm
- roll diameter max. 830 mm
- Edge material strips 0.4 12 mm
- Working height 950 mm
- Feed rate 8 -18 m/min
- Feed rate max. with profile cutter 11 m/min
- Feed max. with profile cutter in conjunction with VKNR 4839 14 m/min
- Unit equipment
- Joining unit 2 x 2.2kW; 200 Hz
- Gluing unit A12 Workpiece preheating, quickmelt application unit, glue reactivation (infrared emitter), automatic edge magazine with reinforced pre-cutting shears, pressure zone with driven main pressure roller and 3 free-running holding pressure rollers.
- Cross-cut unit bevel/straight 2x 0.35 kW; 12000 rpm
- Pneumatic 2-point adjustment of cross-cuts
- Pre-milling unit 2 x 0.55 kW; 12000 rpm counter rotation
- Multifunction profile trimming unit 2 x 0.4 kW; 200 Hz; 12000 rpm
- Profile scraper With quick-change heads
- Glue joint scraper
- Buffing unit 2x 0.18 kW
- Pneumatic package for caps and scraper
- Power Control PC 20+ electronic control unit
- Pneumatic connection Min. 6 bar