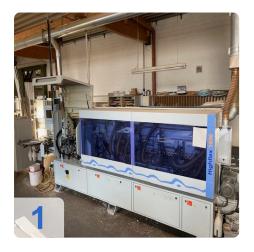

#### Used HOMAG BRANDT Profiline KDF 650 with LigMatech Ecomat ZHR Retrun

Controls Power Control PC 20+

Single-sided edge banding machine for processing straight workpiece edges and for gluing and reworking various edge materials in longitudinal and transverse throughfeed.

#### **Technical Data:**

- Workpiece thickness: 8 60 mm
- Workpiece width
  - o min. 70 mm (for workpiece thickness 12-22 mm)
  - o min. 120 mm (for workpiece thickness 23-40 mm)
  - o min. d150 mm (for workpiece thickness 41-60 mm
- Workpiece protrusion: 38 mm
- Edge material roll 0.4 3 mm
- roll diameter max. 830 mm
- Edge material strips 0.4 12 mm
- Working height 950 mm
- Feed rate 8 -18 m/min
- Feed rate max. with profile cutter 11 m/min
- Feed max. with profile cutter in conjunction with VKNR 4839 14 m/min
- Unit equipment
- Joining unit 2 x 2.2kW; 200 Hz
- Gluing unit A12 Workpiece preheating, quickmelt application unit, glue reactivation (infrared emitter), automatic edge magazine with reinforced pre-cutting shears, pressure zone with driven main pressure roller and 3 free-running holding pressure rollers.
- Cross-cut unit bevel/straight 2x 0.35 kW; 12000 rpm
- Pneumatic 2-point adjustment of cross-cuts
- Pre-milling unit 2 x 0.55 kW; 12000 rpm counter rotation
- Multifunction profile trimming unit 2 x 0.4 kW; 200 Hz; 12000 rpm
- Profile scraper With quick-change heads
- Glue joint scraper
- Buffing unit 2x 0.18 kW
- Pneumatic package for caps and scraper
- Power Control PC 20+ electronic control unit
- Pneumatic connection Min. 6 bar