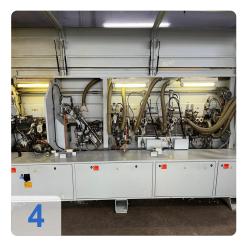

#### Used HOMAG BRANDT Profiline KDF 650 with LigMatech Ecomat ZHR Retrun

Controls Power Control PC 20+

Single-sided edge banding machine for processing straight workpiece edges and for gluing and reworking various edge materials in longitudinal and transverse throughfeed.

#### **Technical Data:**

- Workpiece thickness: 8 60 mm
- Workpiece width
  - o min. 70 mm (for workpiece thickness 12-22 mm)
  - o min. 120 mm (for workpiece thickness 23-40 mm)
  - o min. d150 mm (for workpiece thickness 41-60 mm
- Workpiece protrusion: 38 mm
- Edge material roll 0.4 3 mm
- roll diameter max. 830 mm
- Edge material strips 0.4 12 mm
- Working height 950 mm
- Feed rate 8 -18 m/min
- Feed rate max. with profile cutter 11 m/min
- Feed max. with profile cutter in conjunction with VKNR 4839 14 m/min
- Unit equipment
- Joining unit 2 x 2.2kW; 200 Hz
- Gluing unit A12 Workpiece preheating, quickmelt application unit, glue reactivation (infrared emitter), automatic edge magazine with reinforced pre-cutting shears, pressure zone with driven main pressure roller and 3 free-running holding pressure rollers.
- Cross-cut unit bevel/straight 2x 0.35 kW; 12000 rpm
- Pneumatic 2-point adjustment of cross-cuts
- Pre-milling unit 2 x 0.55 kW; 12000 rpm counter rotation
- Multifunction profile trimming unit 2 x 0.4 kW; 200 Hz; 12000 rpm
- Profile scraper With quick-change heads
- Glue joint scraper
- Buffing unit 2x 0.18 kW
- Pneumatic package for caps and scraper
- Power Control PC 20+ electronic control unit
- Pneumatic connection Min. 6 bar