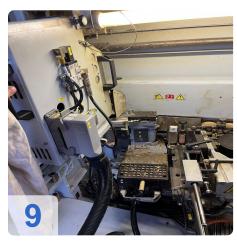

#### Used HOMAG BRANDT Profiline KDF 650 with LigMatech Ecomat ZHR Retrun

Controls Power Control PC 20+

Single-sided edge banding machine for processing straight workpiece edges and for gluing and reworking various edge materials in longitudinal and transverse throughfeed.

#### **Technical Data:**

- Workpiece thickness: 8 60 mm
- Workpiece width
  - o min. 70 mm (for workpiece thickness 12-22 mm)
  - o min. 120 mm (for workpiece thickness 23-40 mm)
  - o min. d150 mm (for workpiece thickness 41-60 mm
- Workpiece protrusion: 38 mm
- Edge material roll 0.4 3 mm
- roll diameter max. 830 mm
- Edge material strips 0.4 12 mm
- Working height 950 mm
- Feed rate 8 -18 m/min
- Feed rate max. with profile cutter 11 m/min
- Feed max. with profile cutter in conjunction with VKNR 4839 14 m/min
- Unit equipment
- Joining unit 2 x 2.2kW; 200 Hz
- Gluing unit A12 Workpiece preheating, quickmelt application unit, glue reactivation (infrared emitter), automatic edge magazine with reinforced pre-cutting shears, pressure zone with driven main pressure roller and 3 free-running holding pressure rollers.
- Cross-cut unit bevel/straight 2x 0.35 kW; 12000 rpm
- Pneumatic 2-point adjustment of cross-cuts
- Pre-milling unit 2 x 0.55 kW; 12000 rpm counter rotation
- Multifunction profile trimming unit 2 x 0.4 kW; 200 Hz; 12000 rpm
- Profile scraper With quick-change heads
- Glue joint scraper
- Buffing unit 2x 0.18 kW
- Pneumatic package for caps and scraper
- Power Control PC 20+ electronic control unit
- Pneumatic connection Min. 6 bar