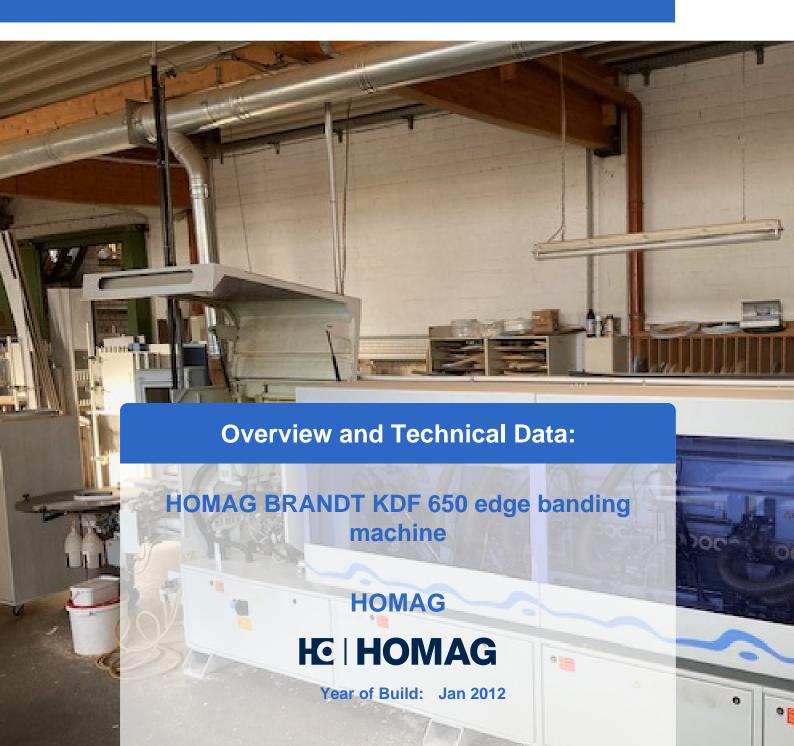

#### Used HOMAG BRANDT Profiline KDF 650 with LigMatech Ecomat ZHR Retrun

Controls Power Control PC 20+

Single-sided edge banding machine for processing straight workpiece edges and for gluing and reworking various edge materials in longitudinal and transverse throughfeed.

#### **Technical Data:**

- Workpiece thickness: 8 60 mm
- Workpiece width
  - o min. 70 mm (for workpiece thickness 12-22 mm)
  - o min. 120 mm (for workpiece thickness 23-40 mm)
  - o min. d150 mm (for workpiece thickness 41-60 mm
- Workpiece protrusion: 38 mm
- Edge material roll 0.4 3 mm
- roll diameter max. 830 mm
- Edge material strips 0.4 12 mm
- Working height 950 mm
- Feed rate 8 -18 m/min
- Feed rate max. with profile cutter 11 m/min
- Feed max. with profile cutter in conjunction with VKNR 4839 14 m/min
- Unit equipment
- Joining unit 2 x 2.2kW; 200 Hz
- Gluing unit A12 Workpiece preheating, quickmelt application unit, glue reactivation (infrared emitter), automatic edge magazine with reinforced pre-cutting shears, pressure zone with driven main pressure roller and 3 free-running holding pressure rollers.
- Cross-cut unit bevel/straight 2x 0.35 kW; 12000 rpm
- Pneumatic 2-point adjustment of cross-cuts
- Pre-milling unit 2 x 0.55 kW; 12000 rpm counter rotation
- Multifunction profile trimming unit 2 x 0.4 kW; 200 Hz; 12000 rpm
- Profile scraper With quick-change heads
- Glue joint scraper
- Buffing unit 2x 0.18 kW
- Pneumatic package for caps and scraper
- Power Control PC 20+ electronic control unit
- Pneumatic connection Min. 6 bar