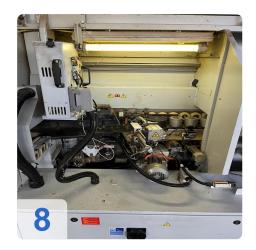

#### Used HOMAG BRANDT Profiline KDF 650 with LigMatech Ecomat ZHR Retrun

Controls Power Control PC 20+

Single-sided edge banding machine for processing straight workpiece edges and for gluing and reworking various edge materials in longitudinal and transverse throughfeed.

#### **Technical Data:**

- Workpiece thickness: 8 60 mm
- Workpiece width
  - o min. 70 mm (for workpiece thickness 12-22 mm)
  - o min. 120 mm (for workpiece thickness 23-40 mm)
  - o min. d150 mm (for workpiece thickness 41-60 mm
- Workpiece protrusion: 38 mm
- Edge material roll 0.4 3 mm
- roll diameter max. 830 mm
- Edge material strips 0.4 12 mm
- Working height 950 mm
- Feed rate 8 -18 m/min
- Feed rate max. with profile cutter 11 m/min
- Feed max. with profile cutter in conjunction with VKNR 4839 14 m/min
- Unit equipment
- Joining unit 2 x 2.2kW; 200 Hz
- Gluing unit A12 Workpiece preheating, quickmelt application unit, glue reactivation (infrared emitter), automatic edge magazine with reinforced pre-cutting shears, pressure zone with driven main pressure roller and 3 free-running holding pressure rollers.
- Cross-cut unit bevel/straight 2x 0.35 kW; 12000 rpm
- Pneumatic 2-point adjustment of cross-cuts
- Pre-milling unit 2 x 0.55 kW; 12000 rpm counter rotation
- Multifunction profile trimming unit 2 x 0.4 kW; 200 Hz; 12000 rpm
- Profile scraper With quick-change heads
- Glue joint scraper
- Buffing unit 2x 0.18 kW
- Pneumatic package for caps and scraper
- Power Control PC 20+ electronic control unit
- Pneumatic connection Min. 6 bar