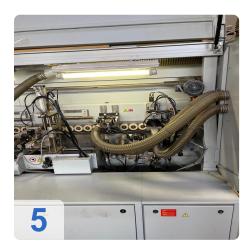

#### Used HOMAG BRANDT Profiline KDF 650 with LigMatech Ecomat ZHR Retrun

Controls Power Control PC 20+

Single-sided edge banding machine for processing straight workpiece edges and for gluing and reworking various edge materials in longitudinal and transverse throughfeed.

#### **Technical Data:**

- Workpiece thickness: 8 60 mm
- Workpiece width
  - o min. 70 mm (for workpiece thickness 12-22 mm)
  - o min. 120 mm (for workpiece thickness 23-40 mm)
  - o min. d150 mm (for workpiece thickness 41-60 mm
- Workpiece protrusion: 38 mm
- Edge material roll 0.4 3 mm
- roll diameter max. 830 mm
- Edge material strips 0.4 12 mm
- Working height 950 mm
- Feed rate 8 -18 m/min
- Feed rate max. with profile cutter 11 m/min
- Feed max. with profile cutter in conjunction with VKNR 4839 14 m/min
- Unit equipment
- Joining unit 2 x 2.2kW; 200 Hz
- Gluing unit A12 Workpiece preheating, quickmelt application unit, glue reactivation (infrared emitter), automatic edge magazine with reinforced pre-cutting shears, pressure zone with driven main pressure roller and 3 free-running holding pressure rollers.
- Cross-cut unit bevel/straight 2x 0.35 kW; 12000 rpm
- Pneumatic 2-point adjustment of cross-cuts
- Pre-milling unit 2 x 0.55 kW; 12000 rpm counter rotation
- Multifunction profile trimming unit 2 x 0.4 kW; 200 Hz; 12000 rpm
- Profile scraper With quick-change heads
- Glue joint scraper
- Buffing unit 2x 0.18 kW
- Pneumatic package for caps and scraper
- Power Control PC 20+ electronic control unit
- Pneumatic connection Min. 6 bar