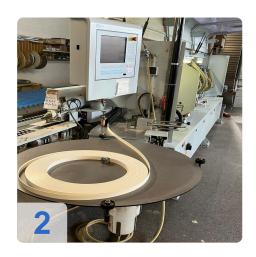

#### Used HOMAG BRANDT Profiline KDF 650 with LigMatech Ecomat ZHR Retrun

Controls Power Control PC 20+

Single-sided edge banding machine for processing straight workpiece edges and for gluing and reworking various edge materials in longitudinal and transverse throughfeed.

#### **Technical Data:**

Control: CNC