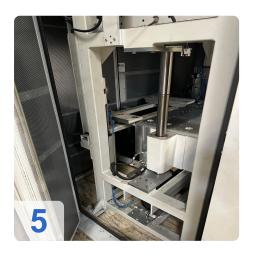

#### **VIBRATION WELDING**

Through oscillating, linear relative motion, the contact surfaces of the thermoplast parts are heated, plasticized and welded.

The set machine parameters and machine setting data are dependent on the welded part and tool.