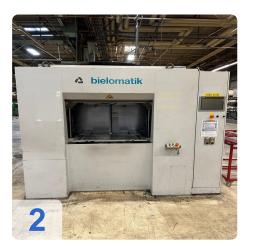

# Used Bielomatik K3212 Vibration Welding Machine for sale

# **Dimensions and Weight:**

Height: 2.325 mm Length: 2.600 mm Width: 1.800 mm Weight: 3.200 kg