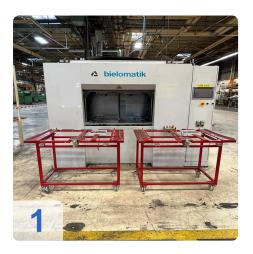

# Used Bielomatik K3212 Vibration Welding Machine for sale

#### Optional

• Transport trolley: 2x approx. 120 kg

Space requirement BF x TF approx. 5600 x 4800

# **Images:**

Page 6

| OR     | Code for | https://www        | asset-trade   | delent   | nrint/n    | df/node/7773     |
|--------|----------|--------------------|---------------|----------|------------|------------------|
| GK I V | COUC IOI | TILLPO.// VV VV VV | .assci-ii auc | .uc/cii/ | JI II IU P | ui/iiuuc/i i i j |