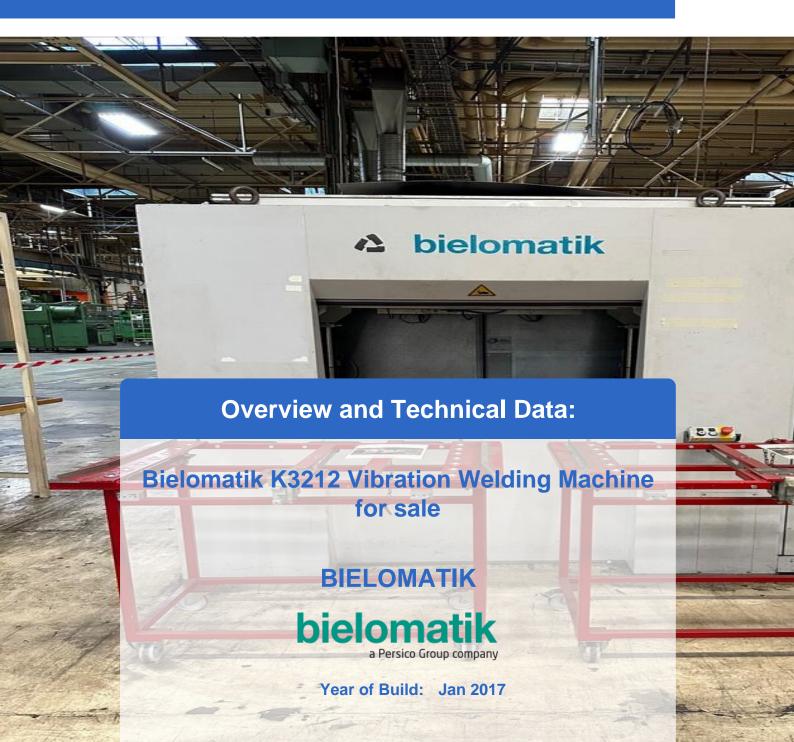

# Used Bielomatik K3212 Vibration Welding Machine for sale

#### **Technical Data:**

- Vertical lift table (table stroke): max 500 mm
- Opening width: max 705 mm
- Clamping surface of lifting table: max. 920 mm x 530 mm
- Clamping surface vibratory unit: max. 900 mm x 540 mm
- Component-dependent data
- Amplitude (call value): 0.3-1.2 mm with a resolution of ± 0.01 mm
- Talerance, step load selectable: ± 0.1 mm to ± 0.4 mm

#### Performance data

- Frequency working range: approx. 170 Hz 240 Hz
- Welding force: max. 11400 N (the welding force is reduced by the weight of the lower tool)
- Drive forces: up to max. 2 x 10700 N

#### Weights

- Machine without tool: approx. 3 200 kg
- Switch cabinet: approx. 800 kg
- Total weight without mounting tool: approx. 4 000 kg
- Complete tool: max. 250 kg
- Tool upper part: max. 60 kg