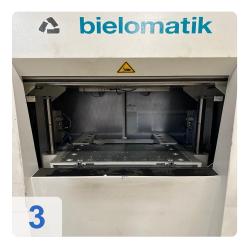

# Used Bielomatik K3212 Vibration Welding Machine for sale

#### **Unmatched Flexibility and Reliability**

The Bielomatik K3212 delivers an impressive welding area of 900mm x 540mm, accommodating a wide variety of thermoplastic parts. With its adjustable amplitude of 0.3-1.2mm, you can precisely control the welding force, ensuring consistent weld quality for diverse applications.