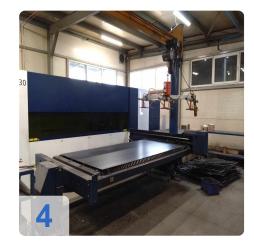

# Buy used TRUMPF TruLaser 2030 Fiber 4000W (L82)

CNC Controls Siemens 840D

Technical parameters:

Sheet size: 1500x3000 mmLaser power: 4000 W

Max. sheet thickness: 20 mmMax. Workpiece weight: 1100 kg

• Machine weight: 9800 kg

#### Increase your productivity with the TRUMPF TruLaser 2030 Fiber 4000W (L82)

The TRUMPF TruLaser 2030 Fiber is a compact and powerful laser cutting machine that has been specially designed for beginners. With a laser power of up to 4000 W and a maximum sheet thickness of 20 mm, it offers high productivity.

Compact design and simple operation The TruLaser 2030 fiber only requires a footprint of 7.8 x 5.9 m, including pallet changer. All important components such as the control cabinet, compact dust extractor and laser are integrated into the machine frame. The work area is designed for large formats and is easily accessible over the entire length of three meters. Large windows and LED lighting ensure optimum visibility inside the machine.