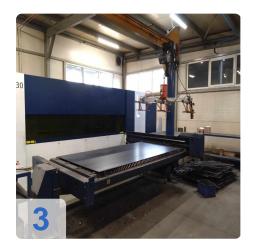

Compact design and simple operation The TruLaser 2030 fiber only requires a footprint of 7.8 x 5.9 m, including pallet changer. All important components such as the control cabinet, compact dust extractor and laser are integrated into the machine frame. The work area is designed for large formats and is easily accessible over the entire length of three meters. Large windows and LED lighting ensure optimum visibility inside the machine.

# **Dimensions and Weight:**

Height: 2.280 mm Length: 15.700 mm Width: 6.800 mm Weight: 9.800 kg