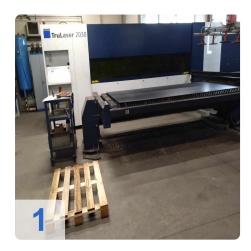

**Easy integration:** Used TRUMPF machines are often easier to integrate into existing production lines as they are already compatible with many common systems and software.

Increase your productivity and flexibility with the TRUMPF TruLaser 2030 fiber 4000W. Contact us today for more information! We look forward to helping you find the right solution for your production needs.

Generated on 12.05.2024 Page 3



## **Technical Data:**

### **Technical Data:**

Control: SINUMERIK 840D Machine Hours: 41514

# **Dimensions and Weight:**

Height: 2.280 mm Length: 15.700 mm Width: 6.800 mm Weight: 9.800 kg

# **Buyer Information:**

Condition: Very good condition

Available: Immediately

Sold as:

EXW (Ex Works - Incoterm)

VAT: 19 %

Buyers Premium: 18 % Location: Slovakia



# **Images:**











| OR          | Code for | https://www  | accet_trade  | a dalanl | nrint/n | df/node  | 17775 |
|-------------|----------|--------------|--------------|----------|---------|----------|-------|
| <b>U</b> IN | Code loi | TILLUS.//WWW | .a55tt-11 au | e.ue/en/ |         | ui/iioue |       |

### **Asset-Trade**

**Assessment and Sale of Used Assets world wide** 

**Am Sonnenhof 16** 

47800 Krefeld

**Germany** 

Tel.: +49 2151 32500 33