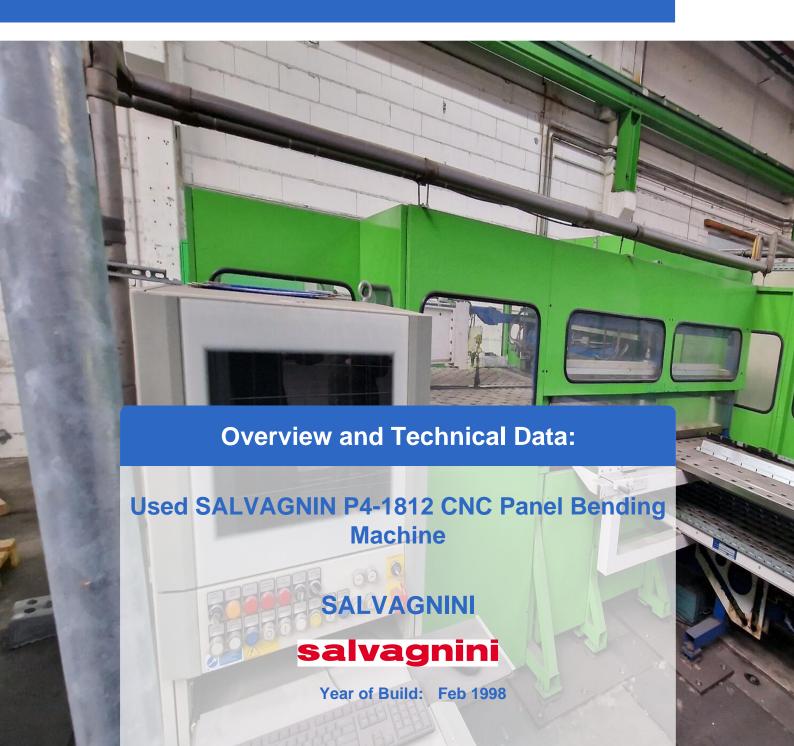

# Second-hand SALVAGNIN P4-1812 + HTP 2015 + R51 CNC panel bender/CNC folding machine

**Build 1998** 

#### Technical data:

- Maximum edge length: 1850mm
- Maximum edge height: 127mm
- Maximum plate thickness at 400N/mm<sup>2</sup>: 2.0 mm (standard version)
- Maximum bending angle: +/- 135° (depending on tool)
- Maximum diagonal of the blank and the panel: 2150 mm
- Maximum length of the blank: 1995 mm
- Maximum width of the blank and panel: 1500 mm
- Minimum distance of the notch on the long side: 265 mm
- Working height: 1090 mm
- Compressed air consumption at 6 bar: approx. 2 I/min
- Cooling water requirement: approx. 2 m<sup>3</sup>/h
- Cooling water inlet temperature: max. 20 °C
- Mains voltage 400V 30 KW
- Mass without oil filling: approx. 16,000 kg
- Hydraulic oil filling: approx. 600 litres
- Sound pressure level at the operator station: 80 dB(A)
- Space requirement LxWxH: 7055 x 6845 x 2500 mm