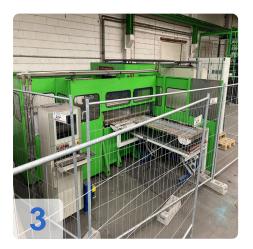

# Second-hand SALVAGNIN P4-1812 + HTP 2015 + R51 CNC panel bender/CNC folding machine

**Build 1998** 

#### Technical data:

- Maximum edge length: 1850mm
- Maximum edge height: 127mm
- Maximum plate thickness at 400N/mm<sup>2</sup>: 2.0 mm (standard version)
- Maximum bending angle: +/- 135° (depending on tool)
- Maximum diagonal of the blank and the panel: 2150 mm
- Maximum length of the blank: 1995 mm
- Maximum width of the blank and panel: 1500 mm
- Minimum distance of the notch on the long side: 265 mm
- Working height: 1090 mm
- Compressed air consumption at 6 bar: approx. 2 I/min
- Cooling water requirement: approx. 2 m<sup>3</sup>/h
- Cooling water inlet temperature: max. 20 °C
- Mains voltage 400V 30 KW
- Mass without oil filling: approx. 16,000 kg
- Hydraulic oil filling: approx. 600 litres
- Sound pressure level at the operator station: 80 dB(A)
- Space requirement LxWxH: 7055 x 6845 x 2500 mm