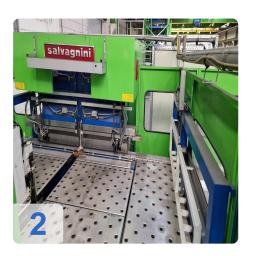

# Second-hand SALVAGNIN P4-1812 + HTP 2015 + R51 CNC panel bender/CNC folding machine

**Build 1998** 

#### Technical data:

- Maximum edge length: 1850mm
- Maximum edge height: 127mm
- Maximum plate thickness at 400N/mm<sup>2</sup>: 2.0 mm (standard version)
- Maximum bending angle: +/- 135° (depending on tool)
- Maximum diagonal of the blank and the panel: 2150 mm
- Maximum length of the blank: 1995 mm
- Maximum width of the blank and panel: 1500 mm
- Minimum distance of the notch on the long side: 265 mm
- Working height: 1090 mm
- Compressed air consumption at 6 bar: approx. 2 I/min
- Cooling water requirement: approx. 2 m<sup>3</sup>/h
- Cooling water inlet temperature: max. 20 °C
- Mains voltage 400V 30 KW
- Mass without oil filling: approx. 16,000 kg
- Hydraulic oil filling: approx. 600 litres
- Sound pressure level at the operator station: 80 dB(A)
- Space requirement LxWxH: 7055 x 6845 x 2500 mm