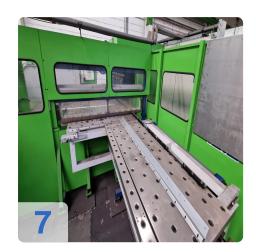

# Second-hand SALVAGNIN P4-1812 + HTP 2015 + R51 CNC panel bender/CNC folding machine

**Build 1998** 

#### Technical data:

- Maximum edge length: 1850mm
- Maximum edge height: 127mm
- Maximum plate thickness at 400N/mm<sup>2</sup>: 2.0 mm (standard version)
- Maximum bending angle: +/- 135° (depending on tool)
- Maximum diagonal of the blank and the panel: 2150 mm
- Maximum length of the blank: 1995 mm
- Maximum width of the blank and panel: 1500 mm
- Minimum distance of the notch on the long side: 265 mm
- Working height: 1090 mm
- Compressed air consumption at 6 bar: approx. 2 I/min
- Cooling water requirement: approx. 2 m<sup>3</sup>/h
- Cooling water inlet temperature: max. 20 °C
- Mains voltage 400V 30 KW
- Mass without oil filling: approx. 16,000 kg
- Hydraulic oil filling: approx. 600 litres
- Sound pressure level at the operator station: 80 dB(A)
- Space requirement LxWxH: 7055 x 6845 x 2500 mm