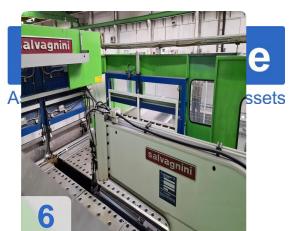

# Second-hand SALVAGNIN P4-1812 + HTP 2015 + R51 CNC panel bender/CNC folding machine

**Build 1998** 

#### Technical data:

- Maximum edge length: 1850mm
- Maximum edge height: 127mm
- Maximum plate thickness at 400N/mm<sup>2</sup>: 2.0 mm (standard version)
- Maximum bending angle: +/- 135° (depending on tool)
- Maximum diagonal of the blank and the panel: 2150 mm
- Maximum length of the blank: 1995 mm
- Maximum width of the blank and panel: 1500 mm
- Minimum distance of the notch on the long side: 265 mm
- Working height: 1090 mm
- Compressed air consumption at 6 bar: approx. 2 I/min
- Cooling water requirement: approx. 2 m<sup>3</sup>/h
- Cooling water inlet temperature: max. 20 °C
- Mains voltage 400V 30 KW
- Mass without oil filling: approx. 16,000 kg
- Hydraulic oil filling: approx. 600 litres
- Sound pressure level at the operator station: 80 dB(A)
- Space requirement LxWxH: 7055 x 6845 x 2500 mm