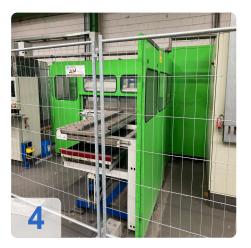

# Second-hand SALVAGNIN P4-1812 + HTP 2015 + R51 CNC panel bender/CNC folding machine

**Build 1998** 

#### Technical data:

- Maximum edge length: 1850mm
- Maximum edge height: 127mm
- Maximum plate thickness at 400N/mm<sup>2</sup>: 2.0 mm (standard version)
- Maximum bending angle: +/- 135° (depending on tool)
- Maximum diagonal of the blank and the panel: 2150 mm
- Maximum length of the blank: 1995 mm
- Maximum width of the blank and panel: 1500 mm
- Minimum distance of the notch on the long side: 265 mm
- Working height: 1090 mm
- Compressed air consumption at 6 bar: approx. 2 I/min
- Cooling water requirement: approx. 2 m<sup>3</sup>/h
- Cooling water inlet temperature: max. 20 °C
- Mains voltage 400V 30 KW
- Mass without oil filling: approx. 16,000 kg
- Hydraulic oil filling: approx. 600 litres
- Sound pressure level at the operator station: 80 dB(A)
- Space requirement LxWxH: 7055 x 6845 x 2500 mm