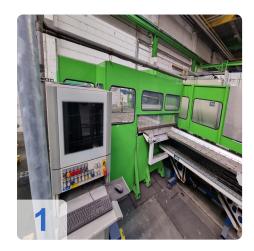

# Second-hand SALVAGNIN P4-1812 + HTP 2015 + R51 CNC panel bender/CNC folding machine

**Build 1998** 

#### Technical data:

- Maximum edge length: 1850mm
- Maximum edge height: 127mm
- Maximum plate thickness at 400N/mm<sup>2</sup>: 2.0 mm (standard version)
- Maximum bending angle: +/- 135° (depending on tool)
- Maximum diagonal of the blank and the panel: 2150 mm
- Maximum length of the blank: 1995 mm
- Maximum width of the blank and panel: 1500 mm
- Minimum distance of the notch on the long side: 265 mm
- Working height: 1090 mm
- Compressed air consumption at 6 bar: approx. 2 I/min
- Cooling water requirement: approx. 2 m<sup>3</sup>/h
- Cooling water inlet temperature: max. 20 °C
- Mains voltage 400V 30 KW
- Mass without oil filling: approx. 16,000 kg
- Hydraulic oil filling: approx. 600 litres
- Sound pressure level at the operator station: 80 dB(A)
- Space requirement LxWxH: 7055 x 6845 x 2500 mm