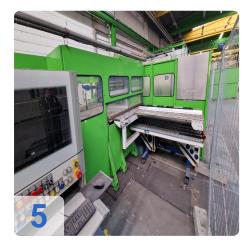

# Second-hand SALVAGNIN P4-1812 + HTP 2015 + R51 CNC panel bender/CNC folding machine

**Build 1998** 

#### Technical data:

- Maximum edge length: 1850mm
- Maximum edge height: 127mm
- Maximum plate thickness at 400N/mm<sup>2</sup>: 2.0 mm (standard version)
- Maximum bending angle: +/- 135° (depending on tool)
- Maximum diagonal of the blank and the panel: 2150 mm
- Maximum length of the blank: 1995 mm
- Maximum width of the blank and panel: 1500 mm
- Minimum distance of the notch on the long side: 265 mm
- Working height: 1090 mm
- Compressed air consumption at 6 bar: approx. 2 I/min
- Cooling water requirement: approx. 2 m<sup>3</sup>/h
- Cooling water inlet temperature: max. 20 °C
- Mains voltage 400V 30 KW
- Mass without oil filling: approx. 16,000 kg
- Hydraulic oil filling: approx. 600 litres
- Sound pressure level at the operator station: 80 dB(A)
- Space requirement LxWxH: 7055 x 6845 x 2500 mm