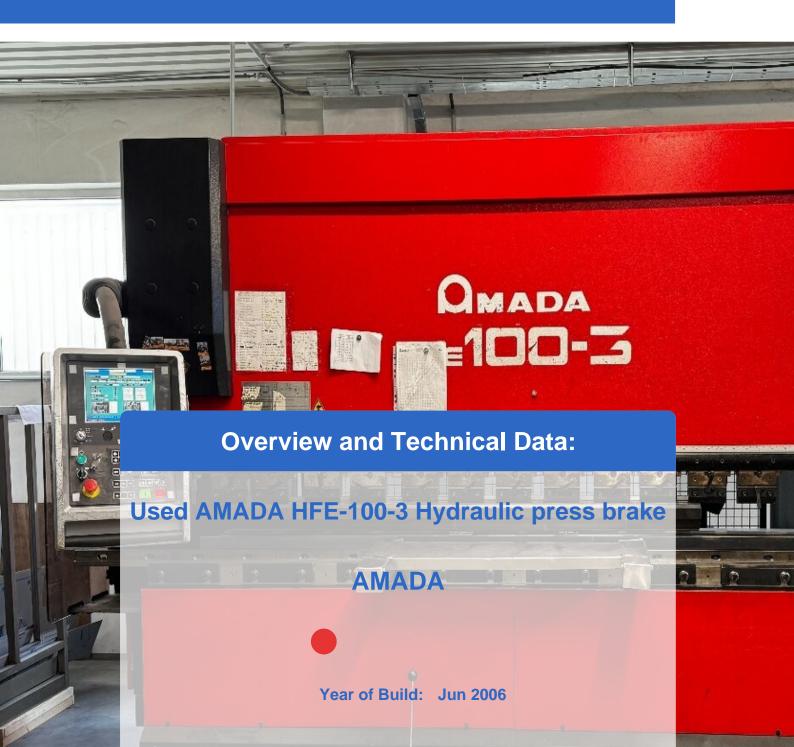

## **Used AMADA HFE-100-3 Hydraulic press brake**

• Control system - AMADA OP 2000

#### **Technical Data:**

Pressing pressure: 100 tonnes

• Joint length: 3110 mm

• Distance between the columns: 2700 mm

Controlled axes: 7

• Moulding stroke: 420 mm

• Maximum stroke: max. 200 mm

Light heigh: 470 mmNoise level: 75 dB