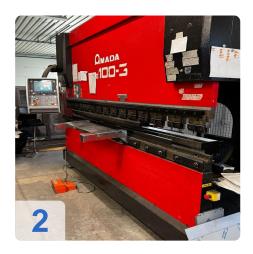

## **Used AMADA HFE-100-3 Hydraulic press brake**

• Control system - AMADA OP 2000

#### **Technical Data:**

Pressing pressure: 100 tonnes

• Joint length: 3110 mm

• Distance between the columns: 2700 mm

Controlled axes: 7

• Moulding stroke: 420 mm

• Maximum stroke: max. 200 mm

Light heigh: 470 mmNoise level: 75 dB