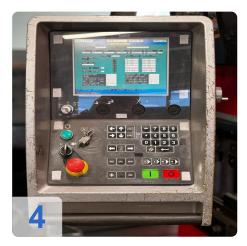

## **Used AMADA HFE-100-3 Hydraulic press brake**

• Control system - AMADA OP 2000

#### **Technical Data:**

Control: CNC

Machine Hours: 28138