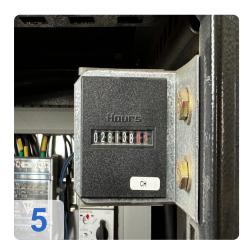

lumns: 2700 mm

Controlled axes: 7

• Moulding stroke: 420 mm

• Maximum stroke: max. 200 mm

Light heigh: 470 mmNoise level: 75 dB

• Machine weight: approx. 6.75 tonnes

#### The price of the machine includes:

• Complete set of 3-4 complete upper and lower tools worth approx. 25,000

Angle measuring system Amada DIGIPRO

The machine is in daily use and can be tested at any time.

Generated on 15.05.2024 Page 2



### **Technical Data:**

#### **Technical Data:**

Control: CNC

Machine Hours: 28138

### **Dimensions and Weight:**

Height: 2.700 mm Length: 4.210 mm Width: 2.450 mm Weight: 6.750 kg

### **Buyer Information:**

Condition: Very good condition

Available: On Request

Sold as:

EXW (Ex Works - Incoterm)

VAT: 19 %

Buyers Premium: 18 % Location: Slovenia



# **Images:**











Page 4

















| OR     | Code for | https://www        | asset-trade | delen/    | nrint/n | df/node/7783    |
|--------|----------|--------------------|-------------|-----------|---------|-----------------|
| GK I V | COUC IOI | TILLDO:// VV VV VV | .asstiliaut | 5.UC/CII/ |         | ui/iiuuc/i i uu |

### **Asset-Trade**

**Assessment and Sale of Used Assets world wide** 

**Am Sonnenhof 16** 

47800 Krefeld

**Germany** 

Tel.: +49 2151 32500 33