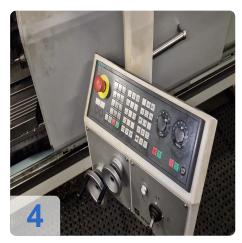

Space requirement: approx. 6.5 x 2.5 x 2.2 m

SEIGER supplies Siemens 840D Solution Line CNC systems with its machines, depending on the customer's choice and requirements. The updated control panel has a redesigned position of the controls for even greater operator comfort. Design features of the SLZ 620 E CNC machine include a robust support with a continuous hardened slide, direct position measurement using a glass scale and sealed air system for long-term measurement accuracy, as well as a wear-resistant polymer coating on the guideways and a full C-axis with rotary drive and high-resolution measuring technology. The large overhang above the slide provides good accessibility during shaft machining. The turret with stationary and driven tools provides access to a variety of machining options. The compact dimensions of the equipment allow the machine to be placed in a limited space and to be used not only in large enterprises, but also in small workshops or educational institutions. As an option, chip conveyors can be supplied as chain conveyors with belts and scraper conveyors of various designs.