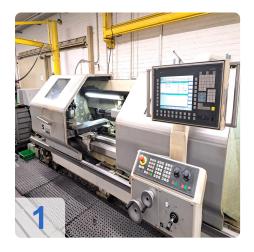

# Used SEIGER SLZ 620E - cycle lathe for sale

CNC control: Siemens 840D SL

#### Technical details

Turning diameter: 300 mmTurning length: 3.000 mm

• Swing diameter over bed: 405 mm

• Swing diameter over cross slide: 300 mm

• Main spindle:

o Speed range - main spindle: 1 - 3,200 min/-1

Space requirement: approx. 6.5 x 2.5 x 2.2 m

SEIGER supplies Siemens 840D Solution Line CNC systems with its machines, depending on the customer's choice and requirements. The updated control panel has a redesigned position of the controls for even greater operator comfort. Design features of the SLZ 620 E CNC machine include a robust support with a continuous hardened slide, direct position measurement using a glass scale and sealed air system for long-term measurement accuracy, as well as a wear-resistant polymer coating on the guideways and a full C-axis with rotary drive and high-resolution measuring technology. The large overhang above the slide provides good accessibility during shaft machining. The turret with stationary and driven tools provides access to a variety of machining options. The compact dimensions of the equipment allow the machine to be placed in a limited space and to be used not only in large enterprises, but also in small workshops or educational institutions. As an option, chip conveyors can be supplied as chain conveyors with belts and scraper conveyors of various designs.