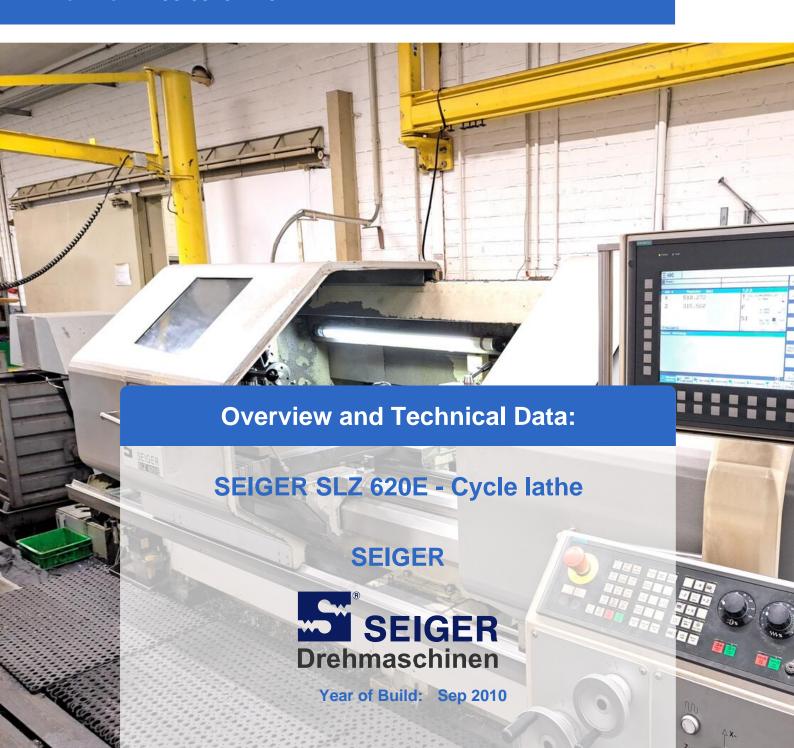

# Used SEIGER SLZ 620E - cycle lathe for sale

CNC control: Siemens 840D SL

#### Technical details

Turning diameter: 300 mmTurning length: 3.000 mm

• Swing diameter over bed: 405 mm

• Swing diameter over cross slide: 300 mm

• Main spindle:

o Speed range - main spindle: 1 - 3,200 min/-1

Space requirement: approx. 6.5 x 2.5 x 2.2 m

SEIGER supplies Siemens 840D Solution Line CNC systems with its machines, depending on the customer's choice and requirements. The updated control panel has a redesigned position of the controls for even greater operator comfort. Design features of the SLZ 620 E CNC machine include a robust support with a continuous hardened slide, direct position measurement using a glass scale and sealed air system for long-term measurement accuracy, as well as a wear-resistant polymer coating on the guideways and a full C-axis with rotary drive and high-resolution measuring technology. The large overhang above the slide provides good accessibility during shaft machining. The turret with stationary and driven tools provides access to a variety of machining options. The compact dimensions of the equipment allow the machine to be placed in a limited space and to be used not only in large enterprises, but also in small workshops or educational institutions. As an option, chip conveyors can be supplied as chain conveyors with belts and scraper conveyors of various designs.