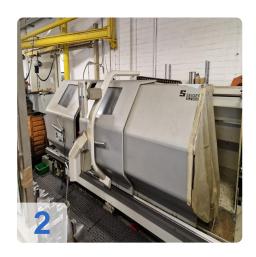

# Used SEIGER SLZ 620E - cycle lathe for sale

CNC control: Siemens 840D SL

Space requirement: approx. 6.5 x 2.5 x 2.2 m

SEIGER supplies Siemens 840D Solution Line CNC systems with its machines, depending on the customer's choice and requirements. The updated control panel has a redesigned position of the controls for even greater operator comfort. Design features of the SLZ 620 E CNC machine include a robust support with a continuous hardened slide, direct position measurement using a glass scale and sealed air system for long-term measurement accuracy, as well as a wear-resistant polymer coating on the guideways and a full C-axis with rotary drive and high-resolution measuring technology. The large overhang above the slide provides good accessibility during shaft machining. The turret with stationary and driven tools provides access to a variety of machining options. The compact dimensions of the equipment allow the machine to be placed in a limited space and to be used not only in large enterprises, but also in small workshops or educational institutions. As an option, chip conveyors can be supplied as chain conveyors with belts and scraper conveyors of various designs.