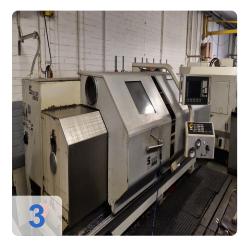

Space requirement: approx. 6.5 x 2.5 x 2.2 m

SEIGER supplies Siemens 840D Solution Line CNC systems with its machines, depending on the customer's choice and requirements. The updated control panel has a redesigned position of the controls for even greater operator comfort. Design features of the SLZ 620 E CNC machine include a robust support with a continuous hardened slide, direct position measurement using a glass scale and sealed air system for long-term measurement accuracy, as well as a wear-resistant polymer coating on the guideways and a full C-axis with rotary drive and high-resolution measuring technology. The large overhang above the slide provides good accessibility during shaft machining. The turret with stationary and driven tools provides access to a variety of machining options. The compact dimensions of the equipment allow the machine to be placed in a limited space and to be used not only in large enterprises, but also in small workshops or educational institutions. As an option, chip conveyors can be supplied as chain conveyors with belts and scraper conveyors of various designs.