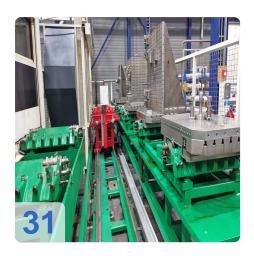

#### **Technische Daten HBC:**

Steuerungsversion: 850 M

Table Pallets:

- Number of pallets: 7 STS. Linear Pallet Transfer System
- Table dimensions: 1,000 mm x 800 mm
- Equipped with 7 T-slots 18 x 30 mm deep 30 mm
- Max. workpiece weight on the table: 2500 kg
- Rotary table in the machine
- Maximum width of :
- The product is 1600 mm (because of the spray nozzles in the machine) and 1075
- and 1075 from front to back
- Front max. 150 mm above the table
- Rear 125 mm above the table (due to the large door)
- Front max. 190 mm above the table, but then the large door must be open when loading and unloading, otherwise the door will hit the product when unloading and the product will go through the windows when in the station.

Max. height Max. height of product Max. height of product that can
enter the machine through the large door = 1300 mm (measured from
the table)Oil tanks outside the machine, so that they can be filled
without interruptionFixed loading station, so that we do not have to
carry clamping devices back and forthEnclosed machining cabin, due
to smoke and flying cooling water Tool magazine change during
machine rotation

Tools can be purchased separately!!!

Machine can be inspected under power.

The DÖRRIES SCHARMANN Solon 3 machining centre is a highperformance machining centre that can process large and complex products with precision and efficiency. It has a Siemens 840D control system and a rotary table with seven 1000 x 800 mm tables. The machine has three traversing axes: X-axis of 1600 mm, Y-axis of 1000 mm and Z-axis of 1000 mm. The machine can reach a maximum spindle speed of 4500 rpm and a cooling water pressure of 30 bar. The machine has a tool magazine with 110 tools and a Renishaw probe for length and breakage control. The machine also has oil tanks outside the machine, a fixed loading station and an enclosed machining cabin. The DÖRRIES SCHARMANN Solon 3 machining centre is ideal for machining long products with high accuracy and quality. The 7-pallet station is one of the features that make the DÖRRIES SCHARMANN Solon 3 machining centre an excellent machining centre for large and complex products. The machine can switch between different pallets without interrupting the machining process, which reduces nonproductive time and increases productivity.