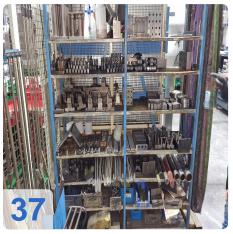

Tools can be purchased separately!!!

Machine can be inspected under power.

The DÖRRIES SCHARMANN Solon 3 machining centre is a highperformance machining centre that can process large and complex products with precision and efficiency. It has a Siemens 840D control system and a rotary table with seven 1000 x 800 mm tables. The machine has three traversing axes: X-axis of 1600 mm, Y-axis of 1000 mm and Z-axis of 1000 mm. The machine can reach a maximum spindle speed of 4500 rpm and a cooling water pressure of 30 bar. The machine has a tool magazine with 110 tools and a Renishaw probe for length and breakage control. The machine also has oil tanks outside the machine, a fixed loading station and an enclosed machining cabin. The DÖRRIES SCHARMANN Solon 3 machining centre is ideal for machining long products with high accuracy and quality. The 7-pallet station is one of the features that make the DÖRRIES SCHARMANN Solon 3 machining centre an excellent machining centre for large and complex products. The machine can switch between different pallets without interrupting the machining process, which reduces nonproductive time and increases productivity.