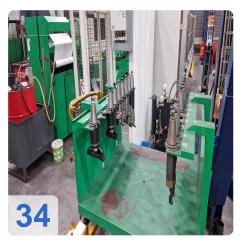

Tools can be purchased separately!!!

Machine can be inspected under power.

The DÖRRIES SCHARMANN Solon 3 machining centre is a highperformance machining centre that can process large and complex products with precision and efficiency. It has a Siemens 840D control system and a rotary table with seven 1000 x 800 mm tables. The machine has three traversing axes: X-axis of 1600 mm, Y-axis of 1000 mm and Z-axis of 1000 mm. The machine can reach a maximum spindle speed of 4500 rpm and a cooling water pressure of 30 bar. The machine has a tool magazine with 110 tools and a Renishaw probe for length and breakage control. The machine also has oil tanks outside the machine, a fixed loading station and an enclosed machining cabin. The DÖRRIES SCHARMANN Solon 3 machining centre is ideal for machining long products with high accuracy and quality. The 7-pallet station is one of the features that make the DÖRRIES SCHARMANN Solon 3 machining centre an excellent machining centre for large and complex products. The machine can switch between different pallets without interrupting the machining process, which reduces nonproductive time and increases productivity.