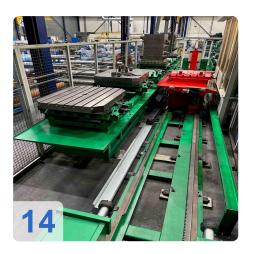

#### **Technische Daten HBC:**

Steuerungsversion: 850 M

Table Pallets:

- Number of pallets: 7 STS. Linear Pallet Transfer System
- Table dimensions: 1,000 mm x 800 mm
- Equipped with 7 T-slots 18 x 30 mm deep 30 mm
- Max. workpiece weight on the table: 2500 kg
- Rotary table in the machine
- Maximum width of :
- The product is 1600 mm (because of the spray nozzles in the machine) and 1075
- and 1075 from front to back
- Front max. 150 mm above the table
- Rear 125 mm above the table (due to the large door)
- Front max. 190 mm above the table, but then the large door must be open when loading and unloading, otherwise the door will hit the product when unloading and the product will go through the windows when in the station.

Tools can be purchased separately!!!

Machine can be inspected under power.

The DÖRRIES SCHARMANN Solon 3 machining centre is a highperformance machining centre that can process large and complex products with precision and efficiency. It has a Siemens 840D control system and a rotary table with seven 1000 x 800 mm tables. The machine has three traversing axes: X-axis of 1600 mm, Y-axis of 1000 mm and Z-axis of 1000 mm. The machine can reach a maximum spindle speed of 4500 rpm and a cooling water pressure of 30 bar. The machine has a tool magazine with 110 tools and a Renishaw probe for length and breakage control. The machine also has oil tanks outside the machine, a fixed loading station and an enclosed machining cabin. The DÖRRIES SCHARMANN Solon 3 machining centre is ideal for machining long products with high accuracy and quality. The 7-pallet station is one of the features that make the DÖRRIES SCHARMANN Solon 3 machining centre an excellent machining centre for large and complex products. The machine can switch between different pallets without interrupting the machining process, which reduces nonproductive time and increases productivity.