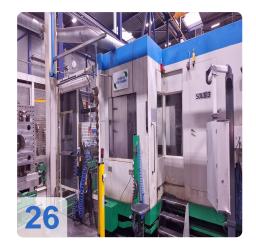

# Used DÖRRIES SCHARMANN Solon 3 - CNC-Bearbeitungszentrum mit 7 Paletten

2007 completely modernized to Siemens 840D control system **Technical data Solon 3 machining center:** 

• Travel paths:

X-axis from 800 to +800 = 1600 mm

Tools can be purchased separately!!!

Machine can be inspected under power.

The DÖRRIES SCHARMANN Solon 3 machining centre is a highperformance machining centre that can process large and complex products with precision and efficiency. It has a Siemens 840D control system and a rotary table with seven 1000 x 800 mm tables. The machine has three traversing axes: X-axis of 1600 mm, Y-axis of 1000 mm and Z-axis of 1000 mm. The machine can reach a maximum spindle speed of 4500 rpm and a cooling water pressure of 30 bar. The machine has a tool magazine with 110 tools and a Renishaw probe for length and breakage control. The machine also has oil tanks outside the machine, a fixed loading station and an enclosed machining cabin. The DÖRRIES SCHARMANN Solon 3 machining centre is ideal for machining long products with high accuracy and quality. The 7-pallet station is one of the features that make the DÖRRIES SCHARMANN Solon 3 machining centre an excellent machining centre for large and complex products. The machine can switch between different pallets without interrupting the machining process, which reduces nonproductive time and increases productivity.