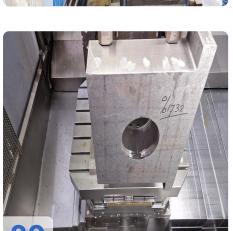

Tools can be purchased separately!!!

Machine can be inspected under power.

The DÖRRIES SCHARMANN Solon 3 machining centre is a highperformance machining centre that can process large and complex products with precision and efficiency. It has a Siemens 840D control system and a rotary table with seven 1000 x 800 mm tables. The machine has three traversing axes: X-axis of 1600 mm, Y-axis of 1000 mm and Z-axis of 1000 mm. The machine can reach a maximum spindle speed of 4500 rpm and a cooling water pressure of 30 bar. The machine has a tool magazine with 110 tools and a Renishaw probe for length and breakage control. The machine also has oil tanks outside the machine, a fixed loading station and an enclosed machining cabin. The DÖRRIES SCHARMANN Solon 3 machining centre is ideal for machining long products with high accuracy and quality. The 7-pallet station is one of the features that make the DÖRRIES SCHARMANN Solon 3 machining centre an excellent machining centre for large and complex products. The machine can switch between different pallets without interrupting the machining process, which reduces nonproductive time and increases productivity.