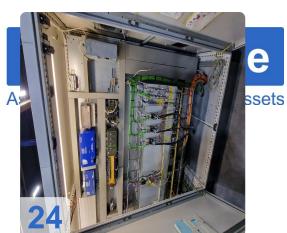

Tools can be purchased separately!!!

Machine can be inspected under power.

The DÖRRIES SCHARMANN Solon 3 machining centre is a highperformance machining centre that can process large and complex products with precision and efficiency. It has a Siemens 840D control system and a rotary table with seven 1000 x 800 mm tables. The machine has three traversing axes: X-axis of 1600 mm, Y-axis of 1000 mm and Z-axis of 1000 mm. The machine can reach a maximum spindle speed of 4500 rpm and a cooling water pressure of 30 bar. The machine has a tool magazine with 110 tools and a Renishaw probe for length and breakage control. The machine also has oil tanks outside the machine, a fixed loading station and an enclosed machining cabin. The DÖRRIES SCHARMANN Solon 3 machining centre is ideal for machining long products with high accuracy and quality. The 7-pallet station is one of the features that make the DÖRRIES SCHARMANN Solon 3 machining centre an excellent machining centre for large and complex products. The machine can switch between different pallets without interrupting the machining process, which reduces nonproductive time and increases productivity.