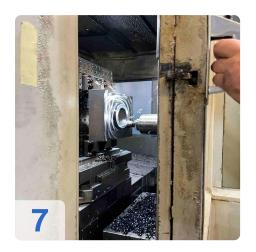

# Used DÖRRIES SCHARMANN Solon 3 - CNC-Bearbeitungszentrum mit 7 Paletten

2007 completely modernized to Siemens 840D control system **Technical data Solon 3 machining center:** 

• Travel paths:

X-axis from 800 to +800 = 1600 mm

Tools can be purchased separately!!!

Machine can be inspected under power.

The DÖRRIES SCHARMANN Solon 3 machining centre is a highperformance machining centre that can process large and complex products with precision and efficiency. It has a Siemens 840D control system and a rotary table with seven 1000 x 800 mm tables. The machine has three traversing axes: X-axis of 1600 mm, Y-axis of 1000 mm and Z-axis of 1000 mm. The machine can reach a maximum spindle speed of 4500 rpm and a cooling water pressure of 30 bar. The machine has a tool magazine with 110 tools and a Renishaw probe for length and breakage control. The machine also has oil tanks outside the machine, a fixed loading station and an enclosed machining cabin. The DÖRRIES SCHARMANN Solon 3 machining centre is ideal for machining long products with high accuracy and quality. The 7-pallet station is one of the features that make the DÖRRIES SCHARMANN Solon 3 machining centre an excellent machining centre for large and complex products. The machine can switch between different pallets without interrupting the machining process, which reduces nonproductive time and increases productivity.