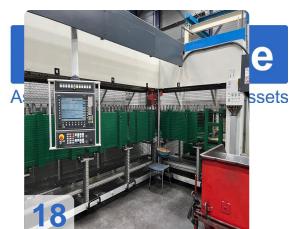

# Used DÖRRIES SCHARMANN Solon 3 - CNC-Bearbeitungszentrum mit 7 Paletten

2007 completely modernized to Siemens 840D control system **Technical data Solon 3 machining center:** 

• Travel paths:

X-axis from 800 to +800 = 1600 mm

Tools can be purchased separately!!!

Machine can be inspected under power.

The DÖRRIES SCHARMANN Solon 3 machining centre is a highperformance machining centre that can process large and complex products with precision and efficiency. It has a Siemens 840D control system and a rotary table with seven 1000 x 800 mm tables. The machine has three traversing axes: X-axis of 1600 mm, Y-axis of 1000 mm and Z-axis of 1000 mm. The machine can reach a maximum spindle speed of 4500 rpm and a cooling water pressure of 30 bar. The machine has a tool magazine with 110 tools and a Renishaw probe for length and breakage control. The machine also has oil tanks outside the machine, a fixed loading station and an enclosed machining cabin. The DÖRRIES SCHARMANN Solon 3 machining centre is ideal for machining long products with high accuracy and quality. The 7-pallet station is one of the features that make the DÖRRIES SCHARMANN Solon 3 machining centre an excellent machining centre for large and complex products. The machine can switch between different pallets without interrupting the machining process, which reduces nonproductive time and increases productivity.