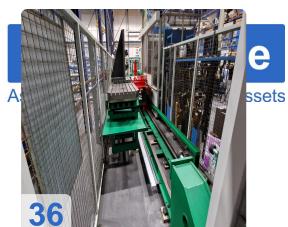

Tools can be purchased separately!!!

Machine can be inspected under power.

The DÖRRIES SCHARMANN Solon 3 machining centre is a highperformance machining centre that can process large and complex products with precision and efficiency. It has a Siemens 840D control system and a rotary table with seven 1000 x 800 mm tables. The machine has three traversing axes: X-axis of 1600 mm, Y-axis of 1000 mm and Z-axis of 1000 mm. The machine can reach a maximum spindle speed of 4500 rpm and a cooling water pressure of 30 bar. The machine has a tool magazine with 110 tools and a Renishaw probe for length and breakage control. The machine also has oil tanks outside the machine, a fixed loading station and an enclosed machining cabin. The DÖRRIES SCHARMANN Solon 3 machining centre is ideal for machining long products with high accuracy and quality. The 7-pallet station is one of the features that make the DÖRRIES SCHARMANN Solon 3 machining centre an excellent machining centre for large and complex products. The machine can switch between different pallets without interrupting the machining process, which reduces nonproductive time and increases productivity.