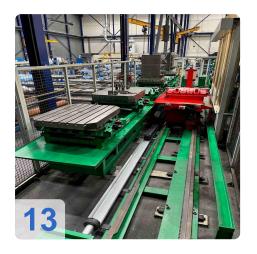

#### **Technische Daten HBC:**

Steuerungsversion: 850 M

Table Pallets:

- Number of pallets: 7 STS. Linear Pallet Transfer System
- Table dimensions: 1,000 mm x 800 mm
- Equipped with 7 T-slots 18 x 30 mm deep 30 mm
- Max. workpiece weight on the table: 2500 kg
- Rotary table in the machine
- Maximum width of :
- The product is 1600 mm (because of the spray nozzles in the machine) and 1075
- and 1075 from front to back
- Front max. 150 mm above the table
- Rear 125 mm above the table (due to the large door)
- Front max. 190 mm above the table, but then the large door must be open when loading and unloading, otherwise the door will hit the product when unloading and the product will go through the windows when in the station.

Max. height Max. height of product Max. height of product that can
enter the machine through the large door = 1300 mm (measured from
the table)Oil tanks outside the machine, so that they can be filled
without interruptionFixed loading station, so that we do not have to
carry clamping devices back and forthEnclosed machining cabin, due
to smoke and flying cooling water Tool magazine change during
machine rotation