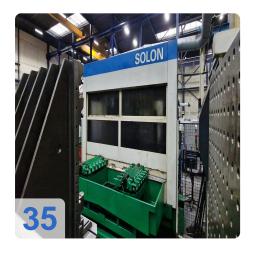

# Used DÖRRIES SCHARMANN Solon 3 - CNC-Bearbeitungszentrum mit 7 Paletten

2007 completely modernized to Siemens 840D control system **Technical data Solon 3 machining center:** 

• Travel paths:

X-axis from 800 to +800 = 1600 mm

Tools can be purchased separately!!!

Machine can be inspected under power.

The DÖRRIES SCHARMANN Solon 3 machining centre is a highperformance machining centre that can process large and complex products with precision and efficiency. It has a Siemens 840D control system and a rotary table with seven 1000 x 800 mm tables. The machine has three traversing axes: X-axis of 1600 mm, Y-axis of 1000 mm and Z-axis of 1000 mm. The machine can reach a maximum spindle speed of 4500 rpm and a cooling water pressure of 30 bar. The machine has a tool magazine with 110 tools and a Renishaw probe for length and breakage control. The machine also has oil tanks outside the machine, a fixed loading station and an enclosed machining cabin. The DÖRRIES SCHARMANN Solon 3 machining centre is ideal for machining long products with high accuracy and quality. The 7-pallet station is one of the features that make the DÖRRIES SCHARMANN Solon 3 machining centre an excellent machining centre for large and complex products. The machine can switch between different pallets without interrupting the machining process, which reduces nonproductive time and increases productivity.