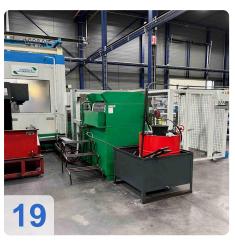

Tools can be purchased separately!!!

Machine can be inspected under power.

The DÖRRIES SCHARMANN Solon 3 machining centre is a highperformance machining centre that can process large and complex products with precision and efficiency. It has a Siemens 840D control system and a rotary table with seven 1000 x 800 mm tables. The machine has three traversing axes: X-axis of 1600 mm, Y-axis of 1000 mm and Z-axis of 1000 mm. The machine can reach a maximum spindle speed of 4500 rpm and a cooling water pressure of 30 bar. The machine has a tool magazine with 110 tools and a Renishaw probe for length and breakage control. The machine also has oil tanks outside the machine, a fixed loading station and an enclosed machining cabin. The DÖRRIES SCHARMANN Solon 3 machining centre is ideal for machining long products with high accuracy and quality. The 7-pallet station is one of the features that make the DÖRRIES SCHARMANN Solon 3 machining centre an excellent machining centre for large and complex products. The machine can switch between different pallets without interrupting the machining process, which reduces nonproductive time and increases productivity.