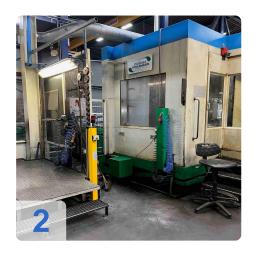

Tools can be purchased separately!!!

Machine can be inspected under power.

The DÖRRIES SCHARMANN Solon 3 machining centre is a highperformance machining centre that can process large and complex products with precision and efficiency. It has a Siemens 840D control system and a rotary table with seven 1000 x 800 mm tables. The machine has three traversing axes: X-axis of 1600 mm, Y-axis of 1000 mm and Z-axis of 1000 mm. The machine can reach a maximum spindle speed of 4500 rpm and a cooling water pressure of 30 bar. The machine has a tool magazine with 110 tools and a Renishaw probe for length and breakage control. The machine also has oil tanks outside the machine, a fixed loading station and an enclosed machining cabin. The DÖRRIES SCHARMANN Solon 3 machining centre is ideal for machining long products with high accuracy and quality. The 7-pallet station is one of the features that make the DÖRRIES SCHARMANN Solon 3 machining centre an excellent machining centre for large and complex products. The machine can switch between different pallets without interrupting the machining process, which reduces nonproductive time and increases productivity.