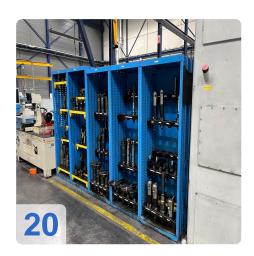

Tools can be purchased separately!!!

Machine can be inspected under power.

The DÖRRIES SCHARMANN Solon 3 machining centre is a highperformance machining centre that can process large and complex products with precision and efficiency. It has a Siemens 840D control system and a rotary table with seven 1000 x 800 mm tables. The machine has three traversing axes: X-axis of 1600 mm, Y-axis of 1000 mm and Z-axis of 1000 mm. The machine can reach a maximum spindle speed of 4500 rpm and a cooling water pressure of 30 bar. The machine has a tool magazine with 110 tools and a Renishaw probe for length and breakage control. The machine also has oil tanks outside the machine, a fixed loading station and an enclosed machining cabin. The DÖRRIES SCHARMANN Solon 3 machining centre is ideal for machining long products with high accuracy and quality. The 7-pallet station is one of the features that make the DÖRRIES SCHARMANN Solon 3 machining centre an excellent machining centre for large and complex products. The machine can switch between different pallets without interrupting the machining process, which reduces nonproductive time and increases productivity.