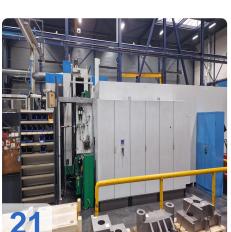

Tools can be purchased separately!!!

Machine can be inspected under power.

The DÖRRIES SCHARMANN Solon 3 machining centre is a highperformance machining centre that can process large and complex products with precision and efficiency. It has a Siemens 840D control system and a rotary table with seven 1000 x 800 mm tables. The machine has three traversing axes: X-axis of 1600 mm, Y-axis of 1000 mm and Z-axis of 1000 mm. The machine can reach a maximum spindle speed of 4500 rpm and a cooling water pressure of 30 bar. The machine has a tool magazine with 110 tools and a Renishaw probe for length and breakage control. The machine also has oil tanks outside the machine, a fixed loading station and an enclosed machining cabin. The DÖRRIES SCHARMANN Solon 3 machining centre is ideal for machining long products with high accuracy and quality. The 7-pallet station is one of the features that make the DÖRRIES SCHARMANN Solon 3 machining centre an excellent machining centre for large and complex products. The machine can switch between different pallets without interrupting the machining process, which reduces nonproductive time and increases productivity.