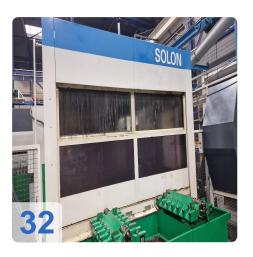

# Used DÖRRIES SCHARMANN Solon 3 - CNC-Bearbeitungszentrum mit 7 Paletten

2007 completely modernized to Siemens 840D control system **Technical data Solon 3 machining center:** 

• Travel paths:

X-axis from 800 to +800 = 1600 mm

Tools can be purchased separately!!!

Machine can be inspected under power.

The DÖRRIES SCHARMANN Solon 3 machining centre is a highperformance machining centre that can process large and complex products with precision and efficiency. It has a Siemens 840D control system and a rotary table with seven 1000 x 800 mm tables. The machine has three traversing axes: X-axis of 1600 mm, Y-axis of 1000 mm and Z-axis of 1000 mm. The machine can reach a maximum spindle speed of 4500 rpm and a cooling water pressure of 30 bar. The machine has a tool magazine with 110 tools and a Renishaw probe for length and breakage control. The machine also has oil tanks outside the machine, a fixed loading station and an enclosed machining cabin. The DÖRRIES SCHARMANN Solon 3 machining centre is ideal for machining long products with high accuracy and quality. The 7-pallet station is one of the features that make the DÖRRIES SCHARMANN Solon 3 machining centre an excellent machining centre for large and complex products. The machine can switch between different pallets without interrupting the machining process, which reduces nonproductive time and increases productivity.