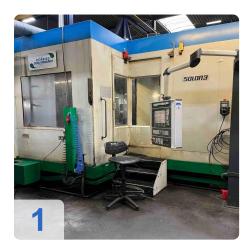

# Used DÖRRIES SCHARMANN Solon 3 - CNC-Bearbeitungszentrum mit 7 Paletten

2007 completely modernized to Siemens 840D control system **Technical data Solon 3 machining center:** 

• Travel paths:

X-axis from 800 to +800 = 1600 mm

Tools can be purchased separately!!!

Machine can be inspected under power.

The DÖRRIES SCHARMANN Solon 3 machining centre is a highperformance machining centre that can process large and complex products with precision and efficiency. It has a Siemens 840D control system and a rotary table with seven 1000 x 800 mm tables. The machine has three traversing axes: X-axis of 1600 mm, Y-axis of 1000 mm and Z-axis of 1000 mm. The machine can reach a maximum spindle speed of 4500 rpm and a cooling water pressure of 30 bar. The machine has a tool magazine with 110 tools and a Renishaw probe for length and breakage control. The machine also has oil tanks outside the machine, a fixed loading station and an enclosed machining cabin. The DÖRRIES SCHARMANN Solon 3 machining centre is ideal for machining long products with high accuracy and quality. The 7-pallet station is one of the features that make the DÖRRIES SCHARMANN Solon 3 machining centre an excellent machining centre for large and complex products. The machine can switch between different pallets without interrupting the machining process, which reduces nonproductive time and increases productivity.