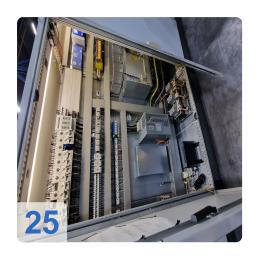

Tools can be purchased separately!!!

Machine can be inspected under power.

The DÖRRIES SCHARMANN Solon 3 machining centre is a highperformance machining centre that can process large and complex products with precision and efficiency. It has a Siemens 840D control system and a rotary table with seven 1000 x 800 mm tables. The machine has three traversing axes: X-axis of 1600 mm, Y-axis of 1000 mm and Z-axis of 1000 mm. The machine can reach a maximum spindle speed of 4500 rpm and a cooling water pressure of 30 bar. The machine has a tool magazine with 110 tools and a Renishaw probe for length and breakage control. The machine also has oil tanks outside the machine, a fixed loading station and an enclosed machining cabin. The DÖRRIES SCHARMANN Solon 3 machining centre is ideal for machining long products with high accuracy and quality. The 7-pallet station is one of the features that make the DÖRRIES SCHARMANN Solon 3 machining centre an excellent machining centre for large and complex products. The machine can switch between different pallets without interrupting the machining process, which reduces nonproductive time and increases productivity.