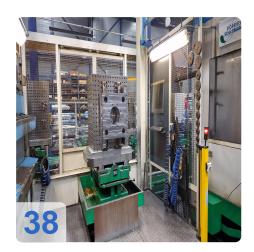

# Used DÖRRIES SCHARMANN Solon 3 - CNC-Bearbeitungszentrum mit 7 Paletten

2007 completely modernized to Siemens 840D control system **Technical data Solon 3 machining center:** 

• Travel paths:

X-axis from 800 to +800 = 1600 mm

Tools can be purchased separately!!!

Machine can be inspected under power.

The DÖRRIES SCHARMANN Solon 3 machining centre is a highperformance machining centre that can process large and complex products with precision and efficiency. It has a Siemens 840D control system and a rotary table with seven 1000 x 800 mm tables. The machine has three traversing axes: X-axis of 1600 mm, Y-axis of 1000 mm and Z-axis of 1000 mm. The machine can reach a maximum spindle speed of 4500 rpm and a cooling water pressure of 30 bar. The machine has a tool magazine with 110 tools and a Renishaw probe for length and breakage control. The machine also has oil tanks outside the machine, a fixed loading station and an enclosed machining cabin. The DÖRRIES SCHARMANN Solon 3 machining centre is ideal for machining long products with high accuracy and quality. The 7-pallet station is one of the features that make the DÖRRIES SCHARMANN Solon 3 machining centre an excellent machining centre for large and complex products. The machine can switch between different pallets without interrupting the machining process, which reduces nonproductive time and increases productivity.