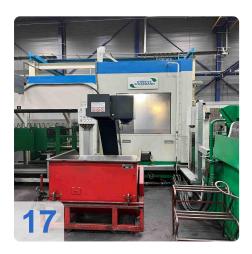

# Used DÖRRIES SCHARMANN Solon 3 - CNC-Bearbeitungszentrum mit 7 Paletten

2007 completely modernized to Siemens 840D control system **Technical data Solon 3 machining center:** 

• Travel paths:

X-axis from 800 to +800 = 1600 mm

Tools can be purchased separately!!!

Machine can be inspected under power.

The DÖRRIES SCHARMANN Solon 3 machining centre is a highperformance machining centre that can process large and complex products with precision and efficiency. It has a Siemens 840D control system and a rotary table with seven 1000 x 800 mm tables. The machine has three traversing axes: X-axis of 1600 mm, Y-axis of 1000 mm and Z-axis of 1000 mm. The machine can reach a maximum spindle speed of 4500 rpm and a cooling water pressure of 30 bar. The machine has a tool magazine with 110 tools and a Renishaw probe for length and breakage control. The machine also has oil tanks outside the machine, a fixed loading station and an enclosed machining cabin. The DÖRRIES SCHARMANN Solon 3 machining centre is ideal for machining long products with high accuracy and quality. The 7-pallet station is one of the features that make the DÖRRIES SCHARMANN Solon 3 machining centre an excellent machining centre for large and complex products. The machine can switch between different pallets without interrupting the machining process, which reduces nonproductive time and increases productivity.