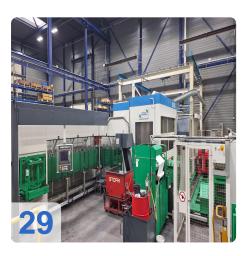

# Used DÖRRIES SCHARMANN Solon 3 - CNC-Bearbeitungszentrum mit 7 Paletten

2007 completely modernized to Siemens 840D control system **Technical data Solon 3 machining center:** 

• Travel paths:

X-axis from 800 to +800 = 1600 mm

Tools can be purchased separately!!!

Machine can be inspected under power.

The DÖRRIES SCHARMANN Solon 3 machining centre is a highperformance machining centre that can process large and complex products with precision and efficiency. It has a Siemens 840D control system and a rotary table with seven 1000 x 800 mm tables. The machine has three traversing axes: X-axis of 1600 mm, Y-axis of 1000 mm and Z-axis of 1000 mm. The machine can reach a maximum spindle speed of 4500 rpm and a cooling water pressure of 30 bar. The machine has a tool magazine with 110 tools and a Renishaw probe for length and breakage control. The machine also has oil tanks outside the machine, a fixed loading station and an enclosed machining cabin. The DÖRRIES SCHARMANN Solon 3 machining centre is ideal for machining long products with high accuracy and quality. The 7-pallet station is one of the features that make the DÖRRIES SCHARMANN Solon 3 machining centre an excellent machining centre for large and complex products. The machine can switch between different pallets without interrupting the machining process, which reduces nonproductive time and increases productivity.