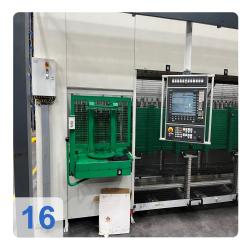

# Used DÖRRIES SCHARMANN Solon 3 - CNC-Bearbeitungszentrum mit 7 Paletten

2007 completely modernized to Siemens 840D control system **Technical data Solon 3 machining center:** 

• Travel paths:

X-axis from 800 to +800 = 1600 mm

Tools can be purchased separately!!!

Machine can be inspected under power.

The DÖRRIES SCHARMANN Solon 3 machining centre is a highperformance machining centre that can process large and complex products with precision and efficiency. It has a Siemens 840D control system and a rotary table with seven 1000 x 800 mm tables. The machine has three traversing axes: X-axis of 1600 mm, Y-axis of 1000 mm and Z-axis of 1000 mm. The machine can reach a maximum spindle speed of 4500 rpm and a cooling water pressure of 30 bar. The machine has a tool magazine with 110 tools and a Renishaw probe for length and breakage control. The machine also has oil tanks outside the machine, a fixed loading station and an enclosed machining cabin. The DÖRRIES SCHARMANN Solon 3 machining centre is ideal for machining long products with high accuracy and quality. The 7-pallet station is one of the features that make the DÖRRIES SCHARMANN Solon 3 machining centre an excellent machining centre for large and complex products. The machine can switch between different pallets without interrupting the machining process, which reduces nonproductive time and increases productivity.