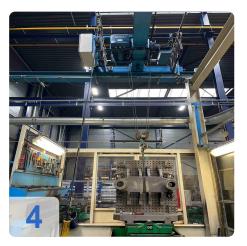

#### **Technische Daten HBC:**

Steuerungsversion: 850 M

Table Pallets:

- Number of pallets: 7 STS. Linear Pallet Transfer System
- Table dimensions: 1,000 mm x 800 mm
- Equipped with 7 T-slots 18 x 30 mm deep 30 mm
- Max. workpiece weight on the table: 2500 kg
- Rotary table in the machine
- Maximum width of :
- The product is 1600 mm (because of the spray nozzles in the machine) and 1075
- and 1075 from front to back
- Front max. 150 mm above the table
- Rear 125 mm above the table (due to the large door)
- Front max. 190 mm above the table, but then the large door must be open when loading and unloading, otherwise the door will hit the product when unloading and the product will go through the windows when in the station.

Max. height Max. height of product Max. height of product that can
enter the machine through the large door = 1300 mm (measured from
the table)Oil tanks outside the machine, so that they can be filled
without interruptionFixed loading station, so that we do not have to
carry clamping devices back and forthEnclosed machining cabin, due
to smoke and flying cooling water Tool magazine change during
machine rotation