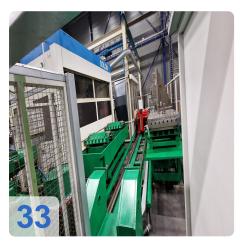

#### **Technische Daten HBC:**

Steuerungsversion: 850 M

Table Pallets:

- Number of pallets: 7 STS. Linear Pallet Transfer System
- Table dimensions: 1,000 mm x 800 mm
- Equipped with 7 T-slots 18 x 30 mm deep 30 mm
- Max. workpiece weight on the table: 2500 kg
- Rotary table in the machine
- Maximum width of :
- The product is 1600 mm (because of the spray nozzles in the machine) and 1075
- and 1075 from front to back
- Front max. 150 mm above the table
- Rear 125 mm above the table (due to the large door)
- Front max. 190 mm above the table, but then the large door must be open when loading and unloading, otherwise the door will hit the product when unloading and the product will go through the windows when in the station.

Max. height Max. height of product Max. height of product that can
enter the machine through the large door = 1300 mm (measured from
the table)Oil tanks outside the machine, so that they can be filled
without interruptionFixed loading station, so that we do not have to
carry clamping devices back and forthEnclosed machining cabin, due
to smoke and flying cooling water Tool magazine change during
machine rotation

Tools can be purchased separately!!!

Machine can be inspected under power.

The DÖRRIES SCHARMANN Solon 3 machining centre is a highperformance machining centre that can process large and complex products with precision and efficiency. It has a Siemens 840D control system and a rotary table with seven 1000 x 800 mm tables. The machine has three traversing axes: X-axis of 1600 mm, Y-axis of 1000 mm and Z-axis of 1000 mm. The machine can reach a maximum spindle speed of 4500 rpm and a cooling water pressure of 30 bar. The machine has a tool magazine with 110 tools and a Renishaw probe for length and breakage control. The machine also has oil tanks outside the machine, a fixed loading station and an enclosed machining cabin. The DÖRRIES SCHARMANN Solon 3 machining centre is ideal for machining long products with high accuracy and quality. The 7-pallet station is one of the features that make the DÖRRIES SCHARMANN Solon 3 machining centre an excellent machining centre for large and complex products. The machine can switch between different pallets without interrupting the machining process, which reduces nonproductive time and increases productivity.