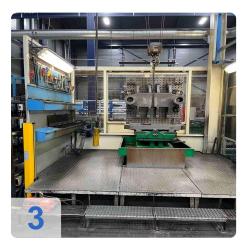

# Used DÖRRIES SCHARMANN Solon 3 - CNC-Bearbeitungszentrum mit 7 Paletten

2007 completely modernized to Siemens 840D control system **Technical data Solon 3 machining center:** 

• Travel paths:

X-axis from 800 to +800 = 1600 mm

Tools can be purchased separately!!!

Machine can be inspected under power.

The DÖRRIES SCHARMANN Solon 3 machining centre is a highperformance machining centre that can process large and complex products with precision and efficiency. It has a Siemens 840D control system and a rotary table with seven 1000 x 800 mm tables. The machine has three traversing axes: X-axis of 1600 mm, Y-axis of 1000 mm and Z-axis of 1000 mm. The machine can reach a maximum spindle speed of 4500 rpm and a cooling water pressure of 30 bar. The machine has a tool magazine with 110 tools and a Renishaw probe for length and breakage control. The machine also has oil tanks outside the machine, a fixed loading station and an enclosed machining cabin. The DÖRRIES SCHARMANN Solon 3 machining centre is ideal for machining long products with high accuracy and quality. The 7-pallet station is one of the features that make the DÖRRIES SCHARMANN Solon 3 machining centre an excellent machining centre for large and complex products. The machine can switch between different pallets without interrupting the machining process, which reduces nonproductive time and increases productivity.