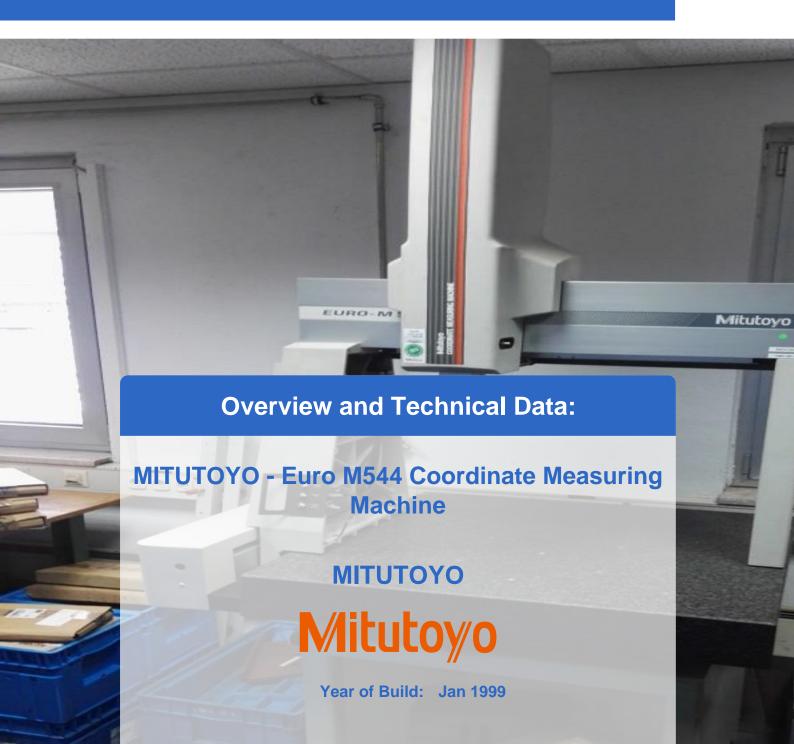

# **Used MITUTOYO Euro M 544 Manual CMM**

Machine Type: Free Floating Manual Co-Ordinate Measuring Machine

**Technical Data** 

• Machine Size: 400 x 500 x 400 reduced by probe in use

• Probe Holder: Renishaw MH20i

Resolution: 1umCalibration ball

• 2 x Stylus

Software for windows

• PC, flat screen and printer

This is a manual floating type coordinate measuring machine designed to give you very high accuracy in a wide range of applications, from simple dimensional to complex form measurement.

The MITUTOYO Euro-M544 offers you the following benefits:

- High-precision air bearings and lightweight moving members give you very smooth operation.
- With powerful software
- Continuous fine feed over the entire measuring range.