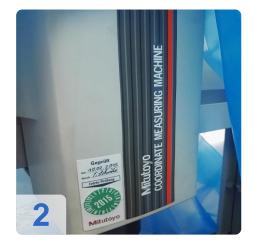

# **Used MITUTOYO Euro M 544 Manual CMM**

Machine Type: Free Floating Manual Co-Ordinate Measuring Machine

**Technical Data** 

• Machine Size: 400 x 500 x 400 reduced by probe in use

• Probe Holder: Renishaw MH20i

Resolution: 1umCalibration ball

• 2 x Stylus

Software for windows

• PC, flat screen and printer

This is a manual floating type coordinate measuring machine designed to give you very high accuracy in a wide range of applications, from simple dimensional to complex form measurement.

The MITUTOYO Euro-M544 offers you the following benefits:

- High-precision air bearings and lightweight moving members give you very smooth operation.
- With powerful software
- Continuous fine feed over the entire measuring range.