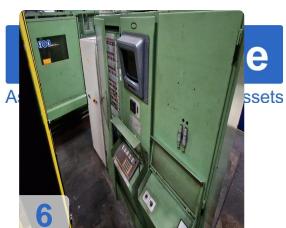

ould height min: 500 mmMould height max: 4054 g

• Injection Unit

Screw diameter: >115 mm
Stroke Volumn: 4770 CM³
Injection pressure:1800 bar

Weights:

Clamping unit: 63 tonsinjection unit: 27tons

o Total: 90 tons

• Dimentions: 12,5 x 3 x 3,5m

This Windsor W1000 Injection Moulding Machine was manufactured in 1985 in Germany. This machine can operate with a clamping force of 10000 kN and an injection pressure of 1800 bar. Must be noted that there is a complete, functioning card set including installation frame of the same machine.



## Technical Data:

#### **Technical Data:**

Control: SIEMENS

## **Buyer Information:**

Condition: Normal wear Available: Immediately

Sold as:

EXW (Ex Works - Incoterm)

VAT: 19 %

Buyers Premium: 18 % Location: Germany



## **Images:**











































Generated on 02.06.2024 Page 7



| $\cap$ | Codofor  | hatte out hansen | COCOL LUCIO   | wind/w | df/node/7377            |
|--------|----------|------------------|---------------|--------|-------------------------|
|        |          |                  | ACCEPTAINE    |        | (017/11(0)(0)(2)//.5//. |
|        | OUGU IUI |                  | idoott ti ddo |        | MI/IIOMO/IOII           |

#### **Asset-Trade**

**Assessment and Sale of Used Assets world wide** 

**Am Sonnenhof 16** 

47800 Krefeld

**Germany** 

Tel.: +49 2151 32500 33