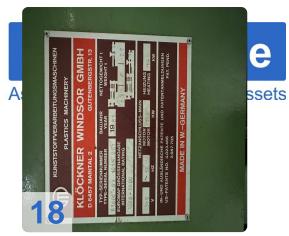

# Used Klöckner Windsor W1000 -86 injection moulding machine for sale

CNC Controls Siemens S5 150U

Wittmann Handling

Technical data:

Clamping unit

Clamping force: 10000 kNOpening stroke: 1488 mm

o Distance between bars: 1190x1190 mm

Mould height min: 500 mmMould height max: 4054 g

• Injection Unit

Screw diameter: >115 mm
Stroke Volumn: 4770 CM³
Injection pressure:1800 bar

Weights:

Clamping unit: 63 tonsinjection unit: 27tons

o Total: 90 tons

• Dimentions: 12,5 x 3 x 3,5m

This Windsor W1000 Injection Moulding Machine was manufactured in 1985 in Germany. This machine can operate with a clamping force of 10000 kN and an injection pressure of 1800 bar. Must be noted that there is a complete, functioning card set including installation frame of the same machine.