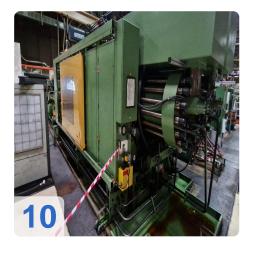

# Used Klöckner Windsor W1000 -86 injection moulding machine for sale

CNC Controls Siemens S5 150U

Wittmann Handling

Technical data:

Clamping unit

Clamping force: 10000 kNOpening stroke: 1488 mm

o Distance between bars: 1190x1190 mm

Mould height min: 500 mmMould height max: 4054 g

• Injection Unit

Screw diameter: >115 mm
Stroke Volumn: 4770 CM³
Injection pressure:1800 bar

Weights:

Clamping unit: 63 tonsinjection unit: 27tons

o Total: 90 tons

• Dimentions: 12,5 x 3 x 3,5m

This Windsor W1000 Injection Moulding Machine was manufactured in 1985 in Germany. This machine can operate with a clamping force of 10000 kN and an injection pressure of 1800 bar. Must be noted that there is a complete, functioning card set including installation frame of the same machine.