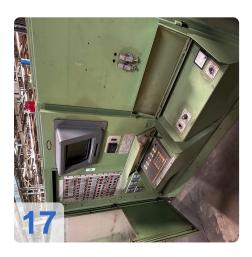

mmMould height max: 4054 g

• Injection Unit

Screw diameter: >115 mm
Stroke Volumn: 4770 CM³
Injection pressure:1800 bar

Weights:

Clamping unit: 63 tonsinjection unit: 27tons

o Total: 90 tons

• Dimentions: 12,5 x 3 x 3,5m

This Windsor W1000 Injection Moulding Machine was manufactured in 1985 in Germany. This machine can operate with a clamping force of 10000 kN and an injection pressure of 1800 bar. Must be noted that there is a complete, functioning card set including installation frame of the same machine.



## Technical Data:

#### **Technical Data:**

Control: SIEMENS

## **Buyer Information:**

Condition: Normal wear Available: Immediately

Sold as:

EXW (Ex Works - Incoterm)

VAT: 19 %

Buyers Premium: 18 % Location: Germany



## **Images:**











































Generated on 02.06.2024 Page 7



| $\cap$ | Codofor  | hatte out hansen | COCOL LUCIO   | wind/w | df/node/7377            |
|--------|----------|------------------|---------------|--------|-------------------------|
|        |          |                  | ACCEPTAINE    |        | (017/11(0)(0)(2)//.5//. |
|        | OUGU IUI |                  | idoott ti ddo |        | MI/IIOMO/IOII           |

#### **Asset-Trade**

**Assessment and Sale of Used Assets world wide** 

**Am Sonnenhof 16** 

47800 Krefeld

**Germany** 

Tel.: +49 2151 32500 33