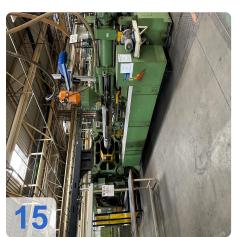

# Used Klöckner Windsor W1000 -86 injection moulding machine for sale

CNC Controls Siemens S5 150U

Wittmann Handling

Technical data:

Clamping unit

Clamping force: 10000 kNOpening stroke: 1488 mm

o Distance between bars: 1190x1190 mm

Mould height min: 500 mmMould height max: 4054 g

• Injection Unit

Screw diameter: >115 mm
Stroke Volumn: 4770 CM³
Injection pressure:1800 bar

Weights:

Clamping unit: 63 tonsinjection unit: 27tons

o Total: 90 tons

• Dimentions: 12,5 x 3 x 3,5m

This Windsor W1000 Injection Moulding Machine was manufactured in 1985 in Germany. This machine can operate with a clamping force of 10000 kN and an injection pressure of 1800 bar. Must be noted that there is a complete, functioning card set including installation frame of the same machine.