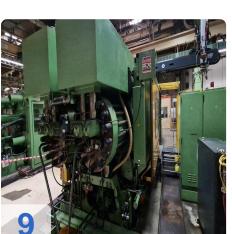

# Used Klöckner Windsor W1000 -86 injection moulding machine for sale

CNC Controls Siemens S5 150U

Wittmann Handling

Technical data:

Clamping unit

Clamping force: 10000 kNOpening stroke: 1488 mm

o Distance between bars: 1190x1190 mm

Mould height min: 500 mmMould height max: 4054 g

• Injection Unit

Screw diameter: >115 mm
Stroke Volumn: 4770 CM³
Injection pressure:1800 bar

Weights:

Clamping unit: 63 tonsinjection unit: 27tons

o Total: 90 tons

• Dimentions: 12,5 x 3 x 3,5m

This Windsor W1000 Injection Moulding Machine was manufactured in 1985 in Germany. This machine can operate with a clamping force of 10000 kN and an injection pressure of 1800 bar. Must be noted that there is a complete, functioning card set including installation frame of the same machine.