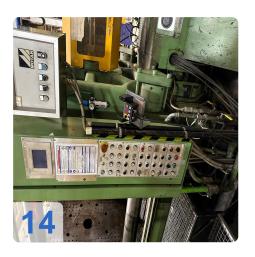

# Used Klöckner Windsor W1000 -86 injection moulding machine for sale

CNC Controls Siemens S5 150U

Wittmann Handling

Technical data:

Clamping unit

Clamping force: 10000 kNOpening stroke: 1488 mm

o Distance between bars: 1190x1190 mm

#### **Technical Data:**

Control: SIEMENS