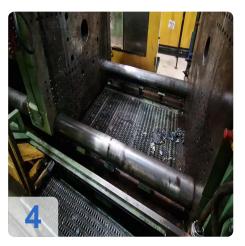

# Used Klöckner Windsor W1000 -86 injection moulding machine for sale

CNC Controls Siemens S5 150U

Wittmann Handling

Technical data:

Clamping unit

Clamping force: 10000 kNOpening stroke: 1488 mm

o Distance between bars: 1190x1190 mm

Mould height min: 500 mmMould height max: 4054 g

• Injection Unit

Screw diameter: >115 mm
Stroke Volumn: 4770 CM³
Injection pressure:1800 bar

Weights:

Clamping unit: 63 tonsinjection unit: 27tons

o Total: 90 tons

• Dimentions: 12,5 x 3 x 3,5m

This Windsor W1000 Injection Moulding Machine was manufactured in 1985 in Germany. This machine can operate with a clamping force of 10000 kN and an injection pressure of 1800 bar. Must be noted that there is a complete, functioning card set including installation frame of the same machine.