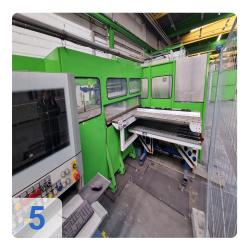

# Used SALVAGNIN P4-1812 CNC Panel Bending Machine

Year of Build: Feb 1998

# Second-hand SALVAGNIN P4-1812 + HTP 2015 + R51 CNC panel bender/CNC folding machine

Build 1998

Technical data:

- Maximum edge length: 1850mm
- Maximum edge height: 127mm
- Maximum plate thickness at 400N/mm<sup>2</sup>: 2.0 mm (standard version)
- Maximum bending angle: +/- 135° (depending on tool)
- Maximum diagonal of the blank and the panel: 2150 mm
- Maximum length of the blank: 1995 mm
- Maximum width of the blank and panel: 1500 mm
- Minimum distance of the notch on the long side: 265 mm
- Working height: 1090 mm
- Compressed air consumption at 6 bar: approx. 2 l/min
- Cooling water requirement: approx. 2 m<sup>3</sup>/h
- Cooling water inlet temperature: max. 20 °C
- Mains voltage 400V 30 KW
- Mass without oil filling: approx. 16,000 kg
- Hydraulic oil filling: approx. 600 litres
- Sound pressure level at the operator station: 80 dB(A)
- Space requirement LxWxH: 7055 x 6845 x 2500 mm