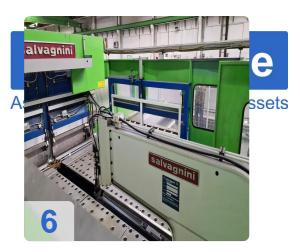

# Used SALVAGNIN P4-1812 CNC Panel Bending Machine

Year of Build: Feb 1998

# Second-hand SALVAGNIN P4-1812 + HTP 2015 + R51 CNC panel bender/CNC folding machine

Build 1998

Technical data:

- Maximum edge length: 1850mm
- Maximum edge height: 127mm
- Maximum plate thickness at 400N/mm<sup>2</sup>: 2.0 mm (standard version)
- Maximum bending angle: +/- 135° (depending on tool)
- Maximum diagonal of the blank and the panel: 2150 mm
- Maximum length of the blank: 1995 mm
- Maximum width of the blank and panel: 1500 mm
- Minimum distance of the notch on the long side: 265 mm
- Working height: 1090 mm
- Compressed air consumption at 6 bar: approx. 2 l/min
- Cooling water requirement: approx. 2 m<sup>3</sup>/h
- Cooling water inlet temperature: max. 20 °C
- Mains voltage 400V 30 KW
- Mass without oil filling: approx. 16,000 kg
- Hydraulic oil filling: approx. 600 litres
- Sound pressure level at the operator station: 80 dB(A)
- Space requirement LxWxH: 7055 x 6845 x 2500 mm