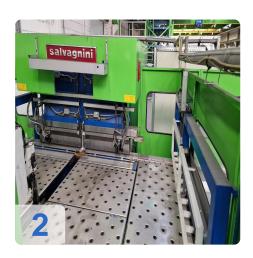

# Used SALVAGNIN P4-1812 CNC Panel Bending Machine

Year of Build: Feb 1998

# Second-hand SALVAGNIN P4-1812 + HTP 2015 + R51 CNC panel bender/CNC folding machine

Build 1998

Technical data:

- Maximum edge length: 1850mm
- Maximum edge height: 127mm
- Maximum plate thickness at 400N/mm<sup>2</sup>: 2.0 mm (standard version)
- Maximum bending angle: +/- 135° (depending on tool)
- Maximum diagonal of the blank and the panel: 2150 mm
- Maximum length of the blank: 1995 mm
- Maximum width of the blank and panel: 1500 mm
- Minimum distance of the notch on the long side: 265 mm
- Working height: 1090 mm
- Compressed air consumption at 6 bar: approx. 2 l/min
- Cooling water requirement: approx. 2 m<sup>3</sup>/h
- Cooling water inlet temperature: max. 20 °C
- Mains voltage 400V 30 KW
- Mass without oil filling: approx. 16,000 kg
- Hydraulic oil filling: approx. 600 litres
- Sound pressure level at the operator station: 80 dB(A)
- Space requirement LxWxH: 7055 x 6845 x 2500 mm