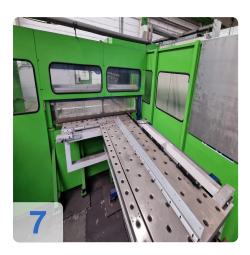

# Used SALVAGNIN P4-1812 CNC Panel Bending Machine

Year of Build: Feb 1998

# Second-hand SALVAGNIN P4-1812 + HTP 2015 + R51 CNC panel bender/CNC folding machine

Build 1998

Technical data:

- Maximum edge length: 1850mm
- Maximum edge height: 127mm
- Maximum plate thickness at 400N/mm<sup>2</sup>: 2.0 mm (standard version)
- Maximum bending angle: +/- 135° (depending on tool)
- Maximum diagonal of the blank and the panel: 2150 mm
- Maximum length of the blank: 1995 mm
- Maximum width of the blank and panel: 1500 mm
- Minimum distance of the notch on the long side: 265 mm
- Working height: 1090 mm
- Compressed air consumption at 6 bar: approx. 2 l/min
- Cooling water requirement: approx. 2 m<sup>3</sup>/h
- Cooling water inlet temperature: max. 20 °C
- Mains voltage 400V 30 KW
- Mass without oil filling: approx. 16,000 kg
- Hydraulic oil filling: approx. 600 litres
- Sound pressure level at the operator station: 80 dB(A)
- Space requirement LxWxH: 7055 x 6845 x 2500 mm