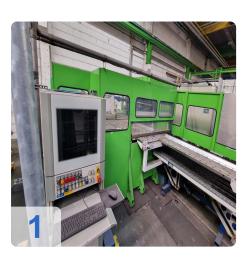

# Used SALVAGNIN P4-1812 CNC Panel Bending Machine

Year of Build: Feb 1998

# Second-hand SALVAGNIN P4-1812 + HTP 2015 + R51 CNC panel bender/CNC folding machine

Build 1998

Technical data:

- Maximum edge length: 1850mm
- Maximum edge height: 127mm
- Maximum plate thickness at 400N/mm<sup>2</sup>: 2.0 mm (standard version)
- Maximum bending angle: +/- 135° (depending on tool)
- Maximum diagonal of the blank and the panel: 2150 mm
- Maximum length of the blank: 1995 mm
- Maximum width of the blank and panel: 1500 mm
- Minimum distance of the notch on the long side: 265 mm
- Working height: 1090 mm
- Compressed air consumption at 6 bar: approx. 2 l/min
- Cooling water requirement: approx. 2 m<sup>3</sup>/h
- Cooling water inlet temperature: max. 20 °C
- Mains voltage 400V 30 KW
- Mass without oil filling: approx. 16,000 kg
- Hydraulic oil filling: approx. 600 litres
- Sound pressure level at the operator station: 80 dB(A)
- Space requirement LxWxH: 7055 x 6845 x 2500 mm