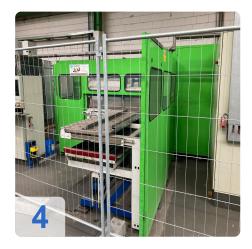

# Used SALVAGNIN P4-1812 CNC Panel Bending Machine

Year of Build: Feb 1998

# Second-hand SALVAGNIN P4-1812 + HTP 2015 + R51 CNC panel bender/CNC folding machine

Build 1998

Technical data:

- Maximum edge length: 1850mm
- Maximum edge height: 127mm
- Maximum plate thickness at 400N/mm<sup>2</sup>: 2.0 mm (standard version)
- Maximum bending angle: +/- 135° (depending on tool)
- Maximum diagonal of the blank and the panel: 2150 mm
- Maximum length of the blank: 1995 mm
- Maximum width of the blank and panel: 1500 mm
- Minimum distance of the notch on the long side: 265 mm
- Working height: 1090 mm
- Compressed air consumption at 6 bar: approx. 2 l/min
- Cooling water requirement: approx. 2 m<sup>3</sup>/h
- Cooling water inlet temperature: max. 20 °C
- Mains voltage 400V 30 KW
- Mass without oil filling: approx. 16,000 kg
- Hydraulic oil filling: approx. 600 litres
- Sound pressure level at the operator station: 80 dB(A)
- Space requirement LxWxH: 7055 x 6845 x 2500 mm