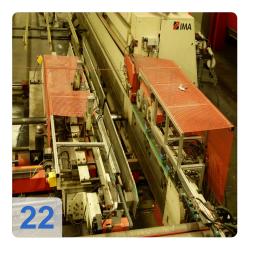

# Two IMA COMBIMA / K /II / R75 - 5:1 /1820 / V / R3 - Edge processing machine

Combima to format / profiling, for edge gluing and edge reworking of plate-shaped workpieces.

#### Technical data:

- Edge materials: plastic strips, in rolls
- min. Length of strip material in roll = 300 mm
- min. Length of strip material in roll = 14 mm
- Strip thickness for roll materials = 0.4 3 mm
- Damping profile = approximately 1.9 mm
- min. Workpiece length = 200mm
- min. Workpiece thickness = 8 mm
- max. Workpiece thickness = 45 mm
- min. Workpiece overhang from the chain conveyor, each side = 45 mm
- one. Workpiece overhang from the chain conveyor, each side = 85 mm
- min. Passage width at 45 mm Workpiece overhang on the edit page and 15 mm on the opposite page without editing
  - Processing along with counter-mounted support rollers, lifting rails and flat-belt drive chain between the tracks about 235 mm =
  - Longitudinal working with movable counter-pressure rolls on 50 mm = 200 mm short pieces in place with a cam.
  - Profiling = 230 mm
  - Profiling: only applicable for short parts of a machine with cams cam feed = 320 mm
- max. Working width 2600 mm
- Cam 540/450 mm spacing
- Air conditioner, cooling capacity 1000 W
- IMATRONIC-control computer