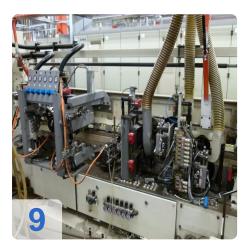

# Two IMA COMBIMA / K /II / R75 - 5:1 /1820 / V / R3 - Edge processing machine

Combima to format / profiling, for edge gluing and edge reworking of plate-shaped workpieces.