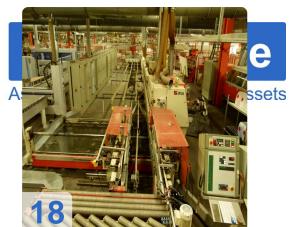

# Two IMA COMBIMA / K /II / R75 - 5:1 /1820 / V / R3 - Edge processing machine

Combima to format / profiling, for edge gluing and edge reworking of plate-shaped workpieces.

#### Technical data:

- Edge materials: plastic strips, in rolls
- min. Length of strip material in roll = 300 mm
- min. Length of strip material in roll = 14 mm
- Strip thickness for roll materials = 0.4 3 mm
- Damping profile = approximately 1.9 mm
- min. Workpiece length = 200mm
- min. Workpiece thickness = 8 mm
- max. Workpiece thickness = 45 mm
- min. Workpiece overhang from the chain conveyor, each side = 45 mm
- one. Workpiece overhang from the chain conveyor, each side = 85 mm
- min. Passage width at 45 mm Workpiece overhang on the edit page and 15 mm on the opposite page without editing
  - Processing along with counter-mounted support rollers, lifting rails and flat-belt drive chain between the tracks about 235 mm =
  - Longitudinal working with movable counter-pressure rolls on 50 mm = 200 mm short pieces in place with a cam.
  - Profiling = 230 mm
  - Profiling: only applicable for short parts of a machine with cams cam feed = 320 mm
- max. Working width 2600 mm
- Cam 540/450 mm spacing
- Air conditioner, cooling capacity 1000 W
- IMATRONIC-control computer