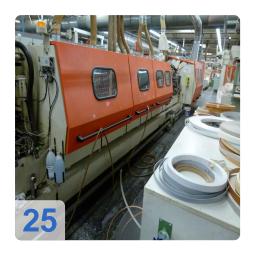

# Two IMA COMBIMA / K /II / R75 - 5:1 /1820 / V / R3 - Edge processing machine

Combima to format / profiling, for edge gluing and edge reworking of plate-shaped workpieces.

#### Technical data:

- Edge materials: plastic strips, in rolls
- min. Length of strip material in roll = 300 mm
- min. Length of strip material in roll = 14 mm
- Strip thickness for roll materials = 0.4 3 mm
- Damping profile = approximately 1.9 mm
- min. Workpiece length = 200mm
- min. Workpiece thickness = 8 mm
- max. Workpiece thickness = 45 mm
- min. Workpiece overhang from the chain conveyor, each side = 45 mm
- one. Workpiece overhang from the chain conveyor, each side = 85 mm
- min. Passage width at 45 mm Workpiece overhang on the edit page and 15 mm on the opposite page without editing
  - Processing along with counter-mounted support rollers, lifting rails and flat-belt drive chain between the tracks about 235 mm =
  - Longitudinal working with movable counter-pressure rolls on 50 mm = 200 mm short pieces in place with a cam.
  - Profiling = 230 mm
  - Profiling: only applicable for short parts of a machine with cams cam feed = 320 mm
- max. Working width 2600 mm
- Cam 540/450 mm spacing
- Air conditioner, cooling capacity 1000 W
- IMATRONIC-control computer