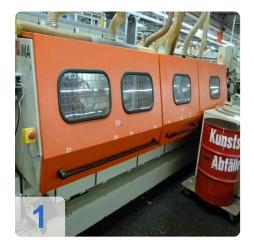

# Two IMA COMBIMA / K /II / R75 - 5:1 /1820 / V / R3 - Edge processing machine

Combima to format / profiling, for edge gluing and edge reworking of plate-shaped workpieces.

#### Technical data:

- Edge materials: plastic strips, in rolls
- min. Length of strip material in roll = 300 mm
- min. Length of strip material in roll = 14 mm
- Strip thickness for roll materials = 0.4 3 mm
- Damping profile = approximately 1.9 mm
- min. Workpiece length = 200mm
- min. Workpiece thickness = 8 mm
- max. Workpiece thickness = 45 mm
- min. Workpiece overhang from the chain conveyor, each side = 45 mm
- one. Workpiece overhang from the chain conveyor, each side = 85 mm
- min. Passage width at 45 mm Workpiece overhang on the edit page and 15 mm on the opposite page without editing
  - Processing along with counter-mounted support rollers, lifting rails and flat-belt drive chain between the tracks about 235 mm =
  - Longitudinal working with movable counter-pressure rolls on 50 mm = 200 mm short pieces in place with a cam.
  - Profiling = 230 mm
  - Profiling: only applicable for short parts of a machine with cams cam feed = 320 mm
- max. Working width 2600 mm
- Cam 540/450 mm spacing
- Air conditioner, cooling capacity 1000 W
- IMATRONIC-control computer