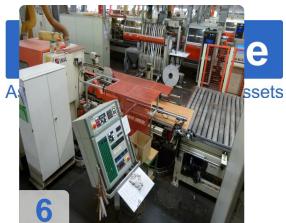

# Two IMA COMBIMA / K /II / R75 - 5:1 /1820 / V / R3 - Edge processing machine

Combima to format / profiling, for edge gluing and edge reworking of plate-shaped workpieces.

#### Technical data:

- Edge materials: plastic strips, in rolls
- min. Length of strip material in roll = 300 mm
- min. Length of strip material in roll = 14 mm
- Strip thickness for roll materials = 0.4 3 mm
- Damping profile = approximately 1.9 mm
- min. Workpiece length = 200mm
- min. Workpiece thickness = 8 mm
- max. Workpiece thickness = 45 mm
- min. Workpiece overhang from the chain conveyor, each side = 45 mm
- one. Workpiece overhang from the chain conveyor, each side = 85 mm
- min. Passage width at 45 mm Workpiece overhang on the edit page and 15 mm on the opposite page without editing
  - Processing along with counter-mounted support rollers, lifting rails and flat-belt drive chain between the tracks about 235 mm =
  - Longitudinal working with movable counter-pressure rolls on 50 mm = 200 mm short pieces in place with a cam.
  - Profiling = 230 mm
  - Profiling: only applicable for short parts of a machine with cams cam feed = 320 mm
- max. Working width 2600 mm
- Cam 540/450 mm spacing
- Air conditioner, cooling capacity 1000 W
- IMATRONIC-control computer