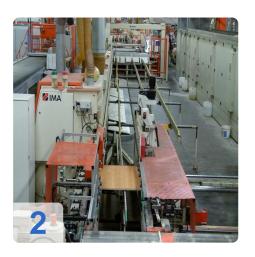

# Two IMA COMBIMA / K /II / R75 - 5:1 /1820 / V / R3 - Edge processing machine

Combima to format / profiling, for edge gluing and edge reworking of plate-shaped workpieces.

#### Technical data:

- Edge materials: plastic strips, in rolls
- min. Length of strip material in roll = 300 mm
- min. Length of strip material in roll = 14 mm
- Strip thickness for roll materials = 0.4 3 mm
- Damping profile = approximately 1.9 mm
- min. Workpiece length = 200mm
- min. Workpiece thickness = 8 mm
- max. Workpiece thickness = 45 mm
- min. Workpiece overhang from the chain conveyor, each side = 45 mm
- one. Workpiece overhang from the chain conveyor, each side = 85 mm
- min. Passage width at 45 mm Workpiece overhang on the edit page and 15 mm on the opposite page without editing
  - Processing along with counter-mounted support rollers, lifting rails and flat-belt drive chain between the tracks about 235 mm =
  - Longitudinal working with movable counter-pressure rolls on 50 mm = 200 mm short pieces in place with a cam.
  - Profiling = 230 mm
  - Profiling: only applicable for short parts of a machine with cams cam feed = 320 mm
- max. Working width 2600 mm
- Cam 540/450 mm spacing
- Air conditioner, cooling capacity 1000 W
- IMATRONIC-control computer