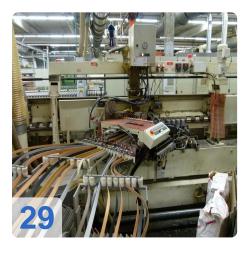

# Two IMA COMBIMA / K /II / R75 - 5:1 /1820 / V / R3 - Edge processing machine

Combima to format / profiling, for edge gluing and edge reworking of plate-shaped workpieces.

#### Technical data:

- Edge materials: plastic strips, in rolls
- min. Length of strip material in roll = 300 mm
- min. Length of strip material in roll = 14 mm
- Strip thickness for roll materials = 0.4 3 mm
- Damping profile = approximately 1.9 mm
- min. Workpiece length = 200mm
- min. Workpiece thickness = 8 mm
- max. Workpiece thickness = 45 mm
- min. Workpiece overhang from the chain conveyor, each side = 45 mm
- one. Workpiece overhang from the chain conveyor, each side = 85 mm
- min. Passage width at 45 mm Workpiece overhang on the edit page and 15 mm on the opposite page without editing
  - Processing along with counter-mounted support rollers, lifting rails and flat-belt drive chain between the tracks about 235 mm =
  - Longitudinal working with movable counter-pressure rolls on 50 mm = 200 mm short pieces in place with a cam.
  - Profiling = 230 mm
  - Profiling: only applicable for short parts of a machine with cams cam feed = 320 mm
- max. Working width 2600 mm
- Cam 540/450 mm spacing
- Air conditioner, cooling capacity 1000 W
- IMATRONIC-control computer