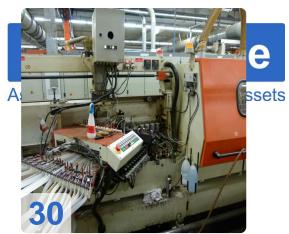

# Two IMA COMBIMA / K /II / R75 - 5:1 /1820 / V / R3 - Edge processing machine

Combima to format / profiling, for edge gluing and edge reworking of plate-shaped workpieces.

#### Technical data:

- Edge materials: plastic strips, in rolls
- min. Length of strip material in roll = 300 mm
- min. Length of strip material in roll = 14 mm
- Strip thickness for roll materials = 0.4 3 mm
- Damping profile = approximately 1.9 mm
- min. Workpiece length = 200mm
- min. Workpiece thickness = 8 mm
- max. Workpiece thickness = 45 mm
- min. Workpiece overhang from the chain conveyor, each side = 45 mm
- one. Workpiece overhang from the chain conveyor, each side = 85 mm
- min. Passage width at 45 mm Workpiece overhang on the edit page and 15 mm on the opposite page without editing
  - Processing along with counter-mounted support rollers, lifting rails and flat-belt drive chain between the tracks about 235 mm =
  - Longitudinal working with movable counter-pressure rolls on 50 mm = 200 mm short pieces in place with a cam.
  - Profiling = 230 mm
  - Profiling: only applicable for short parts of a machine with cams cam feed = 320 mm
- max. Working width 2600 mm
- Cam 540/450 mm spacing
- Air conditioner, cooling capacity 1000 W
- IMATRONIC-control computer