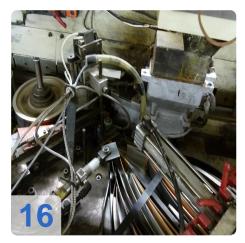

# Two IMA COMBIMA / K /II / R75 - 5:1 /1820 / V / R3 - Edge processing machine

Combima to format / profiling, for edge gluing and edge reworking of plate-shaped workpieces.

#### Technical data:

- Edge materials: plastic strips, in rolls
- min. Length of strip material in roll = 300 mm
- min. Length of strip material in roll = 14 mm
- Strip thickness for roll materials = 0.4 3 mm
- Damping profile = approximately 1.9 mm
- min. Workpiece length = 200mm
- min. Workpiece thickness = 8 mm
- max. Workpiece thickness = 45 mm
- min. Workpiece overhang from the chain conveyor, each side = 45 mm
- one. Workpiece overhang from the chain conveyor, each side = 85 mm
- min. Passage width at 45 mm Workpiece overhang on the edit page and 15 mm on the opposite page without editing
  - Processing along with counter-mounted support rollers, lifting rails and flat-belt drive chain between the tracks about 235 mm =
  - Longitudinal working with movable counter-pressure rolls on 50 mm = 200 mm short pieces in place with a cam.
  - Profiling = 230 mm
  - Profiling: only applicable for short parts of a machine with cams cam feed = 320 mm
- max. Working width 2600 mm
- Cam 540/450 mm spacing
- Air conditioner, cooling capacity 1000 W
- IMATRONIC-control computer