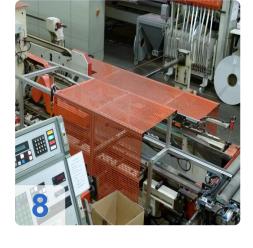

# Two IMA COMBIMA / K /II / R75 - 5:1 /1820 / V / R3 - Edge processing machine

Combima to format / profiling, for edge gluing and edge reworking of plate-shaped workpieces.