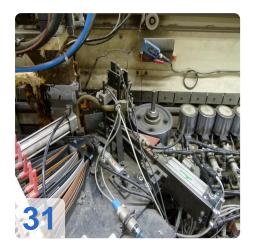

# Two IMA COMBIMA / K /II / R75 - 5:1 /1820 / V / R3 - Edge processing machine

Combima to format / profiling, for edge gluing and edge reworking of plate-shaped workpieces.

#### Technical data:

- Edge materials: plastic strips, in rolls
- min. Length of strip material in roll = 300 mm
- min. Length of strip material in roll = 14 mm
- Strip thickness for roll materials = 0.4 3 mm
- Damping profile = approximately 1.9 mm
- min. Workpiece length = 200mm
- min. Workpiece thickness = 8 mm
- max. Workpiece thickness = 45 mm
- min. Workpiece overhang from the chain conveyor, each side = 45 mm
- one. Workpiece overhang from the chain conveyor, each side = 85 mm
- min. Passage width at 45 mm Workpiece overhang on the edit page and 15 mm on the opposite page without editing
  - Processing along with counter-mounted support rollers, lifting rails and flat-belt drive chain between the tracks about 235 mm =
  - Longitudinal working with movable counter-pressure rolls on 50 mm = 200 mm short pieces in place with a cam.
  - Profiling = 230 mm
  - Profiling: only applicable for short parts of a machine with cams cam feed = 320 mm
- max. Working width 2600 mm
- Cam 540/450 mm spacing
- Air conditioner, cooling capacity 1000 W
- IMATRONIC-control computer