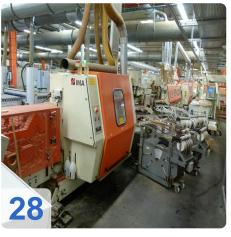

# Two IMA COMBIMA / K /II / R75 - 5:1 /1820 / V / R3 - Edge processing machine

Combima to format / profiling, for edge gluing and edge reworking of plate-shaped workpieces.

#### Technical data:

- Edge materials: plastic strips, in rolls
- min. Length of strip material in roll = 300 mm
- min. Length of strip material in roll = 14 mm
- Strip thickness for roll materials = 0.4 3 mm
- Damping profile = approximately 1.9 mm
- min. Workpiece length = 200mm
- min. Workpiece thickness = 8 mm
- max. Workpiece thickness = 45 mm
- min. Workpiece overhang from the chain conveyor, each side = 45 mm
- one. Workpiece overhang from the chain conveyor, each side = 85 mm
- min. Passage width at 45 mm Workpiece overhang on the edit page and 15 mm on the opposite page without editing
  - Processing along with counter-mounted support rollers, lifting rails and flat-belt drive chain between the tracks about 235 mm =
  - Longitudinal working with movable counter-pressure rolls on 50 mm = 200 mm short pieces in place with a cam.
  - Profiling = 230 mm
  - Profiling: only applicable for short parts of a machine with cams cam feed = 320 mm
- max. Working width 2600 mm
- Cam 540/450 mm spacing
- Air conditioner, cooling capacity 1000 W
- IMATRONIC-control computer