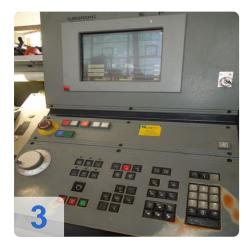

46.000 Hrs.

**Technical Details** 

- Speed ??range: 25-5000 1/min (infinitely)
- Drive power: 22 kW
- Tailstock quill: MK4
- Swing over bed: 500mm
- Swing over cross slide: 290mm
- Distance: 600mm
- Control: Grundig Eltropilot (Heidenhain)
- Turret: 12-Sauter
- of which are driven: 6
- C-axis: 0.025 °
- Bar capacity: 78mm and 68mm throughput.
- Accessories: Chip Conveyors, documentation