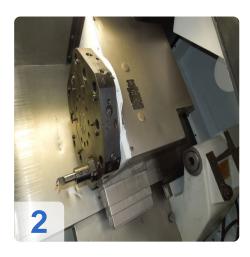

46.000 Hrs.

**Technical Details** 

- Speed ??range: 25-5000 1/min (infinitely)
- Drive power: 22 kW
- Tailstock quill: MK4
- Swing over bed: 500mm
- Swing over cross slide: 290mm
- Distance: 600mm
- Control: Grundig Eltropilot (Heidenhain)
- Turret: 12-Sauter
- of which are driven: 6
- C-axis: 0.025 °
- Bar capacity: 78mm and 68mm throughput.
- Accessories: Chip Conveyors, documentation