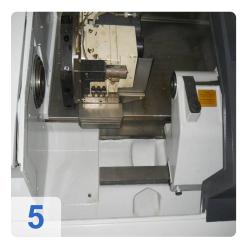

46.000 Hrs.

**Technical Details** 

- Speed ??range: 25-5000 1/min (infinitely)
- Drive power: 22 kW
- Tailstock quill: MK4
- Swing over bed: 500mm
- Swing over cross slide: 290mm
- Distance: 600mm
- Control: Grundig Eltropilot (Heidenhain)
- Turret: 12-Sauter
- of which are driven: 6
- C-axis: 0.025 °
- Bar capacity: 78mm and 68mm throughput.
- Accessories: Chip Conveyors, documentation

#### **Technical Data:**

Control: Eltro Pilot Machine Hours: 46000.00 hrs. Turning lenght: 600.00 mm Turning diameter: 500.00 mm Spindle Speed: 5000.00 rpm Tool Capacity: 12 x Tailstock: No Bezel: No