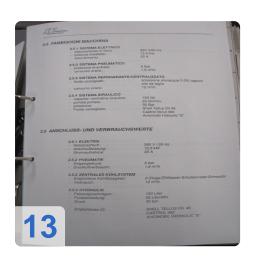

# **SAMPUTENSILI SU SML F.1S.4TA - Gear Deburring**

- NC control
- Processing time 2-4 Sec.
- Cycle time 12-15 sec
- Conventional control
- Wheel diameter max. 20-200 mm
- Tooth width 4-105 mm
- Workshop testing
- Connected load 12,5 KW 30 A
- Dimensions (HBL) 2400 x 3560 x 4230 mm
- Machine for trimming and deburring of gears.