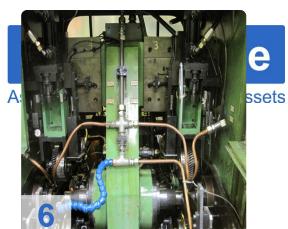

# **SAMPUTENSILI SU SML F.1S.4TA - Gear Deburring**

- NC control
- Processing time 2-4 Sec.
- Cycle time 12-15 sec
- Conventional control
- Wheel diameter max. 20-200 mm
- Tooth width 4-105 mm
- Workshop testing
- Connected load 12,5 KW 30 A
- Dimensions (HBL) 2400 x 3560 x 4230 mm
- Machine for trimming and deburring of gears.