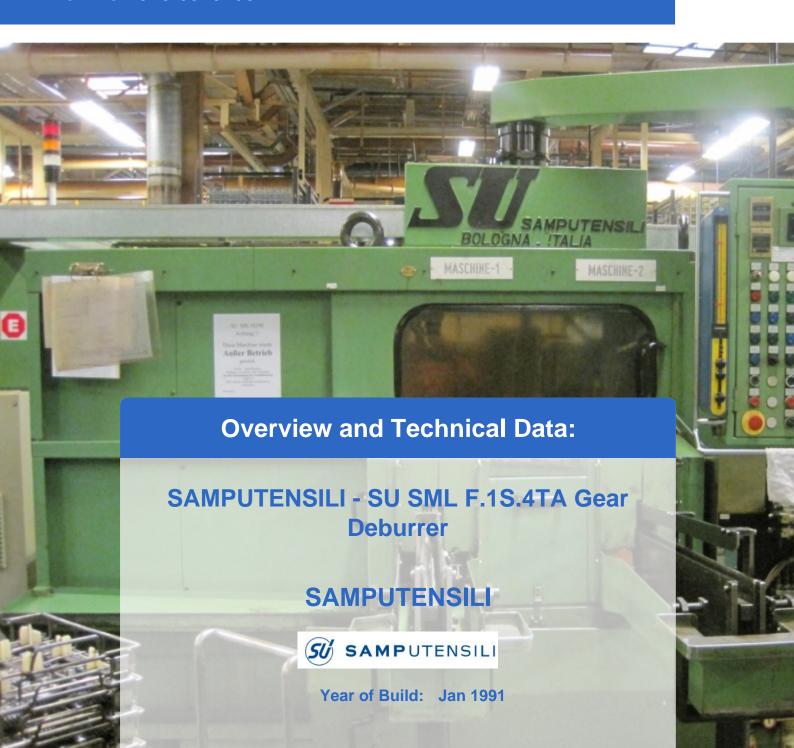

# **SAMPUTENSILI SU SML F.1S.4TA - Gear Deburring**

- NC control
- Processing time 2-4 Sec.
- Cycle time 12-15 sec
- Conventional control
- Wheel diameter max. 20-200 mm
- Tooth width 4-105 mm
- Workshop testing
- Connected load 12,5 KW 30 A
- Dimensions (HBL) 2400 x 3560 x 4230 mm
- Machine for trimming and deburring of gears.