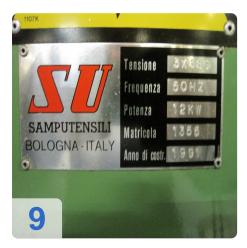

# **SAMPUTENSILI SU SML F.1S.4TA - Gear Deburring**

- NC control
- Processing time 2-4 Sec.
- Cycle time 12-15 sec
- Conventional control
- Wheel diameter max. 20-200 mm
- Tooth width 4-105 mm
- Workshop testing
- Connected load 12,5 KW 30 A
- Dimensions (HBL) 2400 x 3560 x 4230 mm
- Machine for trimming and deburring of gears.

#### **Technical Data:**

Control: NC