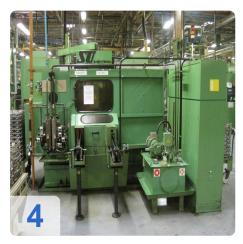

# **SAMPUTENSILI SU SML F.1S.4TA - Gear Deburring**

- NC control
- Processing time 2-4 Sec.
- Cycle time 12-15 sec
- Conventional control
- Wheel diameter max. 20-200 mm
- Tooth width 4-105 mm
- Workshop testing
- Connected load 12,5 KW 30 A
- Dimensions (HBL) 2400 x 3560 x 4230 mm
- Machine for trimming and deburring of gears.