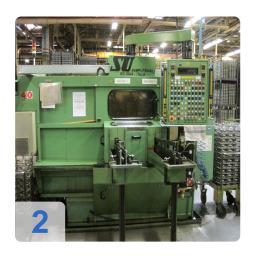

# **SAMPUTENSILI SU SML F.1S.4TA - Gear Deburring**

- NC control
- Processing time 2-4 Sec.
- Cycle time 12-15 sec
- Conventional control
- Wheel diameter max. 20-200 mm
- Tooth width 4-105 mm
- Workshop testing
- Connected load 12,5 KW 30 A
- Dimensions (HBL) 2400 x 3560 x 4230 mm
- Machine for trimming and deburring of gears.

In 1975, the first presented Samputensili deburring deburring of gears. Since that time, the name synonymous with Samputensili chamfering and deburring.

Generated on 11.07.2025 Page 2