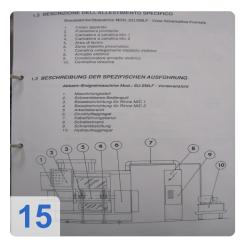

# **SAMPUTENSILI SU SML F.1S.4TA - Gear Deburring**

- NC control
- Processing time 2-4 Sec.
- Cycle time 12-15 sec
- Conventional control
- Wheel diameter max. 20-200 mm
- Tooth width 4-105 mm
- Workshop testing
- Connected load 12,5 KW 30 A
- Dimensions (HBL) 2400 x 3560 x 4230 mm
- Machine for trimming and deburring of gears.