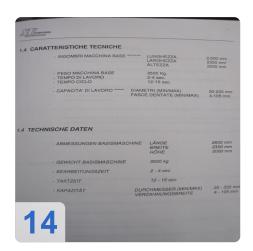

# **SAMPUTENSILI SU SML F.1S.4TA - Gear Deburring**

- NC control
- Processing time 2-4 Sec.
- Cycle time 12-15 sec
- Conventional control
- Wheel diameter max. 20-200 mm
- Tooth width 4-105 mm
- Workshop testing
- Connected load 12,5 KW 30 A
- Dimensions (HBL) 2400 x 3560 x 4230 mm
- Machine for trimming and deburring of gears.

## **Dimensions and Weight:**

Height: 4.230 mm Length: 2.400 mm Width: 3.560 mm Weight: 3.500 kg