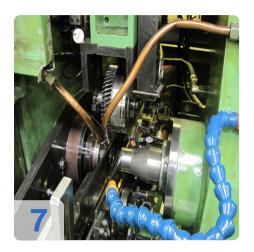

# **SAMPUTENSILI SU SML F.1S.4TA - Gear Deburring**

- NC control
- Processing time 2-4 Sec.
- Cycle time 12-15 sec
- Conventional control
- Wheel diameter max. 20-200 mm
- Tooth width 4-105 mm
- Workshop testing
- Connected load 12,5 KW 30 A
- Dimensions (HBL) 2400 x 3560 x 4230 mm
- Machine for trimming and deburring of gears.