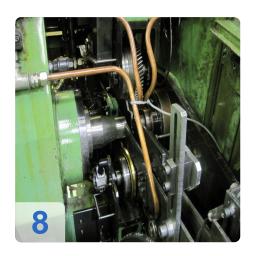

# **SAMPUTENSILI SU SML F.1S.4TA - Gear Deburring**

- NC control
- Processing time 2-4 Sec.
- Cycle time 12-15 sec
- Conventional control
- Wheel diameter max. 20-200 mm
- Tooth width 4-105 mm
- Workshop testing
- Connected load 12,5 KW 30 A
- Dimensions (HBL) 2400 x 3560 x 4230 mm
- Machine for trimming and deburring of gears.

# **Images:**

**Asset-Trade** 

**Assessment and Sale of Used Assets world wide** 

**Am Sonnenhof 16** 

47800 Krefeld

**Germany** 

Tel.: +49 2151 32500 33