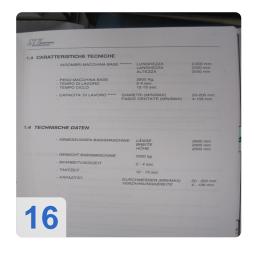

# **SAMPUTENSILI SU SML F.1S.4TA - Gear Deburring**

- NC control
- Processing time 2-4 Sec.
- Cycle time 12-15 sec
- Conventional control
- Wheel diameter max. 20-200 mm
- Tooth width 4-105 mm
- Workshop testing
- Connected load 12,5 KW 30 A
- Dimensions (HBL) 2400 x 3560 x 4230 mm
- Machine for trimming and deburring of gears.

#### **Technical Data:**

Control: NC

## **Dimensions and Weight:**

Height: 4.230 mm Length: 2.400 mm Width: 3.560 mm Weight: 3.500 kg