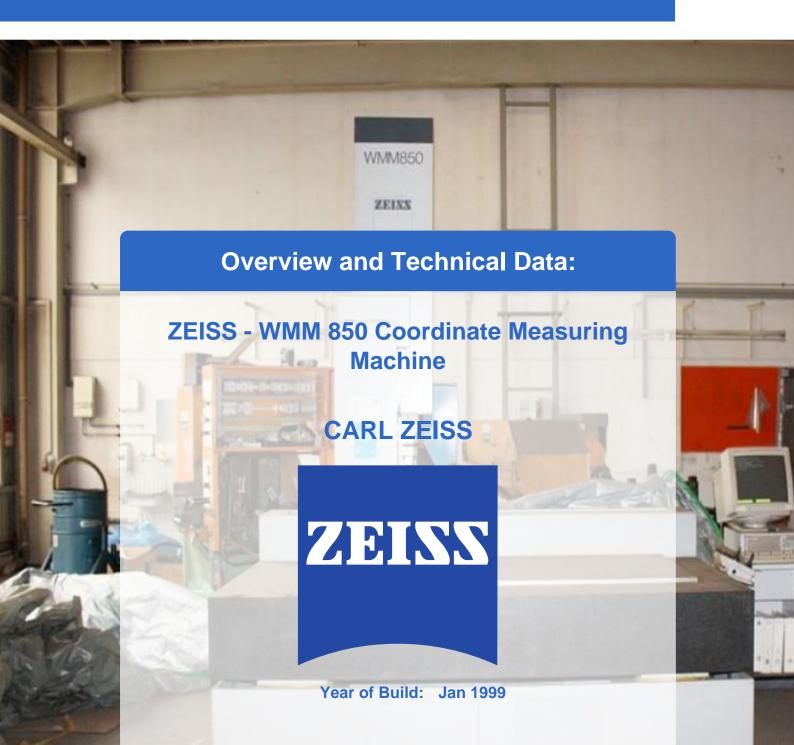

# Used CARL ZEISS WMM 850 - Coordinate measuring instrument

- 42 529 operating hours
- Operating voltage 230 V 50 Hz
- Dimensions (LxWxH) 3,000 x 2,500 x 3,000 mm

## **Specifications**

- X-axis range
- Accuracy
- Y-axis measuring range 1,800 mm
- Range Z-axis 600 mm
- Temperature range 18 30 ° C
- Measuring table 2740 x 1000 mm

## Table height 850 mm