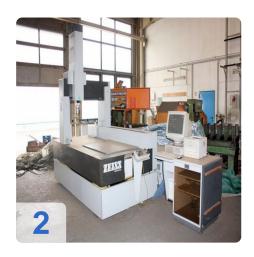

# Used CARL ZEISS WMM 850 - Coordinate measuring instrument

- 42 529 operating hours
- Operating voltage 230 V 50 Hz
- Dimensions (LxWxH) 3,000 x 2,500 x 3,000 mm

## **Specifications**

- X-axis range
- Accuracy
- Y-axis measuring range 1,800 mm
- Range Z-axis 600 mm
- Temperature range 18 30 ° C
- Measuring table 2740 x 1000 mm

## Table height 850 mm

#### Features and Accessories

- Sensor PC control
- Numeric control panel with joystick PC
- printer
- screen

Generated on 14.09.2025 Page 2