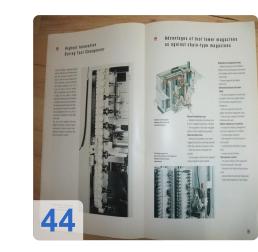

The CWK 400 D Dynamic reach peak values??: Eilgangwerte to 100 m / min and accelerations up to 15 m/s2.

Innovative ideas also stuck in tool handling with the proven tower magazines with 240 tools. Attending dynamics is called for: in 1.5 s is provided the next tool, to 3.5 s to 4 s, the chip-to-chip time is reduced.

Compact in design, space-saving features of the circular memory 6 presets and 1 clamping space. It is powered by an AC servo motor.

For more details see PDFs

#### **Technical Data:**

Control: SINUMERIK 840D Machine Hours: 33.568 hrs. Spindle Hours: 16.116 hrs. Spindle Speed: 15.000 rpm Tool Capacity: 240 x