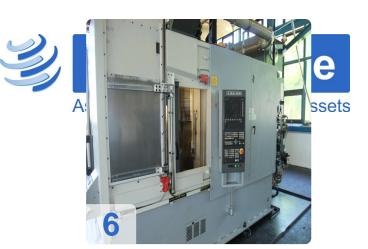

## **Overview and Technical Data:**

8

STARRAG HECKERT - CWK 400 D with palett changer + aluminium option

# **STARRAG HECKERT**

Year of Build: May 1999

## Used STARRAG HECKERT FCWK 400D Dynamic 6-station pallet pool, 240 Tower magazine with aluminum finish

- New spindle at 16 116 hours
- About. 33 568 operating hours
- CNC control Siemens 840 D
- Travel:
  - Column longitudinal travel X-axis 650 mm
  - Support vertical travel 650 mm Y-axis
  - Table traverse Z-axis 650 mm
  - B-axis 360 degrees x 0.001 indexing
  - Rapid traverse 40 m / min.
- Pallet size 400 x 400 mm
- Max Belstung 400 kp
- Drilling / tool spindle speed of 50 to max.15.000 r / min
- Drive power 31 KW
- Tool holder HSK 63
- Dynamic range change in 8 to 9 s by hydraulic rotary changer
- Coolant system
- Dimensions approximately 5.4 x 2.87 x 4.23 m