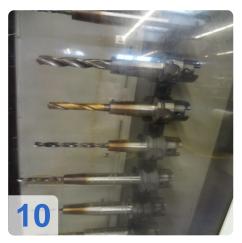

The CWK 400 D Dynamic reach peak values??: Eilgangwerte to 100 m / min and accelerations up to 15 m/s2.

Innovative ideas also stuck in tool handling with the proven tower magazines with 240 tools. Attending dynamics is called for: in 1.5 s is provided the next tool, to 3.5 s to 4 s, the chip-to-chip time is reduced.

Compact in design, space-saving features of the circular memory 6 presets and 1 clamping space. It is powered by an AC servo motor.

For more details see PDFs