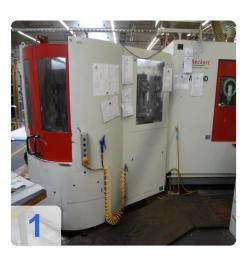

## **Overview and Technical Data:**

8

STARRAG HECKERT - CWK 400 D with palett changer + aluminium option

## Used STARRAG HECKERT FCWK 400D Dynamic 6-station pallet pool, 240 Tower magazine with aluminum finish

- New spindle at 16 116 hours
- About. 33 568 operating hours
- CNC control Siemens 840 D
- Travel:
  - Column longitudinal travel X-axis 650 mm
  - Support vertical travel 650 mm Y-axis
  - Table traverse Z-axis 650 mm
  - B-axis 360 degrees x 0.001 indexing
  - Rapid traverse 40 m / min.
- Pallet size 400 x 400 mm
- Max Belstung 400 kp
- Drilling / tool spindle speed of 50 to max.15.000 r / min
- Drive power 31 KW
- Tool holder HSK 63
- Dynamic range change in 8 to 9 s by hydraulic rotary changer
- Coolant system
- Dimensions approximately 5.4 x 2.87 x 4.23 m