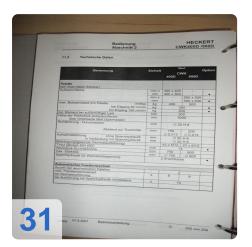

#### **Technical Data:**

Control: SINUMERIK 840D Machine Hours: 33.568 hrs. Spindle Hours: 16.116 hrs. Spindle Speed: 15.000 rpm Tool Capacity: 240 x

#### **Travels:**

X-Axis: 650 mm Y-Axis: 650mm Z-Axis: 650 mm

#### **Dimensions and Weight:**

Height: 2.870 mm Width: 4.230 mm Length: 5.400 mm Weight: 12.800 kg