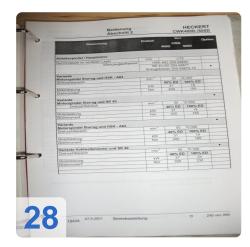

#### **Technical Data:**

Control: SINUMERIK 840D Machine Hours: 33.568 hrs. Spindle Hours: 16.116 hrs. Spindle Speed: 15.000 rpm Tool Capacity: 240 x

#### **Travels:**

X-Axis: 650 mm Y-Axis: 650mm Z-Axis: 650 mm