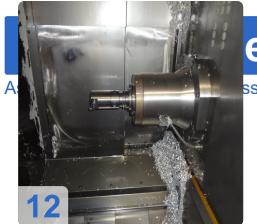

## Used STARRAG HECKERT FCWK 400D Dynamic 6-station pallet pool, 240 Tower magazine with aluminum finish

- New spindle at 16 116 hours
- About. 33 568 operating hours
- CNC control Siemens 840 D
- Travel:
  - Column longitudinal travel X-axis 650 mm
  - Support vertical travel 650 mm Y-axis
  - Table traverse Z-axis 650 mm
  - B-axis 360 degrees x 0.001 indexing
  - Rapid traverse 40 m / min.
- Pallet size 400 x 400 mm
- Max Belstung 400 kp
- Drilling / tool spindle speed of 50 to max.15.000 r / min
- Drive power 31 KW
- Tool holder HSK 63
- Dynamic range change in 8 to 9 s by hydraulic rotary changer
- Coolant system
- Dimensions approximately 5.4 x 2.87 x 4.23 m

The motor spindles and speeds of 15 000 rev / min are creating the ideal conditions for the light metal processing, without compromising the high static and dynamic stiffness of the cast iron and steel processing.