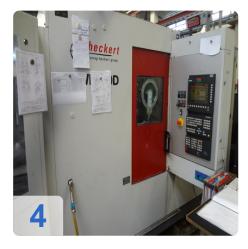

## **Overview and Technical Data:**

8

STARRAG HECKERT - CWK 400 D with palett changer + aluminium option

# **STARRAG HECKERT**

Year of Build: May 1999

## Used STARRAG HECKERT FCWK 400D Dynamic 6-station pallet pool, 240 Tower magazine with aluminum finish

- New spindle at 16 116 hours
- About. 33 568 operating hours
- CNC control Siemens 840 D
- Travel:
  - Column longitudinal travel X-axis 650 mm
  - Support vertical travel 650 mm Y-axis
  - Table traverse Z-axis 650 mm
  - B-axis 360 degrees x 0.001 indexing
  - Rapid traverse 40 m / min.
- Pallet size 400 x 400 mm
- Max Belstung 400 kp
- Drilling / tool spindle speed of 50 to max.15.000 r / min
- Drive power 31 KW
- Tool holder HSK 63
- Dynamic range change in 8 to 9 s by hydraulic rotary changer
- Coolant system
- Dimensions approximately 5.4 x 2.87 x 4.23 m