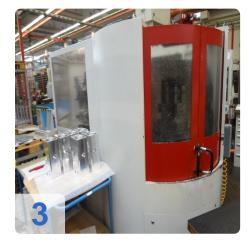

#### **Technical Data:**

Control: SINUMERIK 840D Machine Hours: 33.568 hrs. Spindle Hours: 16.116 hrs. Spindle Speed: 15.000 rpm Tool Capacity: 240 x