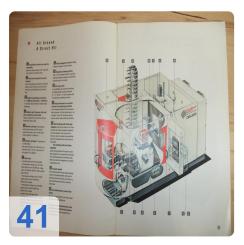

ory 6 presets and 1 clamping space. It is powered by an AC servo motor.



For more details see PDFs



### **Technical Data:**

#### **Technical Data:**

Control: SINUMERIK 840D Machine Hours: 33.568 hrs. Spindle Hours: 16.116 hrs. Spindle Speed: 15.000 rpm Tool Capacity: 240 x

#### **Travels:**

X-Axis: 650 mm Y-Axis: 650mm Z-Axis: 650 mm

#### **Dimensions and Weight:**

Height: 2.870 mm Width: 4.230 mm Length: 5.400 mm Weight: 12.800 kg

#### **Buyer Information:**

Condition: Very good condition Availability: Sold Sold as: EXW (Ex Works - Incoterm) VAT: 19 % Location: Germany



## Images:













































 $^{\textcircled{}}$ 

starra

heckert

0























**e** ssets

HECKERT CWK400D /500D

•

Bedienung Abschnitt 2

A

30











































#### **Asset-Trade**

Assessment and Sale of Used Assets world wide

Am Sonnenhof 16

47800 Krefeld

Germany

Tel.: +49 2151 32500 33