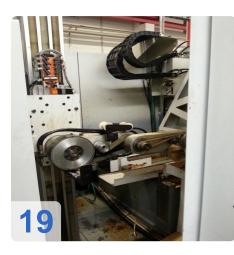

## Used STARRAG HECKERT FCWK 400D Dynamic 6-station pallet pool, 240 Tower magazine with aluminum finish

- New spindle at 16 116 hours
- About. 33 568 operating hours
- CNC control Siemens 840 D
- Travel:
  - Column longitudinal travel X-axis 650 mm
  - Support vertical travel 650 mm Y-axis
  - Table traverse Z-axis 650 mm
  - B-axis 360 degrees x 0.001 indexing
  - Rapid traverse 40 m / min.
- Pallet size 400 x 400 mm
- Max Belstung 400 kp
- Drilling / tool spindle speed of 50 to max.15.000 r / min
- Drive power 31 KW
- Tool holder HSK 63
- Dynamic range change in 8 to 9 s by hydraulic rotary changer
- Coolant system
- Dimensions approximately 5.4 x 2.87 x 4.23 m

The CWK 400 D Dynamic reach peak values??: Eilgangwerte to 100 m / min and accelerations up to 15 m/s2.

Innovative ideas also stuck in tool handling with the proven tower magazines with 240 tools. Attending dynamics is called for: in 1.5 s is provided the next tool, to 3.5 s to 4 s, the chip-to-chip time is reduced.

Compact in design, space-saving features of the circular memory 6 presets and 1 clamping space. It is powered by an AC servo motor.

For more details see PDFs