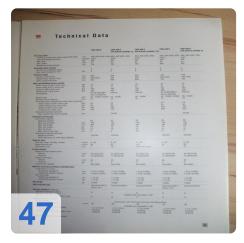

### **Technical Data:**

#### **Technical Data:**

Control: SINUMERIK 840D Machine Hours: 33.568 hrs. Spindle Hours: 16.116 hrs. Spindle Speed: 15.000 rpm Tool Capacity: 240 x

#### **Travels:**

X-Axis: 650 mm Y-Axis: 650mm Z-Axis: 650 mm

#### **Dimensions and Weight:**

Height: 2.870 mm Width: 4.230 mm Length: 5.400 mm Weight: 12.800 kg