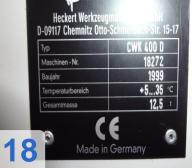

# **STARRAG HECKERT**

Year of Build: May 1999

## Used STARRAG HECKERT FCWK 400D Dynamic 6-station pallet pool, 240 Tower magazine with aluminum finish

- New spindle at 16 116 hours
- About. 33 568 operating hours
- CNC control Siemens 840 D
- Travel:
  - Column longitudinal travel X-axis 650 mm
  - Support vertical travel 650 mm Y-axis
  - Table traverse Z-axis 650 mm
  - B-axis 360 degrees x 0.001 indexing
  - Rapid traverse 40 m / min.
- Pallet size 400 x 400 mm
- Max Belstung 400 kp
- Drilling / tool spindle speed of 50 to max.15.000 r / min
- Drive power 31 KW
- Tool holder HSK 63
- Dynamic range change in 8 to 9 s by hydraulic rotary changer
- Coolant system
- Dimensions approximately 5.4 x 2.87 x 4.23 m

#### **Technical Data:**

Control: SINUMERIK 840D Machine Hours: 33.568 hrs. Spindle Hours: 16.116 hrs. Spindle Speed: 15.000 rpm Tool Capacity: 240 x