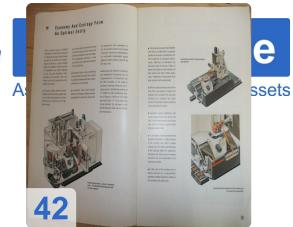

## Used STARRAG HECKERT FCWK 400D Dynamic 6-station pallet pool, 240 Tower magazine with aluminum finish

- New spindle at 16 116 hours
- About. 33 568 operating hours
- CNC control Siemens 840 D
- Travel:
  - Column longitudinal travel X-axis 650 mm
  - Support vertical travel 650 mm Y-axis
  - Table traverse Z-axis 650 mm
  - B-axis 360 degrees x 0.001 indexing
  - Rapid traverse 40 m / min.
- Pallet size 400 x 400 mm
- Max Belstung 400 kp
- Drilling / tool spindle speed of 50 to max.15.000 r / min
- Drive power 31 KW
- Tool holder HSK 63
- Dynamic range change in 8 to 9 s by hydraulic rotary changer
- Coolant system
- Dimensions approximately 5.4 x 2.87 x 4.23 m

The motor spindles and speeds of 15 000 rev / min are creating the ideal conditions for the light metal processing, without compromising the high static and dynamic stiffness of the cast iron and steel processing.

The CWK 400 D Dynamic reach peak values??: Eilgangwerte to 100 m / min and accelerations up to 15 m/s2.

Innovative ideas also stuck in tool handling with the proven tower magazines with 240 tools. Attending dynamics is called for: in 1.5 s is provided the next tool, to 3.5 s to 4 s, the chip-to-chip time is reduced.