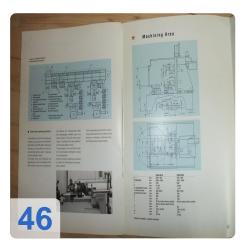

## Used STARRAG HECKERT FCWK 400D Dynamic 6-station pallet pool, 240 Tower magazine with aluminum finish

- New spindle at 16 116 hours
- About. 33 568 operating hours
- CNC control Siemens 840 D
- Travel:
  - Column longitudinal travel X-axis 650 mm
  - Support vertical travel 650 mm Y-axis
  - Table traverse Z-axis 650 mm
  - B-axis 360 degrees x 0.001 indexing
  - Rapid traverse 40 m / min.
- Pallet size 400 x 400 mm
- Max Belstung 400 kp
- Drilling / tool spindle speed of 50 to max.15.000 r / min
- Drive power 31 KW
- Tool holder HSK 63
- Dynamic range change in 8 to 9 s by hydraulic rotary changer
- Coolant system
- Dimensions approximately 5.4 x 2.87 x 4.23 m

#### **Travels:**

X-Axis: 650 mm Y-Axis: 650mm Z-Axis: 650 mm