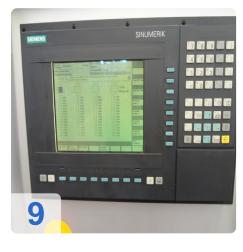

## Used STARRAG HECKERT FCWK 400D Dynamic 6-station pallet pool, 240 Tower magazine with aluminum finish

- New spindle at 16 116 hours
- About. 33 568 operating hours
- CNC control Siemens 840 D
- Travel:
  - Column longitudinal travel X-axis 650 mm
  - Support vertical travel 650 mm Y-axis
  - Table traverse Z-axis 650 mm
  - B-axis 360 degrees x 0.001 indexing
  - Rapid traverse 40 m / min.
- Pallet size 400 x 400 mm
- Max Belstung 400 kp
- Drilling / tool spindle speed of 50 to max.15.000 r / min
- Drive power 31 KW
- Tool holder HSK 63
- Dynamic range change in 8 to 9 s by hydraulic rotary changer
- Coolant system
- Dimensions approximately 5.4 x 2.87 x 4.23 m

#### **Technical Data:**

Control: SINUMERIK 840D Machine Hours: 33.568 hrs. Spindle Hours: 16.116 hrs. Spindle Speed: 15.000 rpm Tool Capacity: 240 x