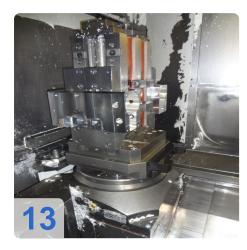

## Used STARRAG HECKERT FCWK 400D Dynamic 6-station pallet pool, 240 Tower magazine with aluminum finish

- New spindle at 16 116 hours
- About. 33 568 operating hours
- CNC control Siemens 840 D
- Travel:
  - Column longitudinal travel X-axis 650 mm
  - Support vertical travel 650 mm Y-axis
  - Table traverse Z-axis 650 mm
  - B-axis 360 degrees x 0.001 indexing
  - Rapid traverse 40 m / min.
- Pallet size 400 x 400 mm
- Max Belstung 400 kp
- Drilling / tool spindle speed of 50 to max.15.000 r / min
- Drive power 31 KW
- Tool holder HSK 63
- Dynamic range change in 8 to 9 s by hydraulic rotary changer
- Coolant system
- Dimensions approximately 5.4 x 2.87 x 4.23 m

#### **Technical Data:**

Control: SINUMERIK 840D Machine Hours: 33.568 hrs. Spindle Hours: 16.116 hrs. Spindle Speed: 15.000 rpm Tool Capacity: 240 x