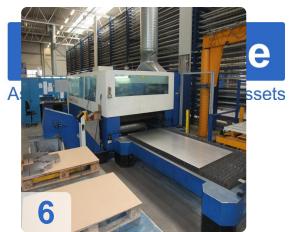

#### TRUMPF TruLaser 5030 CNC 2D-Laser 5 KW

New Mirros in August 2012

- Beam 7933 Hours
- Laser On 26963 Hours

### Working Range

- X Axis 3.000 mm
- Y-Axis 1.500 mm
- Z Axis 115 mm

Max. axis speed 300 m/min

#### **Dimensions**

- Length 13000 mm
- Width 5400 mm
- Width 2400 mm