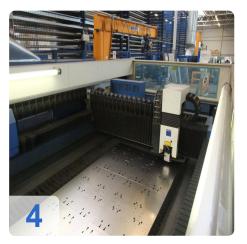

#### TRUMPF TruLaser 5030 CNC 2D-Laser 5 KW

New Mirros in August 2012

- Beam 7933 Hours
- Laser On 26963 Hours

### Working Range

- X Axis 3.000 mm
- Y-Axis 1.500 mm
- Z Axis 115 mm

Max. axis speed 300 m/min

#### **Dimensions**

- Length 13000 mm
- Width 5400 mm
- Width 2400 mm