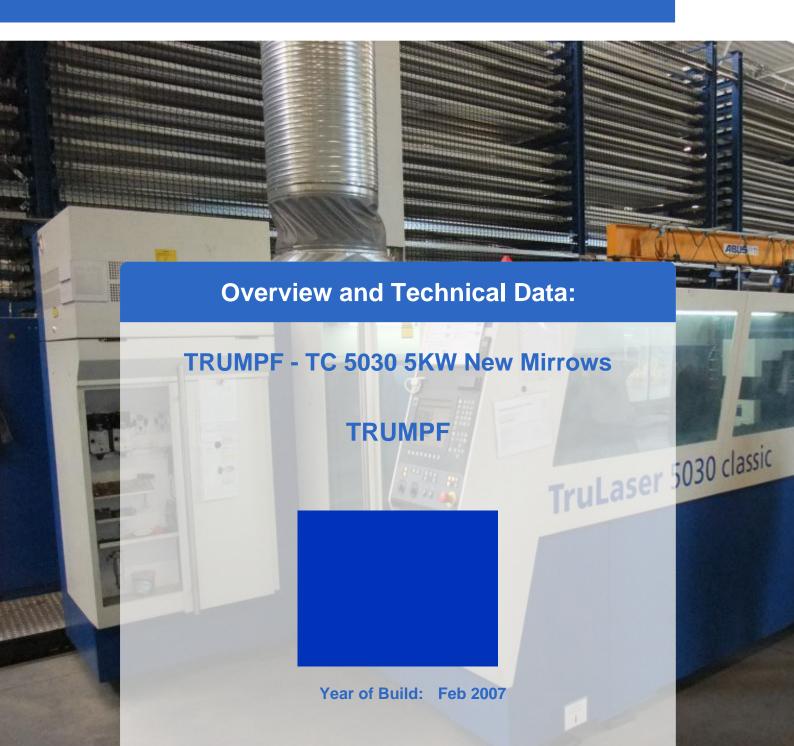

#### TRUMPF TruLaser 5030 CNC 2D-Laser 5 KW

New Mirros in August 2012

- Beam 7933 Hours
- Laser On 26963 Hours

### Working Range

- X Axis 3.000 mm
- Y-Axis 1.500 mm
- Z Axis 115 mm

Max. axis speed 300 m/min

#### **Dimensions**

- Length 13000 mm
- Width 5400 mm
- Width 2400 mm

#### Max. material thickness

- Mild steel 25mm
- Stainless steel 20 mm
- Aluminium 12 mm

High-end flatbed laser machines of the TruLaser Series 5000 stand for both high productivity and reliable long-term service.