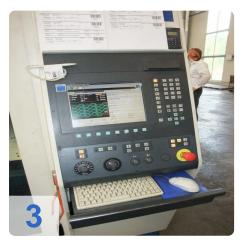

#### TRUMPF TruLaser 5030 CNC 2D-Laser 5 KW

New Mirros in August 2012

- Beam 7933 Hours
- Laser On 26963 Hours

#### Max. material thickness

- Mild steel 25mm
- Stainless steel 20 mm
- Aluminium 12 mm

High-end flatbed laser machines of the TruLaser Series 5000 stand for both high productivity and reliable long-term service.

This is ensured by the single cutting head strategy, the reliable processes and the variety of automation options.

- High productivity for thin sheet metal or universal cutting
- Enormous axis speed and positioning dynamics
- Minimal downtime
- Various automation options