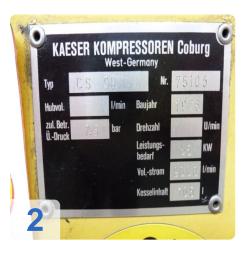

# 2x KAESER CS 90 - Rotary Screw Compressor

- Suction 9 m3/min.
- Capacity 7.5 bar
- Main motor power kW 55/75 HP
- Power supply 380 volt, 50 Hz
- Connecting thread 2 1/2 inches
- Control KAESER Control
- soundproof housing
- Space requirement L x W x H x 2200 1120 x 1450 mm
- Weight about 1400 kg

It is a high quality German compressor.