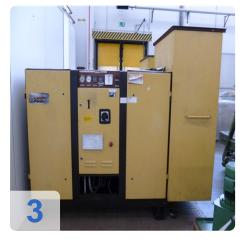

# **KAESER - CS90 Screw Compressor**

# **KAESER**

Year of Build: Jan 1977

# 2x KAESER CS 90 - Rotary Screw Compressor

- Suction 9 m3/min.
- Capacity 7.5 bar
- Main motor power kW 55/75 HP
- Power supply 380 volt, 50 Hz
- Connecting thread 2 1/2 inches
- Control KAESER Control
- soundproof housing
- Space requirement L x W x H x 2200 1120 x 1450 mm
- Weight about 1400 kg