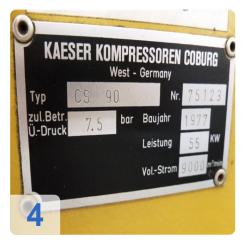

# **KAESER - CS90 Screw Compressor**

# **KAESER**

Year of Build: Jan 1977

# 2x KAESER CS 90 - Rotary Screw Compressor

- Suction 9 m3/min.
- Capacity 7.5 bar
- Main motor power kW 55/75 HP
- Power supply 380 volt, 50 Hz
- Connecting thread 2 1/2 inches
- Control KAESER Control
- soundproof housing
- Space requirement L x W x H x 2200 1120 x 1450 mm
- Weight about 1400 kg