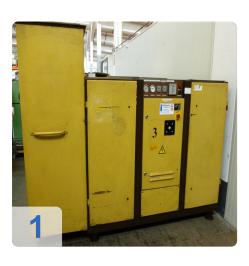

# 2x KAESER CS 90 - Rotary Screw Compressor

- Suction 9 m3/min.
- Capacity 7.5 bar
- Main motor power kW 55/75 HP
- Power supply 380 volt, 50 Hz
- Connecting thread 2 1/2 inches
- Control KAESER Control
- soundproof housing
- Space requirement L x W x H x 2200 1120 x 1450 mm
- Weight about 1400 kg

It is a high quality German compressor.