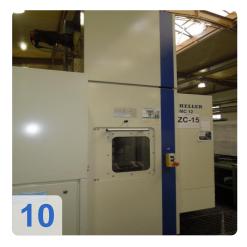

# Used HELLER MC12 Horizontal - machining center

4-axis machining centres for flexible series production in automotive applications

Technical details

- Control: FANUC 18i
- Pallets: DIN 55201 A1 400x400mm
- X-axis: 560mm
- Y-axis: 560mm
- Z travel: 510mm
- Rapid traverse speed: 50 m / min
- Thrust: 6000 N
- Ballscrews: D40 x 25mm
- Turret: 42x chain (Pick Up)
- max. Tool length from spindle: 300mm
- max. Tool Weight: 8 KG
- 4th axis: 360,000 x 0.001 °
- Tool: SK40 DIN 69871
- Power: 26 kW at 40%
- Speed ??range: 20 to 12,000 1/min
- Coolant system: yes, ICS 50bar
- Accessories: manual
- Dimensions L x W x H: 5x3, 5m

#### **Technical Data:**

Control: Series 18i Spindle Speed: 12.000 rpm Tool Capacity: 42 x

#### **Travels:**

X-Axis: 560 mm Y-Axis: 560mm Z-Axis: 510 mm

#### **Dimensions and Weight:**

Height: 3.000 mm Width: 5.000 mm Length: 5.300 mm Weight: 8.500 kg