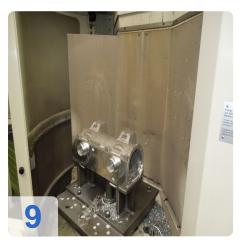

# Used HELLER MC12 Horizontal - machining center

4-axis machining centres for flexible series production in automotive applications

Technical details

- Control: FANUC 18i
- Pallets: DIN 55201 A1 400x400mm
- X-axis: 560mm
- Y-axis: 560mm
- Z travel: 510mm
- Rapid traverse speed: 50 m / min
- Thrust: 6000 N
- Ballscrews: D40 x 25mm
- Turret: 42x chain (Pick Up)
- max. Tool length from spindle: 300mm
- max. Tool Weight: 8 KG
- 4th axis: 360,000 x 0.001 °
- Tool: SK40 DIN 69871
- Power: 26 kW at 40%
- Speed ??range: 20 to 12,000 1/min
- Coolant system: yes, ICS 50bar
- Accessories: manual
- Dimensions L x W x H: 5x3, 5m

#### **Technical Data:**

Control: Series 18i Spindle Speed: 12.000 rpm Tool Capacity: 42 x

#### **Travels:**

X-Axis: 560 mm Y-Axis: 560mm Z-Axis: 510 mm

#### **Dimensions and Weight:**

Height: 3.000 mm Width: 5.000 mm Length: 5.300 mm Weight: 8.500 kg