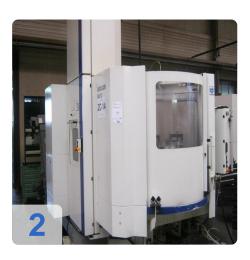

# Used HELLER MC12 Horizontal - machining center

4-axis machining centres for flexible series production in automotive applications

Technical details

- Control: FANUC 18i
- Pallets: DIN 55201 A1 400x400mm
- X-axis: 560mm
- Y-axis: 560mm
- Z travel: 510mm
- Rapid traverse speed: 50 m / min
- Thrust: 6000 N
- Ballscrews: D40 x 25mm
- Turret: 42x chain (Pick Up)
- max. Tool length from spindle: 300mm
- max. Tool Weight: 8 KG
- 4th axis: 360,000 x 0.001 °
- Tool: SK40 DIN 69871
- Power: 26 kW at 40%
- Speed ??range: 20 to 12,000 1/min
- Coolant system: yes, ICS 50bar
- Accessories: manual
- Dimensions L x W x H: 5x3, 5m

#### **Technical Data:**

Control: Series 18i Spindle Speed: 12.000 rpm Tool Capacity: 42 x

#### **Travels:**

X-Axis: 560 mm Y-Axis: 560mm Z-Axis: 510 mm

#### **Dimensions and Weight:**

Height: 3.000 mm Width: 5.000 mm Length: 5.300 mm Weight: 8.500 kg