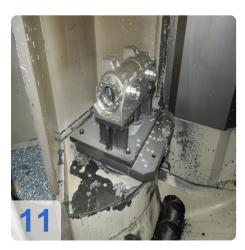

# Used HELLER MC12 Horizontal - machining center

4-axis machining centres for flexible series production in automotive applications

Technical details

- Control: FANUC 18i
- Pallets: DIN 55201 A1 400x400mm
- X-axis: 560mm
- Y-axis: 560mm
- Z travel: 510mm
- Rapid traverse speed: 50 m / min
- Thrust: 6000 N
- Ballscrews: D40 x 25mm
- Turret: 42x chain (Pick Up)
- max. Tool length from spindle: 300mm
- max. Tool Weight: 8 KG
- 4th axis: 360,000 x 0.001 °
- Tool: SK40 DIN 69871
- Power: 26 kW at 40%
- Speed ??range: 20 to 12,000 1/min
- Coolant system: yes, ICS 50bar
- Accessories: manual
- Dimensions L x W x H: 5x3, 5m

#### **Technical Data:**

Control: Series 18i Spindle Speed: 12.000 rpm Tool Capacity: 42 x

#### **Travels:**

X-Axis: 560 mm Y-Axis: 560mm Z-Axis: 510 mm

#### **Dimensions and Weight:**

Height: 3.000 mm Width: 5.000 mm Length: 5.300 mm Weight: 8.500 kg