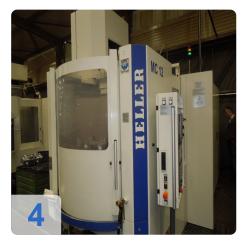

# Used HELLER MC12 Horizontal - machining center

4-axis machining centres for flexible series production in automotive applications

Technical details

- Control: FANUC 18i
- Pallets: DIN 55201 A1 400x400mm
- X-axis: 560mm
- Y-axis: 560mm
- Z travel: 510mm
- Rapid traverse speed: 50 m / min
- Thrust: 6000 N
- Ballscrews: D40 x 25mm
- Turret: 42x chain (Pick Up)
- max. Tool length from spindle: 300mm
- max. Tool Weight: 8 KG
- 4th axis: 360,000 x 0.001 °
- Tool: SK40 DIN 69871
- Power: 26 kW at 40%
- Speed ??range: 20 to 12,000 1/min
- Coolant system: yes, ICS 50bar
- Accessories: manual
- Dimensions L x W x H: 5x3, 5m

#### **Technical Data:**

Control: Series 18i Spindle Speed: 12.000 rpm Tool Capacity: 42 x

#### **Travels:**

X-Axis: 560 mm Y-Axis: 560mm Z-Axis: 510 mm

#### **Dimensions and Weight:**

Height: 3.000 mm Width: 5.000 mm Length: 5.300 mm Weight: 8.500 kg