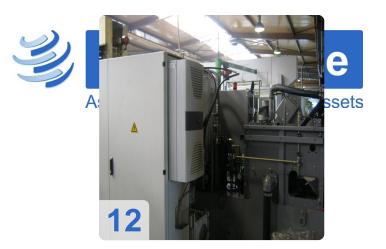

a pallet changer (MPC/MCD for heavy-duty machining)
- Highly modular machine structure provides easy scalability to individual requirements



- Highest flexibility at optimum productivity
- Ideal solution configurable to meet any market requirements
- Tailor-made investment in ideal manufacturing solution
- Absolutely future-proof



## **Technical Data:**

#### **Technical Data:**

Control: Series 18i Spindle Speed: 12.000 rpm Tool Capacity: 42 x

#### **Travels:**

X-Axis: 560 mm Y-Axis: 560mm Z-Axis: 510 mm

#### **Dimensions and Weight:**

Height: 3.000 mm Width: 5.000 mm Length: 5.300 mm Weight: 8.500 kg

#### **Buyer Information:**

Condition: Very good condition Availability: Sold Sold as: Free Loaded on Truck (LOT) VAT: 19 % Location: Germany



# Images:































# Video:







#### **Asset-Trade**

Assessment and Sale of Used Assets world wide

Am Sonnenhof 16

47800 Krefeld

Germany

Tel.: +49 2151 32500 33