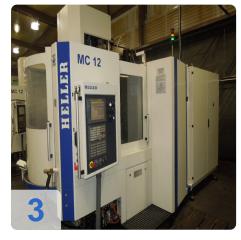

#### **Technical Data:**

Control: Series 18i Spindle Speed: 12.000 rpm Tool Capacity: 42 x