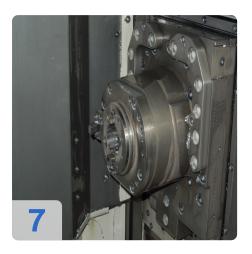

# Used HELLER MC12 Horizontal - machining center

4-axis machining centres for flexible series production in automotive applications

Technical details

- Control: FANUC 18i
- Pallets: DIN 55201 A1 400x400mm
- X-axis: 560mm
- Y-axis: 560mm
- Z travel: 510mm
- Rapid traverse speed: 50 m / min
- Thrust: 6000 N
- Ballscrews: D40 x 25mm
- Turret: 42x chain (Pick Up)
- max. Tool length from spindle: 300mm
- max. Tool Weight: 8 KG
- 4th axis: 360,000 x 0.001 °
- Tool: SK40 DIN 69871
- Power: 26 kW at 40%
- Speed ??range: 20 to 12,000 1/min
- Coolant system: yes, ICS 50bar
- Accessories: manual
- Dimensions L x W x H: 5x3, 5m