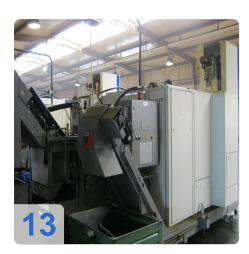

pallet changer (MPC/MCD for heavy-duty machining)
- Highly modular machine structure provides easy scalability to individual requirements



- Highest flexibility at optimum productivity
- Ideal solution configurable to meet any market requirements
- Tailor-made investment in ideal manufacturing solution
- Absolutely future-proof



## **Technical Data:**

#### **Technical Data:**

Control: Series 18i Spindle Speed: 12.000 rpm Tool Capacity: 42 x

#### **Travels:**

X-Axis: 560 mm Y-Axis: 560mm Z-Axis: 510 mm

#### **Dimensions and Weight:**

Height: 3.000 mm Width: 5.000 mm Length: 5.300 mm Weight: 8.500 kg

#### **Buyer Information:**

Condition: Very good condition Availability: Sold Sold as: Free Loaded on Truck (LOT) VAT: 19 % Location: Germany



# Images:































# Video:







#### **Asset-Trade**

Assessment and Sale of Used Assets world wide

Am Sonnenhof 16

47800 Krefeld

Germany

Tel.: +49 2151 32500 33