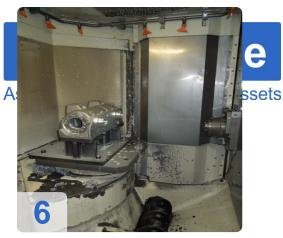

# Used HELLER MC12 Horizontal - machining center

4-axis machining centres for flexible series production in automotive applications

Technical details

- Control: FANUC 18i
- Pallets: DIN 55201 A1 400x400mm
- X-axis: 560mm
- Y-axis: 560mm
- Z travel: 510mm
- Rapid traverse speed: 50 m / min
- Thrust: 6000 N
- Ballscrews: D40 x 25mm
- Turret: 42x chain (Pick Up)
- max. Tool length from spindle: 300mm
- max. Tool Weight: 8 KG
- 4th axis: 360,000 x 0.001 °
- Tool: SK40 DIN 69871
- Power: 26 kW at 40%
- Speed ??range: 20 to 12,000 1/min
- Coolant system: yes, ICS 50bar
- Accessories: manual
- Dimensions L x W x H: 5x3, 5m