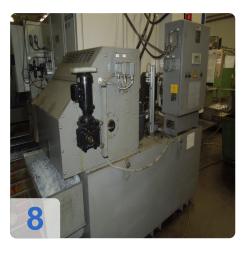

# Used HELLER MC12 Horizontal - machining center

4-axis machining centres for flexible series production in automotive applications

Technical details

- Control: FANUC 18i
- Pallets: DIN 55201 A1 400x400mm
- X-axis: 560mm
- Y-axis: 560mm
- Z travel: 510mm
- Rapid traverse speed: 50 m / min
- Thrust: 6000 N
- Ballscrews: D40 x 25mm
- Turret: 42x chain (Pick Up)
- max. Tool length from spindle: 300mm
- max. Tool Weight: 8 KG
- 4th axis: 360,000 x 0.001 °
- Tool: SK40 DIN 69871
- Power: 26 kW at 40%
- Speed ??range: 20 to 12,000 1/min
- Coolant system: yes, ICS 50bar
- Accessories: manual
- Dimensions L x W x H: 5x3, 5m

#### **Technical Data:**

Control: Series 18i Spindle Speed: 12.000 rpm Tool Capacity: 42 x

#### **Travels:**

X-Axis: 560 mm Y-Axis: 560mm Z-Axis: 510 mm

#### **Dimensions and Weight:**

Height: 3.000 mm Width: 5.000 mm Length: 5.300 mm Weight: 8.500 kg