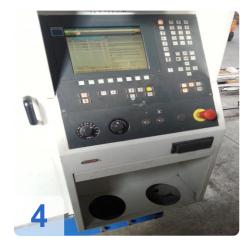

# TRUMPF TRUMATIC L3030 Laser cutting machine with TLF 3000 Watt

- New resonator in 2011 including new lens monitoring sensors for over 140,000 euros
- Beam ON 28,269 hours
- Laser ON 49671 hours
- Working Area: 3000 x 1500 x 115 mm
- Max Thickness: 12 mm
- Control: Siemens Sinumerik 840 D

#### **Technical Data:**

Control: CNC