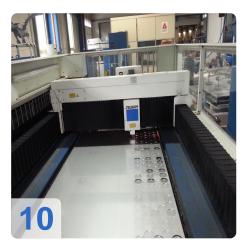

# TRUMPF TRUMATIC L3030 Laser cutting machine with TLF 3000 Watt

- New resonator in 2011 including new lens monitoring sensors for over 140,000 euros
- Beam ON 28,269 hours
- Laser ON 49671 hours
- Working Area: 3000 x 1500 x 115 mm
- Max Thickness: 12 mm
- Control: Siemens Sinumerik 840 D