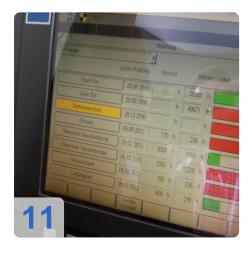

# TRUMPF TRUMATIC L3030 Laser cutting machine with TLF 3000 Watt

- New resonator in 2011 including new lens monitoring sensors for over 140,000 euros
- Beam ON 28,269 hours
- Laser ON 49671 hours
- Working Area: 3000 x 1500 x 115 mm
- Max Thickness: 12 mm
- Control: Siemens Sinumerik 840 D