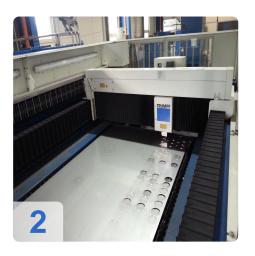

# TRUMPF TRUMATIC L3030 Laser cutting machine with TLF 3000 Watt

- New resonator in 2011 including new lens monitoring sensors for over 140,000 euros
- Beam ON 28,269 hours
- Laser ON 49671 hours
- Working Area: 3000 x 1500 x 115 mm
- Max Thickness: 12 mm
- Control: Siemens Sinumerik 840 D