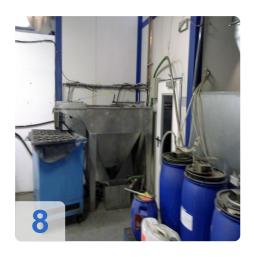

# **Used MANTA** paint for plastic parts

2k. Dosing type Merge Perfect designed for water-based paint 3 colors and 2 hardener with 2 Lackierrobotersystemen

Operation in 2 zones.

#### Function paint booth with wet deposition

The cabin air, and thus the passing of the workpiece to be sprayed paint mist from the cabin is sucked by the fan and passed over the washout.

The washout of the vortex is air scrubber, mist and water mix as a result of high air velocity intense.