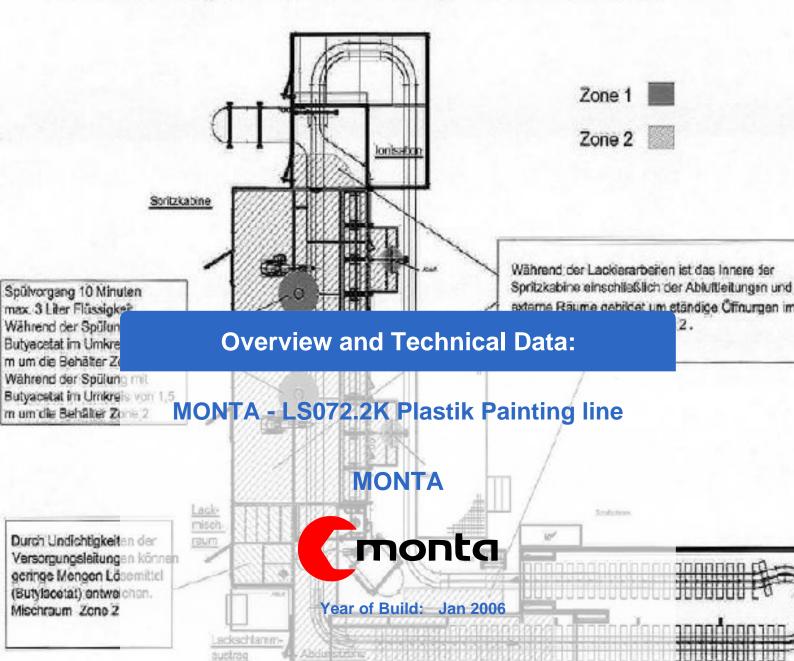

# Lackieranlage Zonenenteilung Stand 10.03.09

#### Function ionizing station

In Inosierstation is the removal of dust and the surface by electrostatic discharge and blow the parts.

Discharge is by a high voltage generator and the ionisation (airlock).

The airlock performs 2 functions at the same time. It eliminates the electrostatic charge and removed the dust.

Of tandem electrodes contacting high exit velocity ions are mixed with a pressure jet. This electrically conductive air is - due to the alternating voltage of the mains frequency used - is submitted to positive and negative ions. This means that all electrostatic discharge (positive & negative) eliminated.

#### **Specifications ionizing station**

- Outside dimensions: LxWxH approx 2146 mm x 2253 mm x 3000 mm
- Airlock: Number 1 Long 150mm

#### Function paint booth with wet deposition

The cabin air, and thus the passing of the workpiece to be sprayed paint mist from the cabin is sucked by the fan and passed over the washout.

The washout of the vortex is air scrubber, mist and water mix as a result of high air velocity intense.

#### Technical data of the paint booth

- Outside dimensions: LxWxH 9,000 mm x 4.454mm x 4.200mm
- Interior dimensions: LxWxH 8.800 mm x 3.494mm x 3.725mm
- Passage section width x height 500mm x 2.100mm
- Air sink rate 0.3m / s
- Exhaust fan
  - Air Power 2x 13,000 m<sup>3</sup> / h
  - Power 2x 5.5 kW
- washout
  - pump flow 120 m<sup>3</sup> / h
  - $\circ~$  Motor power 4.0 kW

#### Specifications air conditioning

- Air supply for paint spray booths, flash-off zone
  - $\circ~$  supply air flow 30,000 m³ / h
  - Power 18.5 kW
- 575 kW heating capacity
- air heating from -12 ° C to + 45 ° C
- type of heating steam
- Humidification
  - $\circ\,$  Ventation conditions at +20  $^\circ$  C and 50-60% RH
  - Power humidity pump 5.5 KW
- Device insulation 40mm
- Pre-filter class G3