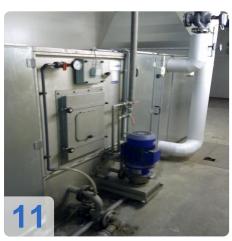

#### Specifications air conditioning

- Air supply for paint spray booths, flash-off zone
  - $\circ~$  supply air flow 30,000 m³ / h
  - Power 18.5 kW
- 575 kW heating capacity
- air heating from -12 ° C to + 45 ° C
- type of heating steam
- Humidification
  - $\circ\,$  Ventation conditions at +20  $^\circ$  C and 50-60% RH
  - Power humidity pump 5.5 KW
- Device insulation 40mm
- Pre-filter class G3