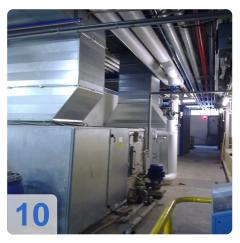

#### Specifications air conditioning

- Air supply for paint spray booths, flash-off zone
  - $\circ~$  supply air flow 30,000 m³ / h
  - Power 18.5 kW
- 575 kW heating capacity
- air heating from -12 ° C to + 45 ° C
- type of heating steam
- Humidification
  - $\circ\,$  Ventation conditions at +20  $^\circ$  C and 50-60% RH
  - Power humidity pump 5.5 KW
- Device insulation 40mm
- Pre-filter class G3