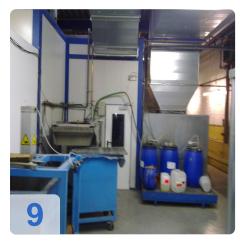

# **Used MANTA** paint for plastic parts

2k. Dosing type Merge Perfect designed for water-based paint 3 colors and 2 hardener with 2 Lackierrobotersystemen

Operation in 2 zones.

#### Function paint booth with wet deposition

The cabin air, and thus the passing of the workpiece to be sprayed paint mist from the cabin is sucked by the fan and passed over the washout.

The washout of the vortex is air scrubber, mist and water mix as a result of high air velocity intense.

#### Technical data of the paint booth

- Outside dimensions: LxWxH 9,000 mm x 4.454mm x 4.200mm
- Interior dimensions: LxWxH 8.800 mm x 3.494mm x 3.725mm
- Passage section width x height 500mm x 2.100mm
- Air sink rate 0.3m / s
- Exhaust fan
  - Air Power 2x 13,000 m<sup>3</sup> / h
  - Power 2x 5.5 kW
- washout
  - pump flow 120 m<sup>3</sup> / h
  - $\circ~$  Motor power 4.0 kW