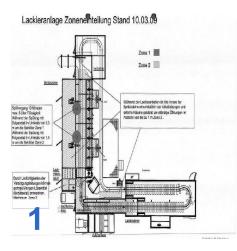

#### Function paint booth with wet deposition

The cabin air, and thus the passing of the workpiece to be sprayed paint mist from the cabin is sucked by the fan and passed over the washout.

The washout of the vortex is air scrubber, mist and water mix as a result of high air velocity intense.

#### Technical data of the paint booth

- Outside dimensions: LxWxH 9,000 mm x 4.454mm x 4.200mm
- Interior dimensions: LxWxH 8.800 mm x 3.494mm x 3.725mm
- Passage section width x height 500mm x 2.100mm
- Air sink rate 0.3m / s
- Exhaust fan
  - Air Power 2x 13,000 m<sup>3</sup> / h
  - Power 2x 5.5 kW
- washout
  - pump flow 120 m<sup>3</sup> / h
  - $\circ~$  Motor power 4.0 kW