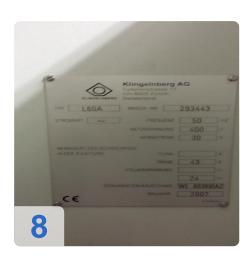

# Used KLINGELNBERG Oerlikon L60A for spiral and hypoid bevel gears

- Only 360 hours
- Fanuc control
- Machining diameter: max. 500mm
- Working length:
  - Y-axis: 150 350mm
  - Z-axis: 120 340mm
- 2 spindles
- A-Axis for 79° to 101°
- Power: 4.8 kw
- Tool: inner cone No. 39
- Spindle speed
  - Gear: 0 4000 rpm
  - Pinion: 0 3000rpm.

#### **Technical Data:**

Control: FANUC Machine Hours: 360

## **Dimensions and Weight:**

Weight: 6.500 kg