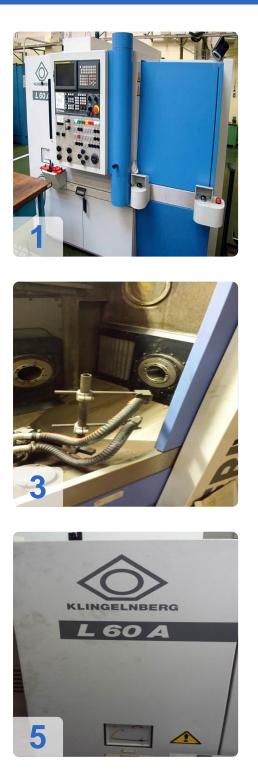

# Used KLINGELNBERG Oerlikon L60A for spiral and hypoid bevel gears

- Only 360 hours
- Fanuc control
- Machining diameter: max. 500mm
- Working length:
  - Y-axis: 150 350mm
  - Z-axis: 120 340mm
- 2 spindles
- A-Axis for 79° to 101°
- Power: 4.8 kw
- Tool: inner cone No. 39
- Spindle speed
  - Gear: 0 4000 rpm
  - Pinion: 0 3000rpm.

full accessibility.

- Fully integroted auxiliary units
- No hydraulic unit
- Spillage free lapping compound change
- High rpm spin-off cycle

The mochine has been designed in such a way, that all operational tasks; loading, unloading and exchange of lapping compound can be performed from the front face of the machine, giving full freedom to factory layouts.