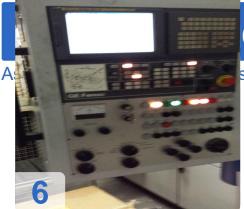

# Used KLINGELNBERG Oerlikon L60A for spiral and hypoid bevel gears

- Only 360 hours
- Fanuc control
- Machining diameter: max. 500mm
- Working length:
  - Y-axis: 150 350mm
  - Z-axis: 120 340mm
- 2 spindles
- A-Axis for 79° to 101°
- Power: 4.8 kw
- Tool: inner cone No. 39
- Spindle speed
  - Gear: 0 4000 rpm
  - Pinion: 0 3000rpm.

#### **Technical Data:**

Control: FANUC Machine Hours: 360