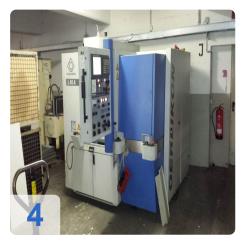

# Used KLINGELNBERG Oerlikon L60A for spiral and hypoid bevel gears

- Only 360 hours
- Fanuc control
- Machining diameter: max. 500mm
- Working length:
  - Y-axis: 150 350mm
  - Z-axis: 120 340mm
- 2 spindles
- A-Axis for 79° to 101°
- Power: 4.8 kw
- Tool: inner cone No. 39
- Spindle speed
  - Gear: 0 4000 rpm
  - Pinion: 0 3000rpm.

The machine has about 360 hours and was set in 2007/08 for production of a few prototypes, never run in serial operation and is thus almost in new condition.

Using the proven horizontal spindle concept of it's predecessors, axis have cleverly been rearranged using the innovative cross-sledge design providing optimal functionality and process capability, without compromises regard ing floor space requirement and accessibility. Special attention was given to housekeeping requirements to ensure a clean machine environment without compromising on