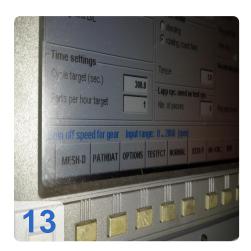

ding and exchange of lapping compound can be performed from the front face of the machine, giving full freedom to factory layouts.



Special attention was given while designing the layout of the machine to ensure that not only the

actual floor space was taken into consideration but that the passive floor space requirements were minimized as well therefore allowing a closer arrangement of machines, minimizing both nonproductive areas and operating distances.



# **Technical Data:**

#### **Technical Data:**

Control: FANUC Machine Hours: 360

## **Dimensions and Weight:**

Weight: 6.500 kg

### **Buyer Information:**

Condition: Like New Available: Sold Sold as: EXW (Ex Works - Incoterm) VAT: 19 % Buyers Premium: 15 % Location: Germany



## Images:











e ssets































# Video:







#### **Asset-Trade**

Assessment and Sale of Used Assets world wide

Am Sonnenhof 16

47800 Krefeld

Germany

Tel.: +49 2151 32500 33