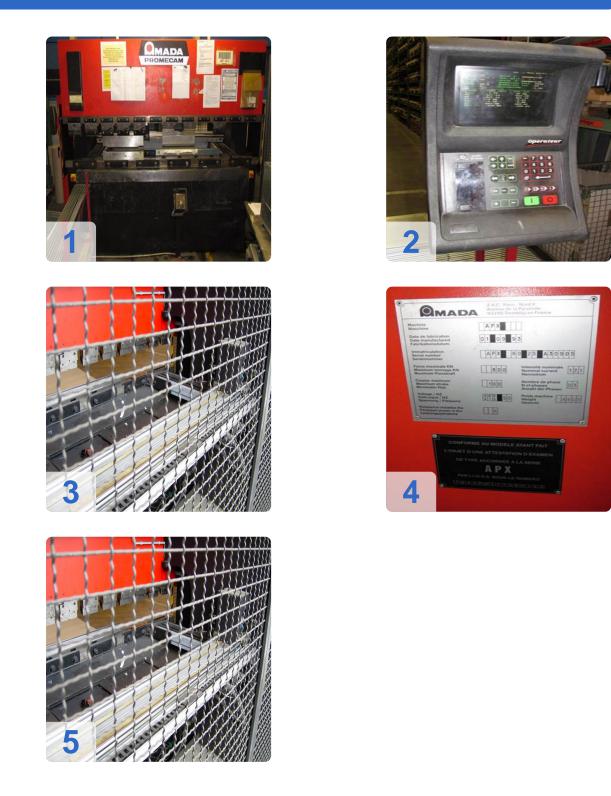

# AMADA - APX 8025 press brake

# AMADA

Year of Build: Jan 1994

## AMADA APX8025 Press Brake

- Operating hours 48683
- Regular inspection by AMADA service as part of the recurrent security checks
- Control problem: tracking a reference
- Control: operator II
- Press force: 80 tons
- Bending length: 2500 mm
- Passage between the clamp: 370 mm
- Distance between the uprights: 2050 mm
- Delivery speed: 73 mm / s
- Retraction rate: 1-85 mm / s
- Working speed: 1-9 mm / s
- Throat depth: 400 mm
- Working height: 950 mm
- Stroke: 100 mm
- Length: 2830 mm
- Width: 2140 mm
- Height: 2050 mm