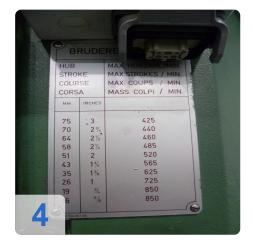

#### Technical details

- pressure 110 t
- no. of strokes 100-850 Hub/min
- sheet width 10-200 mm
- stroke adjustable from to 16-75 mm
- Bruderer Double Roll Precision Feed BBV 202/120
- feed length 2,5-120 mm
- table-size 1150x1070 mm
- ram surface 1040x600 mm
- ram adjustment 89 mm
- distance table lower edge of ram 80-180 mm
- dayligth 357-386 mm
- total power requirement 50 kW
- dimensions of the machine ca. 3,32x2,25x3,93 m

#### Technical data Roller Feed BBV 205

Feed angle ° 90

Feed length 0-120 / 0-150 mm

• Roller width 120 /200 mm

• Strip width 203 mm

Strip thickness 6 mm

• Weight ca. kg 320

Generated on 06.06.2025 Page 2