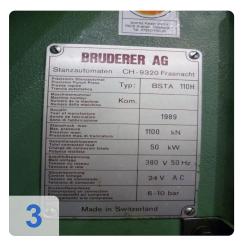

#### Technical details

- pressure 110 t
- no. of strokes 100-850 Hub/min
- sheet width 10-200 mm
- stroke adjustable from to 16-75 mm
- Bruderer Double Roll Precision Feed BBV 202/120
- feed length 2,5-120 mm
- table-size 1150x1070 mm
- ram surface 1040x600 mm
- ram adjustment 89 mm
- distance table lower edge of ram 80-180 mm
- dayligth 357-386 mm
- total power requirement 50 kW
- dimensions of the machine ca. 3,32x2,25x3,93 m

#### **Technical Data:**

Control: Conventional

## **Dimensions and Weight:**

Height: 2.930 mm Length: 3.320 mm Width: 2.500 mm Weight: 24.000 kg