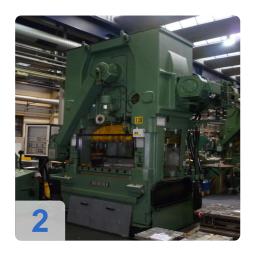

# Used BRUDERER BSTA 110H with BBV 205/120 - Double-sided High Speed Press

#### Technical details

- pressure 110 t
- no. of strokes 100-850 Hub/min
- sheet width 10-200 mm
- stroke adjustable from to 16-75 mm
- Bruderer Double Roll Precision Feed BBV 202/120
- feed length 2,5-120 mm
- table-size 1150x1070 mm
- ram surface 1040x600 mm
- ram adjustment 89 mm
- distance table lower edge of ram 80-180 mm
- dayligth 357-386 mm
- total power requirement 50 kW
- dimensions of the machine ca. 3,32x2,25x3,93 m