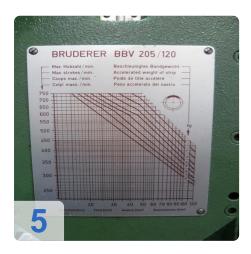

#### Technical data Roller Feed BBV 205

Feed angle ° 90

Feed length 0-120 / 0-150 mm

• Roller width 120 /200 mm

• Strip width 203 mm

Strip thickness 6 mm

• Weight ca. kg 320

Generated on 06.06.2025 Page 2