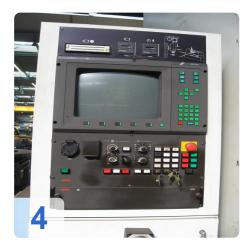

#### Controls BOSCH 220

- Milling of angled & straight external toothing
- Hobbing of internal & external toothing.

## **Technical Data:**

Control: CC 220

Machine Hours: 21000