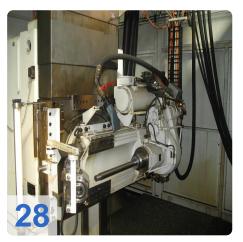

# Used PFAUTER PE1600/2000 - CNC High precision gear milling & hobbing machine

Complete fabrication unit for high precision, big dimension gears - Quality Class 4

Operating Hrs 21000 and Spindle hrs only about 8400 hrs as the machine was for backup purposes.