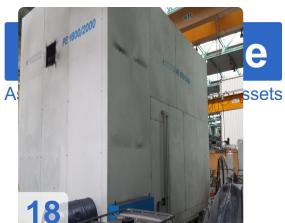

# **Dimensions and Weight:**

Height: 3.700 mm Length: 6.900 mm Width: 8.400 mm Weight: 26.500 kg