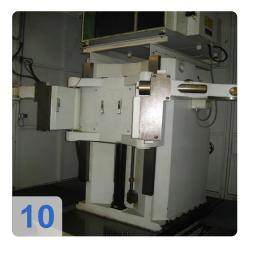

dia: 2420 mm
Max Internal dia: 2300 mm

Space requirements Ca. 6,9 x 8,4 x 3,7 m

Main applications and features of the machine:

The Gear Pfauter PE 1600/2000, was developed as a universal machine for the manufacture of gears in construction machinery, wind power gear machine tools, mining equipment, aircraft, textile machinery, etc.. It can be used for batch, small batch production as well as for mass production.



## **Technical Data:**

## **Technical Data:**

Control: CC 220

Machine Hours: 21000

# **Dimensions and Weight:**

Height: 3.700 mm Length: 6.900 mm Width: 8.400 mm Weight: 26.500 kg

## **Buyer Information:**

Condition: Like New

Available: Sold

Sold as:

EXW (Ex Works - Incoterm)

VAT: 19 %

Buyers Premium: 16 % Location: Germany



# **Images:**



















































Page 8



















# Video:



Generated on 13.07.2025 Page 10





**Asset-Trade** 

**Assessment and Sale of Used Assets world wide** 

**Am Sonnenhof 16** 

47800 Krefeld

**Germany** 

Tel.: +49 2151 32500 33