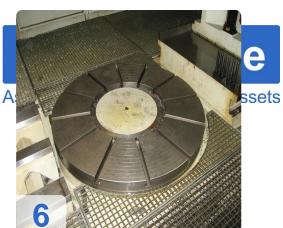

## PIECE EXTERNAL TOOTHING

- Max module: 20 mm
- Max. width teeth: 350 mm
- Max dia: 2100 mm

#### PIECE INTERNAL TOOTHING

max module: 10 mm
Max width teeth: 350 mm
Max External dia: 2420 mm
Max Internal dia: 2300 mm

Space requirements Ca. 6,9 x 8,4 x 3,7 m

Main applications and features of the machine: