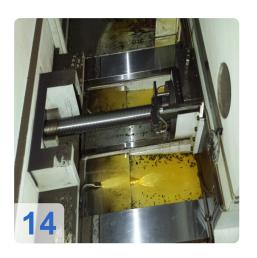

# Used PFAUTER PE1600/2000 - CNC High precision gear milling & hobbing machine

Complete fabrication unit for high precision, big dimension gears - Quality Class 4

Operating Hrs 21000 and Spindle hrs only about 8400 hrs as the machine was for backup purposes.

## PIECE EXTERNAL TOOTHING

- Max module: 20 mm
- Max. width teeth: 350 mm
- Max dia: 2100 mm

#### PIECE INTERNAL TOOTHING

max module: 10 mm
Max width teeth: 350 mm
Max External dia: 2420 mm
Max Internal dia: 2300 mm

Space requirements Ca. 6,9 x 8,4 x 3,7 m

Main applications and features of the machine: