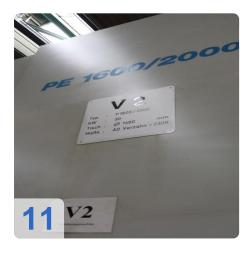

# Used PFAUTER PE1600/2000 - CNC High precision gear milling & hobbing machine

Complete fabrication unit for high precision, big dimension gears - Quality Class 4

Operating Hrs 21000 and Spindle hrs only about 8400 hrs as the machine was for backup purposes.

## **Technical Data:**

Control: CC 220

Machine Hours: 21000