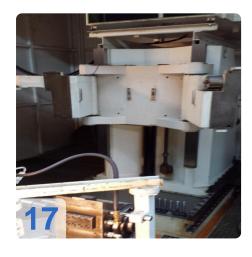

mm
Max Internal dia: 2300 mm

Space requirements Ca. 6,9 x 8,4 x 3,7 m

Main applications and features of the machine:

The Gear Pfauter PE 1600/2000, was developed as a universal machine for the manufacture of gears in construction machinery, wind power gear machine tools, mining equipment, aircraft, textile machinery, etc.. It can be used for batch, small batch production as well as for mass production.



## **Technical Data:**

## **Technical Data:**

Control: CC 220

Machine Hours: 21000

# **Dimensions and Weight:**

Height: 3.700 mm Length: 6.900 mm Width: 8.400 mm Weight: 26.500 kg

## **Buyer Information:**

Condition: Like New

Available: Sold

Sold as:

EXW (Ex Works - Incoterm)

VAT: 19 %

Buyers Premium: 16 % Location: Germany



# **Images:**



















































Page 8



















# Video:



Generated on 13.07.2025 Page 10





**Asset-Trade** 

**Assessment and Sale of Used Assets world wide** 

**Am Sonnenhof 16** 

47800 Krefeld

**Germany** 

Tel.: +49 2151 32500 33