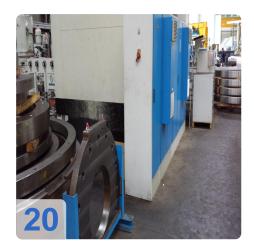

nal dia: 2300 mm

Space requirements Ca. 6,9 x 8,4 x 3,7 m

Main applications and features of the machine:

The Gear Pfauter PE 1600/2000, was developed as a universal machine for the manufacture of gears in construction machinery, wind power gear machine tools, mining equipment, aircraft, textile machinery, etc.. It can be used for batch, small batch production as well as for mass production.



## **Technical Data:**

## **Technical Data:**

Control: CC 220

Machine Hours: 21000

# **Dimensions and Weight:**

Height: 3.700 mm Length: 6.900 mm Width: 8.400 mm Weight: 26.500 kg

## **Buyer Information:**

Condition: Like New

Available: Sold

Sold as:

EXW (Ex Works - Incoterm)

VAT: 19 %

Buyers Premium: 16 % Location: Germany



# **Images:**



















































Page 8



















# Video:



Generated on 13.07.2025 Page 10





**Asset-Trade** 

**Assessment and Sale of Used Assets world wide** 

**Am Sonnenhof 16** 

47800 Krefeld

**Germany** 

Tel.: +49 2151 32500 33