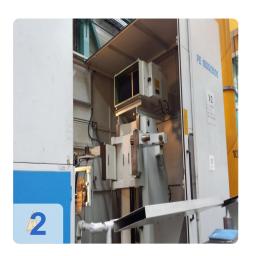

# Used PFAUTER PE1600/2000 - CNC High precision gear milling & hobbing machine

Complete fabrication unit for high precision, big dimension gears - Quality Class 4

Operating Hrs 21000 and Spindle hrs only about 8400 hrs as the machine was for backup purposes.

#### Controls BOSCH 220

- Milling of angled & straight external toothing
- Hobbing of internal & external toothing.