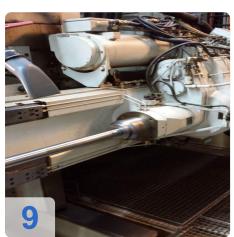

ernal dia: 2420 mm
Max Internal dia: 2300 mm

Space requirements Ca. 6,9 x 8,4 x 3,7 m

Main applications and features of the machine:

The Gear Pfauter PE 1600/2000, was developed as a universal machine for the manufacture of gears in construction machinery, wind power gear machine tools, mining equipment, aircraft, textile machinery, etc.. It can be used for batch, small batch production as well as for mass production.



## **Technical Data:**

## **Technical Data:**

Control: CC 220

Machine Hours: 21000

# **Dimensions and Weight:**

Height: 3.700 mm Length: 6.900 mm Width: 8.400 mm Weight: 26.500 kg

## **Buyer Information:**

Condition: Like New

Available: Sold

Sold as:

EXW (Ex Works - Incoterm)

VAT: 19 %

Buyers Premium: 16 % Location: Germany



# **Images:**



















































Page 8



















# Video:



Generated on 13.07.2025 Page 10





**Asset-Trade** 

**Assessment and Sale of Used Assets world wide** 

**Am Sonnenhof 16** 

47800 Krefeld

**Germany** 

Tel.: +49 2151 32500 33