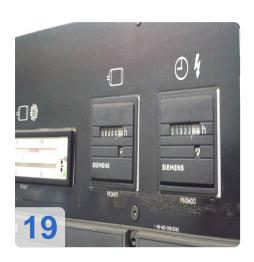

ernal dia: 2300 mm

Space requirements Ca. 6,9 x 8,4 x 3,7 m

Main applications and features of the machine:

The Gear Pfauter PE 1600/2000, was developed as a universal machine for the manufacture of gears in construction machinery, wind power gear machine tools, mining equipment, aircraft, textile machinery, etc.. It can be used for batch, small batch production as well as for mass production.



## **Technical Data:**

## **Technical Data:**

Control: CC 220

Machine Hours: 21000

# **Dimensions and Weight:**

Height: 3.700 mm Length: 6.900 mm Width: 8.400 mm Weight: 26.500 kg

## **Buyer Information:**

Condition: Like New

Available: Sold

Sold as:

EXW (Ex Works - Incoterm)

VAT: 19 %

Buyers Premium: 16 % Location: Germany



# **Images:**



















































Page 8



















# Video:



Generated on 13.07.2025 Page 10





**Asset-Trade** 

**Assessment and Sale of Used Assets world wide** 

**Am Sonnenhof 16** 

47800 Krefeld

**Germany** 

Tel.: +49 2151 32500 33