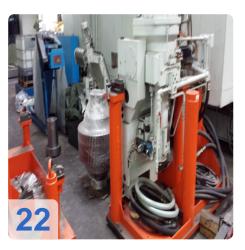

dia: 2300 mm

Space requirements Ca. 6,9 x 8,4 x 3,7 m

Main applications and features of the machine:

The Gear Pfauter PE 1600/2000, was developed as a universal machine for the manufacture of gears in construction machinery, wind power gear machine tools, mining equipment, aircraft, textile machinery, etc.. It can be used for batch, small batch production as well as for mass production.



## **Technical Data:**

## **Technical Data:**

Control: CC 220

Machine Hours: 21000

# **Dimensions and Weight:**

Height: 3.700 mm Length: 6.900 mm Width: 8.400 mm Weight: 26.500 kg

## **Buyer Information:**

Condition: Like New

Available: Sold

Sold as:

EXW (Ex Works - Incoterm)

VAT: 19 %

Buyers Premium: 16 % Location: Germany



# **Images:**



















































Page 8



















# Video:



Generated on 13.07.2025 Page 10





**Asset-Trade** 

**Assessment and Sale of Used Assets world wide** 

**Am Sonnenhof 16** 

47800 Krefeld

**Germany** 

Tel.: +49 2151 32500 33