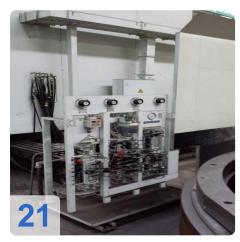

l dia: 2300 mm

Space requirements Ca. 6,9 x 8,4 x 3,7 m

Main applications and features of the machine:

The Gear Pfauter PE 1600/2000, was developed as a universal machine for the manufacture of gears in construction machinery, wind power gear machine tools, mining equipment, aircraft, textile machinery, etc.. It can be used for batch, small batch production as well as for mass production.



## **Technical Data:**

## **Technical Data:**

Control: CC 220

Machine Hours: 21000

# **Dimensions and Weight:**

Height: 3.700 mm Length: 6.900 mm Width: 8.400 mm Weight: 26.500 kg

## **Buyer Information:**

Condition: Like New

Available: Sold

Sold as:

EXW (Ex Works - Incoterm)

VAT: 19 %

Buyers Premium: 16 % Location: Germany



# **Images:**



















































Page 8



















# Video:



Generated on 13.07.2025 Page 10





**Asset-Trade** 

**Assessment and Sale of Used Assets world wide** 

**Am Sonnenhof 16** 

47800 Krefeld

**Germany** 

Tel.: +49 2151 32500 33