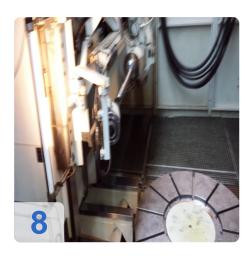

l dia: 2420 mm
Max Internal dia: 2300 mm

Space requirements Ca. 6,9 x 8,4 x 3,7 m

Main applications and features of the machine:

The Gear Pfauter PE 1600/2000, was developed as a universal machine for the manufacture of gears in construction machinery, wind power gear machine tools, mining equipment, aircraft, textile machinery, etc.. It can be used for batch, small batch production as well as for mass production.



## **Technical Data:**

## **Technical Data:**

Control: CC 220

Machine Hours: 21000

# **Dimensions and Weight:**

Height: 3.700 mm Length: 6.900 mm Width: 8.400 mm Weight: 26.500 kg

## **Buyer Information:**

Condition: Like New

Available: Sold

Sold as:

EXW (Ex Works - Incoterm)

VAT: 19 %

Buyers Premium: 16 % Location: Germany



# **Images:**



















































Page 8



















# Video:



Generated on 13.07.2025 Page 10





**Asset-Trade** 

**Assessment and Sale of Used Assets world wide** 

**Am Sonnenhof 16** 

47800 Krefeld

**Germany** 

Tel.: +49 2151 32500 33