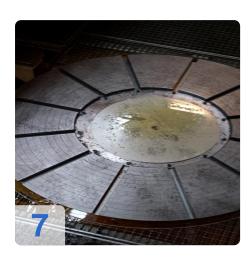

## PIECE EXTERNAL TOOTHING

- Max module: 20 mm
- Max. width teeth: 350 mm
- Max dia: 2100 mm

#### PIECE INTERNAL TOOTHING

max module: 10 mm
Max width teeth: 350 mm
Max External dia: 2420 mm
Max Internal dia: 2300 mm

Space requirements Ca. 6,9 x 8,4 x 3,7 m

Main applications and features of the machine: