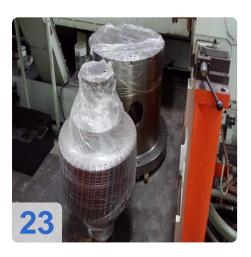

mm

Space requirements Ca. 6,9 x 8,4 x 3,7 m

Main applications and features of the machine:

The Gear Pfauter PE 1600/2000, was developed as a universal machine for the manufacture of gears in construction machinery, wind power gear machine tools, mining equipment, aircraft, textile machinery, etc.. It can be used for batch, small batch production as well as for mass production.



## **Technical Data:**

## **Technical Data:**

Control: CC 220

Machine Hours: 21000

# **Dimensions and Weight:**

Height: 3.700 mm Length: 6.900 mm Width: 8.400 mm Weight: 26.500 kg

## **Buyer Information:**

Condition: Like New

Available: Sold

Sold as:

EXW (Ex Works - Incoterm)

VAT: 19 %

Buyers Premium: 16 % Location: Germany



# **Images:**



















































Page 8



















# Video:



Generated on 13.07.2025 Page 10





**Asset-Trade** 

**Assessment and Sale of Used Assets world wide** 

**Am Sonnenhof 16** 

47800 Krefeld

**Germany** 

Tel.: +49 2151 32500 33