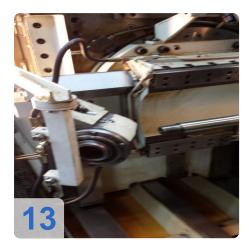

420 mm
Max Internal dia: 2300 mm

Space requirements Ca. 6,9 x 8,4 x 3,7 m

Main applications and features of the machine:

The Gear Pfauter PE 1600/2000, was developed as a universal machine for the manufacture of gears in construction machinery, wind power gear machine tools, mining equipment, aircraft, textile machinery, etc.. It can be used for batch, small batch production as well as for mass production.



## **Technical Data:**

## **Technical Data:**

Control: CC 220

Machine Hours: 21000

# **Dimensions and Weight:**

Height: 3.700 mm Length: 6.900 mm Width: 8.400 mm Weight: 26.500 kg

## **Buyer Information:**

Condition: Like New

Available: Sold

Sold as:

EXW (Ex Works - Incoterm)

VAT: 19 %

Buyers Premium: 16 % Location: Germany



# **Images:**



















































Page 8



















# Video:



Generated on 13.07.2025 Page 10





**Asset-Trade** 

**Assessment and Sale of Used Assets world wide** 

**Am Sonnenhof 16** 

47800 Krefeld

**Germany** 

Tel.: +49 2151 32500 33