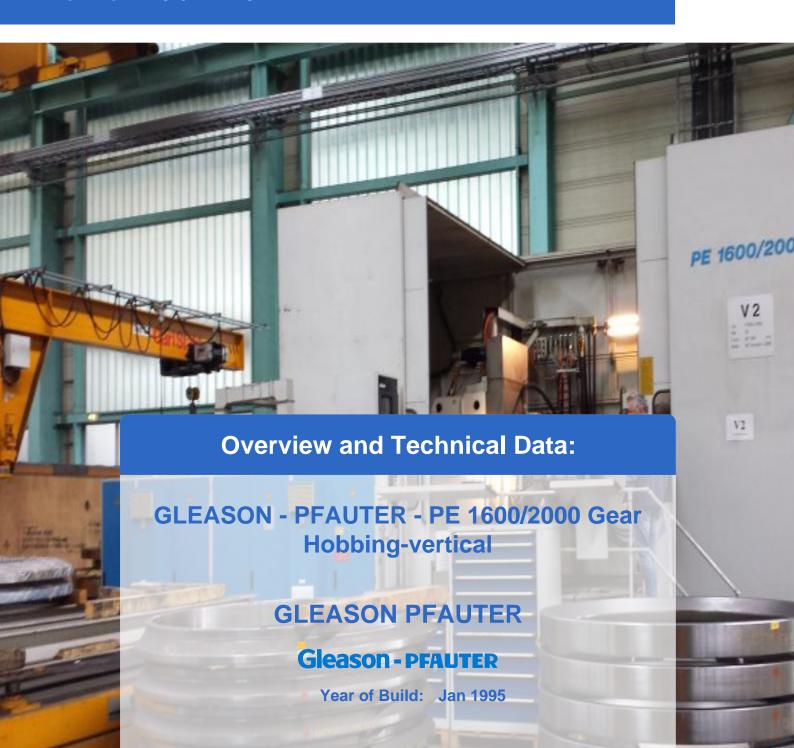

# Used PFAUTER PE1600/2000 - CNC High precision gear milling & hobbing machine

Complete fabrication unit for high precision, big dimension gears - Quality Class 4

Operating Hrs 21000 and Spindle hrs only about 8400 hrs as the machine was for backup purposes.

# **Images:**

Page 8