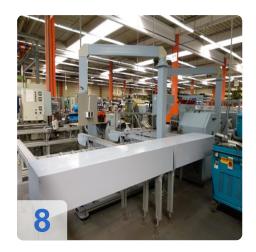

# Used FMB FSZ - sawing machine for processing of aluminum profiles

Two plants available

#### Single Head Type MATA PC

- Made with sturdy welded frame design consisting essentially of :
- · Security guard
- spray system
- 2 pcs clamping device (Einf. acting cyl. 40mm dia. Stroke 100mm) horizontal profile clamping
- 2 pcs clamping device (Einf. acting cyl. 40mm dia. Stroke 100mm) vertical profile clamping
- Independently controllable sections of the clamping devices
- Automatic positioning of 45 ° / 90 / -45 ° intermediates manually. It is controlled from the program
- PC Control
- 1 each of the annular nozzle Profilein and outlet to blow off chips that are on the profile surface, chips can not be blown off completely residue free.
- 2 pcs nozzles at the back of the machine table to blow chips that lie loosely on the table. Chips can not be completely residue -free blown
- Discharge route about 4,000 mm (roller conveyor with plastic rollers, roller spacing 180 mm, with metal sheets between the rollers)
- Waste opening approx 120 x 160mm
- 3 stage cutting depth control with the following main data:
  - o Blade diameter . 450 mm
  - Specify orifice . 30 mm
  - Saw motor 2,2 KW
  - Speed ??Min 2.800
  - Air pressure 6 bar
  - Air consumption L / cycle 50
  - Max Cutting . m / sec 85
  - o Feed speed . mm / sec max. 60 Suction 85 mm
  - Aut miter 45 ° / 90 I -45 °

Generated on 27.08.2025 Page 2

- Miter adjustment on both sides
- Weight Kg 580
- Automatic Feeder ( for transport profile ) with pneumatic adjustable transport rollers ( support table )
- Roll width 150 -200 mm roller spacing adjusted to distances of the template magazine.
- with the following main data:
  - Track 6,200 mm
  - Engine ballscrew
  - Drive motor AC servo motor
  - Positioning, mm / m + / 00:05
  - Feed speed m / min 40 max (profile -dependent)
  - Approach speed m / min 60 max
  - Pneumatic gripper tongs Stroke 120 mm 6 bar
  - o air pressure
- Template magazine ( cross conveyor ) for feeder
  - For material submission
  - Plastic stoppers fitted on chain approx 50 mm high
  - o Retractable roller conveyor roller width 150 mm wide
  - Role distance depends on division of the transverse conveyor
  - o Bandgap 200, 600, 1,350, 2,350, 3,550, 5,300 mm
  - o Plastic chain smooth, max. Machine depth of 2.500mm
  - Sequential control of the feed
  - Stop bolt for loading
- Abförder track 4,000 mm by driven rollers
  - o Roll width 200 mm
  - o Cross conveyor (plastic chain smooth) length approx 2,500 mm
  - o Distance 200, 600, 1.350, 2.350, 3.550mm
  - Sequential control of the feed
  - o If track filled, stop the entire system.
- **Security fence** on the left and right of the system with maintenance access on left side (total about 7,000 mm).
- PC Control