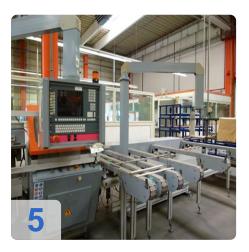

#### Single Head Type MATA PC

- Made with sturdy welded frame design consisting essentially of :
- · Security guard
- spray system
- 2 pcs clamping device (Einf. acting cyl. 40mm dia. Stroke 100mm) horizontal profile clamping
- 2 pcs clamping device (Einf. acting cyl. 40mm dia. Stroke 100mm) vertical profile clamping
- Independently controllable sections of the clamping devices
- Automatic positioning of 45 ° / 90 / -45 ° intermediates manually. It is controlled from the program
- PC Control
- 1 each of the annular nozzle Profilein and outlet to blow off chips that are on the profile surface, chips can not be blown off completely residue free.
- 2 pcs nozzles at the back of the machine table to blow chips that lie loosely on the table. Chips can not be completely residue -free blown
- Discharge route about 4,000 mm (roller conveyor with plastic rollers, roller spacing 180 mm, with metal sheets between the rollers)
- Waste opening approx 120 x 160mm
- 3 stage cutting depth control with the following main data:
  - o Blade diameter . 450 mm
  - Specify orifice . 30 mm
  - Saw motor 2,2 KW
  - Speed ??Min 2.800
  - Air pressure 6 bar
  - Air consumption L / cycle 50
  - Max Cutting . m / sec 85
  - o Feed speed . mm / sec max. 60 Suction 85 mm
  - Aut miter 45 ° / 90 I -45 °

#### **Technical Data:**

Control: CNC