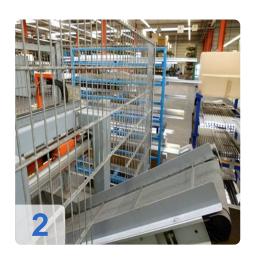

#### Single Head Type MATA PC

- Made with sturdy welded frame design consisting essentially of :
- · Security guard
- spray system
- 2 pcs clamping device (Einf. acting cyl. 40mm dia. Stroke 100mm) horizontal profile clamping
- 2 pcs clamping device (Einf. acting cyl. 40mm dia. Stroke 100mm) vertical profile clamping
- Independently controllable sections of the clamping devices
- Automatic positioning of 45 ° / 90 / -45 ° intermediates manually. It is controlled from the program
- PC Control
- 1 each of the annular nozzle Profilein and outlet to blow off chips that are on the profile surface, chips can not be blown off completely residue free.
- 2 pcs nozzles at the back of the machine table to blow chips that lie loosely on the table. Chips can not be completely residue -free blown
- Discharge route about 4,000 mm (roller conveyor with plastic rollers, roller spacing 180 mm, with metal sheets between the rollers)
- Waste opening approx 120 x 160mm
- 3 stage cutting depth control with the following main data:
  - o Blade diameter . 450 mm
  - Specify orifice . 30 mm
  - Saw motor 2,2 KW
  - Speed ??Min 2.800
  - Air pressure 6 bar
  - Air consumption L / cycle 50
  - Max Cutting . m / sec 85
  - o Feed speed . mm / sec max. 60 Suction 85 mm
  - Aut miter 45 ° / 90 I -45 °

Generated on 27.08.2025 Page 2

- Miter adjustment on both sides
- Weight Kg 580
- Automatic Feeder ( for transport profile ) with pneumatic adjustable transport rollers ( support table )
- Roll width 150 -200 mm roller spacing adjusted to distances of the template magazine.
- with the following main data:
  - Track 6,200 mm
  - Engine ballscrew
  - Drive motor AC servo motor
  - Positioning, mm / m + / 00:05
  - Feed speed m / min 40 max (profile -dependent)
  - Approach speed m / min 60 max
  - Pneumatic gripper tongs Stroke 120 mm 6 bar
  - o air pressure
- Template magazine ( cross conveyor ) for feeder
  - For material submission
  - Plastic stoppers fitted on chain approx 50 mm high
  - o Retractable roller conveyor roller width 150 mm wide
  - Role distance depends on division of the transverse conveyor
  - o Bandgap 200, 600, 1,350, 2,350, 3,550, 5,300 mm
  - o Plastic chain smooth, max. Machine depth of 2.500mm
  - Sequential control of the feed
  - Stop bolt for loading
- Abförder track 4,000 mm by driven rollers
  - o Roll width 200 mm
  - o Cross conveyor (plastic chain smooth) length approx 2,500 mm
  - o Distance 200, 600, 1.350, 2.350, 3.550mm
  - Sequential control of the feed
  - o If track filled, stop the entire system.
- **Security fence** on the left and right of the system with maintenance access on left side (total about 7,000 mm).
- PC Control