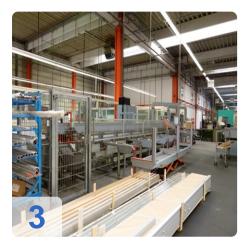

#### Single Head Type MATA PC

- Made with sturdy welded frame design consisting essentially of :
- · Security guard
- spray system
- 2 pcs clamping device (Einf. acting cyl. 40mm dia. Stroke 100mm) horizontal profile clamping
- 2 pcs clamping device (Einf. acting cyl. 40mm dia. Stroke 100mm) vertical profile clamping
- Independently controllable sections of the clamping devices
- Automatic positioning of 45 ° / 90 / -45 ° intermediates manually. It is controlled from the program
- PC Control
- 1 each of the annular nozzle Profilein and outlet to blow off chips that are on the profile surface, chips can not be blown off completely residue free.
- 2 pcs nozzles at the back of the machine table to blow chips that lie loosely on the table. Chips can not be completely residue -free blown
- Discharge route about 4,000 mm (roller conveyor with plastic rollers, roller spacing 180 mm, with metal sheets between the rollers)
- Waste opening approx 120 x 160mm
- 3 stage cutting depth control with the following main data:
  - o Blade diameter . 450 mm
  - Specify orifice . 30 mm
  - Saw motor 2,2 KW
  - Speed ??Min 2.800
  - Air pressure 6 bar
  - Air consumption L / cycle 50
  - Max Cutting . m / sec 85
  - o Feed speed . mm / sec max. 60 Suction 85 mm
  - Aut miter 45 ° / 90 I -45 °

Generated on 27.08.2025 Page 2

- Miter adjustment on both sides
- Weight Kg 580
- Automatic Feeder ( for transport profile ) with pneumatic adjustable transport rollers ( support table )
- Roll width 150 -200 mm roller spacing adjusted to distances of the template magazine.
- with the following main data:
  - Track 6,200 mm
  - Engine ballscrew
  - Drive motor AC servo motor
  - Positioning, mm / m + / 00:05
  - Feed speed m / min 40 max (profile -dependent)
  - Approach speed m / min 60 max
  - Pneumatic gripper tongs Stroke 120 mm 6 bar
  - o air pressure
- Template magazine ( cross conveyor ) for feeder
  - For material submission
  - Plastic stoppers fitted on chain approx 50 mm high
  - o Retractable roller conveyor roller width 150 mm wide
  - Role distance depends on division of the transverse conveyor
  - o Bandgap 200, 600, 1,350, 2,350, 3,550, 5,300 mm
  - o Plastic chain smooth, max. Machine depth of 2.500mm
  - Sequential control of the feed
  - Stop bolt for loading
- Abförder track 4,000 mm by driven rollers
  - o Roll width 200 mm
  - o Cross conveyor (plastic chain smooth) length approx 2,500 mm
  - o Distance 200, 600, 1.350, 2.350, 3.550mm
  - Sequential control of the feed
  - o If track filled, stop the entire system.
- **Security fence** on the left and right of the system with maintenance access on left side (total about 7,000 mm).
- PC Control