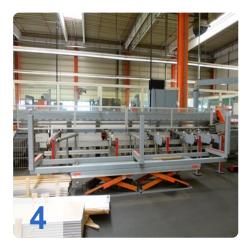

#### Single Head Type MATA PC

- Made with sturdy welded frame design consisting essentially of :
- · Security guard
- spray system
- 2 pcs clamping device (Einf. acting cyl. 40mm dia. Stroke 100mm) horizontal profile clamping
- 2 pcs clamping device (Einf. acting cyl. 40mm dia. Stroke 100mm) vertical profile clamping
- Independently controllable sections of the clamping devices
- Automatic positioning of 45 ° / 90 / -45 ° intermediates manually. It is controlled from the program
- PC Control
- 1 each of the annular nozzle Profilein and outlet to blow off chips that are on the profile surface, chips can not be blown off completely residue free.
- 2 pcs nozzles at the back of the machine table to blow chips that lie loosely on the table. Chips can not be completely residue -free blown
- Discharge route about 4,000 mm (roller conveyor with plastic rollers, roller spacing 180 mm, with metal sheets between the rollers)
- Waste opening approx 120 x 160mm
- 3 stage cutting depth control with the following main data:
  - o Blade diameter . 450 mm
  - Specify orifice . 30 mm
  - Saw motor 2,2 KW
  - Speed ??Min 2.800
  - Air pressure 6 bar
  - Air consumption L / cycle 50
  - Max Cutting . m / sec 85
  - o Feed speed . mm / sec max. 60 Suction 85 mm
  - Aut miter 45 ° / 90 I -45 °

Generated on 27.08.2025 Page 2

- Miter adjustment on both sides
- Weight Kg 580
- Automatic Feeder ( for transport profile ) with pneumatic adjustable transport rollers ( support table )
- Roll width 150 -200 mm roller spacing adjusted to distances of the template magazine.
- with the following main data:
  - Track 6,200 mm
  - Engine ballscrew
  - Drive motor AC servo motor
  - Positioning, mm / m + / 00:05
  - Feed speed m / min 40 max (profile -dependent)
  - Approach speed m / min 60 max
  - Pneumatic gripper tongs Stroke 120 mm 6 bar
  - o air pressure
- Template magazine ( cross conveyor ) for feeder
  - For material submission
  - Plastic stoppers fitted on chain approx 50 mm high
  - o Retractable roller conveyor roller width 150 mm wide
  - Role distance depends on division of the transverse conveyor
  - o Bandgap 200, 600, 1,350, 2,350, 3,550, 5,300 mm
  - o Plastic chain smooth, max. Machine depth of 2.500mm
  - Sequential control of the feed
  - Stop bolt for loading
- Abförder track 4,000 mm by driven rollers
  - o Roll width 200 mm
  - o Cross conveyor (plastic chain smooth) length approx 2,500 mm
  - o Distance 200, 600, 1.350, 2.350, 3.550mm
  - Sequential control of the feed
  - o If track filled, stop the entire system.
- **Security fence** on the left and right of the system with maintenance access on left side (total about 7,000 mm).
- PC Control