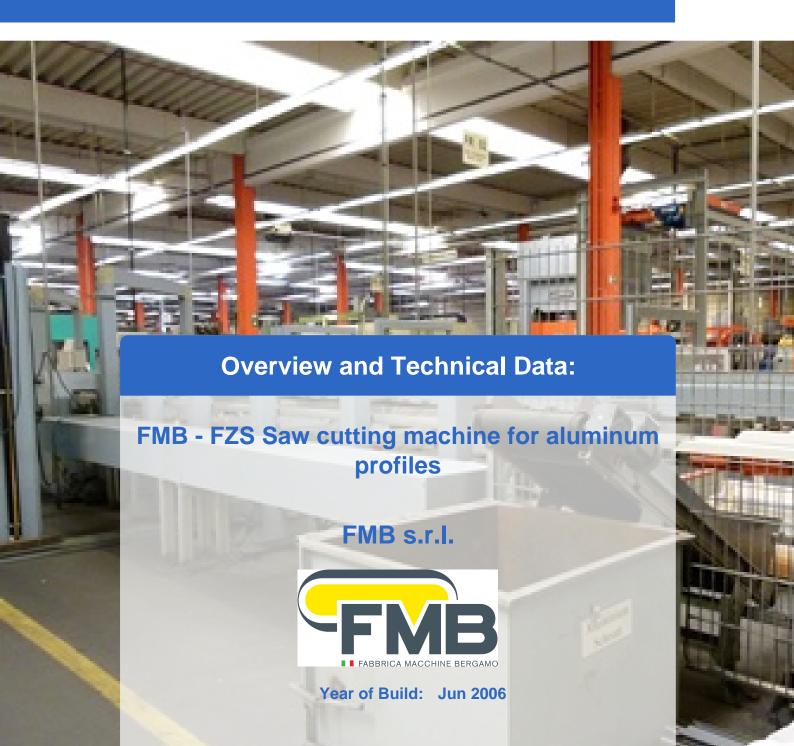

# Used FMB FSZ - sawing machine for processing of aluminum profiles

Two plants available

#### Single Head Type MATA PC

- Made with sturdy welded frame design consisting essentially of :
- · Security guard
- spray system
- 2 pcs clamping device (Einf. acting cyl. 40mm dia. Stroke 100mm) horizontal profile clamping
- 2 pcs clamping device (Einf. acting cyl. 40mm dia. Stroke 100mm) vertical profile clamping
- Independently controllable sections of the clamping devices
- Automatic positioning of 45 ° / 90 / -45 ° intermediates manually. It is controlled from the program
- PC Control
- 1 each of the annular nozzle Profilein and outlet to blow off chips that are on the profile surface, chips can not be blown off completely residue free.
- 2 pcs nozzles at the back of the machine table to blow chips that lie loosely on the table. Chips can not be completely residue -free blown
- Discharge route about 4,000 mm (roller conveyor with plastic rollers, roller spacing 180 mm, with metal sheets between the rollers)
- Waste opening approx 120 x 160mm
- 3 stage cutting depth control with the following main data:
  - o Blade diameter . 450 mm
  - Specify orifice . 30 mm
  - Saw motor 2,2 KW
  - Speed ??Min 2.800
  - Air pressure 6 bar
  - Air consumption L / cycle 50
  - Max Cutting . m / sec 85
  - o Feed speed . mm / sec max. 60 Suction 85 mm
  - Aut miter 45 ° / 90 I -45 °