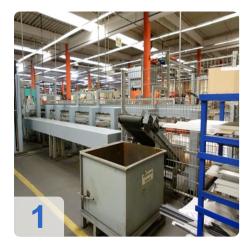

Generated on 27.08.2025 Page 2

- Miter adjustment on both sides
- Weight Kg 580
- Automatic Feeder ( for transport profile ) with pneumatic adjustable transport rollers ( support table )
- Roll width 150 -200 mm roller spacing adjusted to distances of the template magazine.
- with the following main data:
  - Track 6,200 mm
  - Engine ballscrew
  - Drive motor AC servo motor
  - Positioning, mm / m + / 00:05
  - Feed speed m / min 40 max (profile -dependent)
  - Approach speed m / min 60 max
  - Pneumatic gripper tongs Stroke 120 mm 6 bar
  - o air pressure
- Template magazine ( cross conveyor ) for feeder
  - For material submission
  - Plastic stoppers fitted on chain approx 50 mm high
  - o Retractable roller conveyor roller width 150 mm wide
  - Role distance depends on division of the transverse conveyor
  - o Bandgap 200, 600, 1,350, 2,350, 3,550, 5,300 mm
  - o Plastic chain smooth, max. Machine depth of 2.500mm
  - Sequential control of the feed
  - Stop bolt for loading
- Abförder track 4,000 mm by driven rollers
  - o Roll width 200 mm
  - o Cross conveyor (plastic chain smooth) length approx 2,500 mm
  - o Distance 200, 600, 1.350, 2.350, 3.550mm
  - Sequential control of the feed
  - o If track filled, stop the entire system.
- **Security fence** on the left and right of the system with maintenance access on left side (total about 7,000 mm).
- PC Control