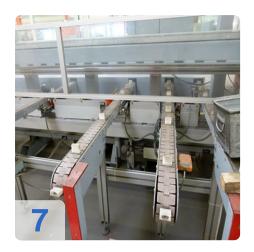

#### Single Head Type MATA PC

- Made with sturdy welded frame design consisting essentially of :
- · Security guard
- spray system
- 2 pcs clamping device (Einf. acting cyl. 40mm dia. Stroke 100mm) horizontal profile clamping
- 2 pcs clamping device (Einf. acting cyl. 40mm dia. Stroke 100mm) vertical profile clamping
- Independently controllable sections of the clamping devices
- Automatic positioning of 45 ° / 90 / -45 ° intermediates manually. It is controlled from the program
- PC Control
- 1 each of the annular nozzle Profilein and outlet to blow off chips that are on the profile surface, chips can not be blown off completely residue free.
- 2 pcs nozzles at the back of the machine table to blow chips that lie loosely on the table. Chips can not be completely residue -free blown
- Discharge route about 4,000 mm (roller conveyor with plastic rollers, roller spacing 180 mm, with metal sheets between the rollers)
- Waste opening approx 120 x 160mm
- 3 stage cutting depth control with the following main data:
  - o Blade diameter . 450 mm
  - Specify orifice . 30 mm
  - Saw motor 2,2 KW
  - Speed ??Min 2.800
  - Air pressure 6 bar
  - Air consumption L / cycle 50
  - Max Cutting . m / sec 85
  - o Feed speed . mm / sec max. 60 Suction 85 mm
  - Aut miter 45 ° / 90 I -45 °

Generated on 27.08.2025 Page 2

- Miter adjustment on both sides
- Weight Kg 580
- Automatic Feeder ( for transport profile ) with pneumatic adjustable transport rollers ( support table )
- Roll width 150 -200 mm roller spacing adjusted to distances of the template magazine.
- with the following main data:
  - Track 6,200 mm
  - Engine ballscrew
  - Drive motor AC servo motor
  - Positioning, mm / m + / 00:05
  - Feed speed m / min 40 max (profile -dependent)
  - Approach speed m / min 60 max
  - Pneumatic gripper tongs Stroke 120 mm 6 bar
  - o air pressure
- Template magazine ( cross conveyor ) for feeder
  - For material submission
  - Plastic stoppers fitted on chain approx 50 mm high
  - o Retractable roller conveyor roller width 150 mm wide
  - Role distance depends on division of the transverse conveyor
  - o Bandgap 200, 600, 1,350, 2,350, 3,550, 5,300 mm
  - o Plastic chain smooth, max. Machine depth of 2.500mm
  - Sequential control of the feed
  - Stop bolt for loading
- Abförder track 4,000 mm by driven rollers
  - o Roll width 200 mm
  - o Cross conveyor (plastic chain smooth) length approx 2,500 mm
  - o Distance 200, 600, 1.350, 2.350, 3.550mm
  - Sequential control of the feed
  - o If track filled, stop the entire system.
- **Security fence** on the left and right of the system with maintenance access on left side (total about 7,000 mm).
- PC Control