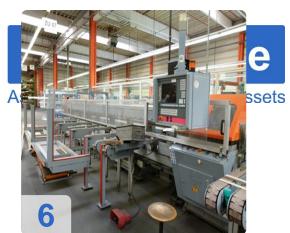

#### Single Head Type MATA PC

- Made with sturdy welded frame design consisting essentially of :
- · Security guard
- spray system
- 2 pcs clamping device (Einf. acting cyl. 40mm dia. Stroke 100mm) horizontal profile clamping
- 2 pcs clamping device (Einf. acting cyl. 40mm dia. Stroke 100mm) vertical profile clamping
- Independently controllable sections of the clamping devices
- Automatic positioning of 45 ° / 90 / -45 ° intermediates manually. It is controlled from the program
- PC Control
- 1 each of the annular nozzle Profilein and outlet to blow off chips that are on the profile surface, chips can not be blown off completely residue free.
- 2 pcs nozzles at the back of the machine table to blow chips that lie loosely on the table. Chips can not be completely residue -free blown
- Discharge route about 4,000 mm (roller conveyor with plastic rollers, roller spacing 180 mm, with metal sheets between the rollers)
- Waste opening approx 120 x 160mm
- 3 stage cutting depth control with the following main data:
  - o Blade diameter . 450 mm
  - Specify orifice . 30 mm
  - Saw motor 2,2 KW
  - Speed ??Min 2.800
  - Air pressure 6 bar
  - Air consumption L / cycle 50
  - Max Cutting . m / sec 85
  - o Feed speed . mm / sec max. 60 Suction 85 mm
  - Aut miter 45 ° / 90 I -45 °

Generated on 27.08.2025 Page 2

- Miter adjustment on both sides
- Weight Kg 580
- Automatic Feeder ( for transport profile ) with pneumatic adjustable transport rollers ( support table )
- Roll width 150 -200 mm roller spacing adjusted to distances of the template magazine.
- with the following main data:
  - Track 6,200 mm
  - Engine ballscrew
  - Drive motor AC servo motor
  - Positioning, mm / m + / 00:05
  - Feed speed m / min 40 max (profile -dependent)
  - Approach speed m / min 60 max
  - Pneumatic gripper tongs Stroke 120 mm 6 bar
  - o air pressure
- Template magazine ( cross conveyor ) for feeder
  - For material submission
  - Plastic stoppers fitted on chain approx 50 mm high
  - o Retractable roller conveyor roller width 150 mm wide
  - Role distance depends on division of the transverse conveyor
  - o Bandgap 200, 600, 1,350, 2,350, 3,550, 5,300 mm
  - o Plastic chain smooth, max. Machine depth of 2.500mm
  - Sequential control of the feed
  - Stop bolt for loading
- Abförder track 4,000 mm by driven rollers
  - o Roll width 200 mm
  - o Cross conveyor (plastic chain smooth) length approx 2,500 mm
  - o Distance 200, 600, 1.350, 2.350, 3.550mm
  - Sequential control of the feed
  - o If track filled, stop the entire system.
- **Security fence** on the left and right of the system with maintenance access on left side (total about 7,000 mm).
- PC Control