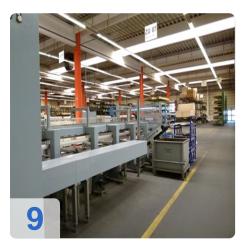

# Used FMB FSZ - sawing machine for processing of aluminum profiles

Two plants available

#### Single Head Type MATA PC

- Made with sturdy welded frame design consisting essentially of :
- · Security guard
- spray system
- 2 pcs clamping device (Einf. acting cyl. 40mm dia. Stroke 100mm) horizontal profile clamping
- 2 pcs clamping device (Einf. acting cyl. 40mm dia. Stroke 100mm) vertical profile clamping
- Independently controllable sections of the clamping devices
- Automatic positioning of 45 ° / 90 / -45 ° intermediates manually. It is controlled from the program
- PC Control
- 1 each of the annular nozzle Profilein and outlet to blow off chips that are on the profile surface, chips can not be blown off completely residue free.
- 2 pcs nozzles at the back of the machine table to blow chips that lie loosely on the table. Chips can not be completely residue -free blown
- Discharge route about 4,000 mm (roller conveyor with plastic rollers, roller spacing 180 mm, with metal sheets between the rollers)
- Waste opening approx 120 x 160mm
- 3 stage cutting depth control with the following main data:
  - o Blade diameter . 450 mm
  - Specify orifice . 30 mm
  - Saw motor 2,2 KW
  - Speed ??Min 2.800
  - Air pressure 6 bar
  - Air consumption L / cycle 50
  - Max Cutting . m / sec 85
  - o Feed speed . mm / sec max. 60 Suction 85 mm
  - Aut miter 45 ° / 90 I -45 °

Generated on 27.08.2025 Page 2

- Miter adjustment on both sides
- Weight Kg 580
- Automatic Feeder ( for transport profile ) with pneumatic adjustable transport rollers ( support table )
- Roll width 150 -200 mm roller spacing adjusted to distances of the template magazine.
- with the following main data:
  - Track 6,200 mm
  - Engine ballscrew
  - Drive motor AC servo motor
  - Positioning, mm / m + / 00:05
  - Feed speed m / min 40 max (profile -dependent)
  - Approach speed m / min 60 max
  - Pneumatic gripper tongs Stroke 120 mm 6 bar
  - o air pressure
- Template magazine ( cross conveyor ) for feeder
  - For material submission
  - Plastic stoppers fitted on chain approx 50 mm high
  - o Retractable roller conveyor roller width 150 mm wide
  - Role distance depends on division of the transverse conveyor
  - o Bandgap 200, 600, 1,350, 2,350, 3,550, 5,300 mm
  - o Plastic chain smooth, max. Machine depth of 2.500mm
  - Sequential control of the feed
  - Stop bolt for loading
- Abförder track 4,000 mm by driven rollers
  - o Roll width 200 mm
  - o Cross conveyor (plastic chain smooth) length approx 2,500 mm
  - o Distance 200, 600, 1.350, 2.350, 3.550mm
  - Sequential control of the feed
  - o If track filled, stop the entire system.
- **Security fence** on the left and right of the system with maintenance access on left side (total about 7,000 mm).
- PC Control