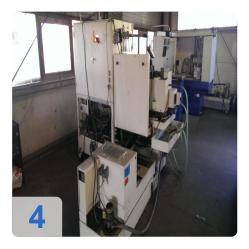

# Used VOUMARD Type 202 - Internal Grinding Machine

Internal Grinding Machine with Precise high frequency spindle with 10,000 rpm converter / min - 50.000 U / min

Well-preserved perception grinder with grinder with Coolant plan-band filter with plenty of accessories and internal grinding wheels + shots.

- Sandable maximum bore size 100mm
- Largest grinding depth 120mm
- the largest passageway w / o water protection 220mm
- greatest distance from the front edge to the workpiece spindle grinding spindle (500mm)
- Spindle Bohrg. 170mm
- min. / max. Longitudinal 2/300mm
- min. / max. Transverse movement of 1/300

Plenty of accessories: 2 grinding spindle with 50,000 to 120,000 U / min and grinding wheels and recordings.

# **Technical Data:**

Control: NC

### **Dimensions and Weight:**

Weight: 3.000 kg