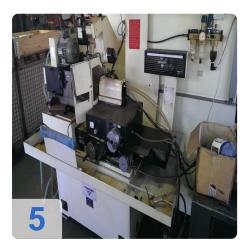

# Used VOUMARD Type 202 - Internal Grinding Machine

Internal Grinding Machine with Precise high frequency spindle with 10,000 rpm converter / min - 50.000 U / min

Well-preserved perception grinder with grinder with Coolant plan-band filter with plenty of accessories and internal grinding wheels + shots.

- Sandable maximum bore size 100mm
- Largest grinding depth 120mm
- the largest passageway w / o water protection 220mm
- greatest distance from the front edge to the workpiece spindle grinding spindle (500mm)
- Spindle Bohrg. 170mm
- min. / max. Longitudinal 2/300mm
- min. / max. Transverse movement of 1/300

Plenty of accessories: 2 grinding spindle with 50,000 to 120,000 U / min and grinding wheels and recordings.