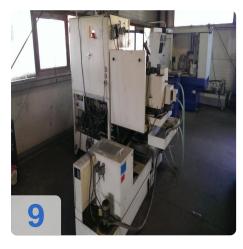

# Used VOUMARD Type 202 - Internal Grinding Machine

Internal Grinding Machine with Precise high frequency spindle with 10,000 rpm converter / min - 50.000 U / min

Well-preserved perception grinder with grinder with Coolant plan-band filter with plenty of accessories and internal grinding wheels + shots.

- Sandable maximum bore size 100mm
- Largest grinding depth 120mm
- the largest passageway w / o water protection 220mm
- greatest distance from the front edge to the workpiece spindle grinding spindle (500mm)
- Spindle Bohrg. 170mm
- min. / max. Longitudinal 2/300mm
- min. / max. Transverse movement of 1/300

Plenty of accessories: 2 grinding spindle with 50,000 to 120,000 U / min and grinding wheels and recordings.

# **Technical Data:**

Control: NC

### **Dimensions and Weight:**

Weight: 3.000 kg