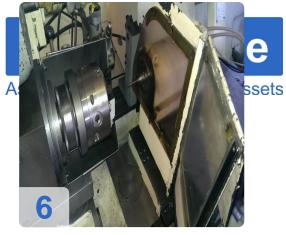

# Used VOUMARD Type 202 - Internal Grinding Machine

Internal Grinding Machine with Precise high frequency spindle with 10,000 rpm converter / min - 50.000 U / min

Well-preserved perception grinder with grinder with Coolant plan-band filter with plenty of accessories and internal grinding wheels + shots.

- Sandable maximum bore size 100mm
- Largest grinding depth 120mm
- the largest passageway w / o water protection 220mm
- greatest distance from the front edge to the workpiece spindle grinding spindle (500mm)
- Spindle Bohrg. 170mm
- min. / max. Longitudinal 2/300mm
- min. / max. Transverse movement of 1/300

Plenty of accessories: 2 grinding spindle with 50,000 to 120,000 U / min and grinding wheels and recordings.