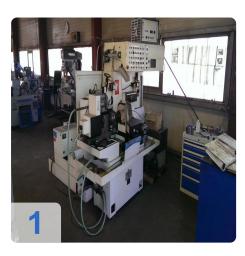

# Used VOUMARD Type 202 - Internal Grinding Machine

Internal Grinding Machine with Precise high frequency spindle with 10,000 rpm converter / min - 50.000 U / min

Well-preserved perception grinder with grinder with Coolant plan-band filter with plenty of accessories and internal grinding wheels + shots.

- Sandable maximum bore size 100mm
- Largest grinding depth 120mm
- the largest passageway w / o water protection 220mm
- greatest distance from the front edge to the workpiece spindle grinding spindle (500mm)
- Spindle Bohrg. 170mm
- min. / max. Longitudinal 2/300mm
- min. / max. Transverse movement of 1/300

Plenty of accessories: 2 grinding spindle with 50,000 to 120,000 U / min and grinding wheels and recordings.