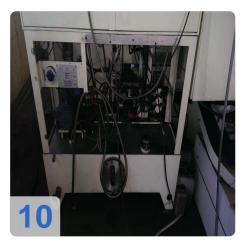

# Used VOUMARD Type 202 - Internal Grinding Machine

Internal Grinding Machine with Precise high frequency spindle with 10,000 rpm converter / min - 50.000 U / min

Well-preserved perception grinder with grinder with Coolant plan-band filter with plenty of accessories and internal grinding wheels + shots.