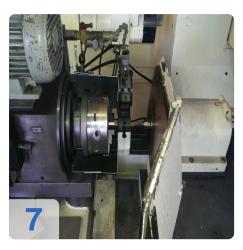

# Used VOUMARD Type 202 - Internal Grinding Machine

Internal Grinding Machine with Precise high frequency spindle with 10,000 rpm converter / min - 50.000 U / min

Well-preserved perception grinder with grinder with Coolant plan-band filter with plenty of accessories and internal grinding wheels + shots.

- Sandable maximum bore size 100mm
- Largest grinding depth 120mm
- the largest passageway w / o water protection 220mm
- greatest distance from the front edge to the workpiece spindle grinding spindle (500mm)
- Spindle Bohrg. 170mm
- min. / max. Longitudinal 2/300mm
- min. / max. Transverse movement of 1/300

Plenty of accessories: 2 grinding spindle with 50,000 to 120,000 U / min and grinding wheels and recordings.