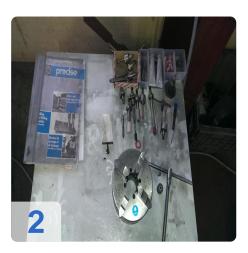

# Used VOUMARD Type 202 - Internal Grinding Machine

Internal Grinding Machine with Precise high frequency spindle with 10,000 rpm converter / min - 50.000 U / min

Well-preserved perception grinder with grinder with Coolant plan-band filter with plenty of accessories and internal grinding wheels + shots.

- Sandable maximum bore size 100mm
- Largest grinding depth 120mm
- the largest passageway w / o water protection 220mm
- greatest distance from the front edge to the workpiece spindle grinding spindle (500mm)
- Spindle Bohrg. 170mm
- min. / max. Longitudinal 2/300mm
- min. / max. Transverse movement of 1/300