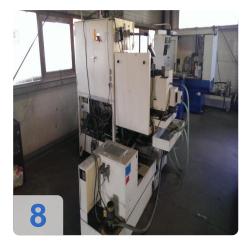

# Used VOUMARD Type 202 - Internal Grinding Machine

Internal Grinding Machine with Precise high frequency spindle with 10,000 rpm converter / min - 50.000 U / min

Well-preserved perception grinder with grinder with Coolant plan-band filter with plenty of accessories and internal grinding wheels + shots.