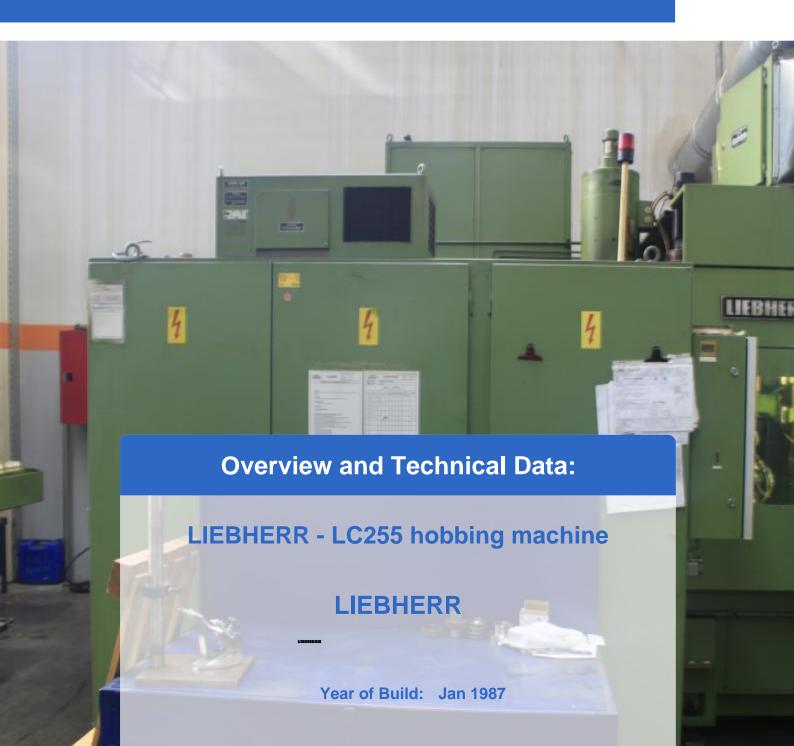

# **Used LIEBHERR LC 255 hobbing machine**

- Largest module milled 6mm
- Millable smallest number of teeth 6
- Milling head swivel angle + / 40 °
- Workpiece load 20000N
- Universal milling numbers of revolution 180 -1080 1/min
- feed
  - X axis from 0.01 to 4 mm //WD
  - Y axis from 0.01 to 5 mm // W D
  - $\circ$  Z axis from 0.01 to 20 mm //W D
- rapid
  - X axis 1600 mm / min
  - Y-axis 500 mm / min
  - Z axis 1500 mm / min

# Images: