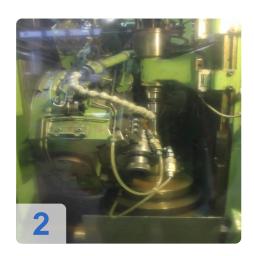

# **Used LIEBHERR LC 255 hobbing machine**

- Largest module milled 6mm
- Millable smallest number of teeth 6
- Milling head swivel angle + / 40 °
- Workpiece load 20000N
- Universal milling numbers of revolution 180 -1080 1/min
- feed
  - X axis from 0.01 to 4 mm //WD
  - Y axis from 0.01 to 5 mm // W D
  - $\circ$  Z axis from 0.01 to 20 mm //W D
- rapid
  - X axis 1600 mm / min
  - Y-axis 500 mm / min
  - Z axis 1500 mm / min

Machine has no faults.

It is under power at the moment.

Generated on 11.09.2025 Page 2