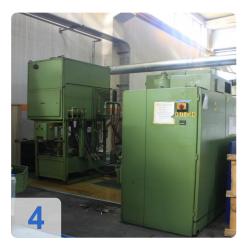

## **Dimensions and Weight:**

Weight: 5.600 kg

#### **Buyer Information:**

Condition: Very good condition

Available: Immediately

Sold as:

EXW (Ex Works - Incoterm)

VAT: 19 %

Buyers Premium: 15 %

Location: Turkey