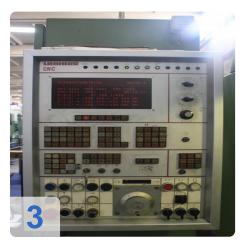

machine**

- Largest module milled 6mm
- Millable smallest number of teeth 6
- Milling head swivel angle + / 40 °
- Workpiece load 20000N
- Universal milling numbers of revolution 180 -1080 1/min
- feed
  - X axis from 0.01 to 4 mm //WD
  - Y axis from 0.01 to 5 mm // W D
  - $\circ$  Z axis from 0.01 to 20 mm //W D
- rapid
  - X axis 1600 mm / min
  - Y-axis 500 mm / min
  - Z axis 1500 mm / min

Machine has no faults.

It is under power at the moment.

Generated on 11.09.2025 Page 2



#### **Technical Data:**

**Technical Data:** 

Control: CNC SIEMENS

## **Dimensions and Weight:**

Weight: 5.600 kg

#### **Buyer Information:**

Condition: Very good condition

Available: Immediately

Sold as:

EXW (Ex Works - Incoterm)

VAT: 19 %

Buyers Premium: 15 %

Location: Turkey



# Images:













## Video:



Generated on 11.09.2025 Page 5





**Asset-Trade** 

**Assessment and Sale of Used Assets world wide** 

**Am Sonnenhof 16** 

47800 Krefeld

**Germany** 

Tel.: +49 2151 32500 33