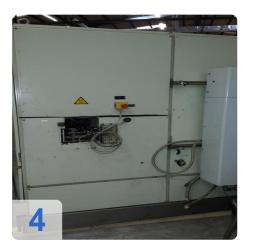

# Used LPW ELPEMAT BFS-3 - combind cleaning-/rinsing machine

- Siemens Control
- Hot Air 15 kw
- Volume 2000 m3 /h
- Tray Size
  - o 200mm Width
  - o 150mm Height

#### **Technical Data:**

Control: SIEMENS