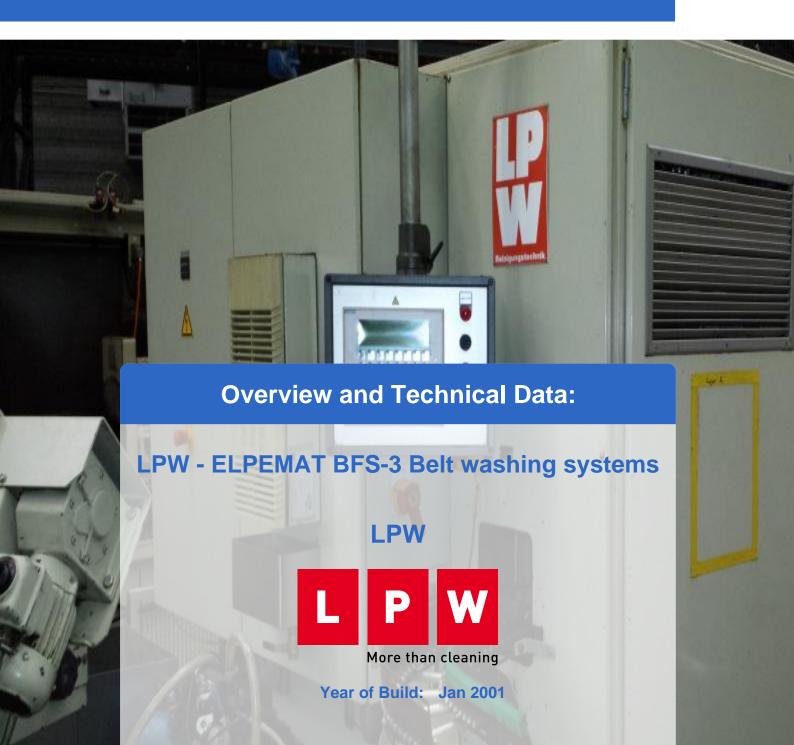

# Used LPW ELPEMAT BFS-3 - combind cleaning-/rinsing machine

- Siemens Control
- Hot Air 15 kw
- Volume 2000 m3 /h
- Tray Size
  - o 200mm Width
  - o 150mm Height

#### **Technical Data:**

Control: SIEMENS