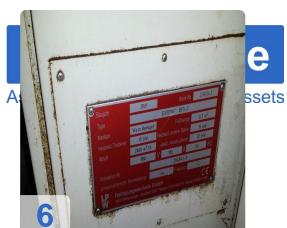

Ref. No.: 505-01291458





#### **Description:**

# Used LPW ELPEMAT BFS-3 - combind cleaning-/rinsing machine

- Siemens Control
- Hot Air 15 kw
- Volume 2000 m3 /h
- Tray Size
  - o 200mm Width
  - o 150mm Height

#### Highlights

- washes the individual parts or components as well as parts in baskets or shelves
- continual operation
- customized settings
- movement of goods on the conveyor belt
- single or multistage techniques showering
- Purging air or hot air drying

Generated on 18.09.2025 Page 2



## Technical Data:

#### **Technical Data:**

Control: SIEMENS

## **Buyer Information:**

Condition: Normal wear

Available: Sold

Sold as:

EXW (Ex Works - Incoterm)

VAT: 19 %

Buyers Premium: 15 % Location: Germany



## **Images:**























**Asset-Trade** 

**Assessment and Sale of Used Assets world wide** 

**Am Sonnenhof 16** 

47800 Krefeld

**Germany** 

Tel.: +49 2151 32500 33