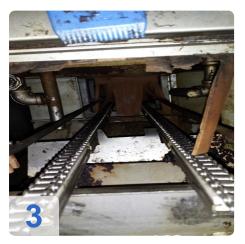

# Used LPW ELPEMAT BFS-3 - combind cleaning-/rinsing machine

- Siemens Control
- Hot Air 15 kw
- Volume 2000 m3 /h
- Tray Size
  - o 200mm Width
  - o 150mm Height

#### Highlights

- washes the individual parts or components as well as parts in baskets or shelves
- continual operation
- customized settings
- movement of goods on the conveyor belt
- single or multistage techniques showering
- Purging air or hot air drying