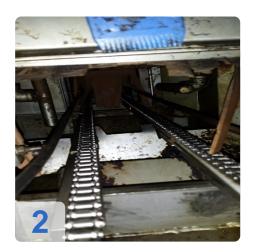

# Used LPW ELPEMAT BFS-3 - combind cleaning-/rinsing machine

- Siemens Control
- Hot Air 15 kw
- Volume 2000 m3 /h
- Tray Size
  - o 200mm Width
  - o 150mm Height

#### Highlights

- washes the individual parts or components as well as parts in baskets or shelves
- continual operation
- customized settings
- movement of goods on the conveyor belt
- single or multistage techniques showering
- Purging air or hot air drying