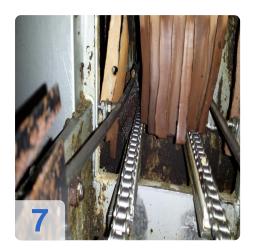

# Used LPW ELPEMAT BFS-3 - combind cleaning-/rinsing machine

- Siemens Control
- Hot Air 15 kw
- Volume 2000 m3 /h
- Tray Size
  - o 200mm Width
  - o 150mm Height

#### Highlights

- washes the individual parts or components as well as parts in baskets or shelves
- continual operation
- customized settings
- movement of goods on the conveyor belt
- single or multistage techniques showering
- Purging air or hot air drying