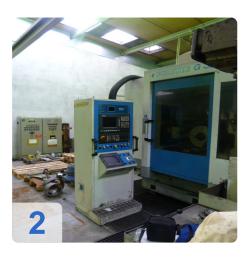

It is a machine with Siemens control 8 axes for machining gears with straight and helical teeth , with out rolled profile for enveloping cuts that uses a screw profile disc . Sets the synchronous equipment, instruments for the elimination of kinematic chains, for a synchronization between the tool and workpiece, between the grinding wheel and diamond dresser one.

This machine is characterized by Techniche solutions from which precision, reliability, minimum maintenance, high thermal and mechanical stability and a simple guide favored and secure. Among them, the application of the hydrostatic bearing for all main axes stands out : this system on the guaranteed highest , both static as well as dynamic strength, low friction, and the absence of stick -slips addition, protects the machine from any kind of wear and consequently, it excludes maintenance on countries guides.