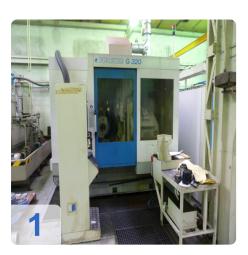

# GLEASON - PFAUTER - G 320 Gear Grinding Maschine vertical

# Used GLEASON- PFAUTER G 320 - Gear grinding machine with numerical control

Specifications:

- Siemens control 840
- Modulus of 0.5 to 7
- Workpiece diameter 10-330 mm
- Number of teeth 10-600
- Speed ??: 2300 U / min
- X horizontal grinding wheel carriage stroke = 230 mm
- Y tangential carriage stroke = 135 mm
- Z vertical slide stroke = 200 mm
- V tangential carriage stroke = 180 mm diamond dresser
- U radial diamond dresser slide stroke = 110 mm
- Workhead rotation angle (A): + / 45 °
- Max weight equipment 600N
- Tailstock position 180-650 mm
- Power about 72 KVA