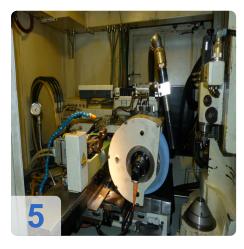

haracterized by Techniche solutions from which precision, reliability, minimum maintenance, high thermal and mechanical stability and a simple guide favored and secure. Among them, the application of the hydrostatic bearing for all main axes stands out : this system on the guaranteed highest , both static as well as dynamic strength, low friction, and the absence of stick -slips addition, protects the machine from any kind of wear and consequently, it excludes maintenance on countries guides.



## **Technical Data:**

### **Technical Data:**

Control: SINUMERIK 840C

## **Dimensions and Weight:**

Weight: 11.700 kg

### **Buyer Information:**

Condition: Normal wear Available: Immediately Sold as: EXW (Ex Works - Incoterm) VAT: 19 % Buyers Premium: 15 % Location: Poland



# Images:



















### **Asset-Trade**

Assessment and Sale of Used Assets world wide

Am Sonnenhof 16

47800 Krefeld

Germany

Tel.: +49 2151 32500 33