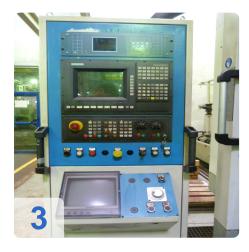

# Used GLEASON- PFAUTER G 320 - Gear grinding machine with numerical control

Specifications:

- Siemens control 840
- Modulus of 0.5 to 7
- Workpiece diameter 10-330 mm
- Number of teeth 10-600
- Speed ??: 2300 U / min
- X horizontal grinding wheel carriage stroke = 230 mm
- Y tangential carriage stroke = 135 mm
- Z vertical slide stroke = 200 mm
- V tangential carriage stroke = 180 mm diamond dresser
- U radial diamond dresser slide stroke = 110 mm
- Workhead rotation angle (A): + / 45 °
- Max weight equipment 600N
- Tailstock position 180-650 mm
- Power about 72 KVA

### **Technical Data:**

Control: SINUMERIK 840C