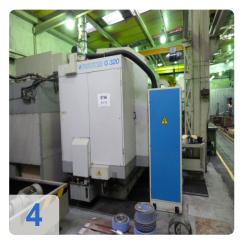

# GLEASON - PFAUTER - G 320 Gear Grinding Maschine vertical

# Used GLEASON- PFAUTER G 320 - Gear grinding machine with numerical control

Specifications:

- Siemens control 840
- Modulus of 0.5 to 7
- Workpiece diameter 10-330 mm
- Number of teeth 10-600
- Speed ??: 2300 U / min
- X horizontal grinding wheel carriage stroke = 230 mm
- Y tangential carriage stroke = 135 mm
- Z vertical slide stroke = 200 mm
- V tangential carriage stroke = 180 mm diamond dresser
- U radial diamond dresser slide stroke = 110 mm
- Workhead rotation angle (A): + / 45 °
- Max weight equipment 600N
- Tailstock position 180-650 mm
- Power about 72 KVA