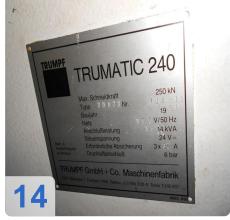

## **TRUMPF Trumatic Laserpress 240 with laser**

Two machines sold for the price of one. One machine fully functional secnd machine laser is broken.

- Control: Bosch Trumagraph CC 220.
- Pressure 25 t
- working area 2000 x 1000 mm
- plate thickness 6,4 mm
- punch diameter max. 76 mm
- max. stroke 45 mm
- work stroke 16,5 mm
- tool change unit 10 Pos.
- no. of strokes 335 Hub/min
- Max. Positioning speed 45/60 m/min
- laser capacity in Watt 750
- total connected load 40 kW

#### **Technical Data:**

Control: CC 220