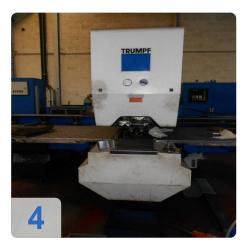

## TRUMPF - Trumatic Laserpress 240 with laser unit

## **TRUMPF Trumatic Laserpress 240 with laser**

Two machines sold for the price of one. One machine fully functional secnd machine laser is broken.

- Control: Bosch Trumagraph CC 220.
- Pressure 25 t
- working area 2000 x 1000 mm
- plate thickness 6,4 mm
- punch diameter max. 76 mm
- max. stroke 45 mm
- work stroke 16,5 mm
- tool change unit 10 Pos.
- no. of strokes 335 Hub/min
- Max. Positioning speed 45/60 m/min
- laser capacity in Watt 750
- total connected load 40 kW

Machine is with integrated Trumpf Laser TLF turbo with 750 Watt and dialog graphical programming unit. Accessories: Tool setting devices and others.