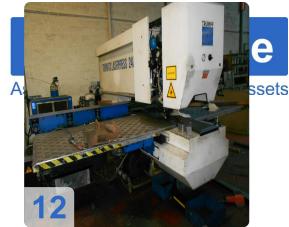

## TRUMPF - Trumatic Laserpress 240 with laser unit

## **TRUMPF Trumatic Laserpress 240 with laser**

Two machines sold for the price of one. One machine fully functional secnd machine laser is broken.

- Control: Bosch Trumagraph CC 220.
- Pressure 25 t
- working area 2000 x 1000 mm
- plate thickness 6,4 mm
- punch diameter max. 76 mm
- max. stroke 45 mm
- work stroke 16,5 mm
- tool change unit 10 Pos.
- no. of strokes 335 Hub/min
- Max. Positioning speed 45/60 m/min
- laser capacity in Watt 750
- total connected load 40 kW