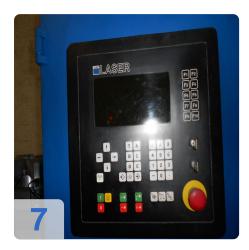

## **TRUMPF Trumatic Laserpress 240 with laser**

Two machines sold for the price of one. One machine fully functional secnd machine laser is broken.

- Control: Bosch Trumagraph CC 220.
- Pressure 25 t
- working area 2000 x 1000 mm
- plate thickness 6,4 mm
- punch diameter max. 76 mm
- max. stroke 45 mm
- work stroke 16,5 mm
- tool change unit 10 Pos.
- no. of strokes 335 Hub/min
- Max. Positioning speed 45/60 m/min
- laser capacity in Watt 750
- total connected load 40 kW

#### **Technical Data:**

Control: CC 220