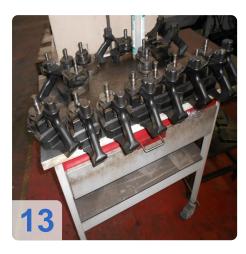

Machine is with integrated Trumpf Laser TLF turbo with 750 Watt and dialog graphical programming unit. Accessories: Tool setting devices and others.