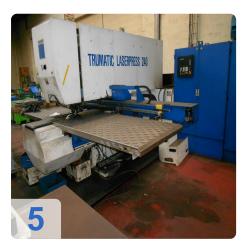

## TRUMPF - Trumatic Laserpress 240 with laser unit

# TRUMPF

Year of Build: Jan 1991