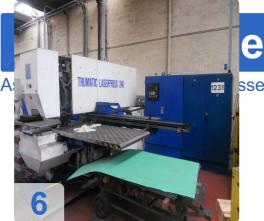

## TRUMPF - Trumatic Laserpress 240 with laser unit

## **TRUMPF Trumatic Laserpress 240 with laser**

Two machines sold for the price of one. One machine fully functional secnd machine laser is broken.

- Control: Bosch Trumagraph CC 220.
- Pressure 25 t
- working area 2000 x 1000 mm
- plate thickness 6,4 mm
- punch diameter max. 76 mm
- max. stroke 45 mm
- work stroke 16,5 mm
- tool change unit 10 Pos.
- no. of strokes 335 Hub/min
- Max. Positioning speed 45/60 m/min
- laser capacity in Watt 750
- total connected load 40 kW

Machine is with integrated Trumpf Laser TLF turbo with 750 Watt and dialog graphical programming unit. Accessories: Tool setting devices and others.