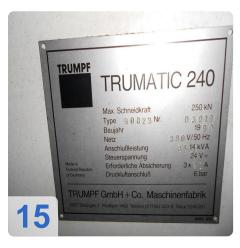

## **TRUMPF Trumatic Laserpress 240 with laser**

Two machines sold for the price of one. One machine fully functional secnd machine laser is broken.

- Control: Bosch Trumagraph CC 220.
- Pressure 25 t
- working area 2000 x 1000 mm
- plate thickness 6,4 mm
- punch diameter max. 76 mm
- max. stroke 45 mm
- work stroke 16,5 mm
- tool change unit 10 Pos.
- no. of strokes 335 Hub/min
- Max. Positioning speed 45/60 m/min
- laser capacity in Watt 750
- total connected load 40 kW

#### **Technical Data:**

Control: CC 220