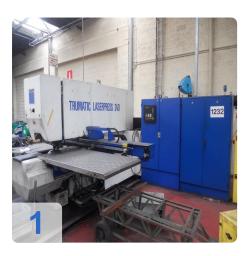

## TRUMPF - Trumatic Laserpress 240 with laser unit

## **TRUMPF Trumatic Laserpress 240 with laser**

Two machines sold for the price of one. One machine fully functional secnd machine laser is broken.

- Control: Bosch Trumagraph CC 220.
- Pressure 25 t
- working area 2000 x 1000 mm
- plate thickness 6,4 mm
- punch diameter max. 76 mm
- max. stroke 45 mm
- work stroke 16,5 mm
- tool change unit 10 Pos.
- no. of strokes 335 Hub/min
- Max. Positioning speed 45/60 m/min
- laser capacity in Watt 750
- total connected load 40 kW

Machine is with integrated Trumpf Laser TLF turbo with 750 Watt and dialog graphical programming unit. Accessories: Tool setting devices and others.