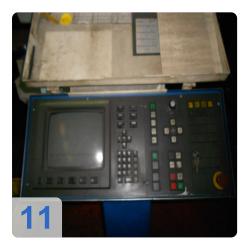

## **TRUMPF Trumatic Laserpress 240 with laser**

Two machines sold for the price of one. One machine fully functional secnd machine laser is broken.

- Control: Bosch Trumagraph CC 220.
- Pressure 25 t
- working area 2000 x 1000 mm
- plate thickness 6,4 mm
- punch diameter max. 76 mm
- max. stroke 45 mm
- work stroke 16,5 mm
- tool change unit 10 Pos.
- no. of strokes 335 Hub/min
- Max. Positioning speed 45/60 m/min
- laser capacity in Watt 750
- total connected load 40 kW

#### **Technical Data:**

Control: CC 220