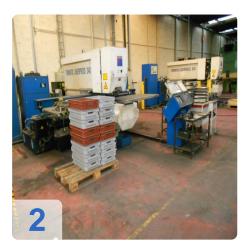

## TRUMPF - Trumatic Laserpress 240 with laser unit

## **TRUMPF Trumatic Laserpress 240 with laser**

Two machines sold for the price of one. One machine fully functional secnd machine laser is broken.

- Control: Bosch Trumagraph CC 220.
- Pressure 25 t
- working area 2000 x 1000 mm
- plate thickness 6,4 mm
- punch diameter max. 76 mm
- max. stroke 45 mm
- work stroke 16,5 mm
- tool change unit 10 Pos.
- no. of strokes 335 Hub/min
- Max. Positioning speed 45/60 m/min
- laser capacity in Watt 750
- total connected load 40 kW

Machine is with integrated Trumpf Laser TLF turbo with 750 Watt and dialog graphical programming unit. Accessories: Tool setting devices and others.