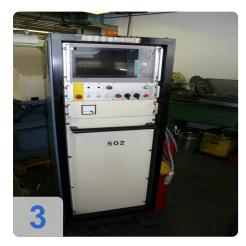

Year 1993/2008 technically overhauld by Co. Eble, Moeglingen. Electrical components contactors, timers, relays, etc., were renewed

- Cover / sound insulation hood with bleeder valve (pressure relief valve)
- Separate control cabinet with display (TFT display) and operator guidance
- Enclosure cooling unit
- New servo amplifier (new generation)
- Special tooth forms: 10 forms freely programmed and stored
- AutoPos