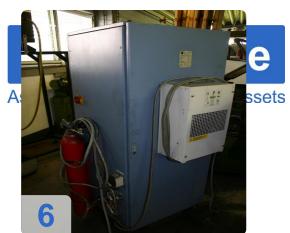

Year 1993/2008 technically overhauld by Co. Eble, Moeglingen. Electrical components contactors, timers, relays, etc., were renewed

- Cover / sound insulation hood with bleeder valve (pressure relief valve)
- Separate control cabinet with display (TFT display) and operator guidance
- Enclosure cooling unit
- New servo amplifier (new generation)
- Special tooth forms: 10 forms freely programmed and stored
- AutoPos