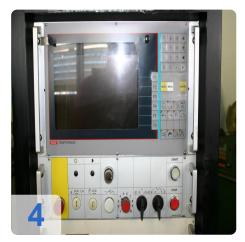

Year 1993/2008 technically overhauld by Co. Eble, Moeglingen. Electrical components contactors, timers, relays, etc., were renewed

- Cover / sound insulation hood with bleeder valve (pressure relief valve)
- Separate control cabinet with display (TFT display) and operator guidance
- Enclosure cooling unit
- New servo amplifier (new generation)
- Special tooth forms: 10 forms freely programmed and stored
- AutoPos