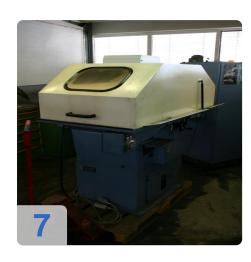

Year 1993/2008 technically overhauld by Co. Eble, Moeglingen. Electrical components contactors, timers, relays, etc., were renewed

- Cover / sound insulation hood with bleeder valve (pressure relief valve)
- Separate control cabinet with display (TFT display) and operator guidance
- Enclosure cooling unit
- New servo amplifier (new generation)
- Special tooth forms: 10 forms freely programmed and stored
- AutoPos