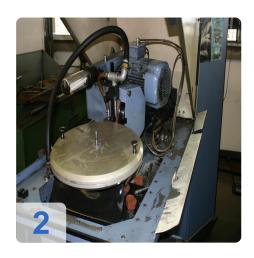

# **SCHMIDT TEMPO ECT 502 - Saw Blade Grinding Machine**

- Grinding range 60 520 mm Saw blade diameter
- Blade thickness max. 6 mm
- Numbers of teeth 20-999
- Saw blade holder bolts 16 (8) mm
- Grinding wheel diameter 200 mm
- Maximum rack height 32 mm
- Grinding wheel bore 32 mm
- Wheel drive 4 kW
- Grinding wheel speed 5730 1/min