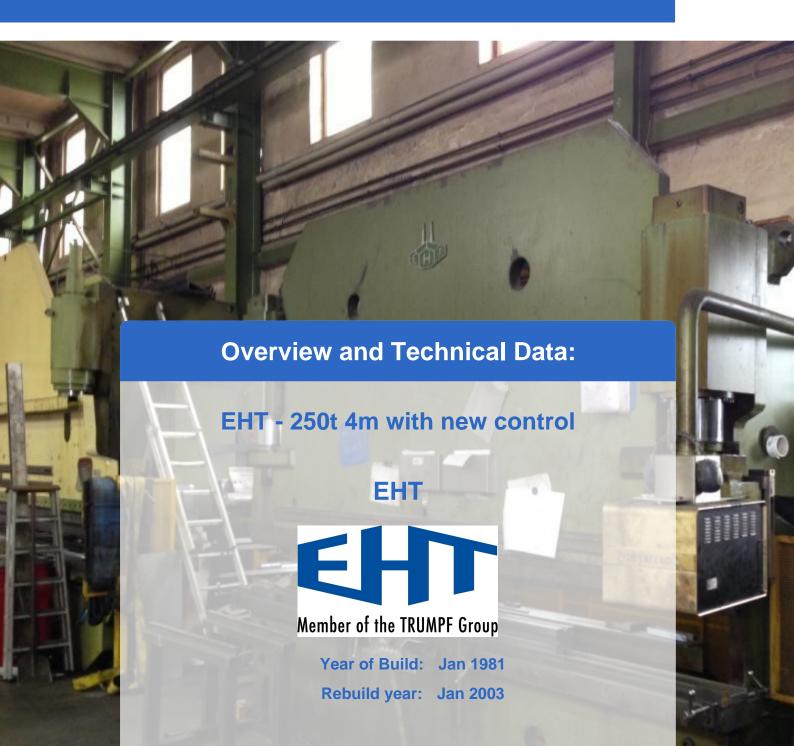

### Used EHT Pressbrake 250 with new cnc control

- New Cybelec DNC 80 Control in 2003
- Bending force 250 tons
- Bending length 4.000mm

Sold without tooling.

As one of the oldest enterprises in Germany, EHT with its head office located in Teningen in Baden-Württemberg produces machine tools for sheet metal bending and cutting – from planning to development and manufacture to commissioning and service.

## **Images:**

**Asset-Trade** 

**Assessment and Sale of Used Assets world wide** 

**Am Sonnenhof 16** 

47800 Krefeld

**Germany** 

Tel.: +49 2151 32500 33