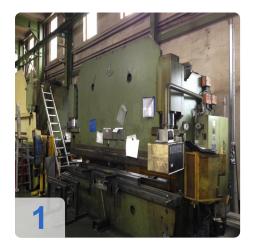

### Used EHT Pressbrake 250 with new cnc control

- New Cybelec DNC 80 Control in 2003
- Bending force 250 tons
- Bending length 4.000mm

Sold without tooling.

As one of the oldest enterprises in Germany, EHT with its head office located in Teningen in Baden-Württemberg produces machine tools for sheet metal bending and cutting – from planning to development and manufacture to commissioning and service.

## **Images:**

**Asset-Trade** 

**Assessment and Sale of Used Assets world wide** 

**Am Sonnenhof 16** 

47800 Krefeld

**Germany** 

Tel.: +49 2151 32500 33