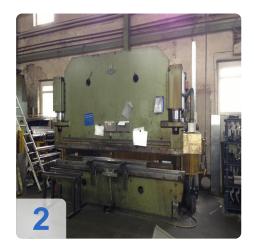

### Used EHT Pressbrake 250 with new cnc control

- New Cybelec DNC 80 Control in 2003
- Bending force 250 tons
- Bending length 4.000mm

Sold without tooling.

As one of the oldest enterprises in Germany, EHT with its head office located in Teningen in Baden-Württemberg produces machine tools for sheet metal bending and cutting – from planning to development and manufacture to commissioning and service.

#### **Technical Data:**

Control: CNC

## **Images:**

**Asset-Trade** 

**Assessment and Sale of Used Assets world wide** 

**Am Sonnenhof 16** 

47800 Krefeld

**Germany** 

Tel.: +49 2151 32500 33