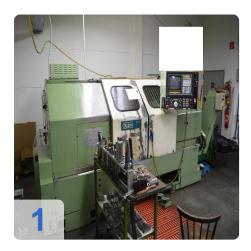

## **OKUMA LB 25 - CNC Lathe**

- Power chuck 315mm
- Turning length 1000mm
- Spindle speed max. 3000U / min
- Control OSP 5000L
- Bezel and chip conveyor
- ca. 28.000 Spindle hrs
- (WITHOUT Losma suction !!)

#### **Technical Data:**

Control: OKUMA

Spindle Hours: 28000.00 hrs. Turning lenght: 1000.00 mm Turning diameter: 315.00 mm Spindle Speed: 3000.00 rpm

Tailstock: No Bezel: No