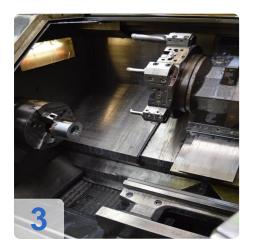

## **OKUMA LB 25 - CNC Lathe**

- Power chuck 315mm
- Turning length 1000mm
- Spindle speed max. 3000U / min
- Control OSP 5000L
- Bezel and chip conveyor
- ca. 28.000 Spindle hrs
- (WITHOUT Losma suction !!)

#### **Technical Data:**

Control: OKUMA

Spindle Hours: 28000.00 hrs. Turning lenght: 1000.00 mm Turning diameter: 315.00 mm Spindle Speed: 3000.00 rpm

Tailstock: No Bezel: No