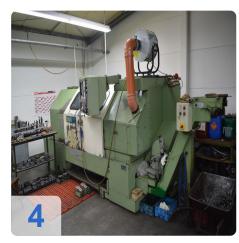

## **OKUMA LB 25 - CNC Lathe**

- Power chuck 315mm
- Turning length 1000mm
- Spindle speed max. 3000U / min
- Control OSP 5000L
- Bezel and chip conveyor
- ca. 28.000 Spindle hrs
- (WITHOUT Losma suction !!)

#### **Technical Data:**

Control: OKUMA

Spindle Hours: 28000.00 hrs. Turning lenght: 1000.00 mm Turning diameter: 315.00 mm Spindle Speed: 3000.00 rpm

Tailstock: No Bezel: No