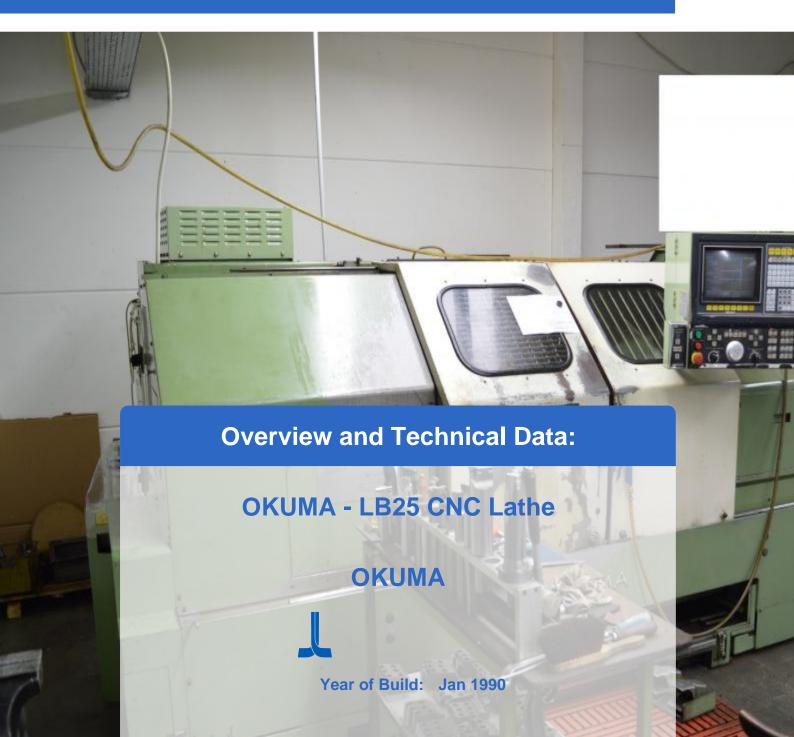

## **OKUMA LB 25 - CNC Lathe**

- Power chuck 315mm
- Turning length 1000mm
- Spindle speed max. 3000U / min
- Control OSP 5000L
- Bezel and chip conveyor
- ca. 28.000 Spindle hrs
- (WITHOUT Losma suction !!)

#### **Technical Data:**

Control: OKUMA

Spindle Hours: 28000.00 hrs. Turning lenght: 1000.00 mm Turning diameter: 315.00 mm Spindle Speed: 3000.00 rpm

Tailstock: No Bezel: No