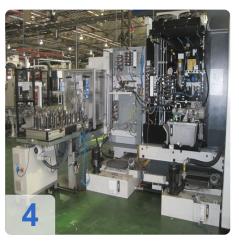

# **GLEASON Genesis Power Shaving 130 - Gear Shaving Machine**

Siemens 840D CNC ControlMax Gear Dia : 180mm

Max Module : 5Total Power : 32W

Max Gear Face Width: 50mmYear of Make: 2007/2008

The machine went out of production in 2010 and is there in excellent condition.

The Genesis 130SV(C) Gear Shaving Machine is a compact, highly productive machine for the fine finishing of soft spur and helical gears with an optionally integrated chamfering and deburring station.

- Simple shaving head design for all shaving processes: plunge, diagonal, underpass and parallel shaving.
- Innovative work piece indexing system.
- High-speed loading system to reduce load/unload cycles to a minimum.
- Direct-drive spindles for reliability and wide speed and torque range.
- Siemens control with Spheric® Shaving technology software.
- Small footprint.
- Easy access service module.
- Optional POWER SHAVING process for shorter cycle times (plunge shaving).
- Optional integrated NC controlled chamfering and deburring station.

The Gleason Genises 130SV is designed for the fine finishing of soft spur and helical gears with outside diameters of up to 130 mm.