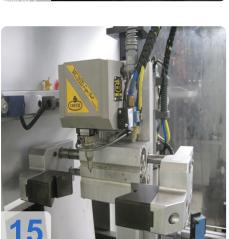

The Genesis 130SV(C) Gear Shaving Machine is a compact, highly productive machine for the fine finishing of soft spur and helical gears with an optionally integrated chamfering and deburring station.

- Simple shaving head design for all shaving processes: plunge, diagonal, underpass and parallel shaving.
- Innovative work piece indexing system.
- High-speed loading system to reduce load/unload cycles to a minimum.
- Direct-drive spindles for reliability and wide speed and torque range.
- Siemens control with Spheric® Shaving technology software.
- Small footprint.
- Easy access service module.
- Optional POWER SHAVING process for shorter cycle times (plunge shaving).
- Optional integrated NC controlled chamfering and deburring station.

The Gleason Genises 130SV is designed for the fine finishing of soft spur and helical gears with outside diameters of up to 130 mm.