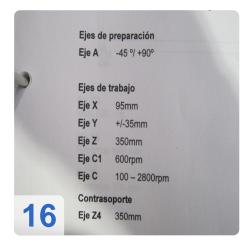

The Gleason Genises 130SV is designed for the fine finishing of soft spur and helical gears with outside diameters of up to 130 mm.