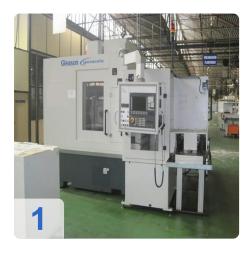

# **GLEASON Genesis Power Shaving 130 - Gear Shaving Machine**

Siemens 840D CNC ControlMax Gear Dia : 180mm

Max Module : 5Total Power : 32W

Max Gear Face Width: 50mmYear of Make: 2007/2008

The machine went out of production in 2010 and is there in excellent condition.

The Genesis 130SV(C) Gear Shaving Machine is a compact, highly productive machine for the fine finishing of soft spur and helical gears with an optionally integrated chamfering and deburring station.

- Simple shaving head design for all shaving processes: plunge, diagonal, underpass and parallel shaving.
- Innovative work piece indexing system.
- High-speed loading system to reduce load/unload cycles to a minimum.
- Direct-drive spindles for reliability and wide speed and torque range.
- Siemens control with Spheric® Shaving technology software.
- Small footprint.
- Easy access service module.
- Optional POWER SHAVING process for shorter cycle times (plunge shaving).
- Optional integrated NC controlled chamfering and deburring station.

The Gleason Genises 130SV is designed for the fine finishing of soft spur and helical gears with outside diameters of up to 130 mm.