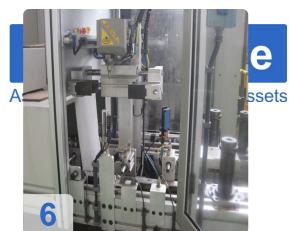

The Genesis 130SV(C) Gear Shaving Machine is a compact, highly productive machine for the fine finishing of soft spur and helical gears with an optionally integrated chamfering and deburring station.

- Simple shaving head design for all shaving processes: plunge, diagonal, underpass and parallel shaving.
- Innovative work piece indexing system.
- High-speed loading system to reduce load/unload cycles to a minimum.
- Direct-drive spindles for reliability and wide speed and torque range.
- Siemens control with Spheric® Shaving technology software.
- Small footprint.
- Easy access service module.
- Optional POWER SHAVING process for shorter cycle times (plunge shaving).
- Optional integrated NC controlled chamfering and deburring station.

The Gleason Genises 130SV is designed for the fine finishing of soft spur and helical gears with outside diameters of up to 130 mm.