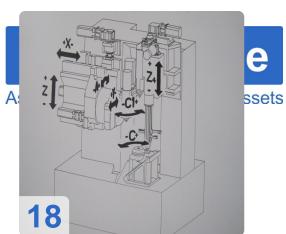

The Genesis 130SV(C) Gear Shaving Machine is a compact, highly productive machine for the fine finishing of soft spur and helical gears with an optionally integrated chamfering and deburring station.

- Simple shaving head design for all shaving processes: plunge, diagonal, underpass and parallel shaving.
- Innovative work piece indexing system.
- High-speed loading system to reduce load/unload cycles to a minimum.
- Direct-drive spindles for reliability and wide speed and torque range.
- Siemens control with Spheric® Shaving technology software.
- Small footprint.
- Easy access service module.
- Optional POWER SHAVING process for shorter cycle times (plunge shaving).
- Optional integrated NC controlled chamfering and deburring station.