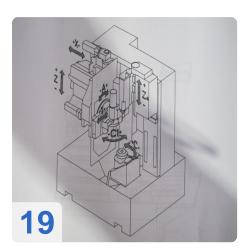

The Genesis 130SV(C) Gear Shaving Machine is a compact, highly productive machine for the fine finishing of soft spur and helical gears with an optionally integrated chamfering and deburring station.

- Simple shaving head design for all shaving processes: plunge, diagonal, underpass and parallel shaving.
- Innovative work piece indexing system.
- High-speed loading system to reduce load/unload cycles to a minimum.
- Direct-drive spindles for reliability and wide speed and torque range.
- Siemens control with Spheric® Shaving technology software.
- Small footprint.
- Easy access service module.
- Optional POWER SHAVING process for shorter cycle times (plunge shaving).
- Optional integrated NC controlled chamfering and deburring station.