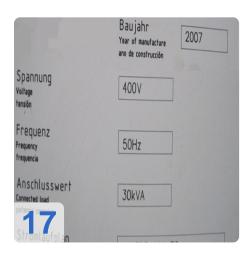

# **GLEASON Genesis Power Shaving 130 - Gear Shaving Machine**

Siemens 840D CNC ControlMax Gear Dia : 180mm

Max Module : 5Total Power : 32W

Max Gear Face Width: 50mmYear of Make: 2007/2008

The machine went out of production in 2010 and is there in excellent condition.

### **Technical Data:**

**Technical Data:** 

Control: SINUMERIK 840D