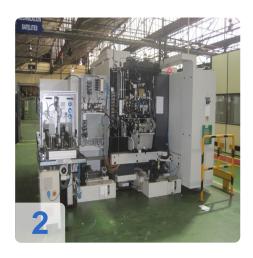

# **GLEASON Genesis Power Shaving 130 - Gear Shaving Machine**

Siemens 840D CNC ControlMax Gear Dia : 180mm

Max Module : 5Total Power : 32W

Max Gear Face Width: 50mmYear of Make: 2007/2008

The machine went out of production in 2010 and is there in excellent condition.

The Genesis 130SV(C) Gear Shaving Machine is a compact, highly productive machine for the fine finishing of soft spur and helical gears with an optionally integrated chamfering and deburring station.

- Simple shaving head design for all shaving processes: plunge, diagonal, underpass and parallel shaving.
- Innovative work piece indexing system.
- High-speed loading system to reduce load/unload cycles to a minimum.
- Direct-drive spindles for reliability and wide speed and torque range.
- Siemens control with Spheric® Shaving technology software.
- Small footprint.
- Easy access service module.
- Optional POWER SHAVING process for shorter cycle times (plunge shaving).
- Optional integrated NC controlled chamfering and deburring station.

The Gleason Genises 130SV is designed for the fine finishing of soft spur and helical gears with outside diameters of up to 130 mm.