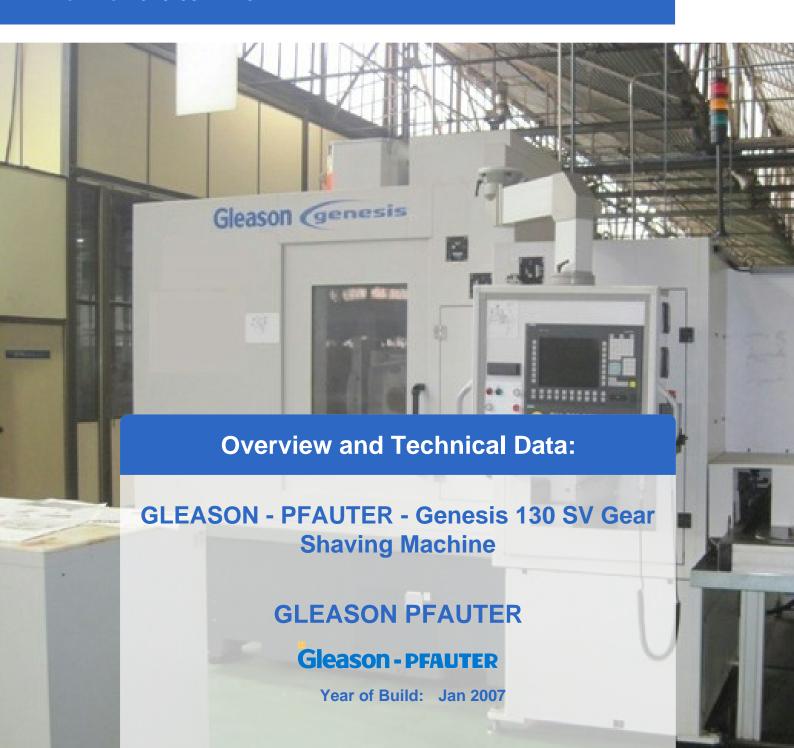

# **GLEASON Genesis Power Shaving 130 - Gear Shaving Machine**

Siemens 840D CNC ControlMax Gear Dia : 180mm

Max Module : 5Total Power : 32W

Max Gear Face Width: 50mmYear of Make: 2007/2008

The machine went out of production in 2010 and is there in excellent condition.

The Genesis 130SV(C) Gear Shaving Machine is a compact, highly productive machine for the fine finishing of soft spur and helical gears with an optionally integrated chamfering and deburring station.

- Simple shaving head design for all shaving processes: plunge, diagonal, underpass and parallel shaving.
- Innovative work piece indexing system.
- High-speed loading system to reduce load/unload cycles to a minimum.
- Direct-drive spindles for reliability and wide speed and torque range.
- Siemens control with Spheric® Shaving technology software.
- Small footprint.
- Easy access service module.
- Optional POWER SHAVING process for shorter cycle times (plunge shaving).
- Optional integrated NC controlled chamfering and deburring station.

The Gleason Genises 130SV is designed for the fine finishing of soft spur and helical gears with outside diameters of up to 130 mm.