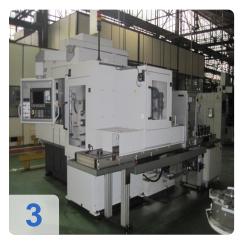

The Genesis 130SV(C) Gear Shaving Machine is a compact, highly productive machine for the fine finishing of soft spur and helical gears with an optionally integrated chamfering and deburring station.

- Simple shaving head design for all shaving processes: plunge, diagonal, underpass and parallel shaving.
- Innovative work piece indexing system.
- High-speed loading system to reduce load/unload cycles to a minimum.
- Direct-drive spindles for reliability and wide speed and torque range.
- Siemens control with Spheric® Shaving technology software.
- Small footprint.
- Easy access service module.
- Optional POWER SHAVING process for shorter cycle times (plunge shaving).
- Optional integrated NC controlled chamfering and deburring station.

The Gleason Genises 130SV is designed for the fine finishing of soft spur and helical gears with outside diameters of up to 130 mm.