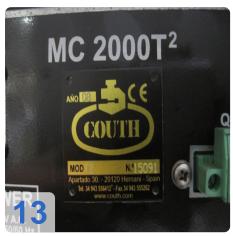

to a minimum.
- Direct-drive spindles for reliability and wide speed and torque range.
- Siemens control with Spheric® Shaving technology software.
- Small footprint.
- Easy access service module.
- Optional POWER SHAVING process for shorter cycle times (plunge shaving).
- Optional integrated NC controlled chamfering and deburring station.

The Gleason Genises 130SV is designed for the fine finishing of soft spur and helical gears with outside diameters of up to 130 mm.



### **Technical Data:**

**Technical Data:** 

Control: SINUMERIK 840D

## **Dimensions and Weight:**

Weight: 11.000 kg

## **Buyer Information:**

Condition: Like New Available: On Request

Sold as:

EXW (Ex Works - Incoterm)

VAT: 19 %

Buyers Premium: 15 %

Location: India



## Images:



















































**Asset-Trade** 

**Assessment and Sale of Used Assets world wide** 

**Am Sonnenhof 16** 

47800 Krefeld

**Germany** 

Tel.: +49 2151 32500 33