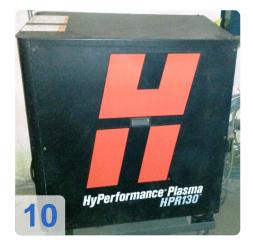

# HYPERTERM HPR 130 + Oxy-Fuel Cut Harris 4 x 8 m - CNC Plasma Cutting Machine

CNC cutting machine is equipped with the latest technology for plasma and gas cutting metal, currently available on the market. Features CNC Plasma and Gas cutters with source Hypertherm HPR 130:

- CNC control Hypertherm MicroEDGE Pro
- Dimensions worktable 4000 mm x 8000 mm
- Cutting, Engraving and Black Spot welding and stainless (stainless) steel and aluminum with cutting quality ISO 9013 2-5
- Cutting Plasma cutter material thickness up to 38 mm source Hypertherm HPR 130
- Cutting material By gas cutter thickness up to 200 mm, gas burners Harris
- Cutting up to 6500 mm / min (depending on the type and thickness of the material).
- Possibility of engraving to write on and marking labeling / spot welding (preparation for drilling holes).