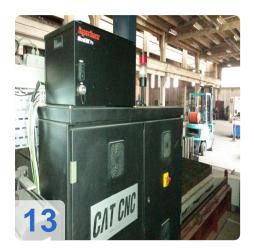

# HYPERTERM HPR 130 + Oxy-Fuel Cut Harris 4 x 8 m - CNC Plasma Cutting Machine

CNC cutting machine is equipped with the latest technology for plasma and gas cutting metal, currently available on the market. Features CNC Plasma and Gas cutters with source Hypertherm HPR 130:

- CNC control Hypertherm MicroEDGE Pro
- Dimensions worktable 4000 mm x 8000 mm
- Cutting, Engraving and Black Spot welding and stainless (stainless) steel and aluminum with cutting quality ISO 9013 2-5
- Cutting Plasma cutter material thickness up to 38 mm source Hypertherm HPR 130
- Cutting material By gas cutter thickness up to 200 mm, gas burners Harris
- Cutting up to 6500 mm / min (depending on the type and thickness of the material).
- Possibility of engraving to write on and marking labeling / spot welding (preparation for drilling holes).