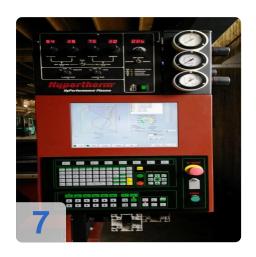

- CNC control Hypertherm MicroEDGE Pro
- Dimensions worktable 4000 mm x 8000 mm
- Cutting, Engraving and Black Spot welding and stainless (stainless) steel and aluminum with cutting quality ISO 9013 2-5
- Cutting Plasma cutter material thickness up to 38 mm source Hypertherm HPR 130
- Cutting material By gas cutter thickness up to 200 mm, gas burners Harris
- Cutting up to 6500 mm / min (depending on the type and thickness of the material).
- Possibility of engraving to write on and marking labeling / spot welding (preparation for drilling holes).