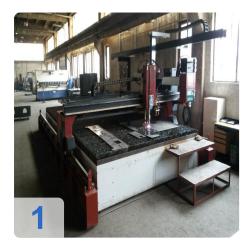

# HYPERTERM HPR 130 + Oxy-Fuel Cut Harris 4 x 8 m - CNC Plasma Cutting Machine

CNC cutting machine is equipped with the latest technology for plasma and gas cutting metal, currently available on the market. Features CNC Plasma and Gas cutters with source Hypertherm HPR 130:

- CNC control Hypertherm MicroEDGE Pro
- Dimensions worktable 4000 mm x 8000 mm
- Cutting, Engraving and Black Spot welding and stainless (stainless) steel and aluminum with cutting quality ISO 9013 2-5
- Cutting Plasma cutter material thickness up to 38 mm source Hypertherm HPR 130
- Cutting material By gas cutter thickness up to 200 mm, gas burners Harris
- Cutting up to 6500 mm / min (depending on the type and thickness of the material).
- Possibility of engraving to write on and marking labeling / spot welding (preparation for drilling holes).

## **Images:**

**Asset-Trade** 

**Assessment and Sale of Used Assets world wide** 

**Am Sonnenhof 16** 

47800 Krefeld

**Germany** 

Tel.: +49 2151 32500 33