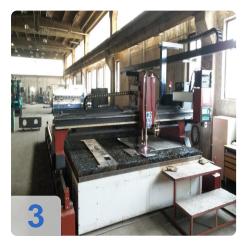

# HYPERTERM HPR 130 + Oxy-Fuel Cut Harris 4 x 8 m - CNC Plasma Cutting Machine

CNC cutting machine is equipped with the latest technology for plasma and gas cutting metal, currently available on the market. Features CNC Plasma and Gas cutters with source Hypertherm HPR 130:

- CNC control Hypertherm MicroEDGE Pro
- Dimensions worktable 4000 mm x 8000 mm
- Cutting, Engraving and Black Spot welding and stainless (stainless) steel and aluminum with cutting quality ISO 9013 2-5
- Cutting Plasma cutter material thickness up to 38 mm source Hypertherm HPR 130
- Cutting material By gas cutter thickness up to 200 mm, gas burners Harris
- Cutting up to 6500 mm / min (depending on the type and thickness of the material).
- Possibility of engraving to write on and marking labeling / spot welding (preparation for drilling holes).

## **Images:**

**Asset-Trade** 

**Assessment and Sale of Used Assets world wide** 

**Am Sonnenhof 16** 

47800 Krefeld

**Germany** 

Tel.: +49 2151 32500 33