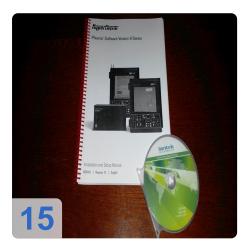

The machine is sold complete with:

- Software for CAD-CAM programming Lantek Expert 2014
- A device with a magnet for placing sheet at a desk with capacity of 2000 kilograms:
- Complete exhaust table with pneumatic is situated and exhaust ducts
- Exhaust fan with water filler that avoids the emission of harmful gases and soot into the environment.