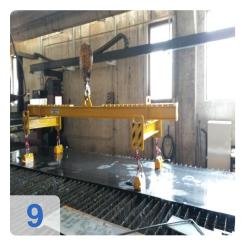

# HYPERTERM HPR 130 + Oxy-Fuel Cut Harris 4 x 8 m - CNC Plasma Cutting Machine

CNC cutting machine is equipped with the latest technology for plasma and gas cutting metal, currently available on the market. Features CNC Plasma and Gas cutters with source Hypertherm HPR 130:

The machine is sold complete with:

- Software for CAD-CAM programming Lantek Expert 2014
- A device with a magnet for placing sheet at a desk with capacity of 2000 kilograms:
- Complete exhaust table with pneumatic is situated and exhaust ducts
- Exhaust fan with water filler that avoids the emission of harmful gases and soot into the environment.