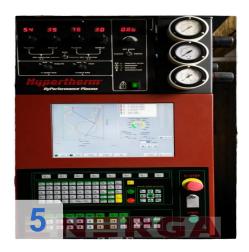

- CNC control Hypertherm MicroEDGE Pro
- Dimensions worktable 4000 mm x 8000 mm
- Cutting, Engraving and Black Spot welding and stainless (stainless) steel and aluminum with cutting quality ISO 9013 2-5
- Cutting Plasma cutter material thickness up to 38 mm source Hypertherm HPR 130
- Cutting material By gas cutter thickness up to 200 mm, gas burners Harris
- Cutting up to 6500 mm / min (depending on the type and thickness of the material).
- Possibility of engraving to write on and marking labeling / spot welding (preparation for drilling holes).

#### **Technical Data:**

Control: CNC

## **Images:**

**Asset-Trade** 

**Assessment and Sale of Used Assets world wide** 

**Am Sonnenhof 16** 

47800 Krefeld

**Germany** 

Tel.: +49 2151 32500 33