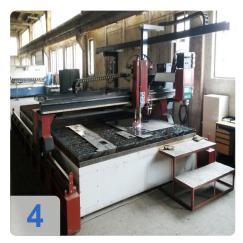

# HYPERTERM HPR 130 + Oxy-Fuel Cut Harris 4 x 8 m - CNC Plasma Cutting Machine

CNC cutting machine is equipped with the latest technology for plasma and gas cutting metal, currently available on the market. Features CNC Plasma and Gas cutters with source Hypertherm HPR 130:

- CNC control Hypertherm MicroEDGE Pro
- Dimensions worktable 4000 mm x 8000 mm
- Cutting, Engraving and Black Spot welding and stainless (stainless) steel and aluminum with cutting quality ISO 9013 2-5
- Cutting Plasma cutter material thickness up to 38 mm source Hypertherm HPR 130
- Cutting material By gas cutter thickness up to 200 mm, gas burners Harris
- Cutting up to 6500 mm / min (depending on the type and thickness of the material).
- Possibility of engraving to write on and marking labeling / spot welding (preparation for drilling holes).