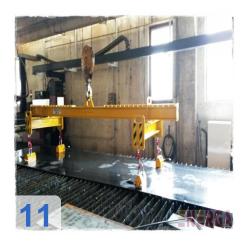

# HYPERTERM HPR 130 + Oxy-Fuel Cut Harris 4 x 8 m - CNC Plasma Cutting Machine

CNC cutting machine is equipped with the latest technology for plasma and gas cutting metal, currently available on the market. Features CNC Plasma and Gas cutters with source Hypertherm HPR 130:

The machine is sold complete with:

- Software for CAD-CAM programming Lantek Expert 2014
- A device with a magnet for placing sheet at a desk with capacity of 2000 kilograms:
- Complete exhaust table with pneumatic is situated and exhaust ducts
- Exhaust fan with water filler that avoids the emission of harmful gases and soot into the environment.