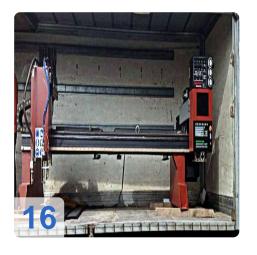

# HYPERTERM HPR 130 + Oxy-Fuel Cut Harris 4 x 8 m - CNC Plasma Cutting Machine

CNC cutting machine is equipped with the latest technology for plasma and gas cutting metal, currently available on the market. Features CNC Plasma and Gas cutters with source Hypertherm HPR 130:

- CNC control Hypertherm MicroEDGE Pro
- Dimensions worktable 4000 mm x 8000 mm
- Cutting, Engraving and Black Spot welding and stainless (stainless) steel and aluminum with cutting quality ISO 9013 2-5
- Cutting Plasma cutter material thickness up to 38 mm source Hypertherm HPR 130
- Cutting material By gas cutter thickness up to 200 mm, gas burners Harris
- Cutting up to 6500 mm / min (depending on the type and thickness of the material).
- Possibility of engraving to write on and marking labeling / spot welding (preparation for drilling holes).

The machine is sold complete with:

- Software for CAD-CAM programming Lantek Expert 2014
- A device with a magnet for placing sheet at a desk with capacity of 2000 kilograms:
- Complete exhaust table with pneumatic is situated and exhaust ducts
- Exhaust fan with water filler that avoids the emission of harmful gases and soot into the environment.