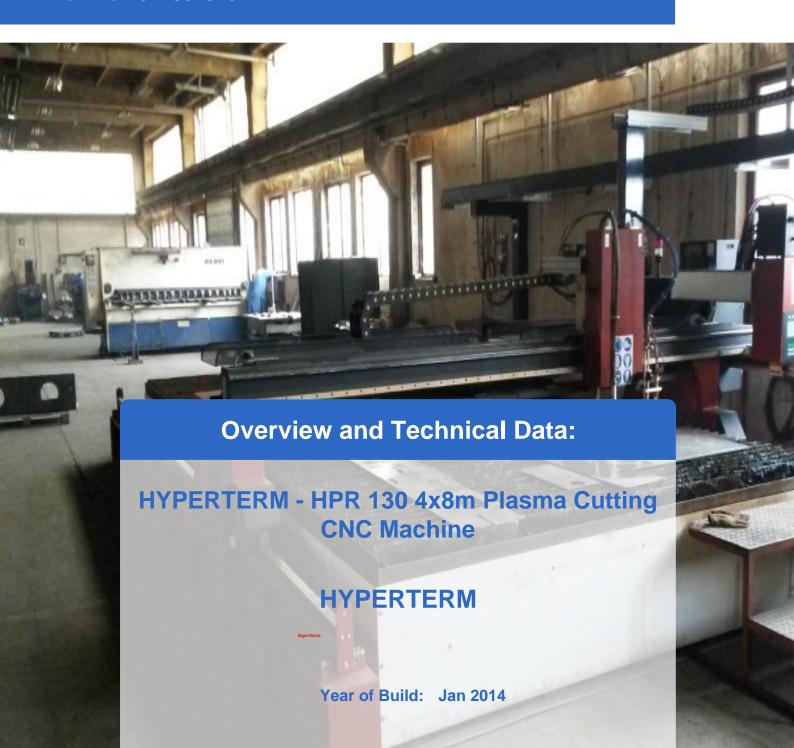

# HYPERTERM HPR 130 + Oxy-Fuel Cut Harris 4 x 8 m - CNC Plasma Cutting Machine

CNC cutting machine is equipped with the latest technology for plasma and gas cutting metal, currently available on the market. Features CNC Plasma and Gas cutters with source Hypertherm HPR 130:

- CNC control Hypertherm MicroEDGE Pro
- Dimensions worktable 4000 mm x 8000 mm
- Cutting, Engraving and Black Spot welding and stainless (stainless) steel and aluminum with cutting quality ISO 9013 2-5
- Cutting Plasma cutter material thickness up to 38 mm source Hypertherm HPR 130
- Cutting material By gas cutter thickness up to 200 mm, gas burners Harris
- Cutting up to 6500 mm / min (depending on the type and thickness of the material).
- Possibility of engraving to write on and marking labeling / spot welding (preparation for drilling holes).

## **Images:**

**Asset-Trade** 

**Assessment and Sale of Used Assets world wide** 

**Am Sonnenhof 16** 

47800 Krefeld

**Germany** 

Tel.: +49 2151 32500 33