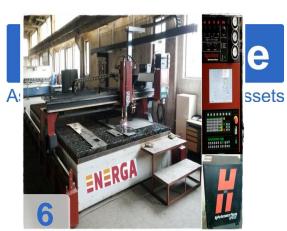

# HYPERTERM HPR 130 + Oxy-Fuel Cut Harris 4 x 8 m - CNC Plasma Cutting Machine

CNC cutting machine is equipped with the latest technology for plasma and gas cutting metal, currently available on the market. Features CNC Plasma and Gas cutters with source Hypertherm HPR 130:

- CNC control Hypertherm MicroEDGE Pro
- Dimensions worktable 4000 mm x 8000 mm
- Cutting, Engraving and Black Spot welding and stainless (stainless) steel and aluminum with cutting quality ISO 9013 2-5
- Cutting Plasma cutter material thickness up to 38 mm source Hypertherm HPR 130
- Cutting material By gas cutter thickness up to 200 mm, gas burners Harris
- Cutting up to 6500 mm / min (depending on the type and thickness of the material).
- Possibility of engraving to write on and marking labeling / spot welding (preparation for drilling holes).