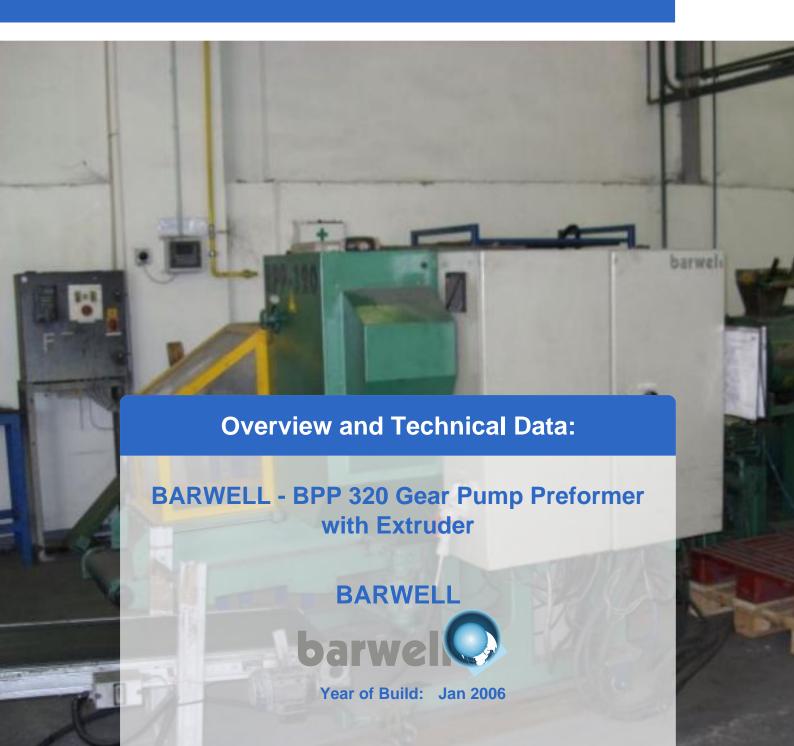

# **Used BARWELL BPP 320 - Gear Pump Preformer with Extruder**

#### **Technical Data:**

- Intermeshing Herringbone gears with Max. 40 revs per minute
- Maximum output with no filters: 320 kgs per hour
- Inlet Pressure: 40 100 bar
- Outlet Pressure: 40 210 bar
- Pressure Transducer to monitor inlet & outlet pressures
- GP Preformer Head to extrude sections up to 140 mm diameter
- AC inverter controlled variable speed cutter
- System contolled from touch screen operator panel, including screw Functions (start/stop, heating/cooling zones, rpm, etc)
- Automatic operation in extrusion mode
- Database facility for 1.000 product set-ups
- Weigh scale loop back to control perform accuracy up to +/- 1%