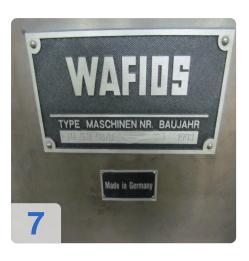

or structural changes in the wire during the wire standstill in the FTU 5.3-98 / B can be largely avoided.

The produced during conventional rotating straightening twist is eliminated as far as that the bending process is not compromised.

It is operated via the control panel of the FTU 5.3-98 / B.

#### Workspace:

- Round wire from 3.0 to 13.0 mm diameter strength according to the working range of 5.3-98 FTU / B
- Power: about 0 40 m / min wire feed speed
- Power consumption: approx. 11.0 kW





# **Technical Data:**

# **Technical Data:**

Control: CNC

## **Dimensions and Weight:**

Weight: 7.500 kg

#### **Buyer Information:**

Condition: Very good condition Available: Sold Sold as: EXW (Ex Works - Incoterm) VAT: 19 % Buyers Premium: 15 % Location: Germany



# Images:



























#### **Asset-Trade**

Assessment and Sale of Used Assets world wide

Am Sonnenhof 16

47800 Krefeld

Germany

Tel.: +49 2151 32500 33