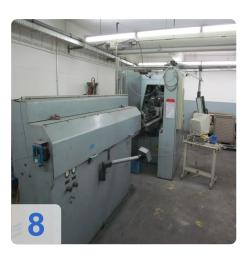

# Used WAFIOS FTU 5.3-98 / B - CNC bending center with freely programmable electronic control.

For the production of 2- and 3-dimensional bent parts, all kinds of spirals, rings - also 2- and 3-dimensional - and diverse frame parts made of wire and profile materials.

#### Functioning:

CNC control for wire feed, turn wire bending head (2 axis) and average. Wire feed through 3 pairs of feed rollers with high thrust.