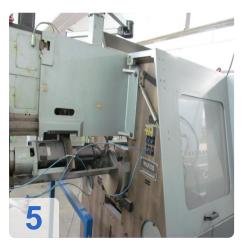

# **Overview and Technical Data:**

WAFIOS - FTU 5.3-98/B CNC bending center with RVM 4 / B

# **Technical Data:**

Control: CNC

## **Dimensions and Weight:**

Weight: 7.500 kg