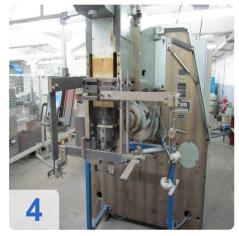

# Used WAFIOS FTU 5.3-98 / B - CNC bending center with freely programmable electronic control.

For the production of 2- and 3-dimensional bent parts, all kinds of spirals, rings - also 2- and 3-dimensional - and diverse frame parts made of wire and profile materials.

#### Functioning:

CNC control for wire feed, turn wire bending head (2 axis) and average. Wire feed through 3 pairs of feed rollers with high thrust.