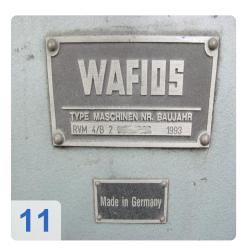

# **WAFIOS**

Year of Build: Nov 1993

#### Wire pull and fixture aggregate RVM 4 / B

Designed for parallel operation with a driven wire reel and a wire processing machine, in particular the type FTU 5.3-98 / B.

The achievable straightening quality corresponds to the recoverable rotating straightener to R 41 / B values ??in terms of straightness and surface finish. Markings or structural changes in the wire during the wire standstill in the FTU 5.3-98 / B can be largely avoided.