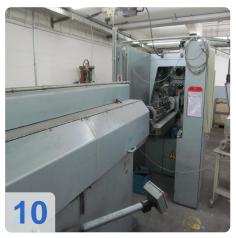

# Used WAFIOS FTU 5.3-98 / B - CNC bending center with freely programmable electronic control.

For the production of 2- and 3-dimensional bent parts, all kinds of spirals, rings - also 2- and 3-dimensional - and diverse frame parts made of wire and profile materials.

#### Functioning:

CNC control for wire feed, turn wire bending head (2 axis) and average. Wire feed through 3 pairs of feed rollers with high thrust.