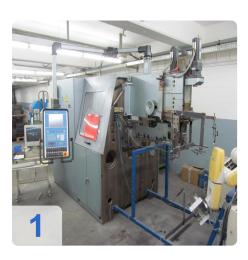

# **Overview and Technical Data:**

WAFIOS - FTU 5.3-98/B CNC bending center with RVM 4 / B

# Used WAFIOS FTU 5.3-98 / B - CNC bending center with freely programmable electronic control.

For the production of 2- and 3-dimensional bent parts, all kinds of spirals, rings - also 2- and 3-dimensional - and diverse frame parts made of wire and profile materials.