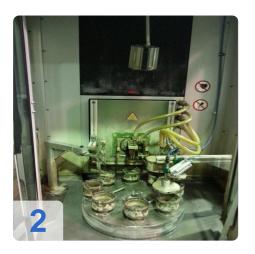

The machine has 3 controlled axis:

- Z vertical feed
- Y horizontal engaging hub
- C rotation table axis

Circular shelve with 8 fixtures.

The generator includes:

- Cable output
- SPS control with display
- Coaxial transformer
- Energy controller (selection possible, in case of single process direct values for hardening process readable)