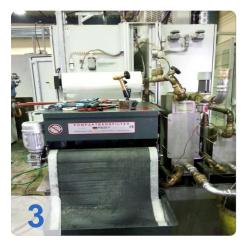

# Used Steremat EA 100-3C-HF induction hardening machine, high frequency

Operation Hrs. ON 12.225

The offered machine includes the following elements:

- Transistor-generator
- Machine with CNC-control Siemens 840D control
- · Collecting tank for cooling and quenching agent with heat exchanger

The machine has 3 controlled axis:

- Z vertical feed
- Y horizontal engaging hub
- C rotation table axis

Circular shelve with 8 fixtures.

The generator includes:

- Cable output
- SPS control with display
- Coaxial transformer
- Energy controller (selection possible, in case of single process direct values for hardening process readable)

## **Technical Data:**

**Technical Data:** 

Control: SINUMERIK 840D

**Dimensions and Weight:** 

Weight: 1.800 kg

**Buyer Information:** 

Condition: Like New Available: Sold

Sold as: