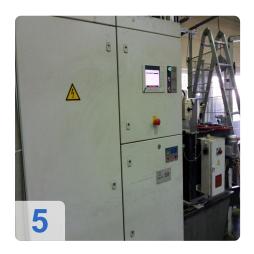

# Used Steremat EA 100-3C-HF induction hardening machine, high frequency

Operation Hrs. ON 12.225

The offered machine includes the following elements:

- Transistor-generator
- Machine with CNC-control Siemens 840D control
- · Collecting tank for cooling and quenching agent with heat exchanger

Generated on 11.07.2025 Page 2

- Interface to lead SPS
- Energy controller

The offered machine is divided in the above mentioned units. On the base frame of machine the generator, control unit, machine components and cooling and quenching unit are assembled. This type of construction means a big benefit in case of position movement within or between shop floor areas. This premised a separate water supply for cooling. The possible useable generator power is 50kW at single process and 100kW for double hardening process.