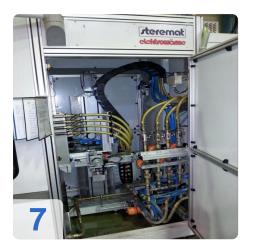

# Used Steremat EA 100-3C-HF induction hardening machine, high frequency

Operation Hrs. ON 12.225

The offered machine includes the following elements:

- Transistor-generator
- Machine with CNC-control Siemens 840D control
- · Collecting tank for cooling and quenching agent with heat exchanger

The machine has 3 controlled axis:

- Z vertical feed
- Y horizontal engaging hub
- C rotation table axis

Circular shelve with 8 fixtures.

The generator includes:

- Cable output
- SPS control with display
- Coaxial transformer
- Energy controller (selection possible, in case of single process direct values for hardening process readable)