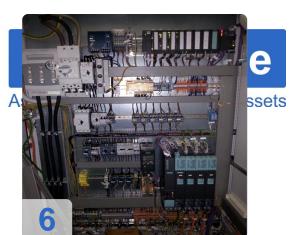

The machine has 3 controlled axis:

- Z vertical feed
- Y horizontal engaging hub
- C rotation table axis

Circular shelve with 8 fixtures.

The generator includes:

- Cable output
- SPS control with display
- Coaxial transformer
- Energy controller (selection possible, in case of single process direct values for hardening process readable)