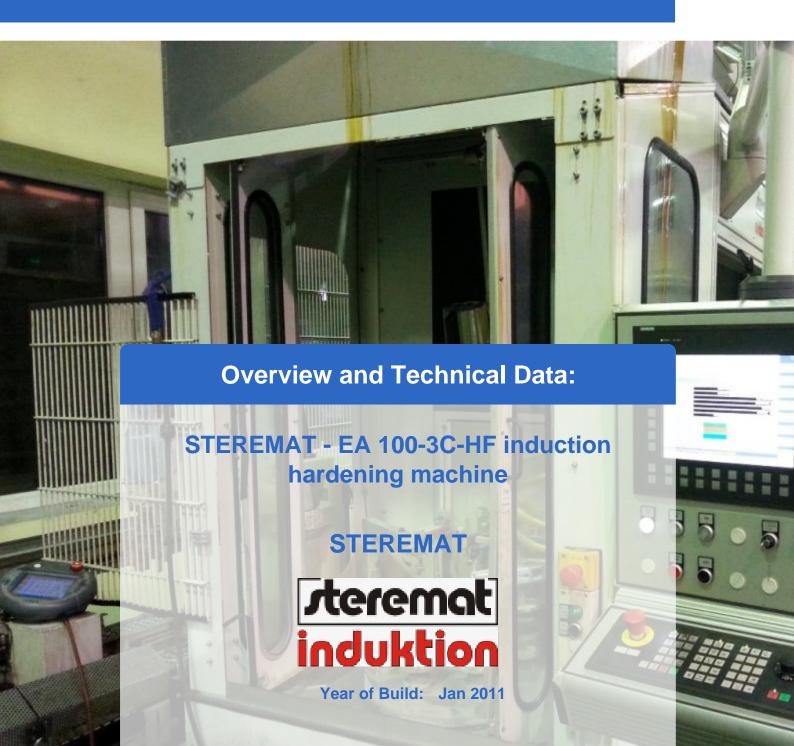

# Used Steremat EA 100-3C-HF induction hardening machine, high frequency

Operation Hrs. ON 12.225

The offered machine includes the following elements:

- Transistor-generator
- Machine with CNC-control Siemens 840D control
- · Collecting tank for cooling and quenching agent with heat exchanger

The machine has 3 controlled axis:

- Z vertical feed
- Y horizontal engaging hub
- C rotation table axis

Circular shelve with 8 fixtures.

The generator includes:

- Cable output
- SPS control with display
- Coaxial transformer
- Energy controller (selection possible, in case of single process direct values for hardening process readable)

## **Technical Data:**

**Technical Data:** 

Control: SINUMERIK 840D

**Dimensions and Weight:** 

Weight: 1.800 kg

**Buyer Information:** 

Condition: Like New Available: Sold

Sold as: