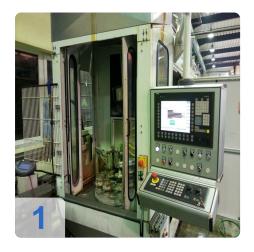

# Used Steremat EA 100-3C-HF induction hardening machine, high frequency

Operation Hrs. ON 12.225

The offered machine includes the following elements:

- Transistor-generator
- Machine with CNC-control Siemens 840D control
- · Collecting tank for cooling and quenching agent with heat exchanger

The machine has 3 controlled axis:

- Z vertical feed
- Y horizontal engaging hub
- C rotation table axis

Circular shelve with 8 fixtures.

The generator includes:

- Cable output
- SPS control with display
- Coaxial transformer
- Energy controller (selection possible, in case of single process direct values for hardening process readable)

## **Technical Data:**

**Technical Data:** 

Control: SINUMERIK 840D

**Dimensions and Weight:** 

Weight: 1.800 kg

**Buyer Information:** 

Condition: Like New Available: Sold

Sold as: