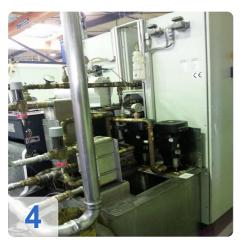

# Used Steremat EA 100-3C-HF induction hardening machine, high frequency

Operation Hrs. ON 12.225

The offered machine includes the following elements:

- Transistor-generator
- Machine with CNC-control Siemens 840D control
- · Collecting tank for cooling and quenching agent with heat exchanger

Generated on 11.07.2025 Page 2

- Interface to lead SPS
- Energy controller

The offered machine is divided in the above mentioned units. On the base frame of machine the generator, control unit, machine components and cooling and quenching unit are assembled. This type of construction means a big benefit in case of position movement within or between shop floor areas. This premised a separate water supply for cooling. The possible useable generator power is 50kW at single process and 100kW for double hardening process.