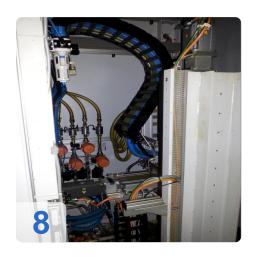

The machine has 3 controlled axis:

- Z vertical feed
- Y horizontal engaging hub
- C rotation table axis

Circular shelve with 8 fixtures.

The generator includes:

- Cable output
- SPS control with display
- Coaxial transformer
- Energy controller (selection possible, in case of single process direct values for hardening process readable)