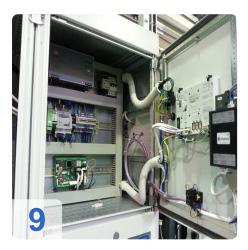

The machine has 3 controlled axis:

- Z vertical feed
- Y horizontal engaging hub
- C rotation table axis

Circular shelve with 8 fixtures.

The generator includes:

- Cable output
- SPS control with display
- Coaxial transformer
- Energy controller (selection possible, in case of single process direct values for hardening process readable)