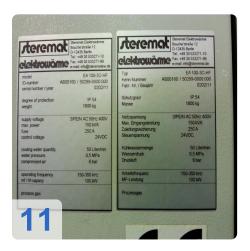

#### Technical data:

- Output power 50/100kW
- Adjustment 1-100%
- Working frequency 150-350kHz
- Power input 54/106kVA
- Dimension WxLxH 600x900x2000mm
- Weight 140kg
- Cooling water demandCooling water pressure4-5 bar
- Monitoring of all cooling water cycles (amount, temperature, pressure)

## **Technical Data:**

**Technical Data:** 

Control: SINUMERIK 840D

**Dimensions and Weight:** 

Weight: 1.800 kg

**Buyer Information:** 

Condition: Like New Available: Sold

Sold as: