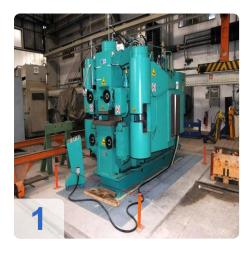

# Used STIERLI BENDER 4000 SE / CNC - joists ship bending machine and leveler

Bending and straightening machine with double-cylinder in welded design

- 1 central clamping system with a clamping cylinder in the middle
- 2 lateral clamping systems with 2 clamping cylinders laterally

#### Technical specifications:

- Control CNC STIERLI-BIEGER
- Pressing force 4000 kN
- Working height 1040 mm
- Stroke 0 500 mm
- Abutment distance min. / Max. 600/1550 mm
- 1x clamping force, vertically centered 800 kN
- 2x clamping force, vertical side 800 kN
- Max. Profile 430 mm
- Max. Height of profile 120 mm
- Engine output 55 kW
- Speed ??0.6 m / min.
- Clamping time for about 3 seconds.
- Voltage 3 x 400 / 230V 50Hz
- Dimensions LBH 5,000X 2.900x 2.600 mm

#### Bending and straightening machine for shipbuilding

The Stierli Bieger-joists bending machines are very powerful and compact horizontal press for bending and straightening frames -profiles (also Holland profile or Flachwulststahl). By all-steel construction a very rigid machine frame is present. The worktop guarantees a good laying of very large metal parts.