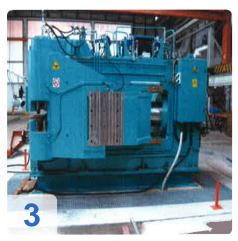

# Used STIERLI BENDER 4000 SE / CNC - joists ship bending machine and leveler

Bending and straightening machine with double-cylinder in welded design

- 1 central clamping system with a clamping cylinder in the middle
- 2 lateral clamping systems with 2 clamping cylinders laterally

#### Technical specifications:

- Control CNC STIERLI-BIEGER
- Pressing force 4000 kN
- Working height 1040 mm
- Stroke 0 500 mm
- Abutment distance min. / Max. 600/1550 mm
- 1x clamping force, vertically centered 800 kN
- 2x clamping force, vertical side 800 kN
- Max. Profile 430 mm
- Max. Height of profile 120 mm
- Engine output 55 kW
- Speed ??0.6 m / min.
- Clamping time for about 3 seconds.
- Voltage 3 x 400 / 230V 50Hz
- Dimensions LBH 5,000X 2.900x 2.600 mm

#### Bending and straightening machine for shipbuilding

The Stierli Bieger-joists bending machines are very powerful and compact horizontal press for bending and straightening frames -profiles (also Holland profile or Flachwulststahl). By all-steel construction a very rigid machine frame is present. The worktop guarantees a good laying of very large metal parts.