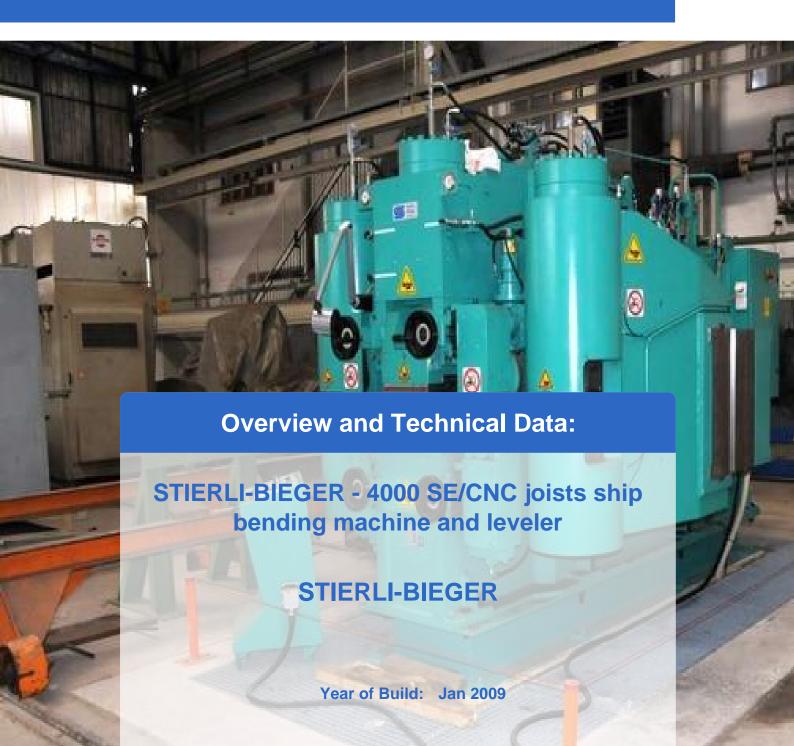

# Used STIERLI BENDER 4000 SE / CNC - joists ship bending machine and leveler

Bending and straightening machine with double-cylinder in welded design

- 1 central clamping system with a clamping cylinder in the middle
- 2 lateral clamping systems with 2 clamping cylinders laterally

#### Technical specifications:

- Control CNC STIERLI-BIEGER
- Pressing force 4000 kN
- Working height 1040 mm
- Stroke 0 500 mm
- Abutment distance min. / Max. 600/1550 mm
- 1x clamping force, vertically centered 800 kN
- 2x clamping force, vertical side 800 kN
- Max. Profile 430 mm
- Max. Height of profile 120 mm
- Engine output 55 kW
- Speed ??0.6 m / min.
- Clamping time for about 3 seconds.
- Voltage 3 x 400 / 230V 50Hz
- Dimensions LBH 5,000X 2.900x 2.600 mm

#### Bending and straightening machine for shipbuilding

The Stierli Bieger-joists bending machines are very powerful and compact horizontal press for bending and straightening frames -profiles (also Holland profile or Flachwulststahl). By all-steel construction a very rigid machine frame is present. The worktop guarantees a good laying of very large metal parts.