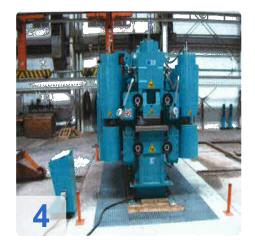

# Used STIERLI BENDER 4000 SE / CNC - joists ship bending machine and leveler

Bending and straightening machine with double-cylinder in welded design

- 1 central clamping system with a clamping cylinder in the middle
- 2 lateral clamping systems with 2 clamping cylinders laterally

#### Technical specifications:

- Control CNC STIERLI-BIEGER
- Pressing force 4000 kN
- Working height 1040 mm
- Stroke 0 500 mm
- Abutment distance min. / Max. 600/1550 mm
- 1x clamping force, vertically centered 800 kN
- 2x clamping force, vertical side 800 kN
- Max. Profile 430 mm
- Max. Height of profile 120 mm
- Engine output 55 kW
- Speed ??0.6 m / min.
- Clamping time for about 3 seconds.
- Voltage 3 x 400 / 230V 50Hz
- Dimensions LBH 5,000X 2.900x 2.600 mm

#### Bending and straightening machine for shipbuilding

The Stierli Bieger-joists bending machines are very powerful and compact horizontal press for bending and straightening frames -profiles (also Holland profile or Flachwulststahl). By all-steel construction a very rigid machine frame is present. The worktop guarantees a good laying of very large metal parts.