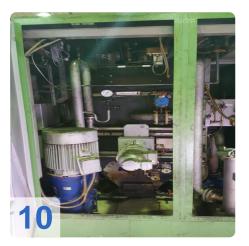

#### Description:

- · Injection flood wash
- Ultrafiltration plant
- oil separator
- reversible belt
- · Working chamber with different rinsing, washing facilities
- Control: Siemens S5 programming via 2-line display
- Troubleshooting with 2-line display
- Heating for washing medium
- Wash chamber with rotary actuator
- Automatic filling
- Current Rating: 106A
- Basket size W / H / L 400 x 420 x 450 mm
- Size: (Transportable) W: 3450 mm L: 3200 (1950) mm H: 2600 mm