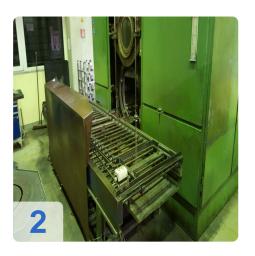

# Used DÜRR IFW-1 / RR i.5.4.6.8 Surface Cleaning Machine

#### Description:

- · Injection flood wash
- Ultrafiltration plant
- oil separator
- reversible belt
- · Working chamber with different rinsing, washing facilities
- Control: Siemens S5 programming via 2-line display
- Troubleshooting with 2-line display
- Heating for washing medium
- Wash chamber with rotary actuator
- Automatic filling
- Current Rating: 106A
- Basket size W / H / L 400 x 420 x 450 mm
- Size: (Transportable) W: 3450 mm L: 3200 (1950) mm H: 2600 mm