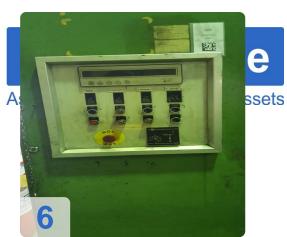

#### Description:

- · Injection flood wash
- Ultrafiltration plant
- oil separator
- reversible belt
- · Working chamber with different rinsing, washing facilities
- Control: Siemens S5 programming via 2-line display
- Troubleshooting with 2-line display
- Heating for washing medium
- Wash chamber with rotary actuator
- Automatic filling
- Current Rating: 106A
- Basket size W / H / L 400 x 420 x 450 mm
- Size: (Transportable) W: 3450 mm L: 3200 (1950) mm H: 2600 mm

#### **Technical Data:**

Control: CNC