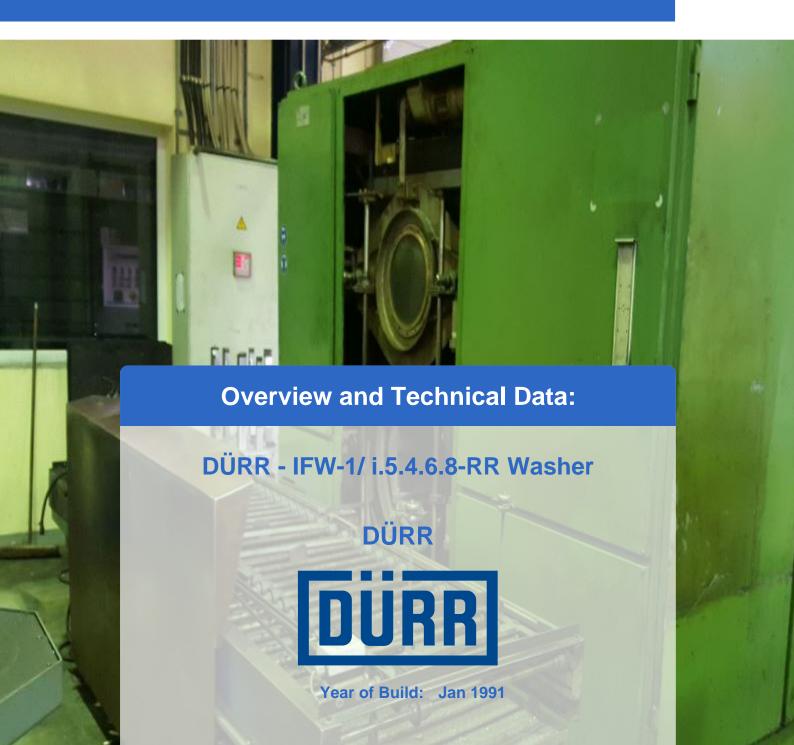

# Used DÜRR IFW-1 / RR i.5.4.6.8 Surface Cleaning Machine

#### Description:

- · Injection flood wash
- Ultrafiltration plant
- oil separator
- reversible belt
- · Working chamber with different rinsing, washing facilities
- Control: Siemens S5 programming via 2-line display
- Troubleshooting with 2-line display
- Heating for washing medium
- Wash chamber with rotary actuator
- Automatic filling
- Current Rating: 106A
- Basket size W / H / L 400 x 420 x 450 mm
- Size: (Transportable) W: 3450 mm L: 3200 (1950) mm H: 2600 mm