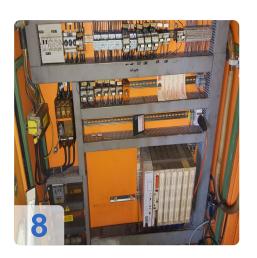

#### Description:

- · Injection flood wash
- Ultrafiltration plant
- oil separator
- reversible belt
- · Working chamber with different rinsing, washing facilities
- Control: Siemens S5 programming via 2-line display
- Troubleshooting with 2-line display
- Heating for washing medium
- Wash chamber with rotary actuator
- Automatic filling
- Current Rating: 106A
- Basket size W / H / L 400 x 420 x 450 mm
- Size: (Transportable) W: 3450 mm L: 3200 (1950) mm H: 2600 mm