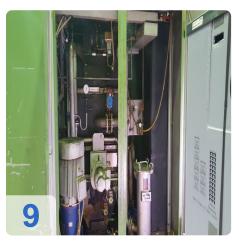

#### Description:

- · Injection flood wash
- Ultrafiltration plant
- oil separator
- reversible belt
- · Working chamber with different rinsing, washing facilities
- Control: Siemens S5 programming via 2-line display
- Troubleshooting with 2-line display
- Heating for washing medium
- Wash chamber with rotary actuator
- Automatic filling
- Current Rating: 106A
- Basket size W / H / L 400 x 420 x 450 mm
- Size: (Transportable) W: 3450 mm L: 3200 (1950) mm H: 2600 mm