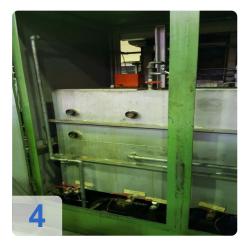

# Used DÜRR IFW-1 / RR i.5.4.6.8 Surface Cleaning Machine

#### Description:

- · Injection flood wash
- Ultrafiltration plant
- oil separator
- reversible belt
- · Working chamber with different rinsing, washing facilities
- Control: Siemens S5 programming via 2-line display
- Troubleshooting with 2-line display
- Heating for washing medium
- Wash chamber with rotary actuator
- Automatic filling
- Current Rating: 106A
- Basket size W / H / L 400 x 420 x 450 mm
- Size: (Transportable) W: 3450 mm L: 3200 (1950) mm H: 2600 mm