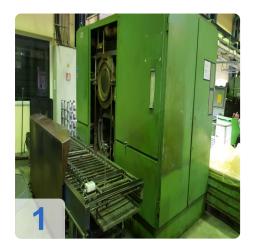

#### Description:

- · Injection flood wash
- Ultrafiltration plant
- oil separator
- reversible belt
- · Working chamber with different rinsing, washing facilities
- Control: Siemens S5 programming via 2-line display
- Troubleshooting with 2-line display
- Heating for washing medium
- Wash chamber with rotary actuator
- Automatic filling
- Current Rating: 106A
- Basket size W / H / L 400 x 420 x 450 mm
- Size: (Transportable) W: 3450 mm L: 3200 (1950) mm H: 2600 mm