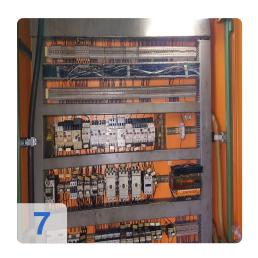

#### Description:

- · Injection flood wash
- Ultrafiltration plant
- oil separator
- reversible belt
- · Working chamber with different rinsing, washing facilities
- Control: Siemens S5 programming via 2-line display
- Troubleshooting with 2-line display
- Heating for washing medium
- Wash chamber with rotary actuator
- Automatic filling
- Current Rating: 106A
- Basket size W / H / L 400 x 420 x 450 mm
- Size: (Transportable) W: 3450 mm L: 3200 (1950) mm H: 2600 mm

#### **Technical Data:**

Control: CNC